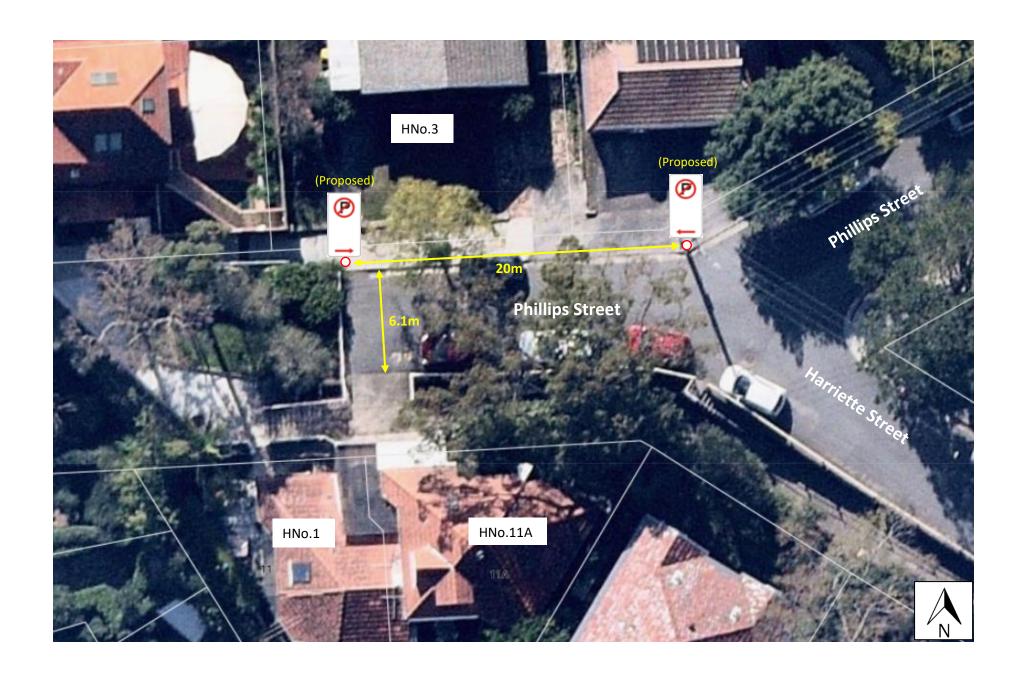

# MINOR PARKING RESTRICTIONS 535<sup>th</sup> TRAFFIC COMMITTEE - 16 OCTOBER 2020

|   | Street/<br>Location             | Precinct,<br>Ward,   | Issue/ Request                                                                                                                                                                                                                                                                                                                                                                                                                                                                                                                                                                                             | Investigation                                                                                                                                                                                                                                                                                                                                                                                                                                                                                                                                                                                                                                                                                                                                                                                                                                                                                                                          | Rec                                                                                                                                                                   | Signs &<br>Lines<br>Priority | Standard/<br>Guideline                                     | ECM                        |
|---|---------------------------------|----------------------|------------------------------------------------------------------------------------------------------------------------------------------------------------------------------------------------------------------------------------------------------------------------------------------------------------------------------------------------------------------------------------------------------------------------------------------------------------------------------------------------------------------------------------------------------------------------------------------------------------|----------------------------------------------------------------------------------------------------------------------------------------------------------------------------------------------------------------------------------------------------------------------------------------------------------------------------------------------------------------------------------------------------------------------------------------------------------------------------------------------------------------------------------------------------------------------------------------------------------------------------------------------------------------------------------------------------------------------------------------------------------------------------------------------------------------------------------------------------------------------------------------------------------------------------------------|-----------------------------------------------------------------------------------------------------------------------------------------------------------------------|------------------------------|------------------------------------------------------------|----------------------------|
| 1 | Phillips Street,<br>Neutral Bay | Neutral,<br>Victoria | Request from the residents of HNo.11 and 11A Phillips Street to remove parking on the northern side of Phillips Street between Harriette Street and the dead-end to maintain property access and adequate vehicle travel path.  The resident states that:  Parking is permitted on the southern side but recently there has been a car parked on the northern side as well preventing access to the driveways of 11 and 11A.  There is currently no signage prohibiting parking here so it would appear parking on the north side is legal despite the obvious difficulty it causes for other road users." | The subject section of Phillips Street is a no through road runs west off Harriette Street. It has a length of approximately 20m and primarily provides access to a total of six properties including HNo.11 and 11A Phillips.  The road width fronting HNo.11 and 11A Phillips Street is approximately 6.1 meters between the kerb on the north and the fence on the south. With vehicles parked on both sides of the road, the effective travel lane width is reduced to 2 meters or less.  The reduced travel lane width has caused difficulties for vehicles to travel through as well as preventing vehicles to turn into the shared driveway of HNo.11 and 11A Phillips Street.  Generally, the minimal travel lane width for a typical local road should be 3m to cater for emergency vehicle access. It is also illegal to park within 3m of another vehicle on the opposite side of the road under the Australian Road Rules. | undertake community consultation with regard to the installation of "No Parking" restrictions on the northern side of Phillips Street for a length of 20m to the west | 2                            | AS 2890.1:<br>2004<br>NSW Road<br>Rules 2014,<br>Rule 208. | 8256251<br>8253329<br>(NW) |

| Street/<br>Location | Precinct,<br>Ward, | Issue/ Request | Investigation                          | Rec | Signs &<br>Lines<br>Priority | Standard/<br>Guideline | ECM |
|---------------------|--------------------|----------------|----------------------------------------|-----|------------------------------|------------------------|-----|
|                     |                    |                | Considering the road width at this     |     |                              |                        |     |
|                     |                    |                | location is inadequate to facilitate   |     |                              |                        |     |
|                     |                    |                | parking on both sides, it is           |     |                              |                        |     |
|                     |                    |                | recommended that "No Parking"          |     |                              |                        |     |
|                     |                    |                | restrictions be installed on the       |     |                              |                        |     |
|                     |                    |                | northern side of Phillips Street for a |     |                              |                        |     |
|                     |                    |                | length of 20m to the west of the       |     |                              |                        |     |
|                     |                    |                | existing power pole in front of        |     |                              |                        |     |
|                     |                    |                | HNo.38.                                |     |                              |                        |     |