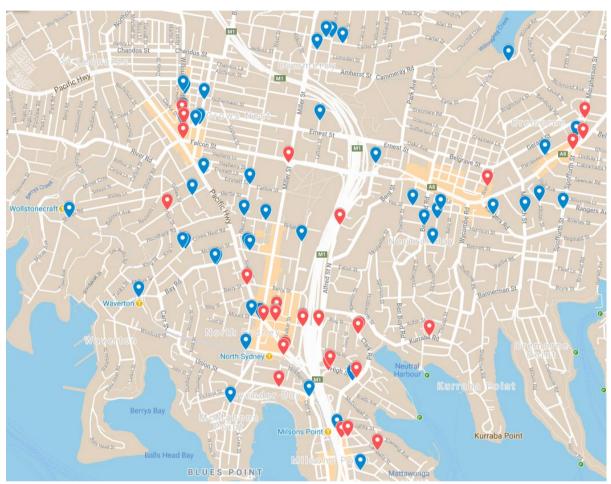

There are currently 46 raised and 31 flush pedestrian crossings across the North Sydney LGA. These crossings were identified and plotted on the map in Figure 1.

The following criteria and scoring were applied in order to prioritise the upgrade of all flush pedestrian crossings to raised crossings:

**Note:** after further investigations, including site visits, the priority may change due to different factors such as different treatment, lighting upgrades, estimated cost etc.

Figure 1: Existing Pedestrian Crossings across the North Sydney LGA