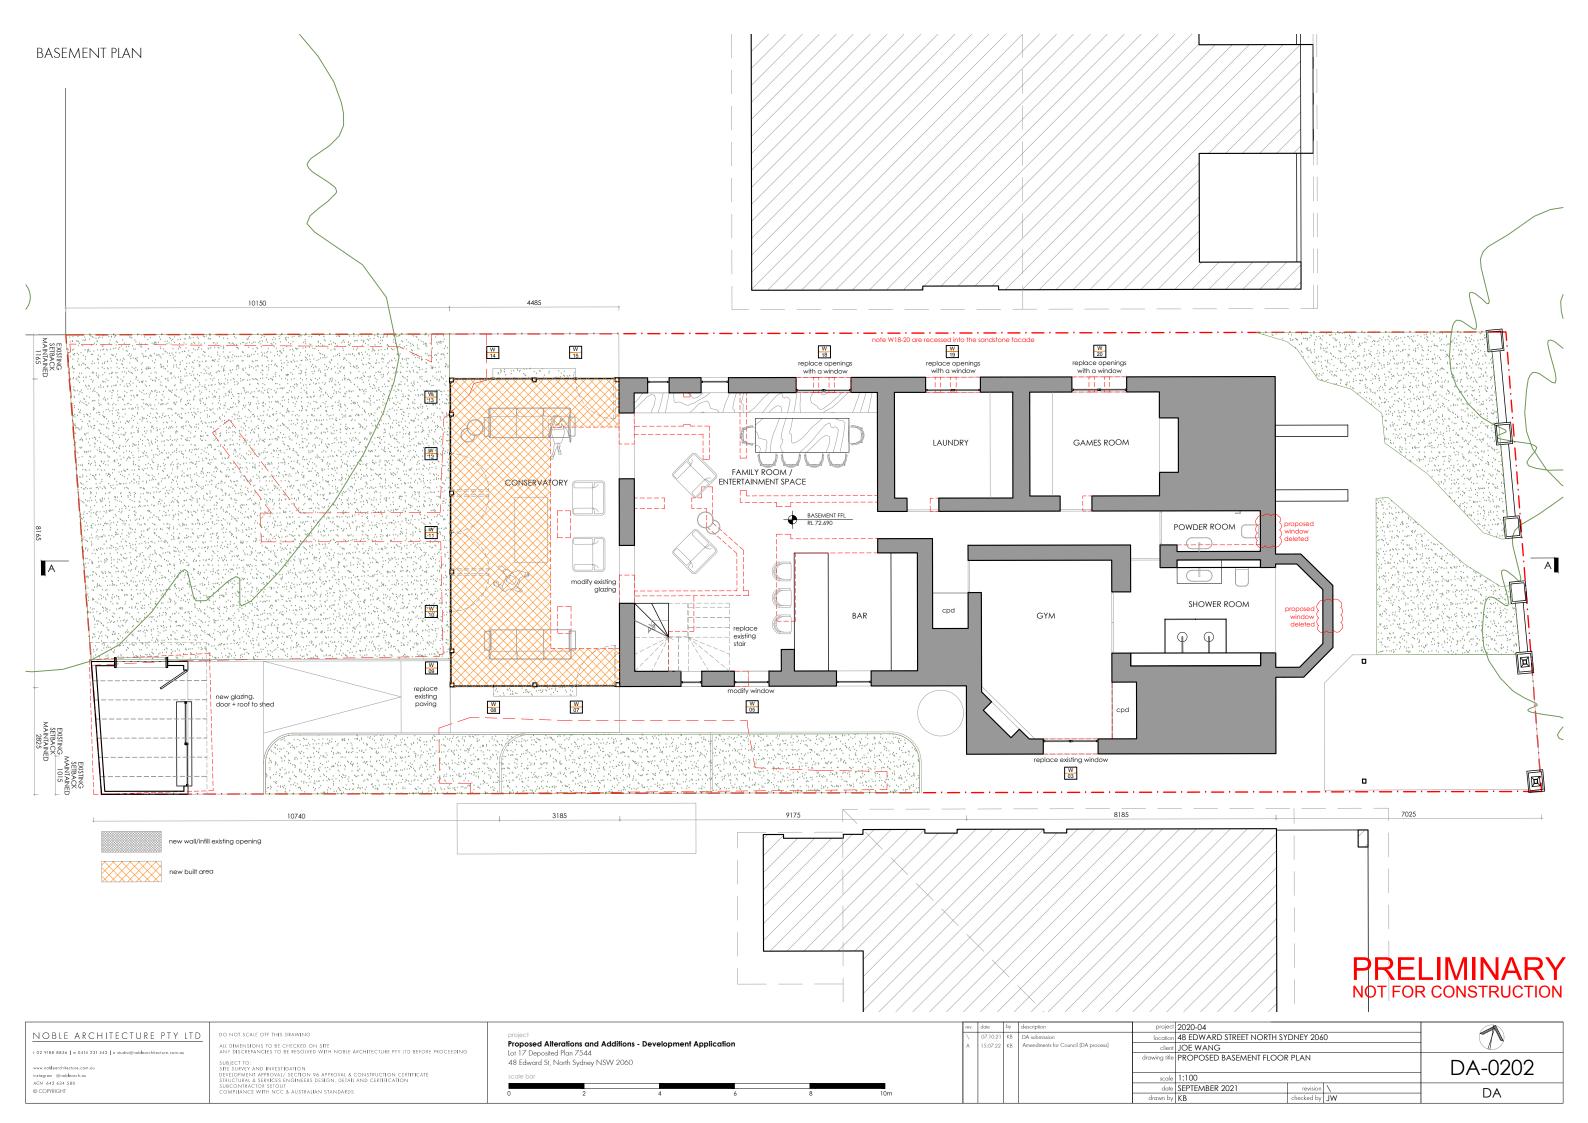

## DRAWING LIST

|                                           | DA           | DA           |
|-------------------------------------------|--------------|--------------|
|                                           |              | Resubmission |
| DA-0000 COVER                             | $\setminus$  | А            |
| DA-0102 EXISTING BASEMENT PLAN            | \            |              |
| DA-0103 EXISTING GROUND FLOOR PLAN        | Ň            |              |
| DA-0104 EXISTING FIRST FLOOR PLAN         | Ň            |              |
| DA-0105 EXISTING ROOF PLAN                | Ň            |              |
| DA-0106 EXISTING EAST & WEST ELEVATIONS   | Ň            |              |
| DA:0107 EXISTING NORTH ELEVATION          | Ň            |              |
| DA-0108 EXISTING SOUTH ELEVATION          | Ň            |              |
|                                           |              |              |
| DA-0201 PROPOSED SITE ANALYSIS PLAN       | $\backslash$ | А            |
| DA-0202 PROPOSED BASEMENT PLAN            | $\backslash$ | А            |
| DA-0203 PROPOSED GROUND FLOOR PLAN        | $\backslash$ | А            |
| DA-0204 PROPOSED FIRST FLOOR PLAN         | $\backslash$ | А            |
| DA-0205 PROPOSED ROOF PLAN                | $\backslash$ | А            |
| DA-0206 PROPOSED EAST ELEVATION           | $\backslash$ | А            |
| DA-0207 PROPOSED WEST ELEVATION           | $\backslash$ | А            |
| DA-0208 PROPOSED NORTH ELEVATION          | $\backslash$ | А            |
| DA-0209 PROPOSED SOUTH ELEVATION          | $\backslash$ | А            |
| DA-0210 PROPOSED SECTION A-A              | \            | А            |
| DA-0220 SHADOW DIAGRAMS - WINTER SOLSTICE | $\setminus$  |              |
|                                           |              |              |
| DA-0230 SITE COVERAGE PLAN                | $\backslash$ |              |
| DA-0231 LANDSCAPE PLAN                    | /            |              |
| DA-0240 MATERIALS & FINISHES              | $\backslash$ |              |
| DA-0250 PERSPECTIVES                      | \            |              |
|                                           | \            |              |
| DA-0260 A4 NOTIFICATION PLANS             | -            | A            |
|                                           |              |              |