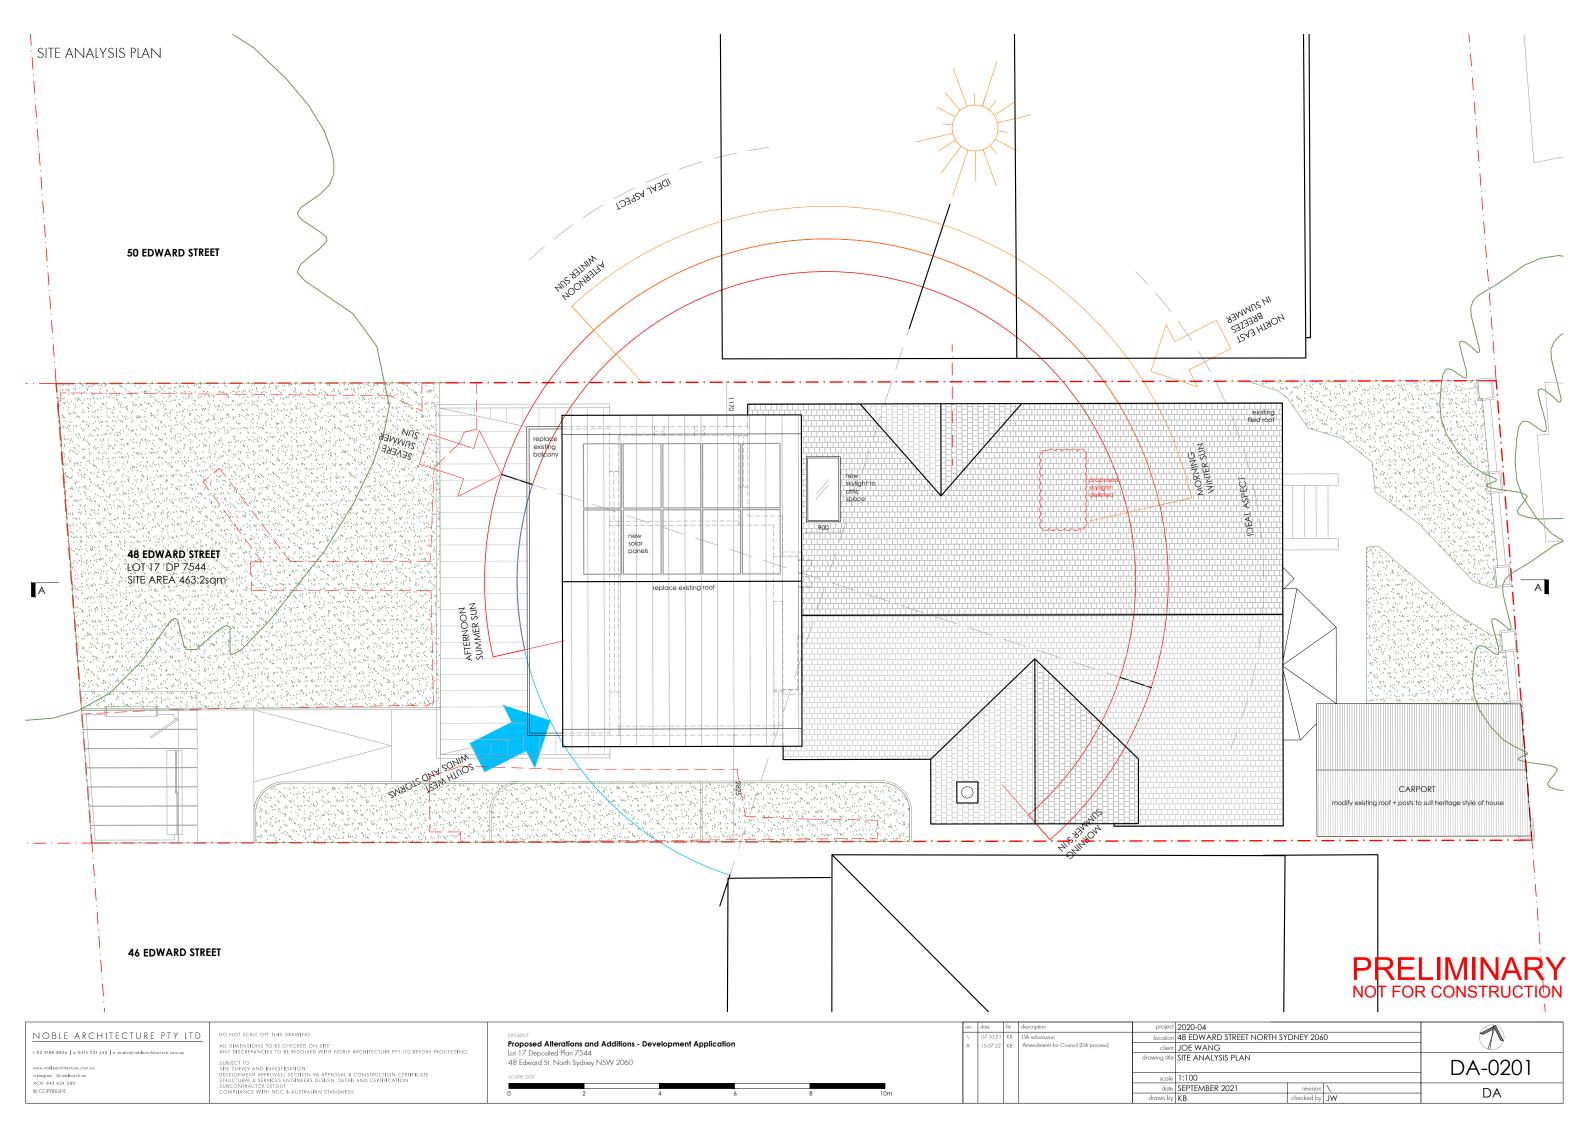

## DRAWING LIST

|                                           | DA           | DA           |
|-------------------------------------------|--------------|--------------|
|                                           |              | Resubmission |
| DA-0000 COVER                             | $\setminus$  | А            |
| DA-0102 EXISTING BASEMENT PLAN            | \            |              |
| DA-0103 EXISTING GROUND FLOOR PLAN        | Ň            |              |
| DA-0104 EXISTING FIRST FLOOR PLAN         | Ň            |              |
| DA-0105 EXISTING ROOF PLAN                | Ň            |              |
| DA-0106 EXISTING EAST & WEST ELEVATIONS   | Ň            |              |
| DA:0107 EXISTING NORTH ELEVATION          | Ň            |              |
| DA-0108 EXISTING SOUTH ELEVATION          | Ň            |              |
|                                           |              |              |
| DA-0201 PROPOSED SITE ANALYSIS PLAN       | $\backslash$ | А            |
| DA-0202 PROPOSED BASEMENT PLAN            | $\backslash$ | А            |
| DA-0203 PROPOSED GROUND FLOOR PLAN        | $\backslash$ | А            |
| DA-0204 PROPOSED FIRST FLOOR PLAN         | $\backslash$ | А            |
| DA-0205 PROPOSED ROOF PLAN                | $\backslash$ | А            |
| DA-0206 PROPOSED EAST ELEVATION           | $\backslash$ | А            |
| DA-0207 PROPOSED WEST ELEVATION           | $\backslash$ | А            |
| DA-0208 PROPOSED NORTH ELEVATION          | $\backslash$ | А            |
| DA-0209 PROPOSED SOUTH ELEVATION          | $\backslash$ | А            |
| DA-0210 PROPOSED SECTION A-A              | \            | А            |
| DA-0220 SHADOW DIAGRAMS - WINTER SOLSTICE | $\setminus$  |              |
|                                           |              |              |
| DA-0230 SITE COVERAGE PLAN                | $\backslash$ |              |
| DA-0231 LANDSCAPE PLAN                    | /            |              |
| DA-0240 MATERIALS & FINISHES              | $\backslash$ |              |
| DA-0250 PERSPECTIVES                      | \            |              |
|                                           | \            |              |
| DA-0260 A4 NOTIFICATION PLANS             | -            | A            |
|                                           |              |              |