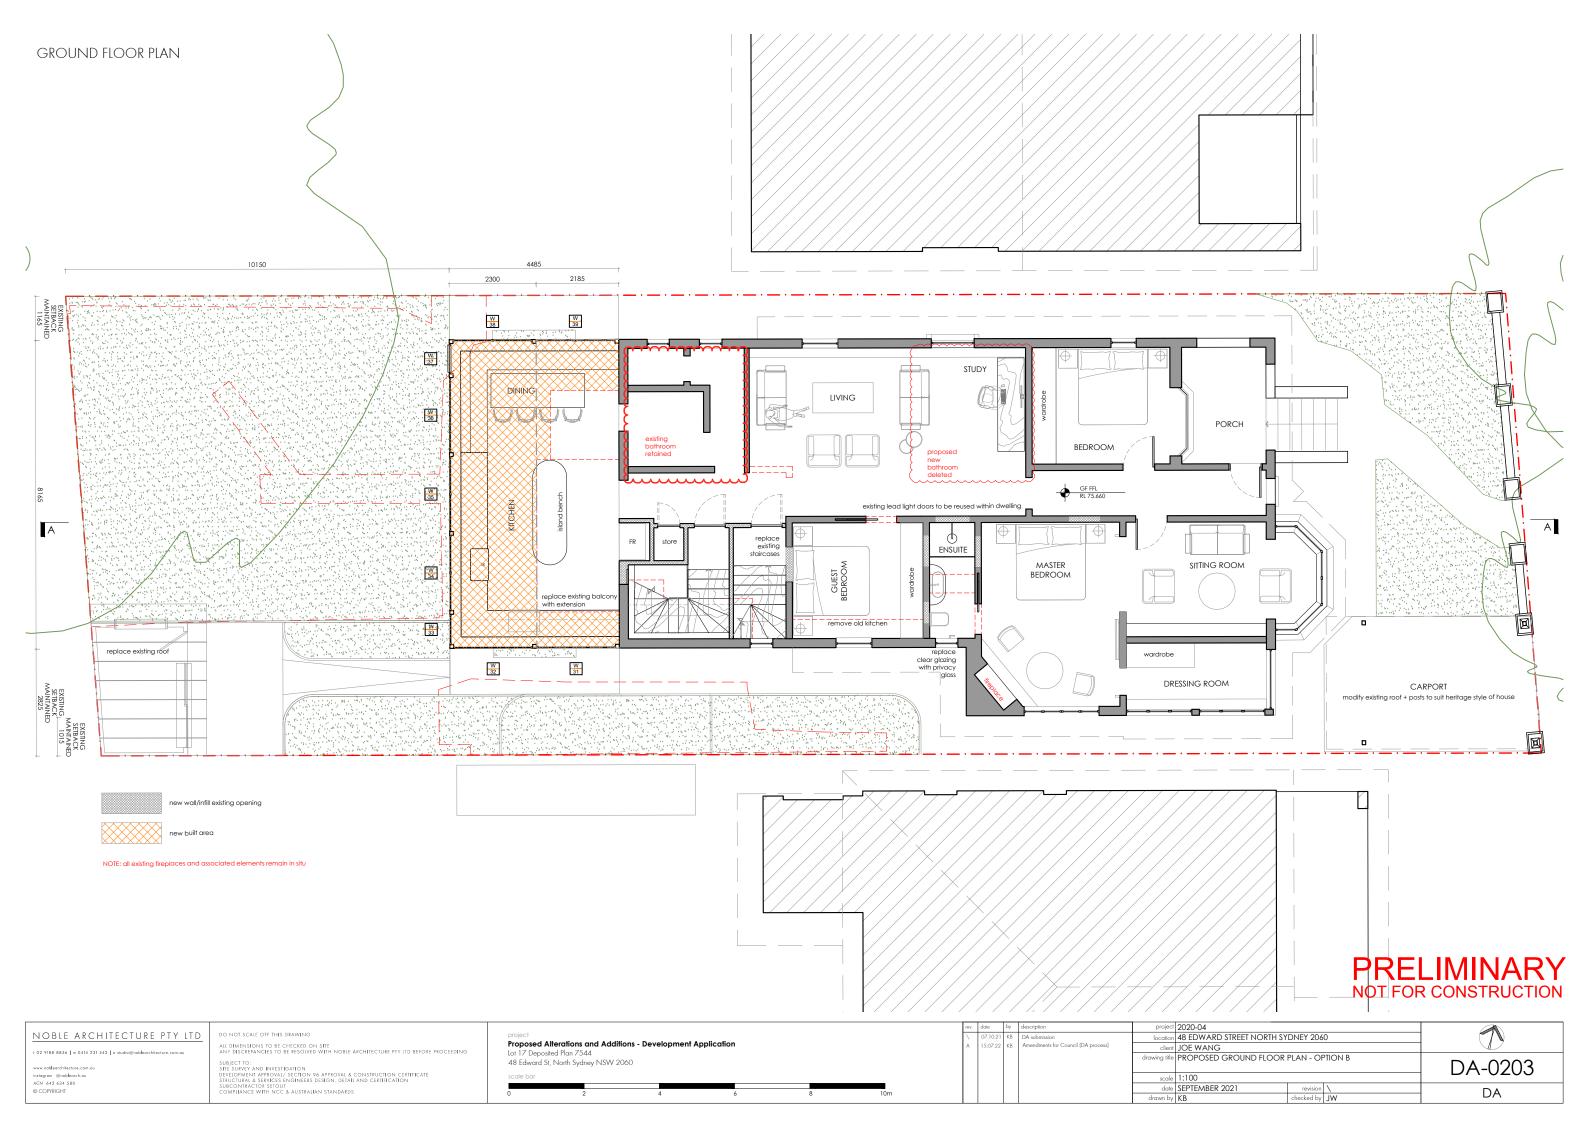

## DRAWING LIST

|                                           | DA           | DA           |
|-------------------------------------------|--------------|--------------|
|                                           |              | Resubmission |
| DA-0000 COVER                             | $\setminus$  | А            |
| DA-0102 EXISTING BASEMENT PLAN            | \            |              |
| DA-0103 EXISTING GROUND FLOOR PLAN        | Ň            |              |
| DA-0104 EXISTING FIRST FLOOR PLAN         | Ň            |              |
| DA-0105 EXISTING ROOF PLAN                | Ň            |              |
| DA-0106 EXISTING EAST & WEST ELEVATIONS   | Ň            |              |
| DA:0107 EXISTING NORTH ELEVATION          | Ň            |              |
| DA-0108 EXISTING SOUTH ELEVATION          | Ň            |              |
|                                           |              |              |
| DA-0201 PROPOSED SITE ANALYSIS PLAN       | $\backslash$ | А            |
| DA-0202 PROPOSED BASEMENT PLAN            | $\backslash$ | А            |
| DA-0203 PROPOSED GROUND FLOOR PLAN        | $\backslash$ | А            |
| DA-0204 PROPOSED FIRST FLOOR PLAN         | $\backslash$ | А            |
| DA-0205 PROPOSED ROOF PLAN                | $\backslash$ | А            |
| DA-0206 PROPOSED EAST ELEVATION           | $\backslash$ | А            |
| DA-0207 PROPOSED WEST ELEVATION           | $\backslash$ | А            |
| DA-0208 PROPOSED NORTH ELEVATION          | $\backslash$ | А            |
| DA-0209 PROPOSED SOUTH ELEVATION          | $\backslash$ | А            |
| DA-0210 PROPOSED SECTION A-A              | \            | А            |
| DA-0220 SHADOW DIAGRAMS - WINTER SOLSTICE | $\setminus$  |              |
|                                           |              |              |
| DA-0230 SITE COVERAGE PLAN                | $\backslash$ |              |
| DA-0231 LANDSCAPE PLAN                    | /            |              |
| DA-0240 MATERIALS & FINISHES              | $\backslash$ |              |
| DA-0250 PERSPECTIVES                      | \            |              |
|                                           | \            |              |
| DA-0260 A4 NOTIFICATION PLANS             | -            | A            |
|                                           |              |              |