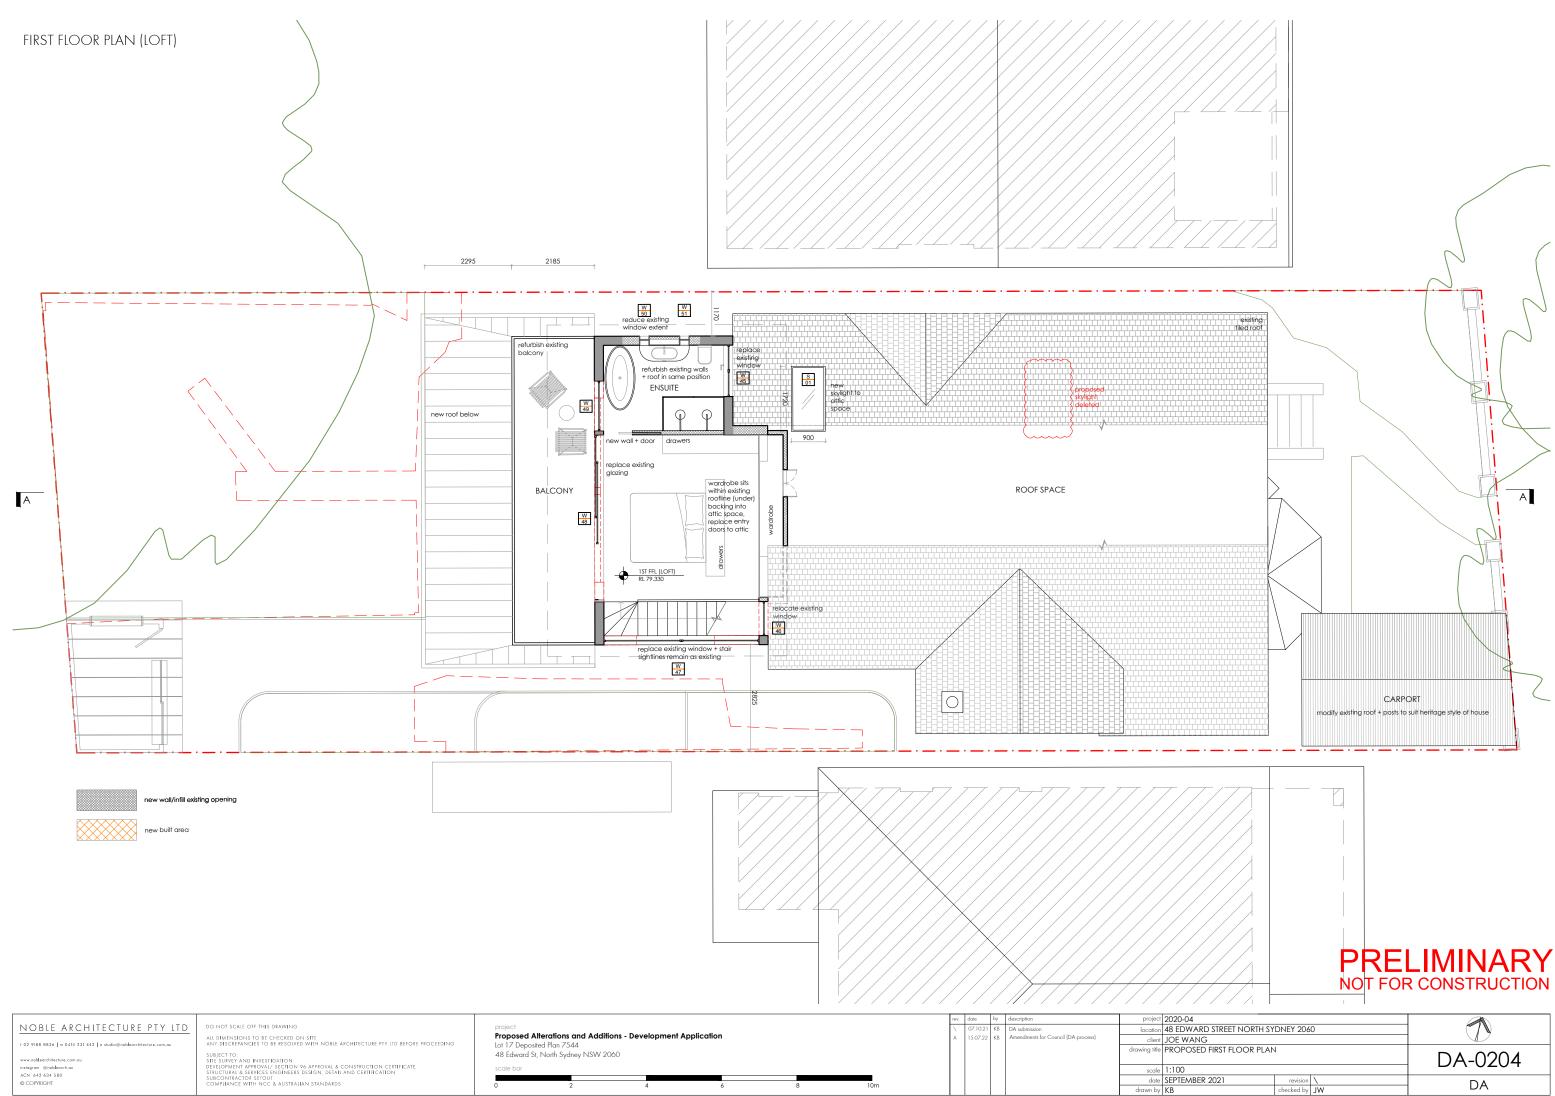

## DRAWING LIST

|                                           | DA           | DA           |
|-------------------------------------------|--------------|--------------|
|                                           |              | Resubmission |
| DA-0000 COVER                             | $\setminus$  | А            |
| DA-0102 EXISTING BASEMENT PLAN            | \            |              |
| DA-0103 EXISTING GROUND FLOOR PLAN        | Ň            |              |
| DA-0104 EXISTING FIRST FLOOR PLAN         | Ň            |              |
| DA-0105 EXISTING ROOF PLAN                | Ň            |              |
| DA-0106 EXISTING EAST & WEST ELEVATIONS   | Ň            |              |
| DA:0107 EXISTING NORTH ELEVATION          | Ň            |              |
| DA-0108 EXISTING SOUTH ELEVATION          | Ň            |              |
|                                           |              |              |
| DA-0201 PROPOSED SITE ANALYSIS PLAN       | $\backslash$ | А            |
| DA-0202 PROPOSED BASEMENT PLAN            | $\backslash$ | А            |
| DA-0203 PROPOSED GROUND FLOOR PLAN        | $\backslash$ | А            |
| DA-0204 PROPOSED FIRST FLOOR PLAN         | $\backslash$ | А            |
| DA-0205 PROPOSED ROOF PLAN                | $\backslash$ | А            |
| DA-0206 PROPOSED EAST ELEVATION           | $\backslash$ | А            |
| DA-0207 PROPOSED WEST ELEVATION           | $\backslash$ | А            |
| DA-0208 PROPOSED NORTH ELEVATION          | $\backslash$ | А            |
| DA-0209 PROPOSED SOUTH ELEVATION          | $\backslash$ | А            |
| DA-0210 PROPOSED SECTION A-A              | \            | А            |
| DA-0220 SHADOW DIAGRAMS - WINTER SOLSTICE | $\setminus$  |              |
|                                           |              |              |
| DA-0230 SITE COVERAGE PLAN                | $\backslash$ |              |
| DA-0231 LANDSCAPE PLAN                    | /            |              |
| DA-0240 MATERIALS & FINISHES              | $\backslash$ |              |
| DA-0250 PERSPECTIVES                      | \            |              |
|                                           | \            |              |
| DA-0260 A4 NOTIFICATION PLANS             | -            | A            |
|                                           |              |              |