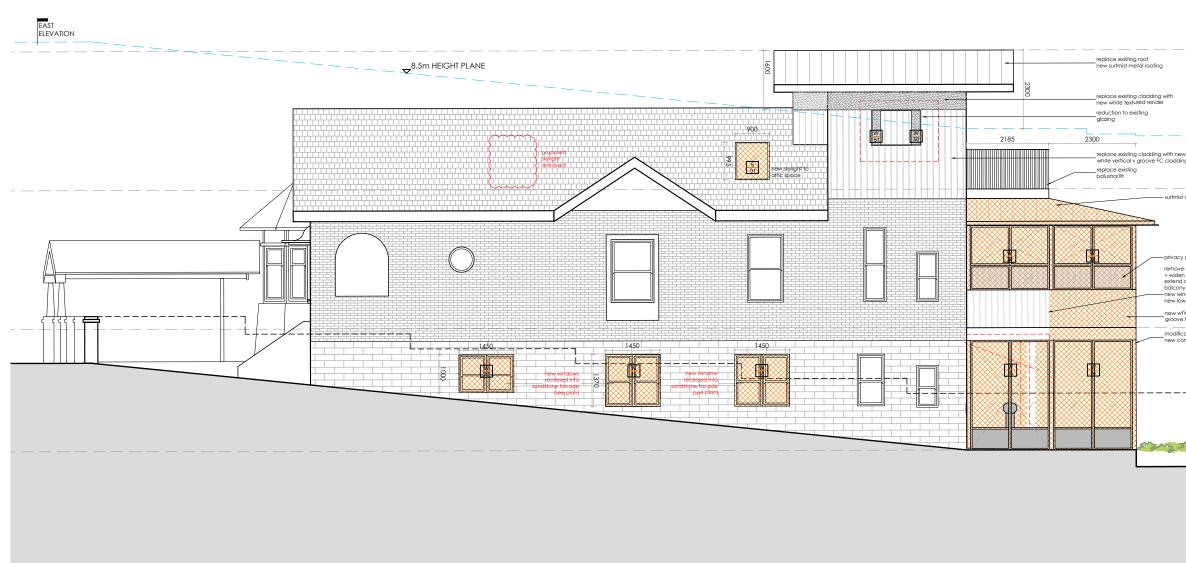

# EAST ELEVATION

|                                                                     |                                                                                                                                          |             |                                        |                     |             |   |     | rev. date | by    | description                         | projec        | 1 2020-04 |
|---------------------------------------------------------------------|------------------------------------------------------------------------------------------------------------------------------------------|-------------|----------------------------------------|---------------------|-------------|---|-----|-----------|-------|-------------------------------------|---------------|-----------|
| NOBLE ARCHITECTURE PTY LTD                                          | DO NOT SCALE OFF THIS DRAWING                                                                                                            | project     |                                        |                     |             |   |     | \ 07.10   | 21 KB | DA submission                       | location      | 48 EDWA   |
| t 02 9188 8836   m 0414 231 442   e studio@noblearchitecture.com.au | ALL DIMENSIONS TO BE CHECKED ON SITE<br>ANY DISCREPANCIES TO BE RESOLVED WITH NOBLE ARCHITECTURE PTY LTD BEFORE PROCEEDING               |             | Alterations and Addi<br>ited Plan 7544 | tions - Development | Application |   |     | A 15.07.  | 22 KB | Amendments for Council (DA process) | clien         | JOE WAN   |
| 1 02 7166 6630 m 0414 231 442 e stoulog/tobled/chilecione.com.do    | SUBJECT TO:                                                                                                                              |             | t, North Sydney NSW 2                  | 0405                |             |   |     |           |       |                                     | drawing title | PROPOSE   |
| www.noblearchitecture.com.au                                        | SITE SURVEY AND INVESTIGATION                                                                                                            | 40 Edward 5 | 1, 140111 Oydiley 14044 2              | 1000                |             |   |     |           |       |                                     |               |           |
| instagram @noblearch.au                                             | DEVELOPMENT APPROVAL/ SECTION 96 APPROVAL & CONSTRUCTION CERTIFICATE<br>STRUCTURAL & SERVICES ENGINEERS DESIGN. DETAIL AND CERTIFICATION | scale bar   |                                        |                     |             |   |     |           |       |                                     | scale         | 1:100     |
| ACN 642 634 580<br>© COPYRIGHT                                      | SUBCONTRACTOR SETOUT<br>COMPLIANCE WITH NCC & AUSTRALIAN STANDARDS                                                                       |             |                                        |                     |             |   |     |           |       |                                     | date          | SEPTEMBE  |
| CONIGHT                                                             | COMPLIANCE WITH NCC & AUSTRALIAN STANDARDS                                                                                               | 0           | 2                                      | 4                   | 6           | 8 | 10m |           |       |                                     | drawn by      | KB        |

| )4                            |         |
|-------------------------------|---------|
| WARD STREET NORTH SYDNEY 2060 |         |
| ANG                           |         |
| OSED EAST ELEVATION           | DA-0206 |
|                               |         |
| MBER 2021 revision \          | — DA    |
| checked by JW                 |         |

# PRELIMINARY

RL BASEMENT FFL 72.690