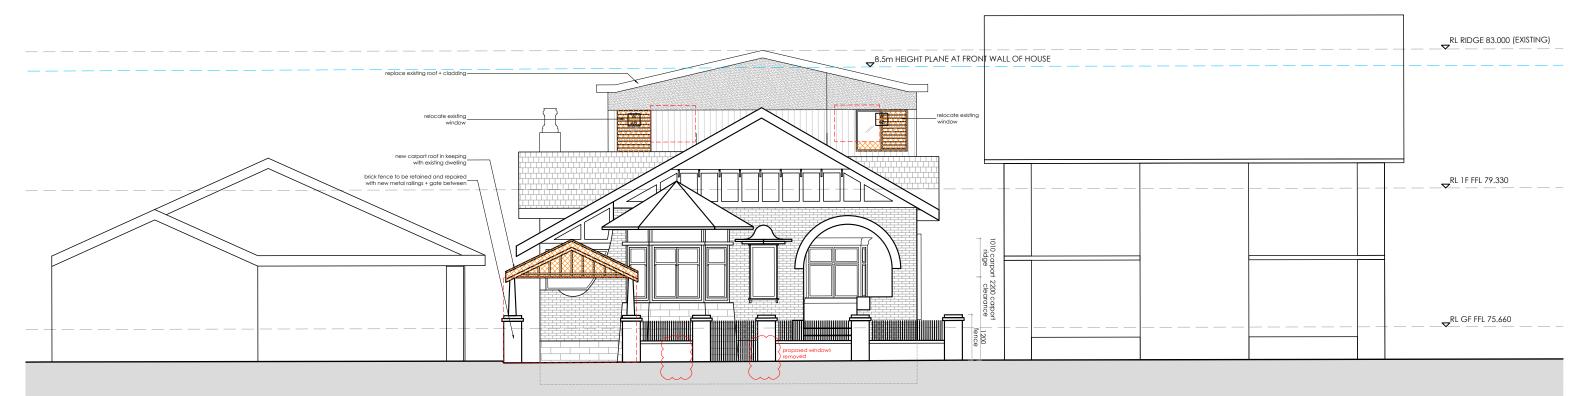

## DRAWING LIST

|                                           | DA           | DA           |
|-------------------------------------------|--------------|--------------|
|                                           |              | Resubmission |
| DA-0000 COVER                             | $\setminus$  | А            |
| DA-0102 EXISTING BASEMENT PLAN            | \            |              |
| DA-0103 EXISTING GROUND FLOOR PLAN        | Ň            |              |
| DA-0104 EXISTING FIRST FLOOR PLAN         | Ň            |              |
| DA-0105 EXISTING ROOF PLAN                | Ň            |              |
| DA-0106 EXISTING EAST & WEST ELEVATIONS   | Ň            |              |
| DA:0107 EXISTING NORTH ELEVATION          | Ň            |              |
| DA-0108 EXISTING SOUTH ELEVATION          | Ň            |              |
|                                           |              |              |
| DA-0201 PROPOSED SITE ANALYSIS PLAN       | $\backslash$ | А            |
| DA-0202 PROPOSED BASEMENT PLAN            | $\backslash$ | А            |
| DA-0203 PROPOSED GROUND FLOOR PLAN        | $\backslash$ | А            |
| DA-0204 PROPOSED FIRST FLOOR PLAN         | $\backslash$ | А            |
| DA-0205 PROPOSED ROOF PLAN                | $\backslash$ | А            |
| DA-0206 PROPOSED EAST ELEVATION           | $\backslash$ | А            |
| DA-0207 PROPOSED WEST ELEVATION           | $\backslash$ | А            |
| DA-0208 PROPOSED NORTH ELEVATION          | $\backslash$ | А            |
| DA-0209 PROPOSED SOUTH ELEVATION          | $\backslash$ | А            |
| DA-0210 PROPOSED SECTION A-A              | \            | А            |
| DA-0220 SHADOW DIAGRAMS - WINTER SOLSTICE | $\setminus$  |              |
|                                           |              |              |
| DA-0230 SITE COVERAGE PLAN                | $\backslash$ |              |
| DA-0231 LANDSCAPE PLAN                    | /            |              |
| DA-0240 MATERIALS & FINISHES              | $\backslash$ |              |
| DA-0250 PERSPECTIVES                      | \            |              |
|                                           | \            |              |
| DA-0260 A4 NOTIFICATION PLANS             | -            | A            |
|                                           |              |              |

| <br>8.5m HEIGHT PLANE |
|-----------------------|
| <br>▼                 |