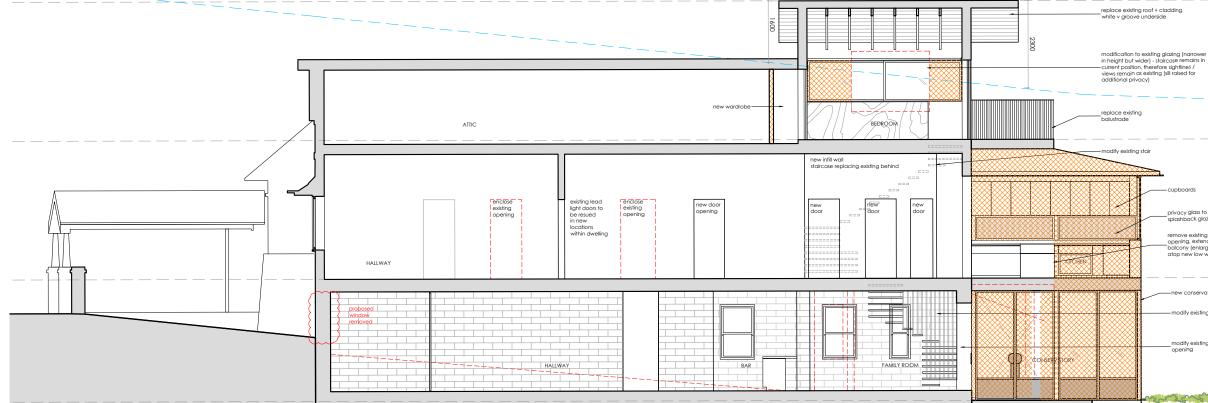

# PRELIMINARY

|                                                                 |                                                                                                                            |                                                                                            | rev. date by description                          | project 2020-04                             |         |
|-----------------------------------------------------------------|----------------------------------------------------------------------------------------------------------------------------|--------------------------------------------------------------------------------------------|---------------------------------------------------|---------------------------------------------|---------|
| NOBLE ARCHITECTURE PTY LTD                                      | DO NOT SCALE OFF THIS DRAWING                                                                                              | project                                                                                    | \ 07.10.21 KB DA submission                       | location 48 EDWARD STREET NORTH SYDNEY 2060 |         |
| t 02 9188 8836 m 0414 231 442 e studio@noblearchitecture.com.au | ALL DIMENSIONS TO BE CHECKED ON SITE<br>ANY DISCREPANCIES TO BE RESOLVED WITH NOBLE ARCHITECTURE PTY LTD BEFORE PROCEEDING | Proposed Alterations and Additions - Development Application<br>Lot 17 Deposited Plan 7544 | A 15.07.22 KB Amendments for Council (DA process) | client JOE WANG                             |         |
|                                                                 | SUBJECT TO:                                                                                                                | 48 Edward St, North Sydney NSW 2060                                                        |                                                   | drawing title PROPOSED SECTION A-A          |         |
| www.noblearchitecture.com.au                                    | SITE SURVEY AND INVESTIGATION<br>DEVELOPMENT APPROVAL/ SECTION 96 APPROVAL & CONSTRUCTION CERTIFICATE                      |                                                                                            |                                                   |                                             | DA-UZIU |
| instagram @noblearch.au                                         | STRUCTURAL & SERVICES ENGINEERS DESIGN, DETAIL AND CERTIFICATION                                                           | scale bar                                                                                  |                                                   | scale 1:100                                 |         |
| instagram @noblearch.au<br>ACN 642 634 580<br>© COPYRIGHT       | SUBCONTRACTOR SETOUT<br>COMPLIANCE WITH NCC & AUSTRALIAN STANDARDS                                                         |                                                                                            |                                                   | date SEPTEMBER 2021 revision                |         |
| © COPYRIGHI                                                     | COMPLIANCE WITH NCC & AUSTRALIAN STANDARDS                                                                                 | 0 2 4 6 8 10m                                                                              |                                                   | drawn by KB checked by JW                   | DA      |
|                                                                 |                                                                                                                            | 1                                                                                          |                                                   |                                             |         |

| PRELIMINA        | RY |
|------------------|----|
| NOT FOR CONSTRUC |    |

| pards                                                                                                           |                              |  |
|-----------------------------------------------------------------------------------------------------------------|------------------------------|--|
| cy glass to kitchen<br>Jback glazing                                                                            |                              |  |
| ve existing glazing + widen<br>ng, extend onto previous<br>ny (enlarge), new windows<br>new low wall + new roof |                              |  |
|                                                                                                                 |                              |  |
| conservatory                                                                                                    |                              |  |
| lify existing stair                                                                                             | replace shed roof + openings |  |
| tify existing 15 00 15 16 16 16 16 16 16 16 16 16 16 16 16 16                                                   |                              |  |
|                                                                                                                 | RL BASEMENT FFL 72.690       |  |
|                                                                                                                 | <b>//</b>                    |  |
|                                                                                                                 |                              |  |