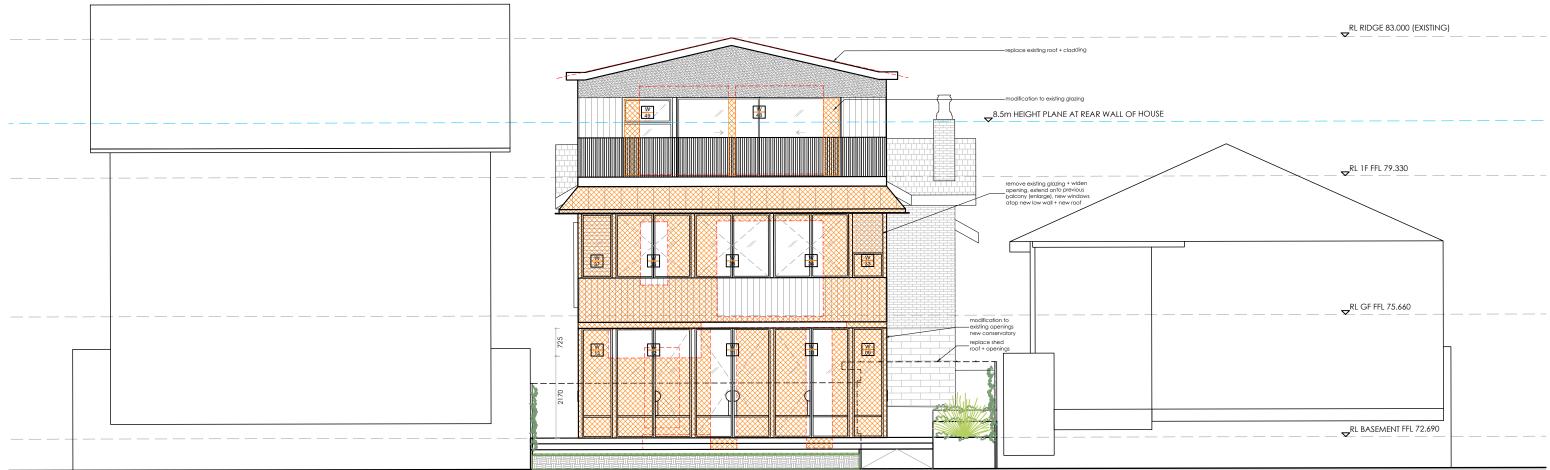

# EAST ELEVATION

|                                                                     |                                                                                                                                          |             |                                        |                     |             |   |     | rev. date | by    | description                         | projec        | 1 2020-04 |
|---------------------------------------------------------------------|------------------------------------------------------------------------------------------------------------------------------------------|-------------|----------------------------------------|---------------------|-------------|---|-----|-----------|-------|-------------------------------------|---------------|-----------|
| NOBLE ARCHITECTURE PTY LTD                                          | DO NOT SCALE OFF THIS DRAWING                                                                                                            | project     |                                        |                     |             |   |     | \ 07.10   | 21 KB | DA submission                       | location      | 48 EDWA   |
| t 02 9188 8836   m 0414 231 442   e studio@noblearchitecture.com.au | ALL DIMENSIONS TO BE CHECKED ON SITE<br>ANY DISCREPANCIES TO BE RESOLVED WITH NOBLE ARCHITECTURE PTY LTD BEFORE PROCEEDING               |             | Alterations and Addi<br>ited Plan 7544 | tions - Development | Application |   |     | A 15.07.  | 22 KB | Amendments for Council (DA process) | clien         | JOE WAN   |
| 1 02 7166 6630 m 0414 231 442 e stoulog/tobled/chilecione.com.do    | SUBJECT TO:                                                                                                                              |             | t, North Sydney NSW 2                  | 0405                |             |   |     |           |       |                                     | drawing title | PROPOSE   |
| www.noblearchitecture.com.au                                        | SITE SURVEY AND INVESTIGATION                                                                                                            | 40 Edward 5 | 1, 140111 Oydiley 14044 2              | 1000                |             |   |     |           |       |                                     |               |           |
| instagram @noblearch.au                                             | DEVELOPMENT APPROVAL/ SECTION 96 APPROVAL & CONSTRUCTION CERTIFICATE<br>STRUCTURAL & SERVICES ENGINEERS DESIGN. DETAIL AND CERTIFICATION | scale bar   |                                        |                     |             |   |     |           |       |                                     | scale         | 1:100     |
| ACN 642 634 580<br>© COPYRIGHT                                      | SUBCONTRACTOR SETOUT<br>COMPLIANCE WITH NCC & AUSTRALIAN STANDARDS                                                                       |             |                                        |                     |             |   |     |           |       |                                     | date          | SEPTEMBE  |
| CONIGHT                                                             | COMPLIANCE WITH NCC & AUSTRALIAN STANDARDS                                                                                               | 0           | 2                                      | 4                   | 6           | 8 | 10m |           |       |                                     | drawn by      | KB        |

| )4                            |         |
|-------------------------------|---------|
| WARD STREET NORTH SYDNEY 2060 |         |
| ANG                           |         |
| OSED EAST ELEVATION           | DA-0206 |
|                               |         |
| MBER 2021 revision \          | — DA    |
| checked by JW                 |         |

# PRELIMINARY

RL BASEMENT FFL 72.690