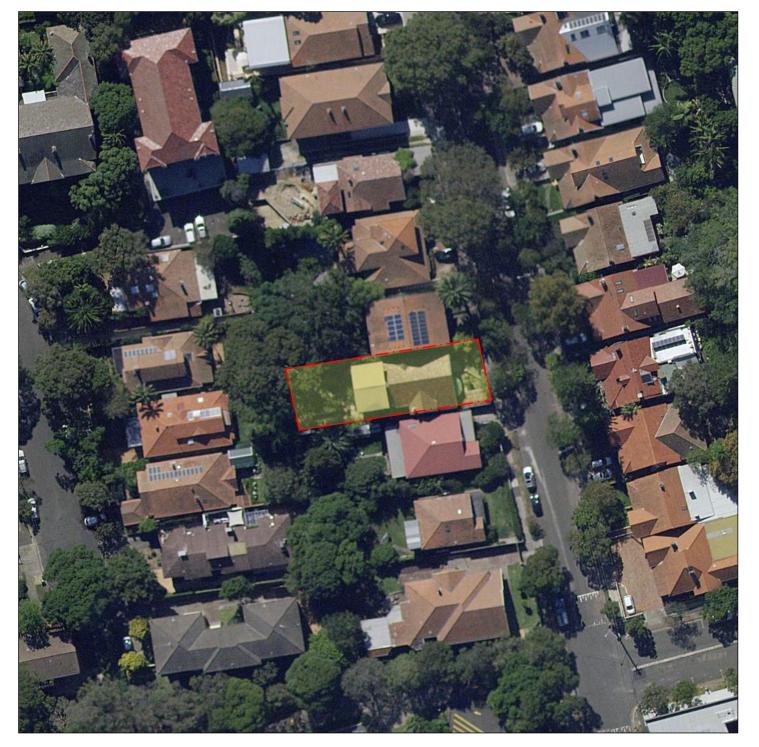

most up to date/revised drawings lodged with the development application on 15 July 2022.

In response to a request for amended plans on 8 July 2022, the applicant provided amended plans dated 15 July 2022, which are the plans assessed by the preceding consultant assessment report.

These plans are attached to this addendum report and must be read in substitution of the original plans included as Attachment 2. The Panel, applicant and submitters are advised that the attached plans do not require amendment to recommended conditions.

### RECOMMENDATION

**A. THAT** the Panel receive the amended plans prepared by Noble Architecture Pty Ltd dated 15 July 2022, received by Council on 22 July 2022.

## 48 EDWARD ST, NORTH SYDNEY- ALTERATIONS & ADDITIONS

DEVELOPMENT APPLICATION SEPTEMBER 2021



### LOCATION PLAN

## DRAWING LIST

|                                           | DA           | DA           |
|-------------------------------------------|--------------|--------------|
|                                           |              | Resubmission |
| DA-0000 COVER                             | $\setminus$  | А            |
| DA-0102 EXISTING BASEMENT PLAN            | \            |              |
| DA-0103 EXISTING GROUND FLOOR PLAN        | Ň            |              |
| DA-0104 EXISTING FIRST FLOOR PLAN         | Ň            |              |
| DA-0105 EXISTING ROOF PLAN                | Ň            |              |
| DA-0106 EXISTING EAST & WEST ELEVATIONS   | Ň            |              |
| DA:0107 EXISTING NORTH ELEVATION          | Ň            |              |
|