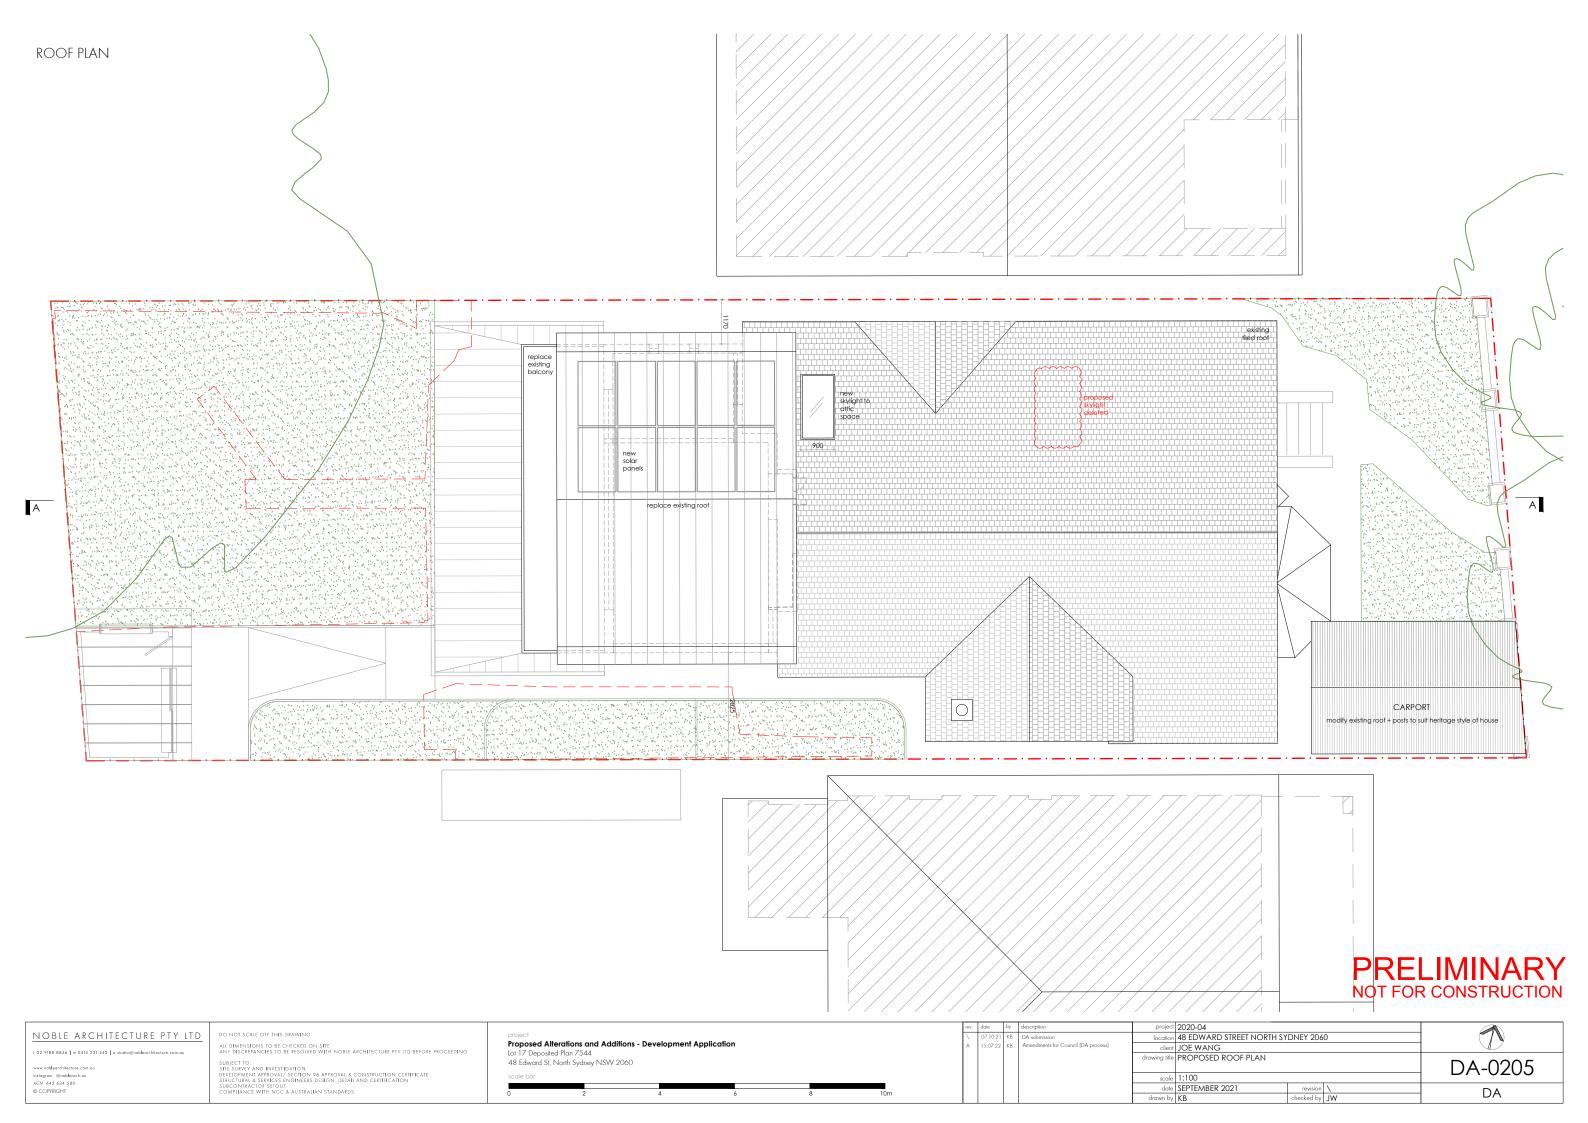

## DRAWING LIST

|                                           | DA           | DA           |
|-------------------------------------------|--------------|--------------|
|                                           |              | Resubmission |
| DA-0000 COVER                             | $\setminus$  | А            |
| DA-0102 EXISTING BASEMENT PLAN            | \            |              |
| DA-0103 EXISTING GROUND FLOOR PLAN        | Ň            |              |
| DA-0104 EXISTING FIRST FLOOR PLAN         | Ň            |              |
| DA-0105 EXISTING ROOF PLAN                | Ň            |              |
| DA-0106 EXISTING EAST & WEST ELEVATIONS   | Ň            |              |
| DA:0107 EXISTING NORTH ELEVATION          | Ň            |              |
| DA-0108 EXISTING SOUTH ELEVATION          | Ň            |              |
|                                           |              |              |
| DA-0201 PROPOSED SITE ANALYSIS PLAN       | $\backslash$ | А            |
| DA-0202 PROPOSED BASEMENT PLAN            | $\backslash$ | А            |
| DA-0203 PROPOSED GROUND FLOOR PLAN        | $\backslash$ | А            |
| DA-0204 PROPOSED FIRST FLOOR PLAN         | $\backslash$ | А            |
| DA-0205 PROPOSED ROOF PLAN                | $\backslash$ | А            |
| DA-0206 PROPOSED EAST ELEVATION           | $\backslash$ | А            |
| DA-0207 PROPOSED WEST ELEVATION           | $\backslash$ | А            |
| DA-0208 PROPOSED NORTH ELEVATION          | $\backslash$ | А            |
| DA-0209 PROPOSED SOUTH ELEVATION          | $\backslash$ | А            |
| DA-0210 PROPOSED SECTION A-A              | \            | А            |
| DA-0220 SHADOW DIAGRAMS - WINTER SOLSTICE | $\setminus$  |              |
|                                           |              |              |
| DA-0230 SITE COVERAGE PLAN                | $\backslash$ |              |
| DA-0231 LANDSCAPE PLAN                    | /            |              |
| DA-0240 MATERIALS & FINISHES              | $\backslash$ |              |
| DA-0250 PERSPECTIVES                      | \            |              |
|                                           | \            |              |
| DA-0260 A4 NOTIFICATION PLANS             | -            | A            |
|                                           |              |              |