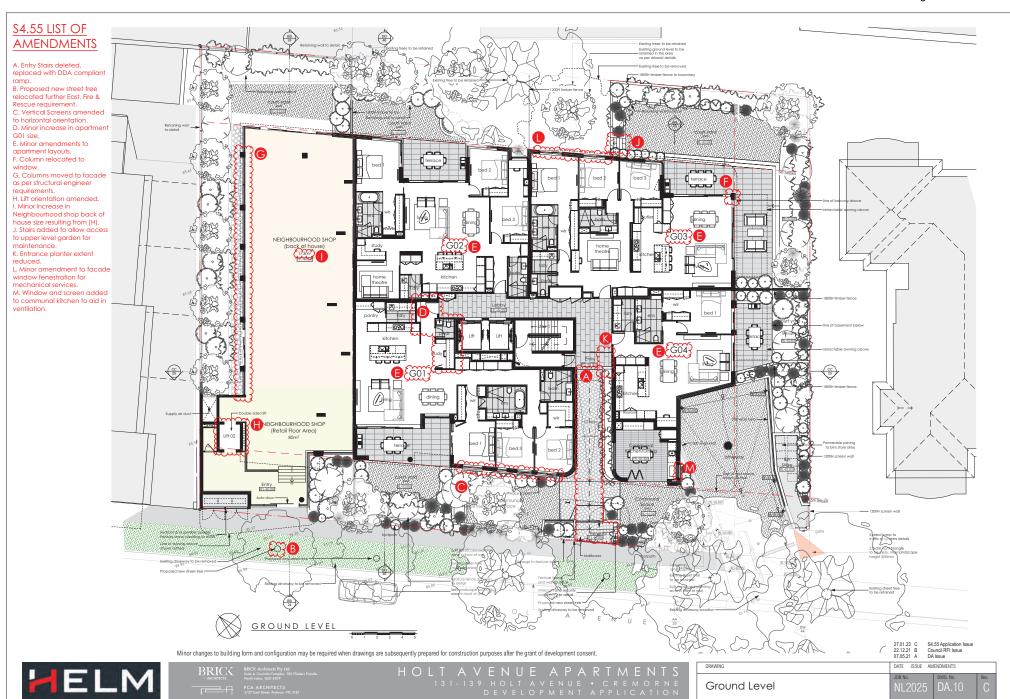

Minor changes to building form and configuration may be required when drawings are subsequently prepared for construction purposes after the grant of development consent.

HELM

BRICK
ACCHIECTS

BRICK Archident Pay Lid
Structure Language Control Structure Language