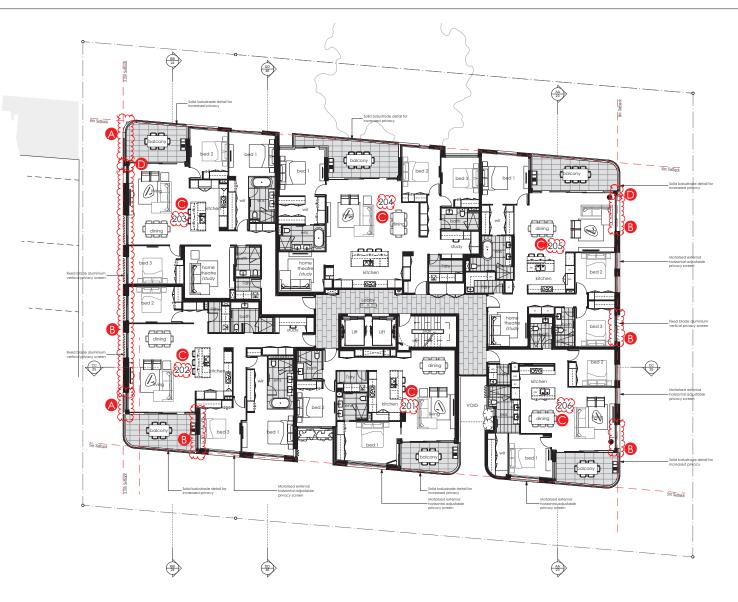

A. Aluminium adjustable sliding louvres added.

B. Minor amendments to facade window fenestration.

C. Minor amendments to apartment layouts.

D. Columns relocated to

windows. E. Planter deleted.

F. Planter extent reduced.