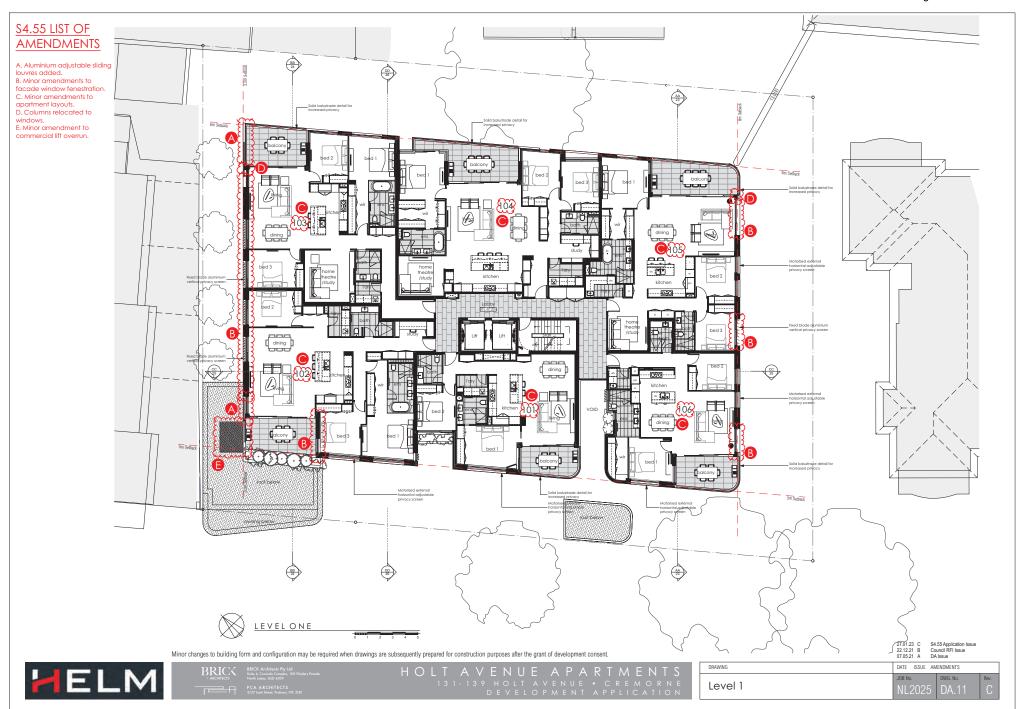

A. Roof extended over balcony.

B. Skylights amended.

A. Aluminium adjustable sliding louvres added.

B. Minor amendments to facade window fenestration.

C. Minor amendments to apartment layouts.

D. Columns relocated to windows.

A. Aluminium adjustable sliding louvres added.

B. Minor amendments to facade window fenestration.

C. Minor amendments to apartment layouts.

D. Columns relocated to

windows. E. Planter deleted.

F. Planter extent reduced.