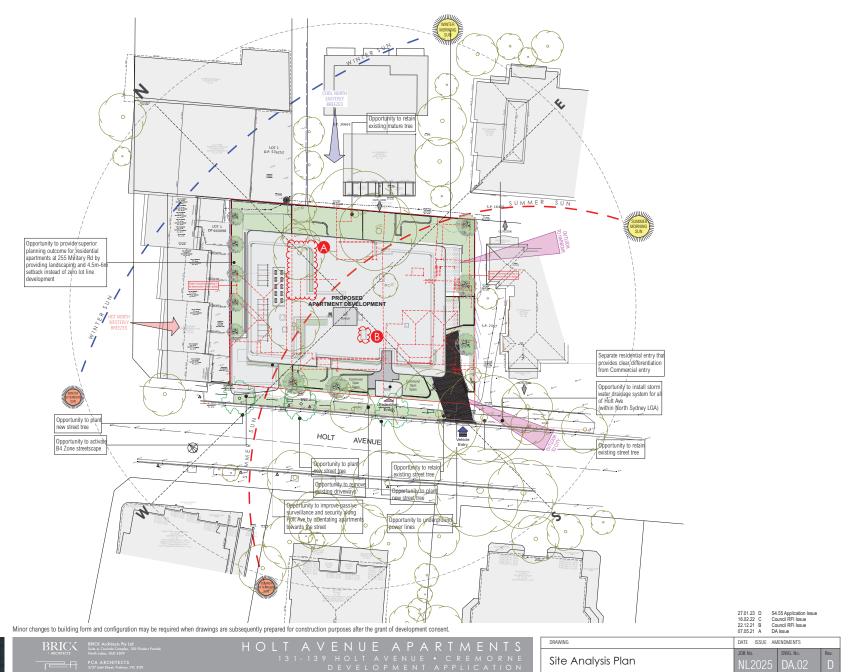

Minor changes to building form and configuration may be required when drawings are subsequently prepared for construction purposes after the grant of development consent.

HELM

BRICK
ACCHIECTS

BRICK Archident Pay Lid
Structure Language Control Structure Language