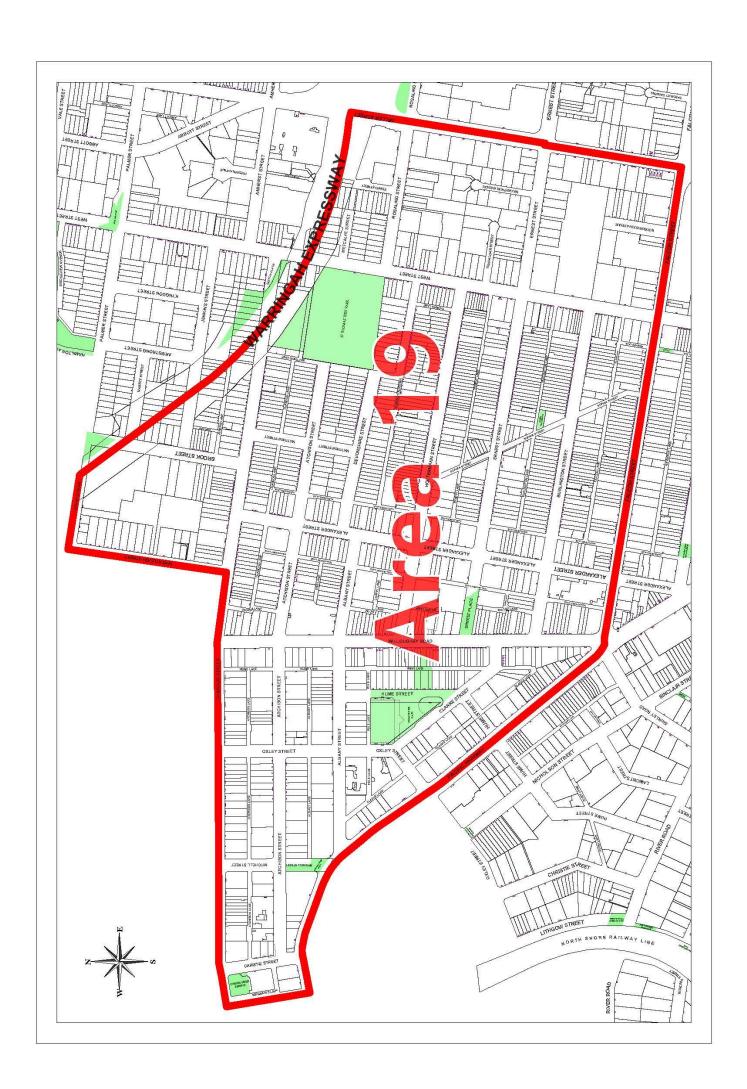

## RESIDENT PARKING SCHEME

The North Sydney Council local government area has been divided into Resident Parking Zones. The zones are subdivided into numbered areas and yours is indicated on the map below.

## AREA 19, ZONE B

| Albany La Albany St Alexander La Alexander St Atchison La Atchison St Bernard La Brook La Brook St Burlington La | Chandos La Chandos St Chapel La Christie St Clarke La Clarke St Dean La Devonshire St Edwin La Edwin St | Ernest St Falcon La Holtennann St Hospital La Hume La Hume St Huntingdon St Ingram La Ives La Jenkins La | Matthew La Matthew St Metcalfe St Mitchell St Oxley St Pole La Rodborough Ave Rosalind St Sergeants La Sophia La | Thomas La<br>Trafalgar St<br>West St (nth of<br>Falcon St)<br>Wheatleigh St<br>Willoughby La<br>Willoughby Rd<br>Zig Zag La<br>Donnelly Rd<br>Miller St |
|------------------------------------------------------------------------------------------------------------------|---------------------------------------------------------------------------------------------------------|----------------------------------------------------------------------------------------------------------|------------------------------------------------------------------------------------------------------------------|---------------------------------------------------------------------------------------------------------------------------------------------------------|
| Burlington La                                                                                                    | Edwin St                                                                                                | Jenkins La                                                                                               | Sophia La                                                                                                        | Miller St                                                                                                                                               |
| Burlington St                                                                                                    | Ernest La                                                                                               | Macarthur Ave                                                                                            |                                                                                                                  | Pacific Hwy                                                                                                                                             |