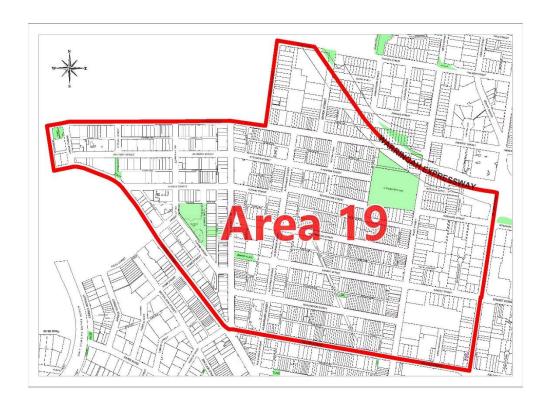

## RESIDENT PARKING SCHEME

The North Sydney Council local government area has been divided into Resident Parking Zones. The zones are subdivided into numbered areas and yours is indicated on the map below.

## AREA 19, ZONE B

| Albany La Albany St Alexander La Alexander St Atchison La Atchison St Bernard La Brook La Brook St Burlington La | Chandos La Chandos St Chapel La Christie St Clarke La Clarke St Dean La Devonshire St Edwin La Edwin St | Ernest St Falcon La Holtennann St Hospital La Hume La Hume St Huntingdon St Ingram La Ives La Jenkins La | Matthew La Matthew St Metcalfe St Mitchell St Oxley St Pole La Rodborough Ave Rosalind St Sergeants La Sophia La | Thomas La<br>Trafalgar St<br>West St (nth of<br>Falcon St)<br>Wheatleigh St<br>Willoughby La<br>Willoughby Rd<br>Zig Zag La<br>Donnelly Rd<br>Miller St |
|------------------------------------------------------------------------------------------------------------------|---------------------------------------------------------------------------------------------------------|----------------------------------------------------------------------------------------------------------|------------------------------------------------------------------------------------------------------------------|---------------------------------------------------------------------------------------------------------------------------------------------------------|
| Burlington La                                                                                                    | Edwin St                                                                                                | Jenkins La                                                                                               | Sophia La                                                                                                        | Miller St                                                                                                                                               |
| Burlington St                                                                                                    | Ernest La                                                                                               | Macarthur Ave                                                                                            |                                                                                                                  | Pacific Hwy                                                                                                                                             |