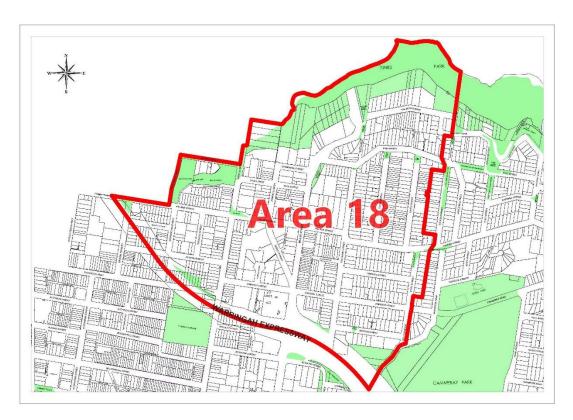

## RESIDENT PARKING SCHEME

The North Sydney Council local government area has been divided into Resident Parking Zones. The zones are subdivided into numbered areas and yours is indicated on the map below.

## **AREA 18, ZONE C**

| Abbott St<br>Amherst St<br>Arkland St | Cairo St<br>Cambridge St<br>Carter St | Greens Dr<br>Hamilton La<br>Jenkins St | New St<br>North Ave<br>Orissa La | The Boulevarde Tiley La   |
|---------------------------------------|---------------------------------------|----------------------------------------|----------------------------------|---------------------------|
| Armstrong St                          | St                                    | Kyngdon St                             | Palmer St                        | Tiley St Colin<br>Vale St |
| Avon St                               | Currawang St                          | Lumsden St                             | Pine St                          | Vernon St                 |
| Bellevue St                           | East Ave                              | Massey St                              | Raleigh St                       | Warringa Rd               |
| Bells Ave                             | Echo St                               | Miller La                              | Rowlison Pde                     | Watwick Ave               |
| Bridgeview Ave                        | Fredben Ave                           | Miller St                              | Sexton Pl                        | WeringaAve                |
| Brothers Ave                          | Fredben La                            | Morden St                              | Stratford St                     | West St<br>Wilson St      |