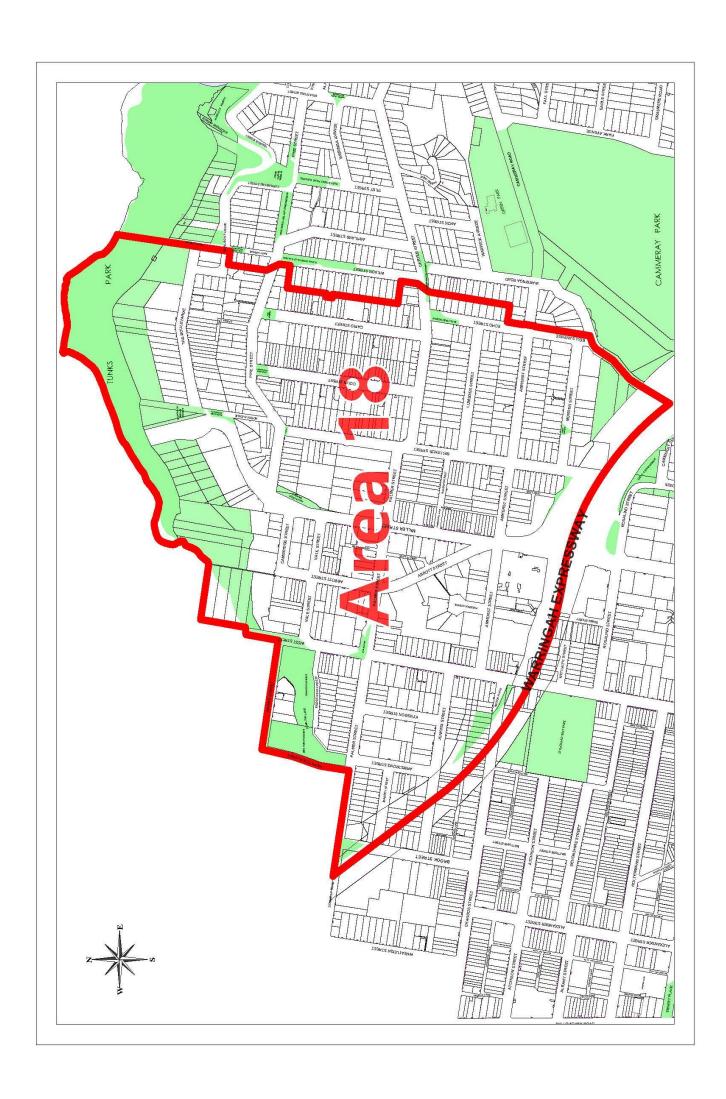

## RESIDENT PARKING SCHEME

The North Sydney Council local government area has been divided into Resident Parking Zones. The zones are subdivided into numbered areas and yours is indicated on the map below.

## **AREA 18, ZONE C**

| Abbott St<br>Amherst St<br>Arkland St | Cairo St<br>Cambridge St<br>Carter St | Greens Dr<br>Hamilton La<br>Jenkins St | New St<br>North Ave<br>Orissa La | The Boulevarde Tiley La   |
|---------------------------------------|---------------------------------------|----------------------------------------|----------------------------------|---------------------------|
| Armstrong St                          | St                                    | Kyngdon St                             | Palmer St                        | Tiley St Colin<br>Vale St |
| Avon St                               | Currawang St                          | Lumsden St                             | Pine St                          | Vernon St                 |
| Bellevue St                           | East Ave                              | Massey St                              | Raleigh St                       | Warringa Rd               |
| Bells Ave                             | Echo St                               | Miller La                              | Rowlison Pde                     | Watwick Ave               |
| Bridgeview Ave                        | Fredben Ave                           | Miller St                              | Sexton Pl                        | WeringaAve                |
| Brothers Ave                          | Fredben La                            | Morden St                              | Stratford St                     | West St<br>Wilson St      |