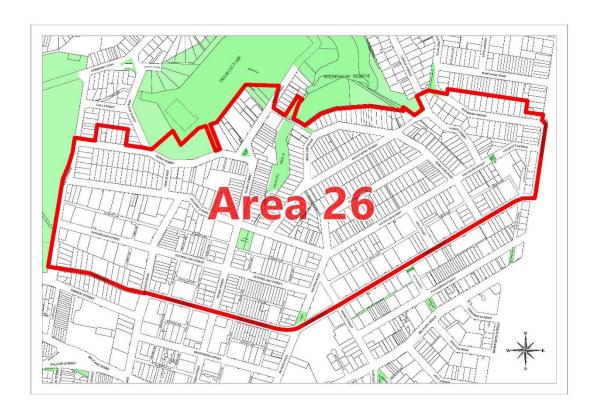

## RESIDENT PARKING SCHEME

The North Sydney Council local government area has been divided into Resident Parking Zones. The zones are subdivided into numbered areas and yours is indicated on the map below.

## AREA 26, ZONE C

| Ada St<br>Belgrave St | Brightmore<br>LaComo La | Grasmere Rd<br>Illiliwa La Illiliwa | Oaks Ave<br>Old La | Sutherland St<br>View St |
|-----------------------|-------------------------|-------------------------------------|--------------------|--------------------------|
| Ben Boyd La           | Cooper La               | St Langley Ave                      | Park Ave           | Waters La                |
| Ben Boyd Rd           | Earle St                | Levick St                           | Prospect Ave       | Waters Rd                |
| •                     |                         |                                     | •                  |                          |
| Benelong La           | Gerard La               | Macpherson St                       | Reynolds St        | Young La                 |
| Benelong Rd           | Grasmere La             |                                     | Richmond Ave       | Young St                 |
|                       |                         |                                     | Sutherland La      | Gerard St                |