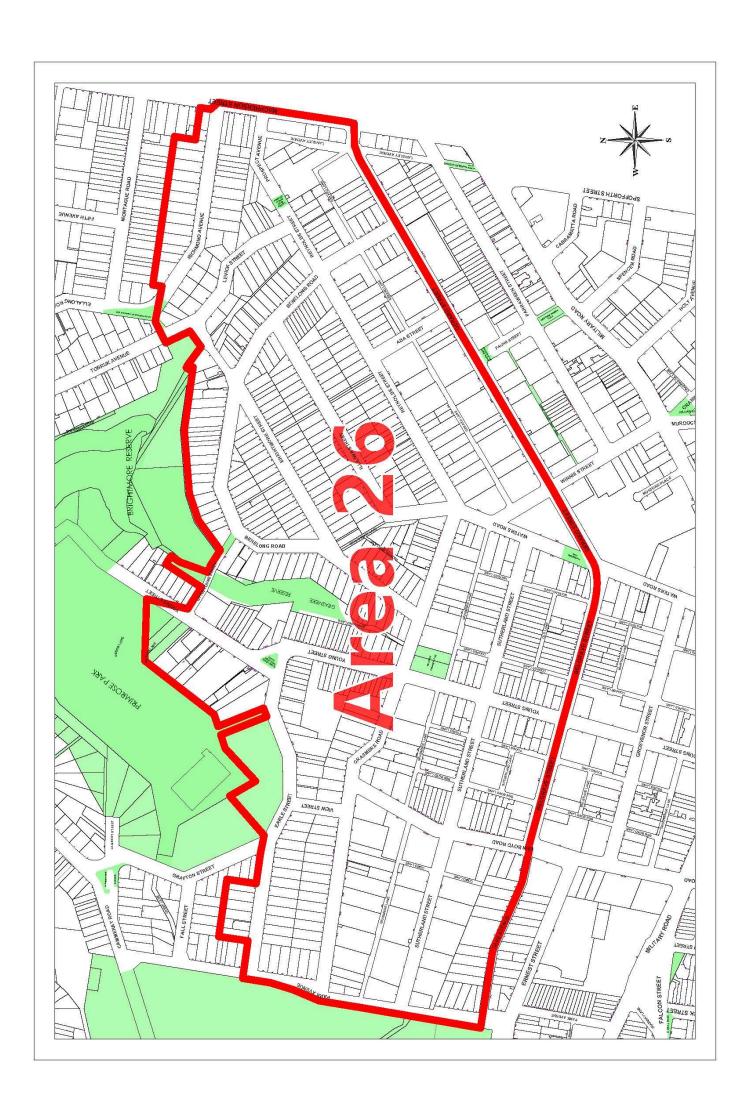

## RESIDENT PARKING SCHEME

The North Sydney Council local government area has been divided into Resident Parking Zones. The zones are subdivided into numbered areas and yours is indicated on the map below.

## AREA 26, ZONE C

| Ada St<br>Belgrave St | Brightmore<br>LaComo La | Grasmere Rd<br>Illiliwa La Illiliwa | Oaks Ave<br>Old La | Sutherland St<br>View St |
|-----------------------|-------------------------|-------------------------------------|--------------------|--------------------------|
| Ben Boyd La           | Cooper La               | St Langley Ave                      | Park Ave           | Waters La                |
| Ben Boyd Rd           | Earle St                | Levick St                           | Prospect Ave       | Waters Rd                |
| •                     |                         |                                     | •                  |                          |
| Benelong La           | Gerard La               | Macpherson St                       | Reynolds St        | Young La                 |
| Benelong Rd           | Grasmere La             |                                     | Richmond Ave       | Young St                 |
|                       |                         |                                     | Sutherland La      | Gerard St                |