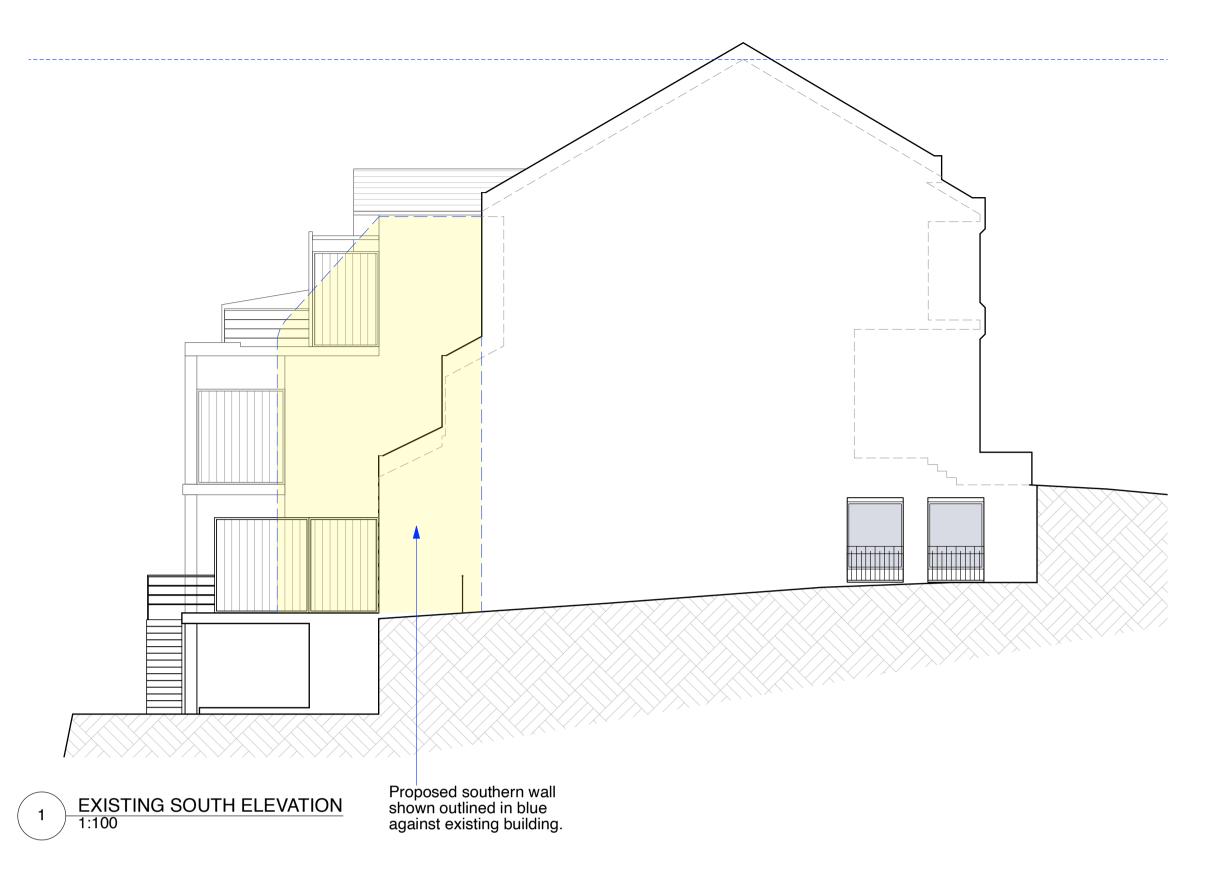

A 19/9/22 Issued for DA

Rev Date Note

1:100@A1

SITE ANALYSIS / SITE PLAN

50 Blues Point Road, McMahons Point

**Alterations & Additions** 

-North Sydney Council-

For Mr. Philip Redmond