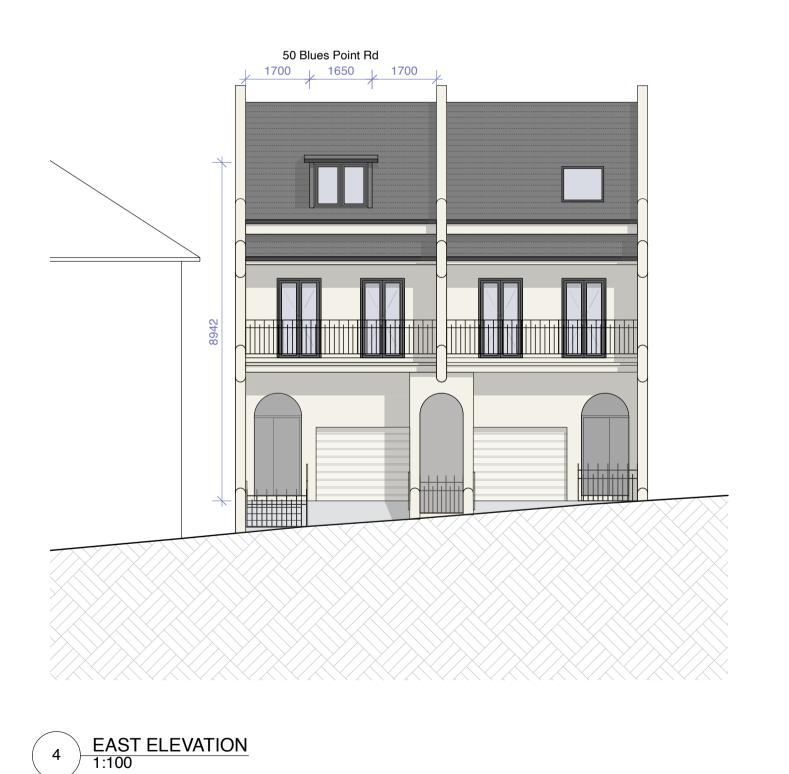

Skylights
The applicant must install the skylights in accordance with the specifications listed in the BASIX certificate.

EAST ELEVATION 1:100