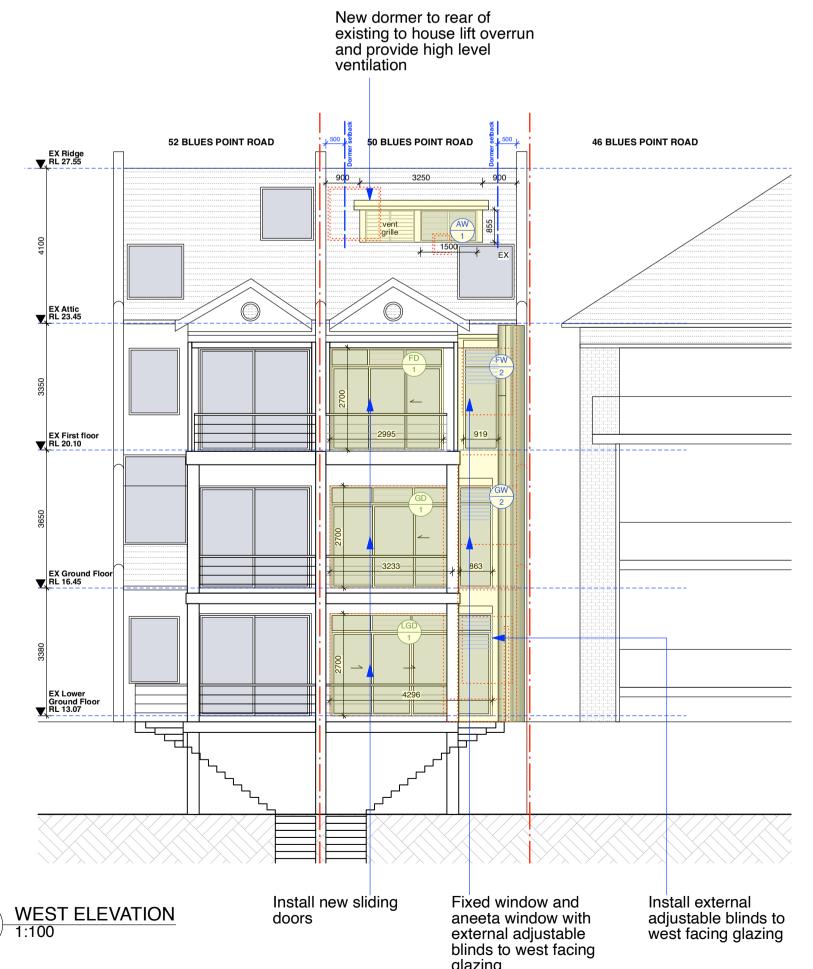

For Mr. Philip Redmond

Nominated Architect: Duncan Sanby Reg. No. 6227

For projections described in millimetres, the leading edge of each eave, pergola, verandah, balcony or awning must be no more than 500 mm above the head of the window or glazed door and no more than 2400 mm above the sill. For projections described as a ratio, the ratio of the projection from the wall to the height above the window or glazed door sill must be at least that shown in the BASIX certificate.

SCALE

1:100@A1

Windows and glazed doors

each window and glazed door.

**BASIX** 

Skylights
The applicant must install the skylights in accordance with the specifications listed in the BASIX certificate.

Lighting
The applicant must ensure a minimum of 40% of new or altered light fixtures are fitted with fluorescent, compact fluorescent, or light-emitting-diode (LED) lamps.

The applicant must ensure new or altered showerheads have a flow rate no greater than 9 litres per minute or a 3 star water rating.

The applicant must ensure new or altered toilets have a flow rate no

greater than 4 litres per average flush or a minimum 3 star water rating. The applicant must ensure new or altered taps have a flow rate no greater than 9 litres per minute or minimum 3 star water

Insulation requirements
The applicant must construct the new or altered construction

insulation is not required where the area of new construction is less

than 2m2, b) insulation specified is not required for parts of altered

The applicant must install the windows, glazed doors and shading devices, in accordance with the specifications listed in the table

below. Relevant overshadowing specifications must be satisfied for

(floor(s), walls, and ceilings/roofs) in accordance with the specifications listed in the table below, except that a) additional

construction where insulation already exists.

New windows

Drawn By

Rev No.

Checked By

KU

General Notes: Reason For Issue: **FLOOR PLANS** Suite 103, 506 Miller St PO Box 224, Cammeray 2062 T 02 9904 2515 www.utzsanby.com ARCHITECTS **Alterations & Additions** 50 Blues Point Road, McMahons Point Project No. Drawing No. Copyright: This design and drawings are not to be used or C 16/2/23 Front dormer amended 2119 A01-02 DA reproduced wholly or in part without written permission of Utz-Sanby KS B 13/2/23 Front dormer amended Architects. All dimensions are given in millimetres. All dimensions -North Sydney Council-