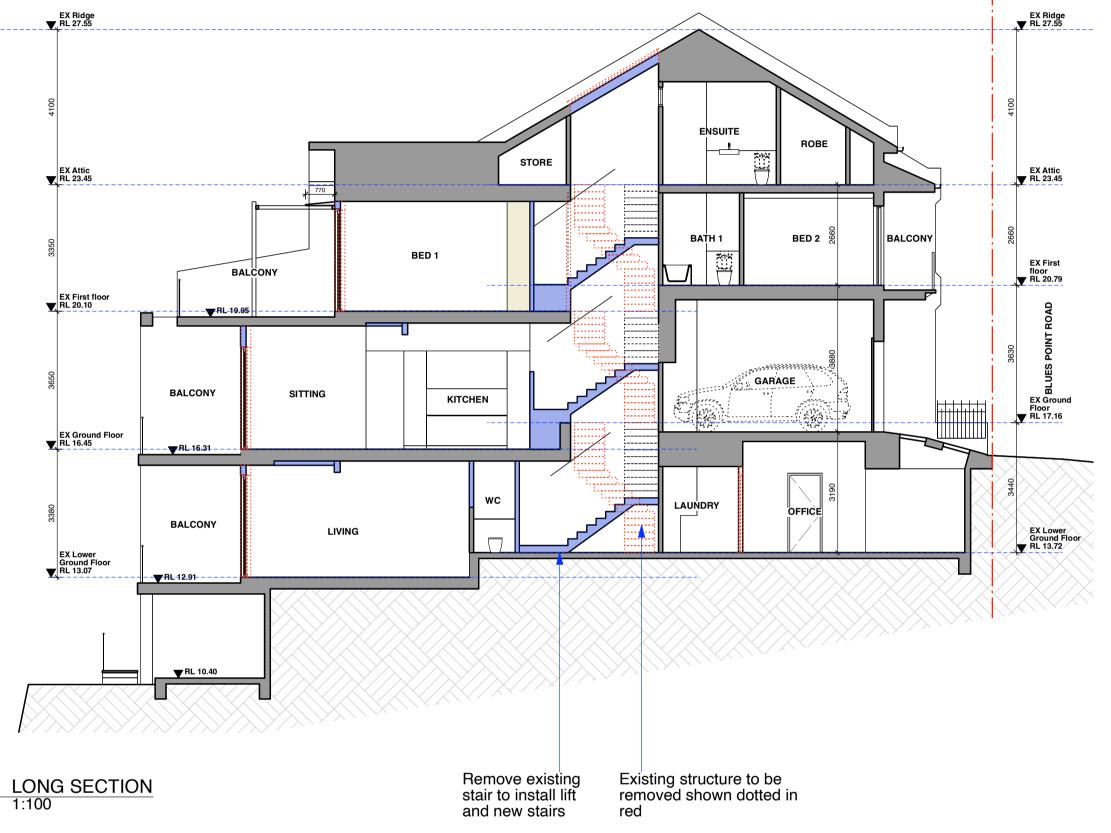

|              |                                       | General Notes: | Reason For Issue:                                                                                                                                                                                                                                                                                                          | SECTIONS  Alterations & Additions   | Suite 103, 506 Miller St P0 Box 224, Cammeray 2062 T 02 9904 2515 E architects@utzsanby.com ARCHITECTS |             |            |
|--------------|---------------------------------------|----------------|----------------------------------------------------------------------------------------------------------------------------------------------------------------------------------------------------------------------------------------------------------------------------------------------------------------------------|-------------------------------------|--------------------------------------------------------------------------------------------------------|-------------|------------|
| <sub>n</sub> | 16/2/23 Dormer heights added          | KS .           |                                                                                                                                                                                                                                                                                                                            | 50 Blues Point Road, McMahons Point | Project No.                                                                                            | Drawing No. | Rev No.    |
|              | 13/2/23 Dormer RL added               | KS             | Copyright: This design and drawings are not to be used or reproduced wholly or in part without written permission of Utz-Sanby Architects. All dimensions are given in millimetres. All dimensions are to be checked on site by the Builder. Do not scale off the drawing. Nominated Architect: Duncan Sanby Reg. No. 6227 | NSW 2060                            | 2119                                                                                                   | A01-04 DA   |            |
| В            | 7/12/22 Dormer's RL and hieight added | KS             |                                                                                                                                                                                                                                                                                                                            | -North Sydney Council-              |                                                                                                        |             |            |
|              | 19/9/22 Issued for DA                 | KS             |                                                                                                                                                                                                                                                                                                                            |                                     | SCALE                                                                                                  | Drawn By    | Checked By |
| Rev          | Date Note                             | Ву             |                                                                                                                                                                                                                                                                                                                            | For Mr. Philip Redmond              | 1:100@A1                                                                                               | KS          | KU         |