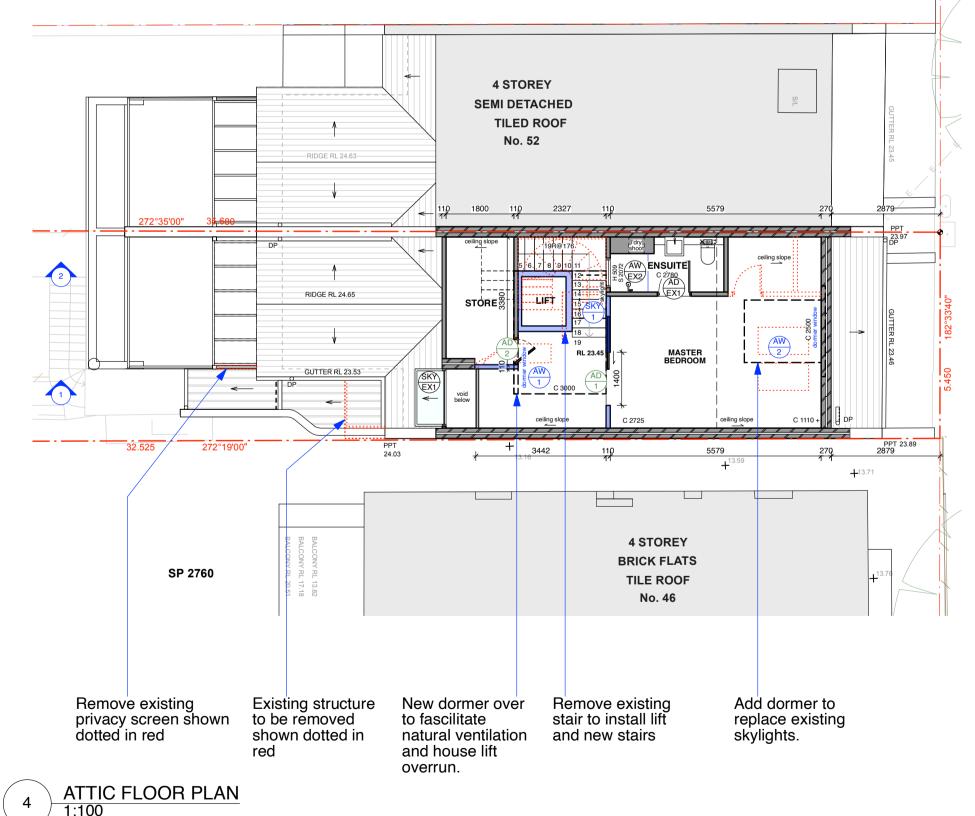

construction where insulation already exists.

New windows

Drawn By

Rev No.

Checked By

KU

General Notes: Reason For Issue: **FLOOR PLANS** Suite 103, 506 Miller St PO Box 224, Cammeray 2062 T 02 9904 2515 www.utzsanby.com ARCHITECTS **Alterations & Additions** 50 Blues Point Road, McMahons Point Project No. Drawing No. Copyright: This design and drawings are not to be used or C 16/2/23 Front dormer amended 2119 A01-02 DA reproduced wholly or in part without written permission of Utz-Sanby KS B 13/2/23 Front dormer amended Architects. All dimensions are given in millimetres. All dimensions -North Sydney Council-