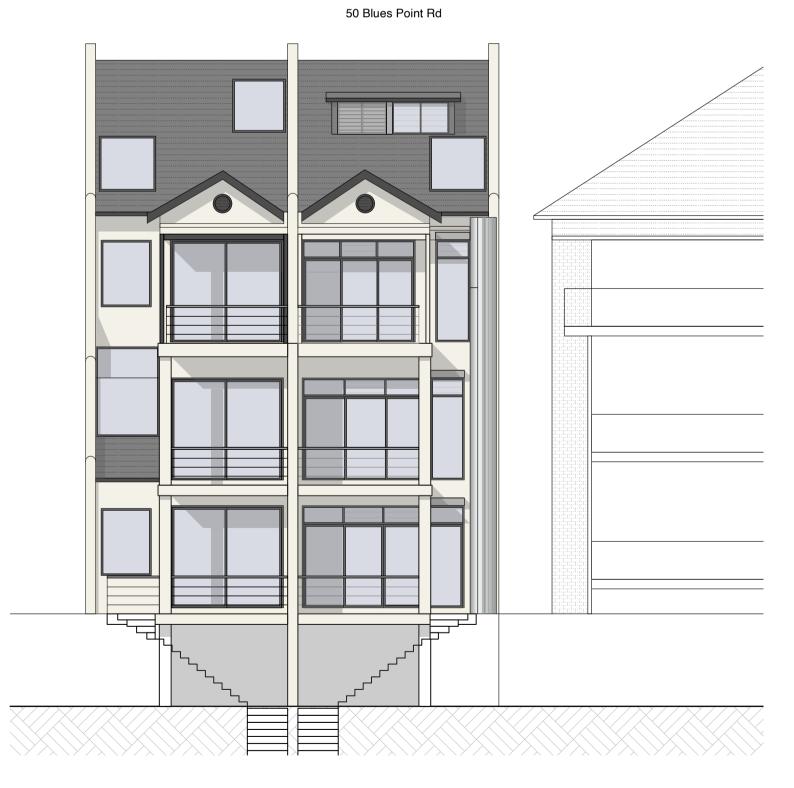

Skylights
The applicant must install the skylights in accordance with the specifications listed in the BASIX certificate.

EAST ELEVATION 1:100