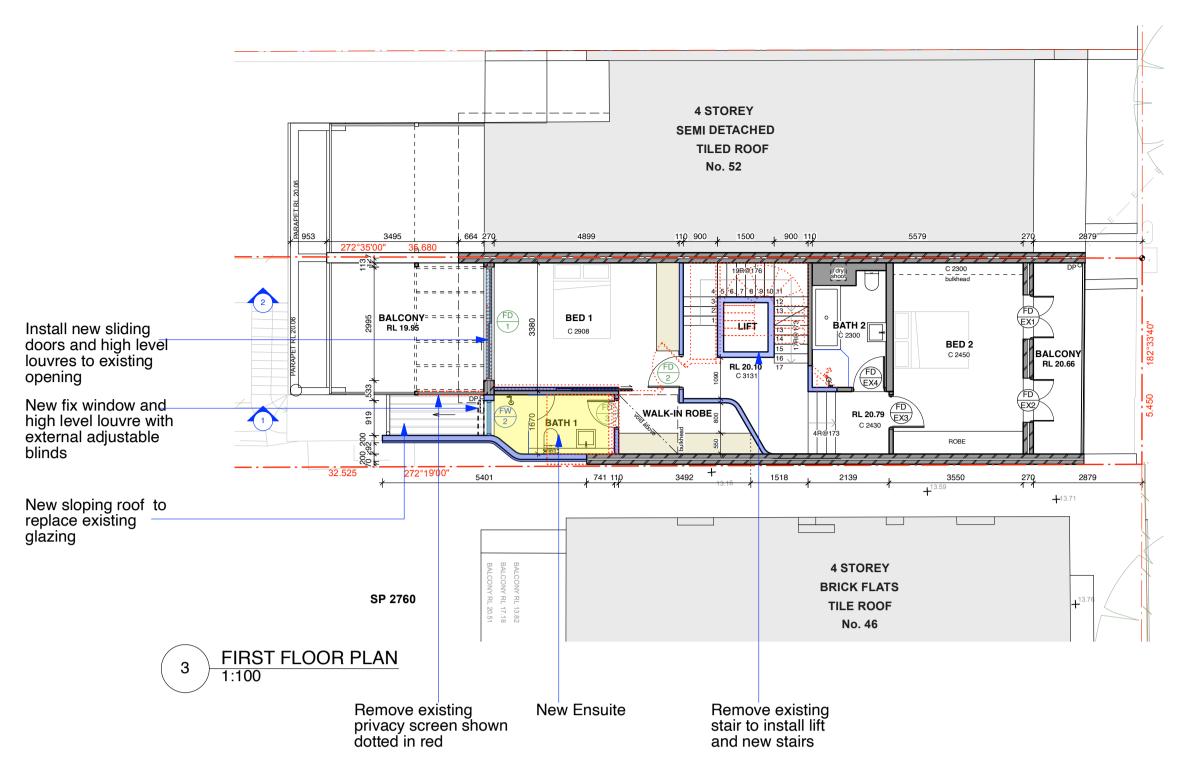

construction where insulation already exists.

New windows

Drawn By

Rev No.

Checked By

KU

General Notes: Reason For Issue: **FLOOR PLANS** Suite 103, 506 Miller St PO Box 224, Cammeray 2062 T 02 9904 2515 www.utzsanby.com ARCHITECTS **Alterations & Additions** 50 Blues Point Road, McMahons Point Project No. Drawing No. Copyright: This design and drawings are not to be used or C 16/2/23 Front dormer amended 2119 A01-02 DA reproduced wholly or in part without written permission of Utz-Sanby KS B 13/2/23 Front dormer amended Architects. All dimensions are given in millimetres. All dimensions -North Sydney Council-