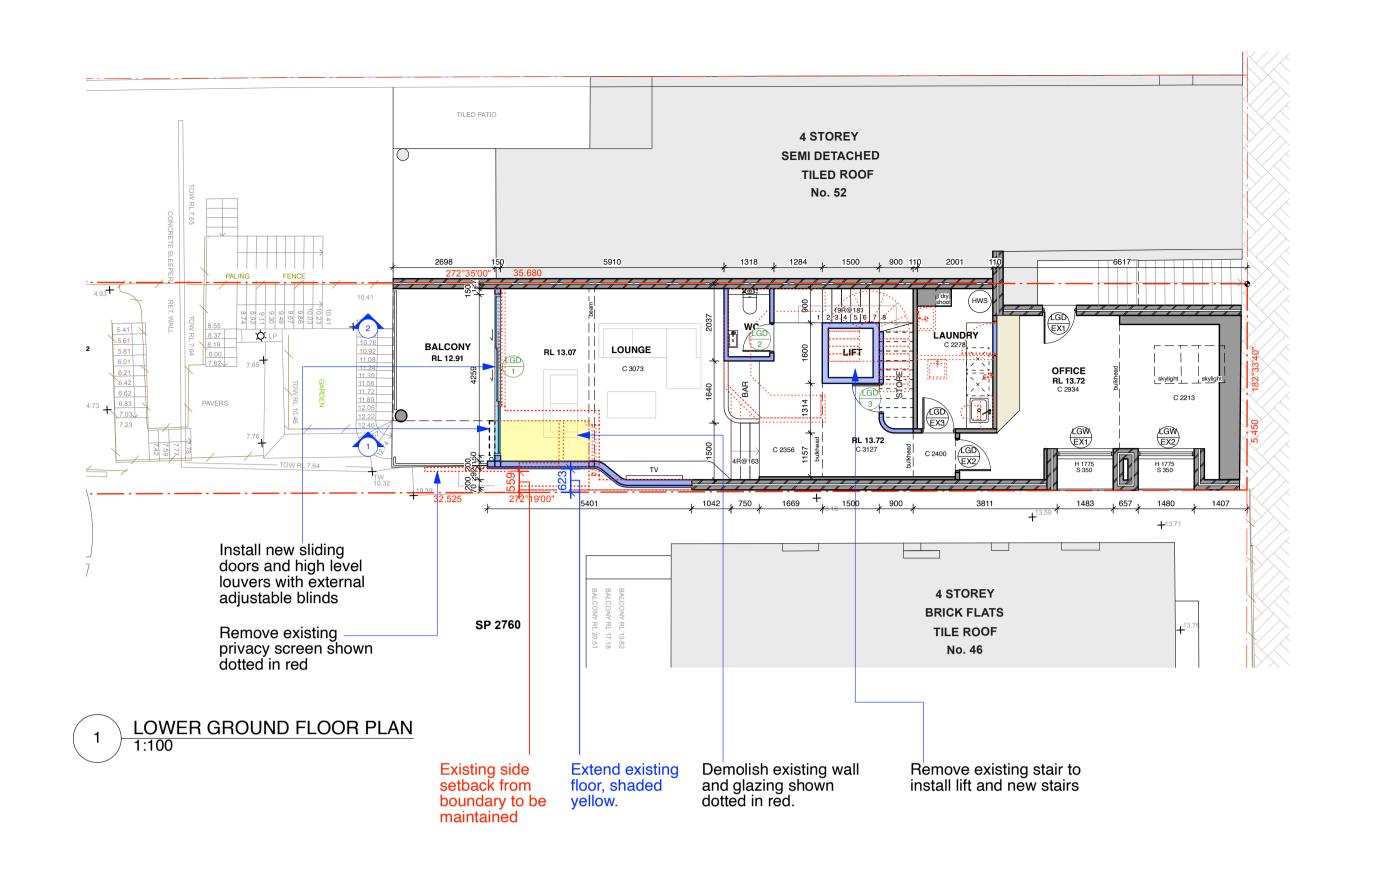

construction where insulation already exists.

New windows

Drawn By

Rev No.

Checked By

KU

General Notes: Reason For Issue: **FLOOR PLANS** Suite 103, 506 Miller St PO Box 224, Cammeray 2062 T 02 9904 2515 www.utzsanby.com ARCHITECTS **Alterations & Additions** 50 Blues Point Road, McMahons Point Project No. Drawing No. Copyright: This design and drawings are not to be used or C 16/2/23 Front dormer amended 2119 A01-02 DA reproduced wholly or in part without written permission of Utz-Sanby KS B 13/2/23 Front dormer amended Architects. All dimensions are given in millimetres. All dimensions -North Sydney Council-