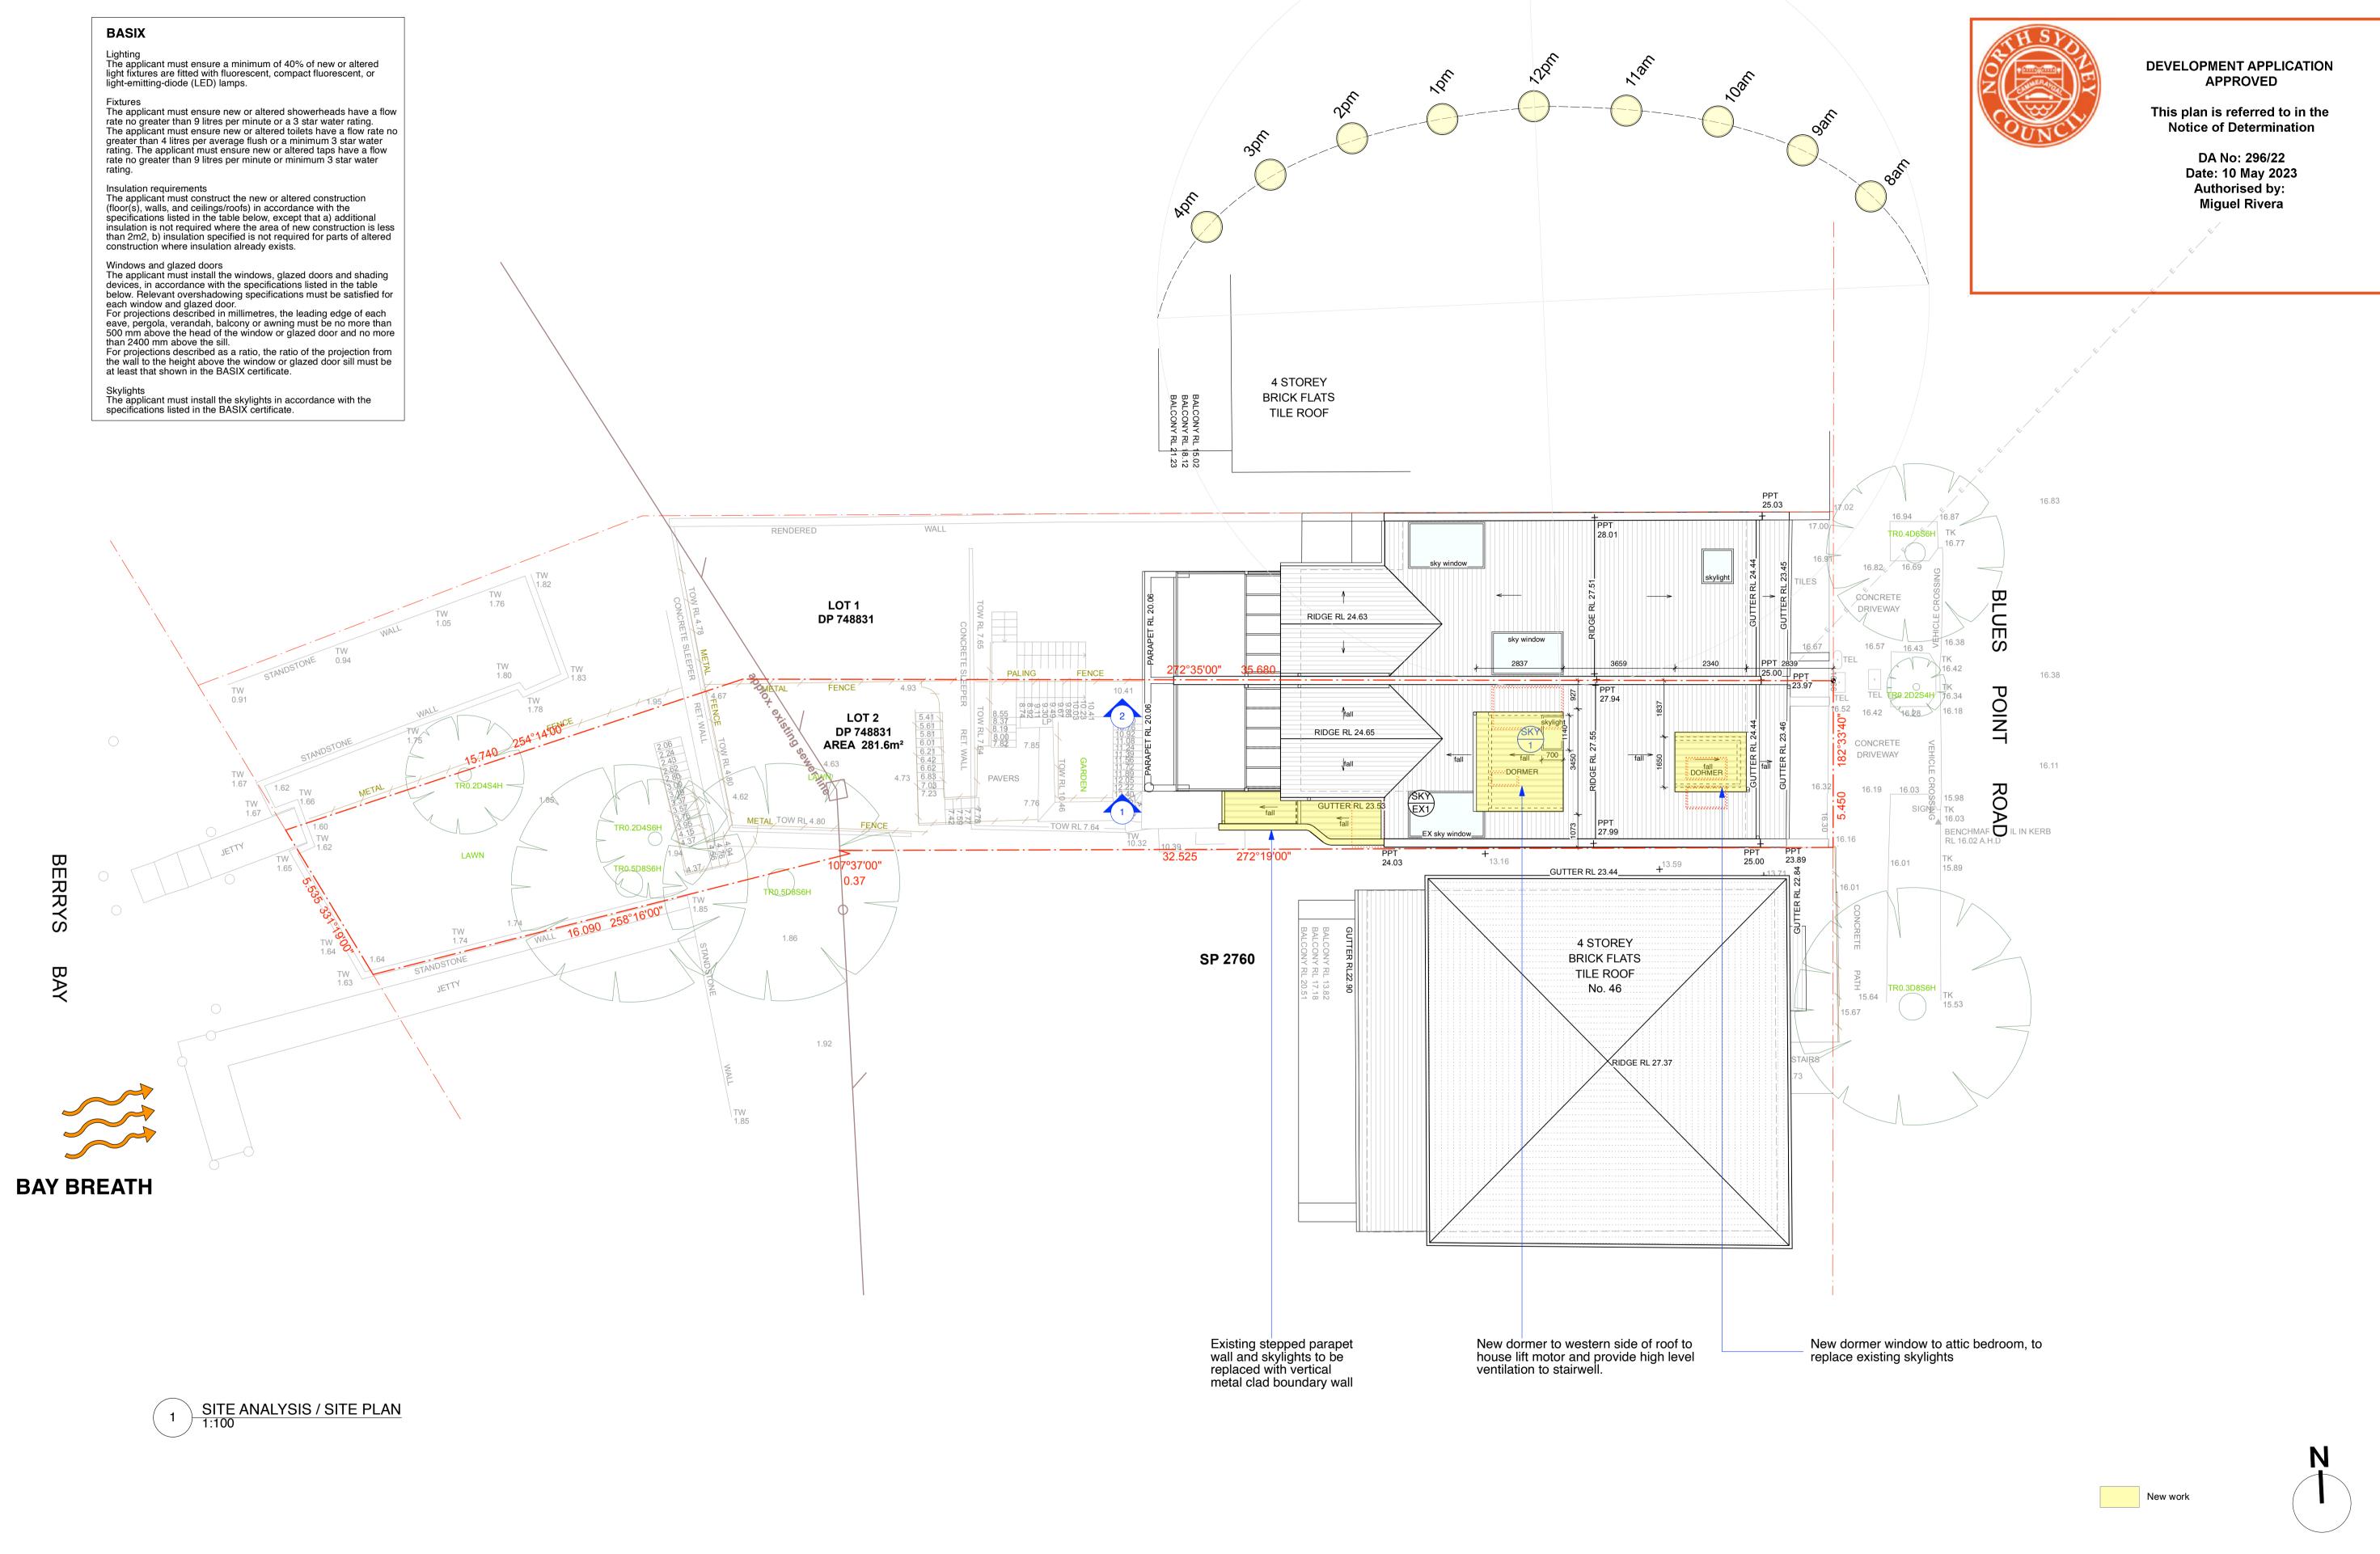

A 19/9/22 Issued for DA

Rev Date Note

1:100@A1

SITE ANALYSIS / SITE PLAN

50 Blues Point Road, McMahons Point

**Alterations & Additions** 

-North Sydney Council-

For Mr. Philip Redmond

### DEVELOPMENT APPLICATION **APPROVED**

This plan is referred to in the **Notice of Determination** 

> DA No: 296/22 Date: 10 May 2023 Authorised by: Miguel Rivera

A 19/9/22 Issued for DA

Rev Date Note

are to be checked on site by the Builder. Do not scale off the drawing.