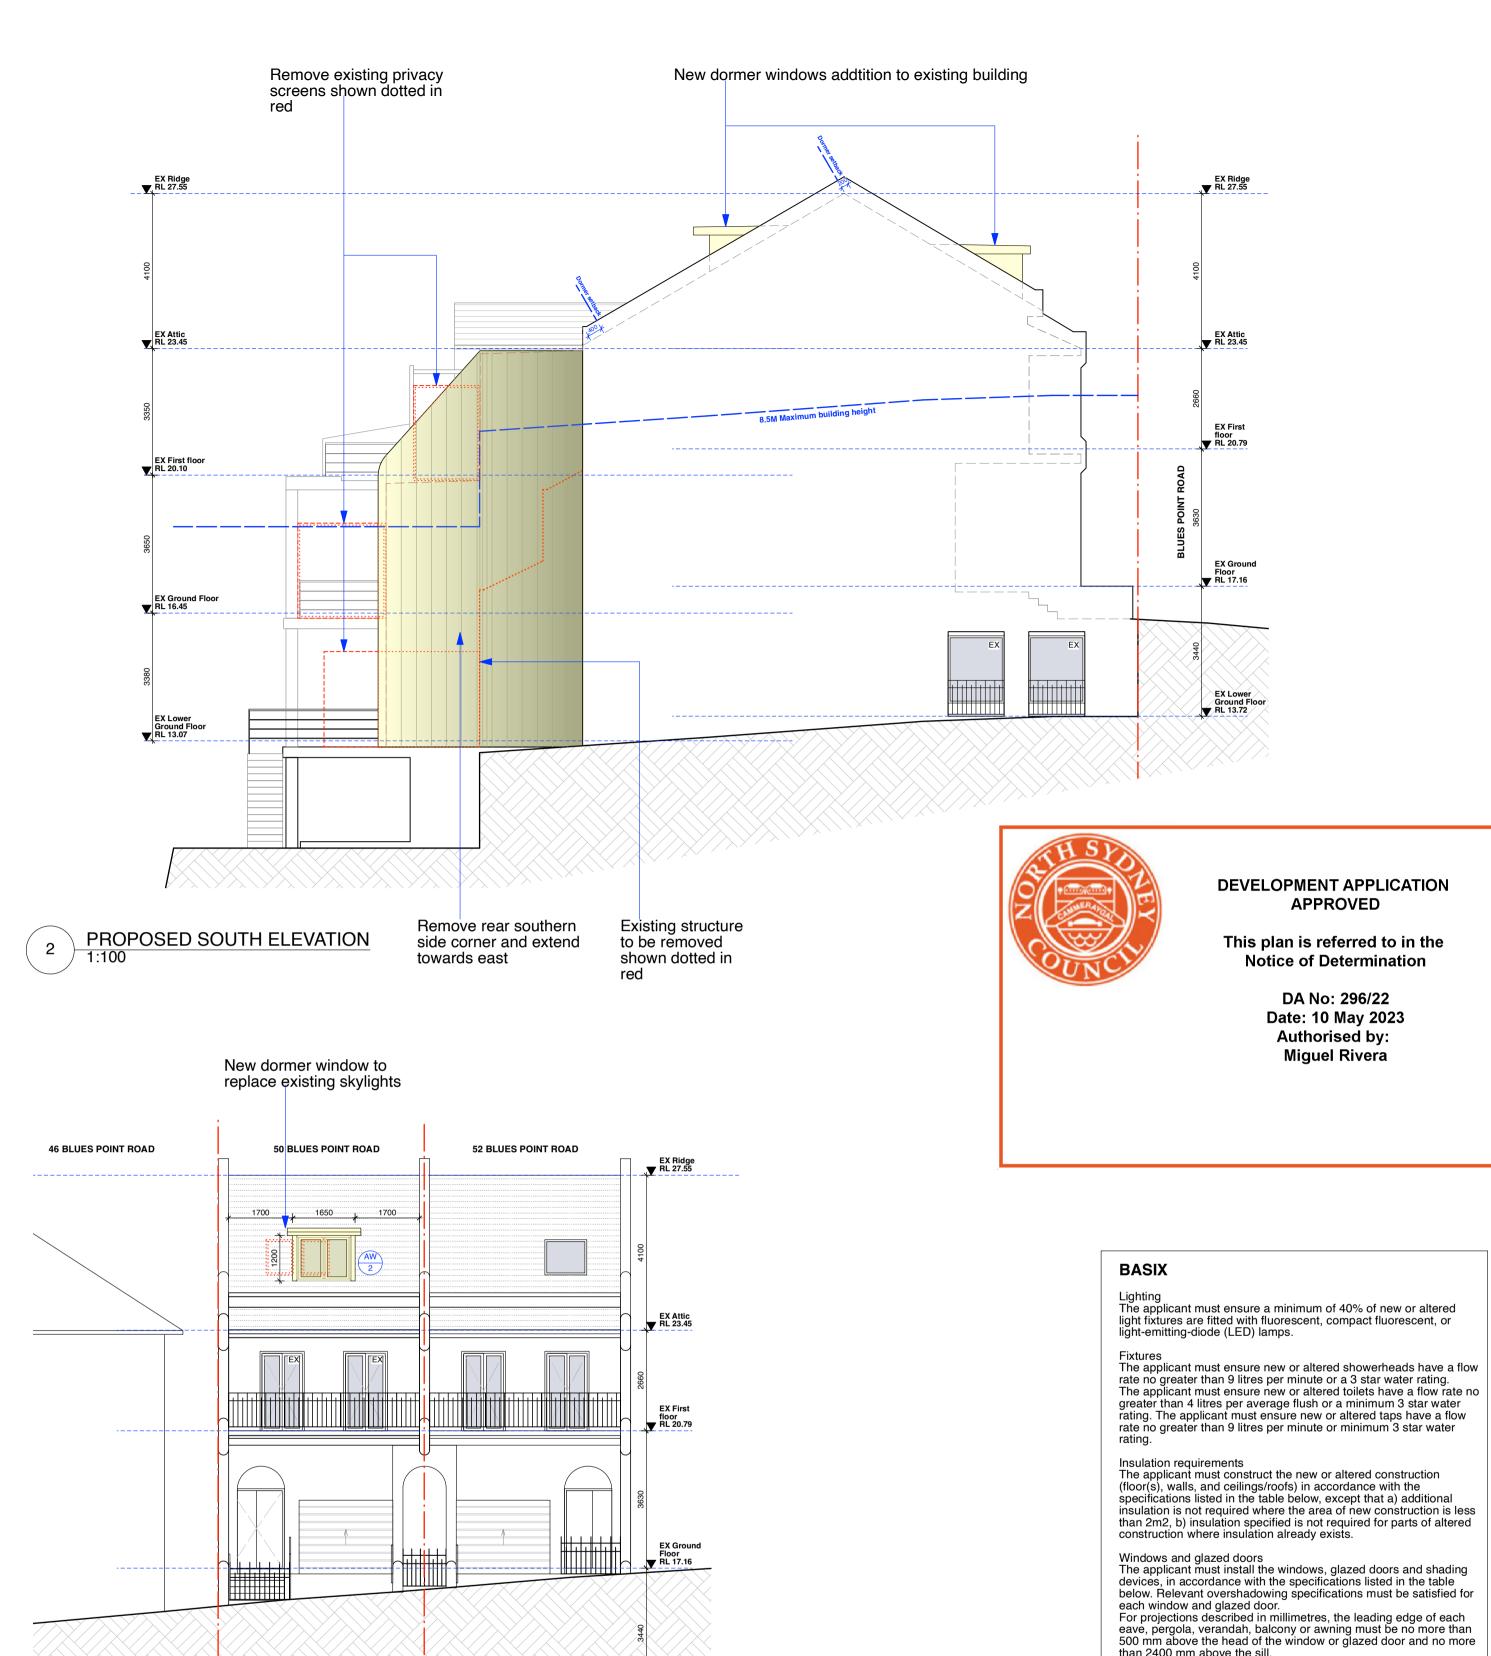

### DEVELOPMENT APPLICATION **APPROVED**

This plan is referred to in the **Notice of Determination** 

> DA No: 296/22 Date: 10 May 2023 Authorised by: Miguel Rivera

A 19/9/22 Issued for DA

Rev Date Note

are to be checked on site by the Builder. Do not scale off the drawing.

EX Lower Ground Floor RL 13.72 than 2400 mm above the sill.

For projections described as a ratio, the ratio of the projection from the wall to the height above the window or glazed door sill must be at least that shown in the BASIX certificate.

Skylights
The applicant must install the skylights in accordance with the specifications listed in the BASIX certificate.

EAST ELEVATION 1:100

### DEVELOPMENT APPLICATION **APPROVED**

This plan is referred to in the **Notice of Determination** 

> DA No: 296/22 Date: 10 May 2023 Authorised by: Miguel Rivera

## **BASIX**

Lighting
The applicant must ensure a minimum of 40% of new or altered light fixtures are fitted with fluorescent, compact fluorescent, or light-emitting-diode (LED) lamps.

Fixtures
The applicant must ensure new or altered showerheads have a flow rate no greater than 9 litres per minute or a 3 star water rating.
The applicant must ensure new or altered toilets have a flow rate no greater than 4 litres per average flush or a minimum 3 star water rating. The applicant must ensure new or altered taps have a flow rate no greater than 9 litres per minute or minimum 3 star water rating.

Insulation requirements
The applicant must construct the new or altered construction
(floor(s), walls, and ceilings/roofs) in accordance with the
specifications listed in the table below, except that a) additional
insulation is not required where the area of new construction is less
than 2m2, b) insulation specified is not required for parts of altered
construction where insulation already exists.

Windows and glazed doors
The applicant must install the windows, glazed doors and shading devices, in accordance with the specifications listed in the table below. Relevant overshadowing specifications must be satisfied for each window and glazed door.
For projections described in millimetres, the leading edge of each eave, pergola, verandah, balcony or awning must be no more than 500 mm above the head of the window or glazed door and no more than 2400 mm above the sill than 2400 mm above the sill.

For projections described as a ratio, the ratio of the projection from the wall to the height above the window or glazed door sill must be at least that shown in the BASIX certificate.

Skylights
The applicant must install the skylights in accordance with the specifications listed in the BASIX certificate.