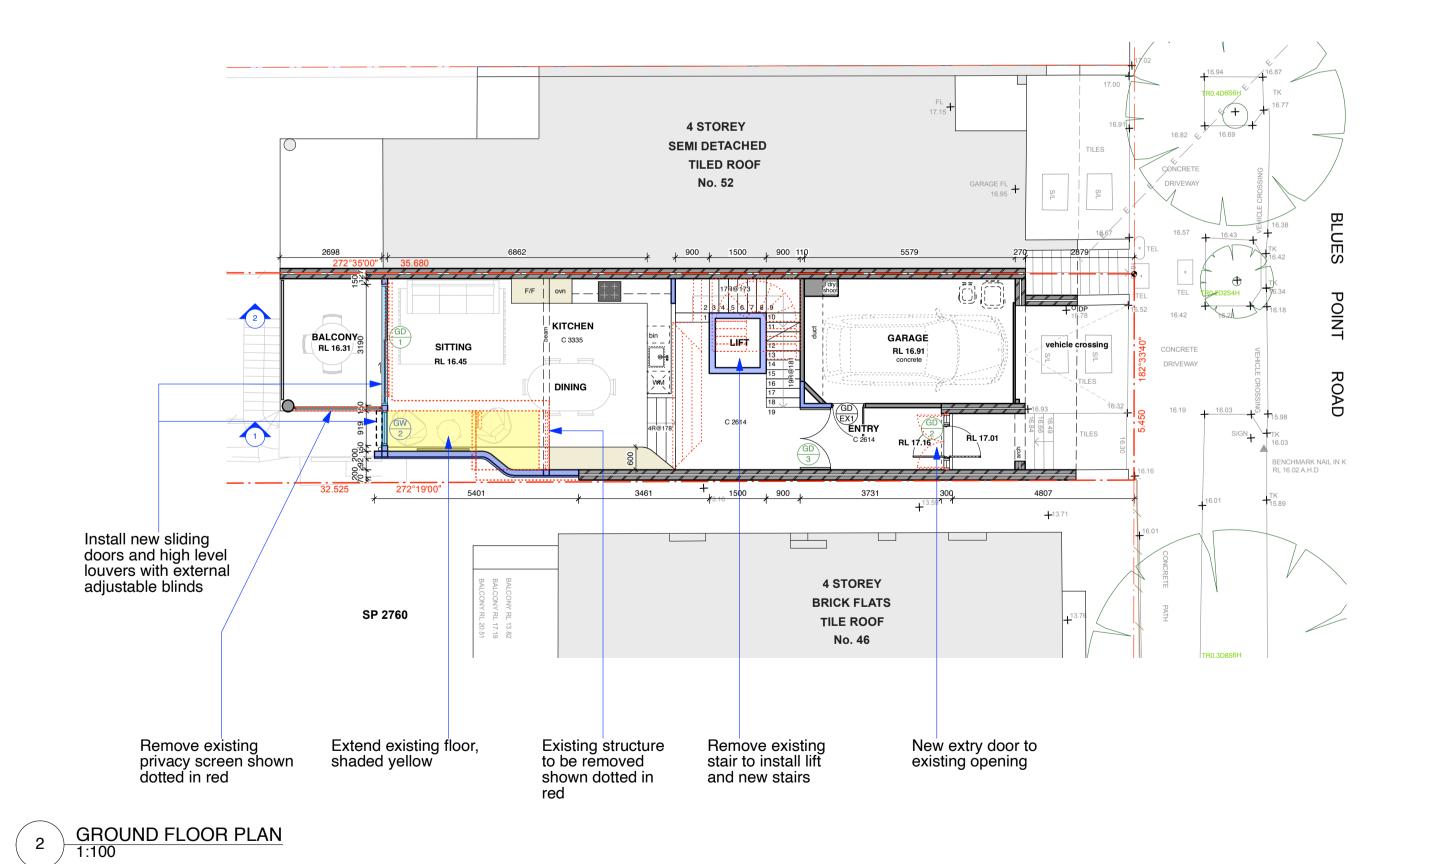

construction where insulation already exists.

New windows

Drawn By

Rev No.

Checked By

KU

General Notes: Reason For Issue: **FLOOR PLANS** Suite 103, 506 Miller St PO Box 224, Cammeray 2062 T 02 9904 2515 www.utzsanby.com ARCHITECTS **Alterations & Additions** 50 Blues Point Road, McMahons Point Project No. Drawing No. Copyright: This design and drawings are not to be used or C 16/2/23 Front dormer amended 2119 A01-02 DA reproduced wholly or in part without written permission of Utz-Sanby KS B 13/2/23 Front dormer amended Architects. All dimensions are given in millimetres. All dimensions -North Sydney Council-