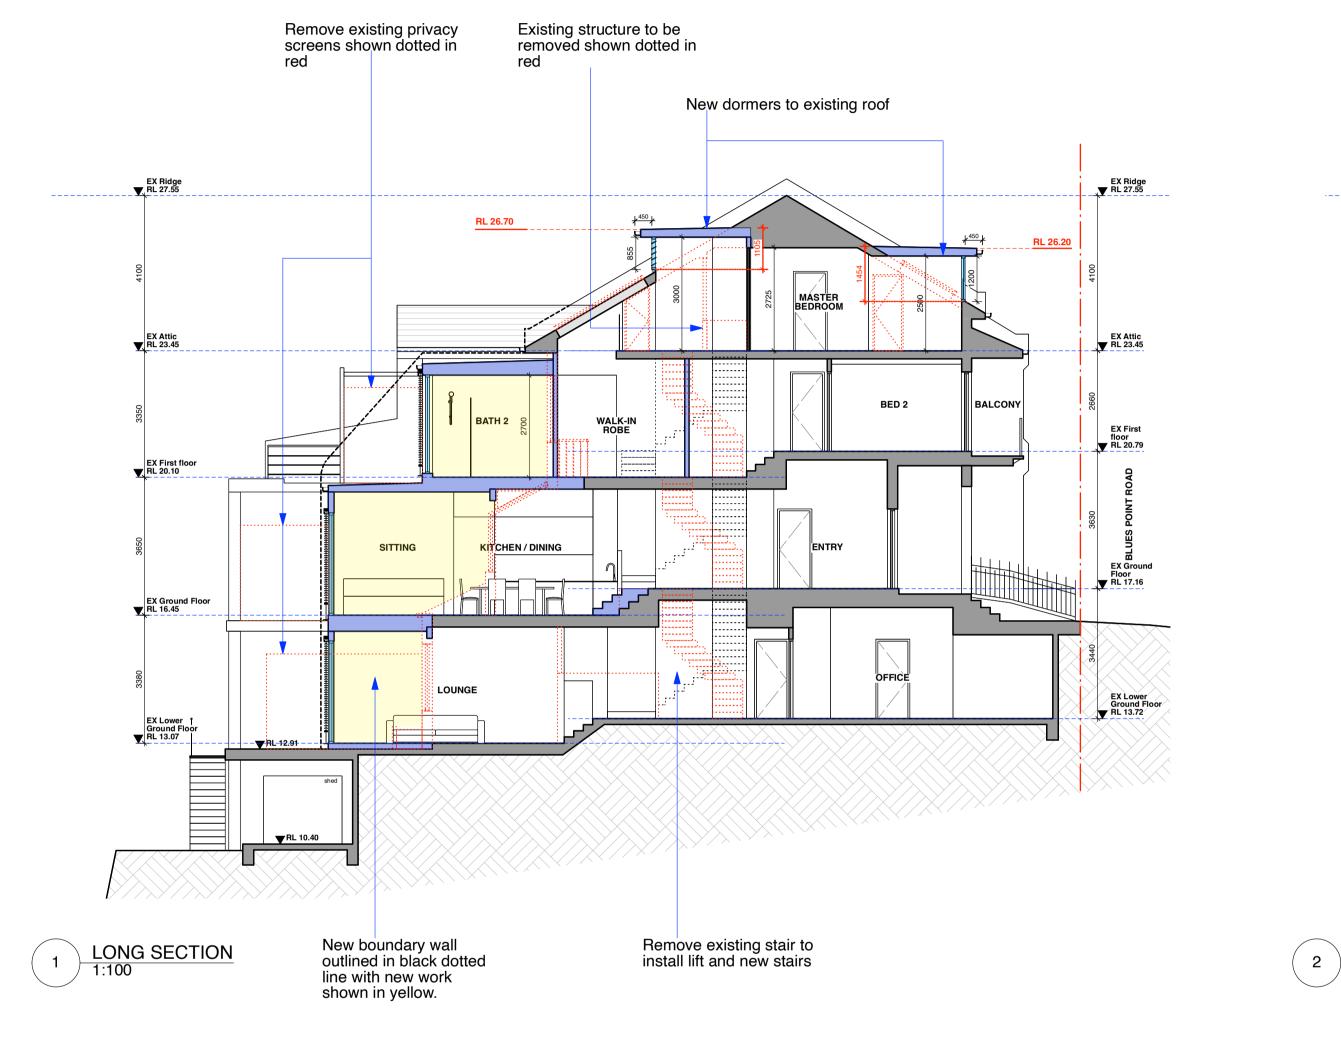

|              |                                       | General Notes: | Reason For Issue:                                                                                                                                                                                                                                                                                                          | SECTIONS  Alterations & Additions   | Suite 103, 506 Miller St P0 Box 224, Cammeray 2062 T 02 9904 2515 E architects@utzsanby.com ARCHITECTS |             |            |
|--------------|---------------------------------------|----------------|----------------------------------------------------------------------------------------------------------------------------------------------------------------------------------------------------------------------------------------------------------------------------------------------------------------------------|-------------------------------------|--------------------------------------------------------------------------------------------------------|-------------|------------|
| <sub>n</sub> | 16/2/23 Dormer heights added          | KS .           |                                                                                                                                                                                                                                                                                                                            | 50 Blues Point Road, McMahons Point | Project No.                                                                                            | Drawing No. | Rev No.    |
|              | 13/2/23 Dormer RL added               | KS             | Copyright: This design and drawings are not to be used or reproduced wholly or in part without written permission of Utz-Sanby Architects. All dimensions are given in millimetres. All dimensions are to be checked on site by the Builder. Do not scale off the drawing. Nominated Architect: Duncan Sanby Reg. No. 6227 | NSW 2060                            | 2119                                                                                                   | A01-04 DA   |            |
| В            | 7/12/22 Dormer's RL and hieight added | KS             |                                                                                                                                                                                                                                                                                                                            | -North Sydney Council-              |                                                                                                        |             |            |
|              | 19/9/22 Issued for DA                 | KS             |                                                                                                                                                                                                                                                                                                                            |                                     | SCALE                                                                                                  | Drawn By    | Checked By |
| Rev          | Date Note                             | Ву             |                                                                                                                                                                                                                                                                                                                            | For Mr. Philip Redmond              | 1:100@A1                                                                                               | KS          | KU         |