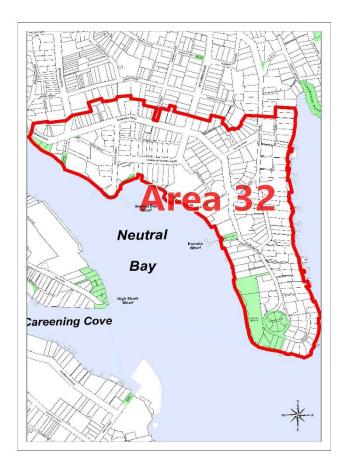

## **RESIDENT PARKING SCHEME**

The North Sydney Council local government area has been divided into Resident Parking Zones. The zones are subdivided into numbered areas and yours is indicated on the map below.

## AREA 32, ZONE B

Baden Rd Ben Boyd Rd Billong St Hayes St Hollowforth Ave Kurraba Rd Lwr Wycombe Rd Manns Ave Shellcove Rd Spains Wharf Rd Wycombe La Wycombe Rd Wallaringa Ave