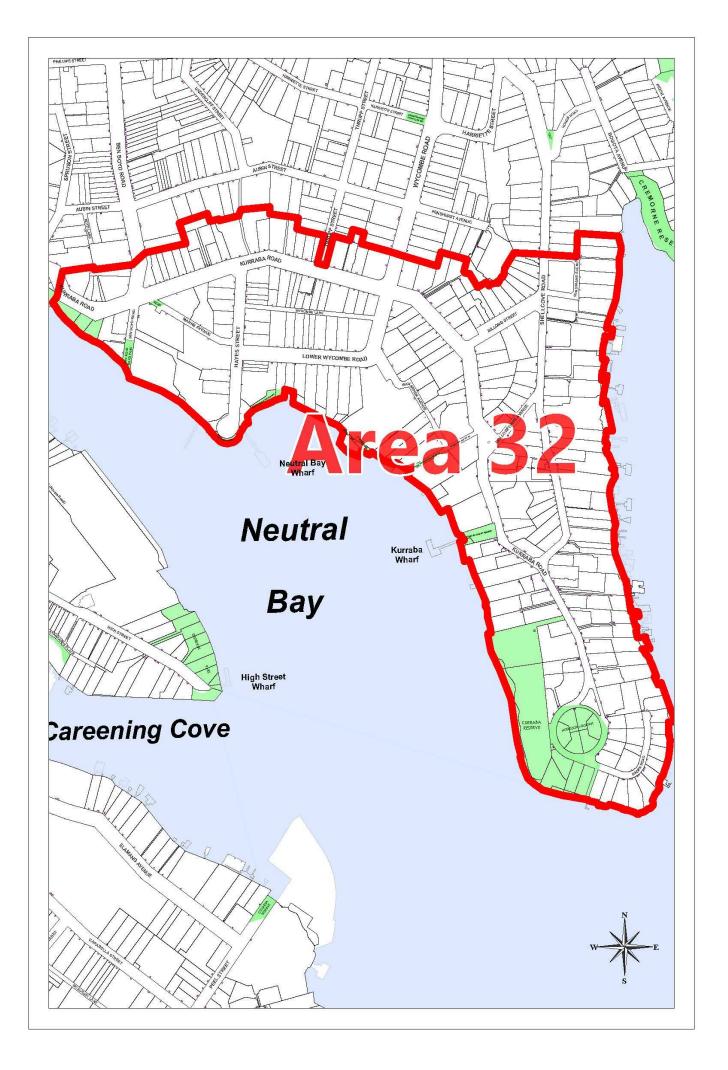

## **RESIDENT PARKING SCHEME**

The North Sydney Council local government area has been divided into Resident Parking Zones. The zones are subdivided into numbered areas and yours is indicated on the map below.

## AREA 32, ZONE B

Baden Rd Ben Boyd Rd Billong St Hayes St Hollowforth Ave Kurraba Rd Lwr Wycombe Rd Manns Ave Shellcove Rd Spains Wharf Rd Wycombe La Wycombe Rd Wallaringa Ave