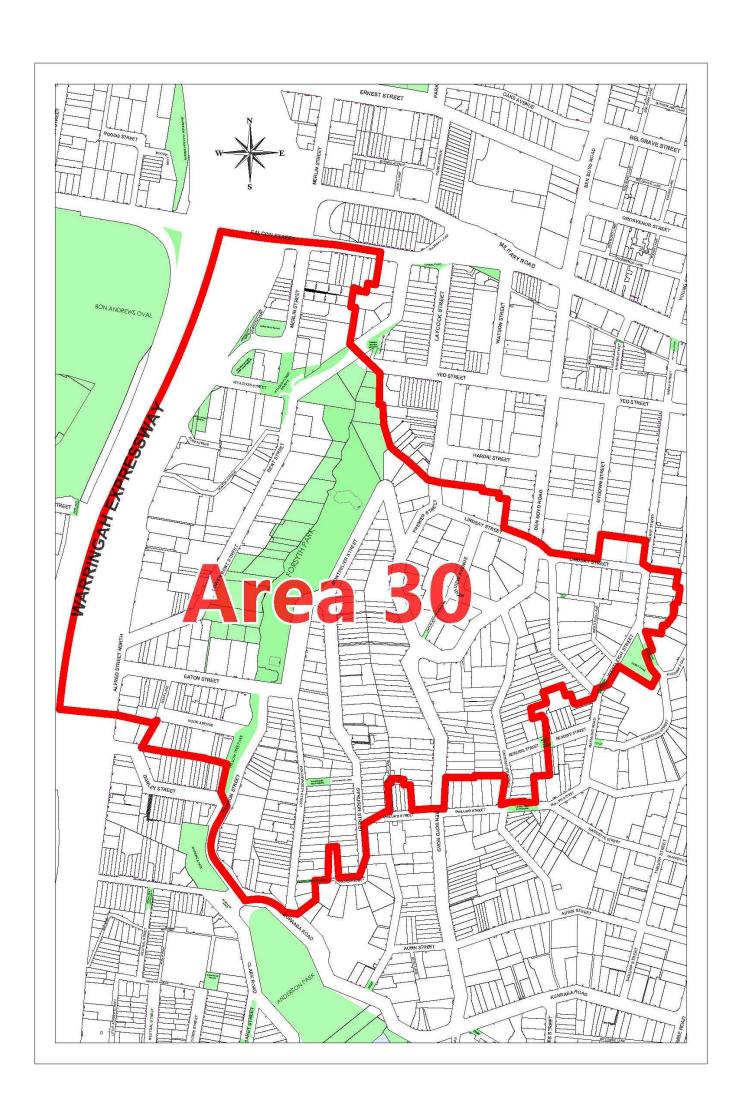

## RESIDENT PARKING SCHEME

The North Sydney Council local government area has been divided into Resident Parking Zones. The zones are subdivided into numbered areas and yours is indicated on the map below.

## AREA 30, ZONE C

| Alfred St Nth<br>Barry St<br>Ben Boyd Rd<br>Bent St<br>Colindia Ave | Eaton St<br>Holdsworth Rd<br>Holdsworth St<br>Lindsay St<br>McIntosh La<br>Highview Ave | Merlin St<br>Montpelier St<br>Nook Ave<br>Phillips St<br>Premier St<br>Highview La | Rawson St<br>Raymond Rd<br>Reserve St<br>Rose Ave<br>Spruson St<br>Phillips La | Undercliff St<br>Westleigh La<br>Westleigh St<br>Winter Ave<br>Wyagdon St |
|---------------------------------------------------------------------|-----------------------------------------------------------------------------------------|------------------------------------------------------------------------------------|--------------------------------------------------------------------------------|---------------------------------------------------------------------------|
| Darley St                                                           | Highview Ave                                                                            | Highview La                                                                        | Phillips La                                                                    |                                                                           |