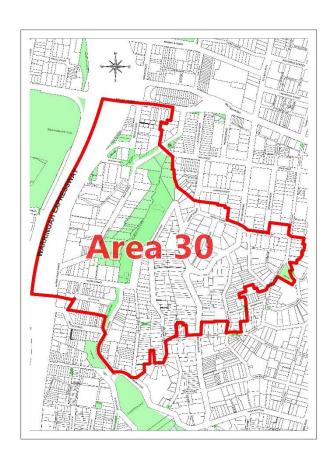

## RESIDENT PARKING SCHEME

The North Sydney Council local government area has been divided into Resident Parking Zones. The zones are subdivided into numbered areas and yours is indicated on the map below.

## AREA 30, ZONE C

| Alfred St Nth<br>Barry St<br>Ben Boyd Rd<br>Bent St<br>Colindia Ave | Eaton St<br>Holdsworth Rd<br>Holdsworth St<br>Lindsay St<br>McIntosh La<br>Highview Ave | Merlin St<br>Montpelier St<br>Nook Ave<br>Phillips St<br>Premier St<br>Highview La | Rawson St<br>Raymond Rd<br>Reserve St<br>Rose Ave<br>Spruson St<br>Phillips La | Undercliff St<br>Westleigh La<br>Westleigh St<br>Winter Ave<br>Wyagdon St |
|---------------------------------------------------------------------|-----------------------------------------------------------------------------------------|------------------------------------------------------------------------------------|--------------------------------------------------------------------------------|---------------------------------------------------------------------------|
| Darley St                                                           | Highview Ave                                                                            | Highview La                                                                        | Phillips La                                                                    |                                                                           |