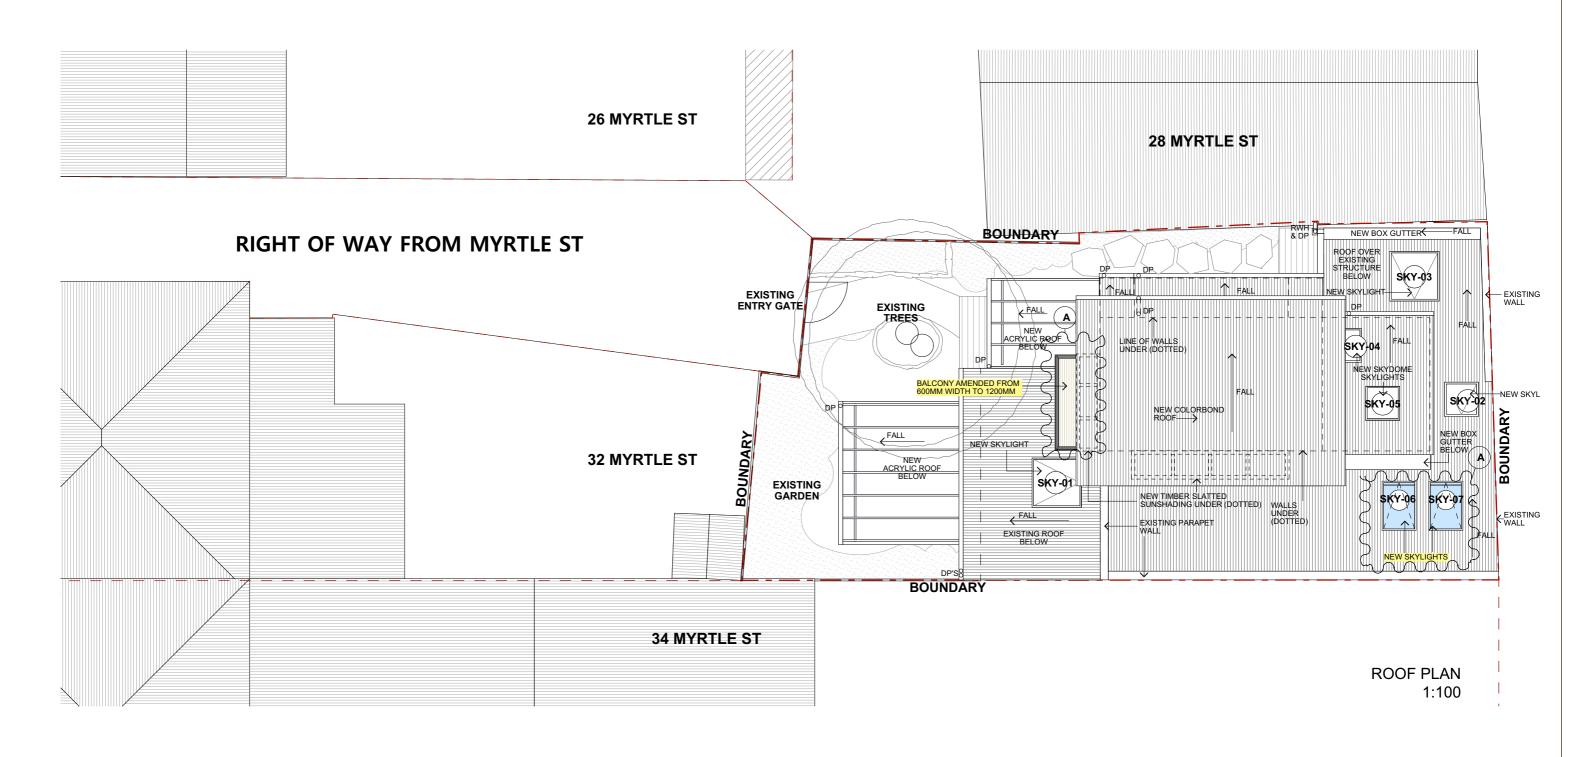

| <b>1</b> 0. | DATE       | AMENDMENTS                                                      |  | The Architect is not responsible for any discrepancies                                    | marianna halmas                                                             | Project                                                             | Scale                           | Drawing   |                 |     |
|-------------|------------|-----------------------------------------------------------------|--|-------------------------------------------------------------------------------------------|-----------------------------------------------------------------------------|---------------------------------------------------------------------|---------------------------------|-----------|-----------------|-----|
| <u>A</u>    | 17/05/2023 | WINDOW TO 900MM + NEW SKYLIGHTS TO BED 3 work or shop drawings. |  | to the Architect prior to commencement of any construction work or shop drawings.         | marianne halmos  ARCHITECT SUITE 209, 3 EDEN STREET, NORTH SYDNEY, NSW 2060 | ALTERATIONS AND ADDITIONS TO<br>30 MYRTLE ST, CROWS NEST, NSW, 2065 | AS SHOWN  Date drawn 17/05/2023 | ROOF PLAI | N               |     |
| _           |            |                                                                 |  | This drawing is not to be scaled for dimensioning purposes.  Use figured dimensions only. | Mob: 0418 208 089 Email: marianne@mariannehalmos.com.au                     | FOR:<br>SARAH POHLEN                                                | Drawn MB                        | Job No:   | Drawing No.     | Amd |
|             |            |                                                                 |  | © Copyright Marianne Halmos Architect                                                     | REG. No. 4719                                                               |                                                                     | Checked MH                      | 20.02     | <b>S4.55-07</b> | Α   |

1:100