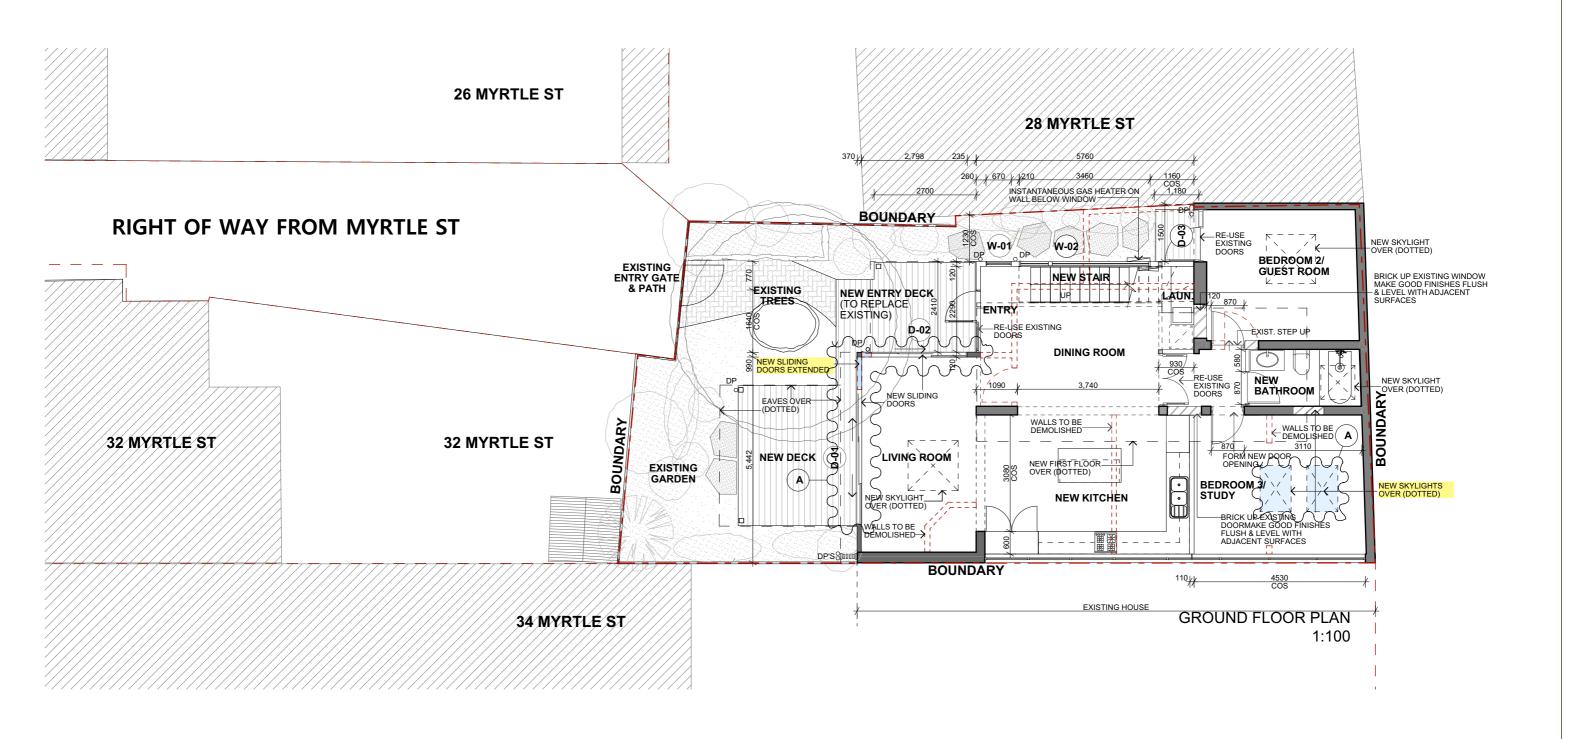

| ٧о. | DATE       | AMENDMENTS                                                                      | The Architect is not responsible for any discrepancies occuring on site. All discrepancies shall be reported |
|-----|------------|---------------------------------------------------------------------------------|--------------------------------------------------------------------------------------------------------------|
| A   | 17/05/2023 | EXTEND BALCONY BY 600MM + LOWER SILL OF MAIN BED WINDOW TO 900MM. ADD SKYLIGHTS | to the Architect prior to commencement of any construction work or shop drawings.                            |
| _   |            |                                                                                 | This drawing is not to be scaled for dimensioning purposes. Use figured dimensions only.                     |
|     |            |                                                                                 | Copyright Marianne Halmos Architect                                                                          |
|     |            |                                                                                 |                                                                                                              |

| ۱о.      | DATE       | AMENDMENTS                                                                      |  |
|----------|------------|---------------------------------------------------------------------------------|--|
| <u>A</u> | 17/05/2023 | EXTEND BALCONY BY 600MM + LOWER SILL OF MAIN BED WINDOW TO 900MM. ADD SKYLIGHTS |  |

The Architect is not responsible for any discrepancies occuring on site. All discrepancies shall be reported to the Architect prior to commencement of any construction work or shop drawings.

This drawing is not to be scaled for dimensioning purposes. Use figured dimensions only.

© Copyright Marianne Halmos Architect