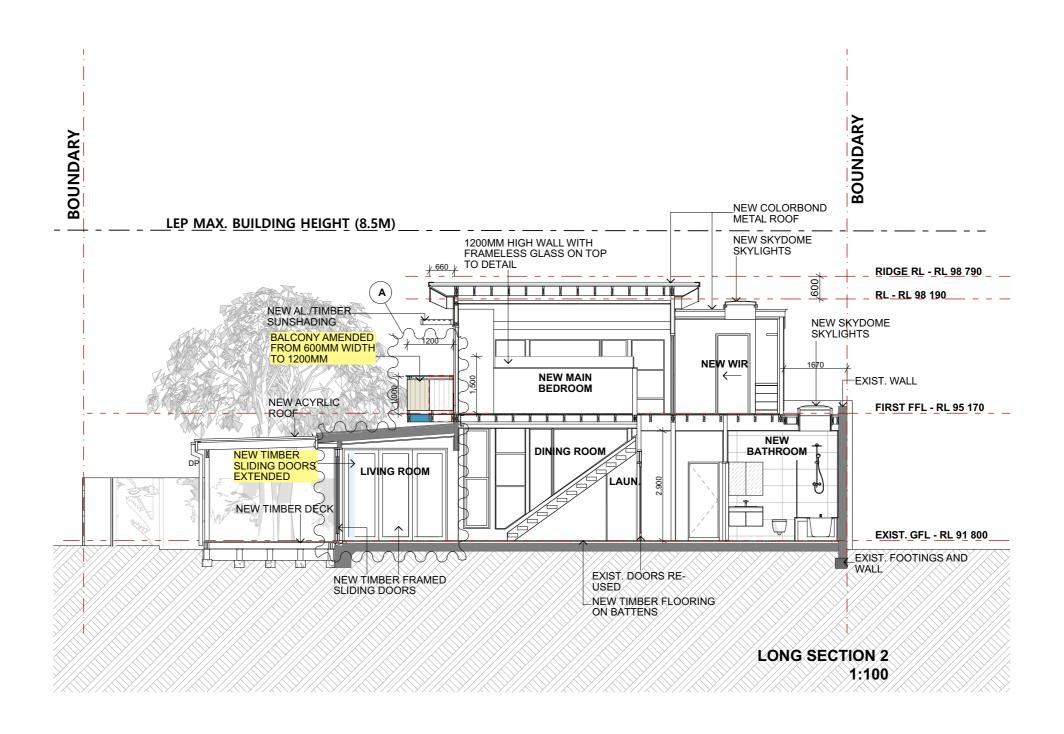

| ٧о. | DATE       | AMENDMENTS                                                                      | The Architect is not responsible for any discrepancies occuring on site. All discrepancies shall be reported |
|-----|------------|---------------------------------------------------------------------------------|--------------------------------------------------------------------------------------------------------------|
| A   | 17/05/2023 | EXTEND BALCONY BY 600MM + LOWER SILL OF MAIN BED WINDOW TO 900MM. ADD SKYLIGHTS | to the Architect prior to commencement of any construction work or shop drawings.                            |
| _   |            |                                                                                 | This drawing is not to be scaled for dimensioning purposes. Use figured dimensions only.                     |
|     |            |                                                                                 | Copyright Marianne Halmos Architect                                                                          |
|     |            |                                                                                 |                                                                                                              |

| ۱о.      | DATE       | AMENDMENTS                                                                      |  |
|----------|------------|---------------------------------------------------------------------------------|--|
| <u>A</u> | 17/05/2023 | EXTEND BALCONY BY 600MM + LOWER SILL OF MAIN BED WINDOW TO 900MM. ADD SKYLIGHTS |  |

The Architect is not responsible for any discrepancies occuring on site. All discrepancies shall be reported to the Architect prior to commencement of any construction work or shop drawings.

This drawing is not to be scaled for dimensioning purposes. Use figured dimensions only.

© Copyright Marianne Halmos Architect