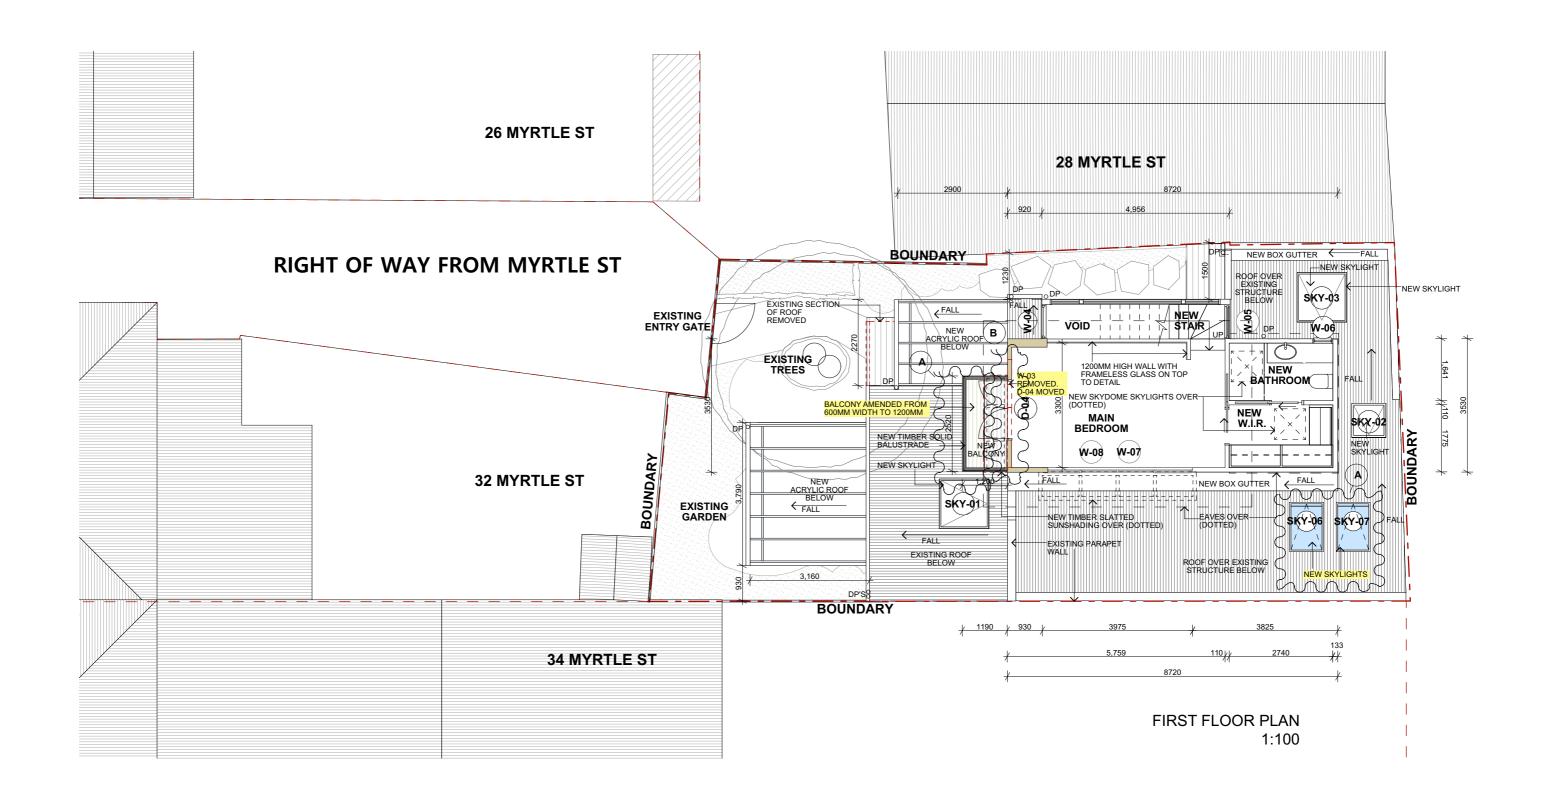

#### The Architect is not responsible for any discrepancies No. DATE **AMENDMENTS** occuring on site. All discrepancies shall be reported EXTEND BALCONY BY 600MM + LOWER SILL OF MAIN BED WINDOW TO 900MM 17/05/2023 to the Architect prior to commencement of any construction work or shop drawings. This drawing is not to be scaled for dimensioning purposes. Use figured dimensions only. © Copyright Marianne Halmos Architect