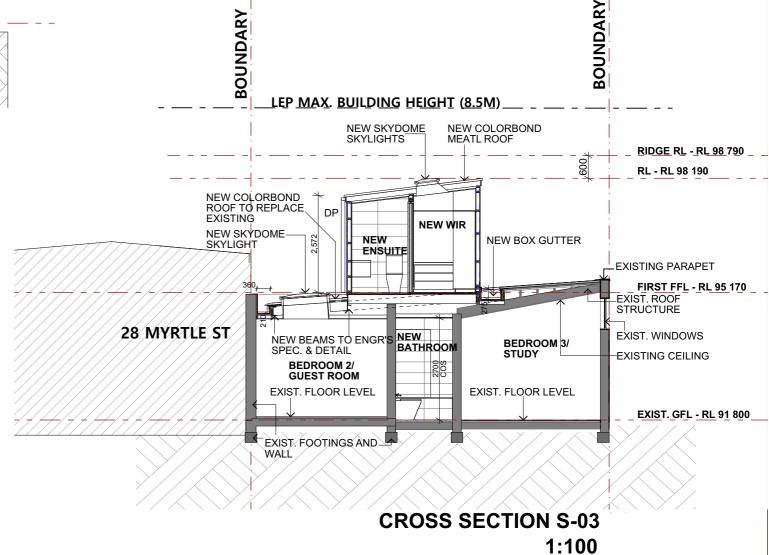

| ٧o. | DATE | AMENDMENTS                                                       | The Architect is not responsible for any discrepancies occuring on site. All discrepancies shall be reported                                   | marianna halmaa                                                                                                                 | Project                                                             | Scale                           | Drawing                  |
|-----|------|------------------------------------------------------------------|------------------------------------------------------------------------------------------------------------------------------------------------|---------------------------------------------------------------------------------------------------------------------------------|---------------------------------------------------------------------|---------------------------------|--------------------------|
| A   |      | EXTEND BALCONY BY 600MM + LOWER SILL OF MAIN BED WINDOW TO 900MM | to the Architect prior to commencement of any construction work or shop drawings.  This drawing is not to be scaled for dimensioning purposes. | Architect prior to commencement of any construction or shop drawings.  ARCHITECT SHITE 200. 3 EDEN STREET MORTH SYDNEY NEW 2000 | ALTERATIONS AND ADDITIONS TO<br>30 MYRTLE ST, CROWS NEST, NSW, 2065 | AS SHOWN  Date drawn 17/05/2023 | SECTION S-02             |
| _   |      |                                                                  | Use figured dimensions only.                                                                                                                   | Mob : 0418 208 089 Email: marianne@mariannehalmos.com.au                                                                        | FOR:<br>SARAH POHLEN                                                | Drawn MB                        | Job No: Drawing No. Amd  |
|     |      |                                                                  | © Copyright Marianne Halmos Architect                                                                                                          | REG. No. 4719                                                                                                                   |                                                                     | Checked MH                      | 20.02 <b>\$4.55-09</b> A |