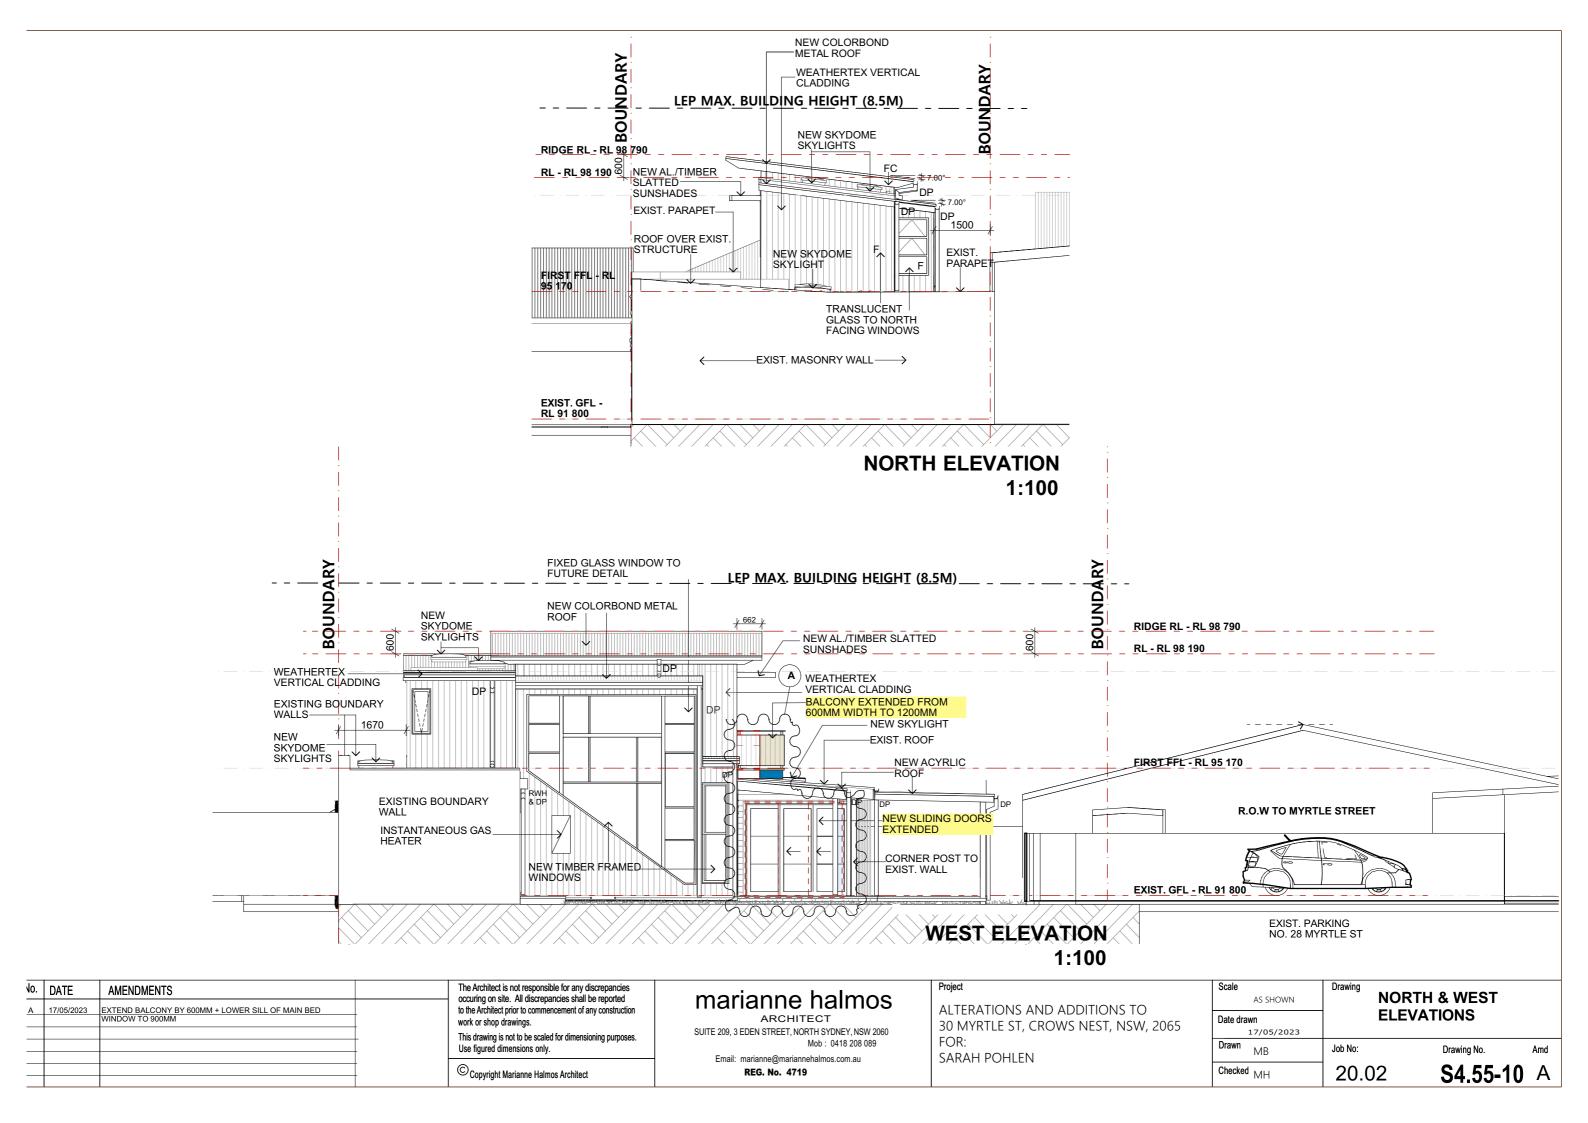

#### The Architect is not responsible for any discrepancies No. DATE **AMENDMENTS** occuring on site. All discrepancies shall be reported EXTEND BALCONY BY 600MM + LOWER SILL OF MAIN BED WINDOW TO 900MM 17/05/2023 to the Architect prior to commencement of any construction work or shop drawings. This drawing is not to be scaled for dimensioning purposes. Use figured dimensions only. © Copyright Marianne Halmos Architect

## marianne halmos

ARCHITECT SUITE 209, 3 EDEN STREET, NORTH SYDNEY, NSW 2060 Mob: 0418 208 089

Email: marianne@mariannehalmos.com.au REG. No. 4719

| ALTERATIONS AND ADDITIONS TO 30 MYRTLE ST, CROWS NEST, NSW, 2065 |
|------------------------------------------------------------------|
| 30 MYRTLE ST, CROWS NEST, NSW, 2065                              |
| FOR:                                                             |
| SARAH POHLEN                                                     |
|                                                                  |