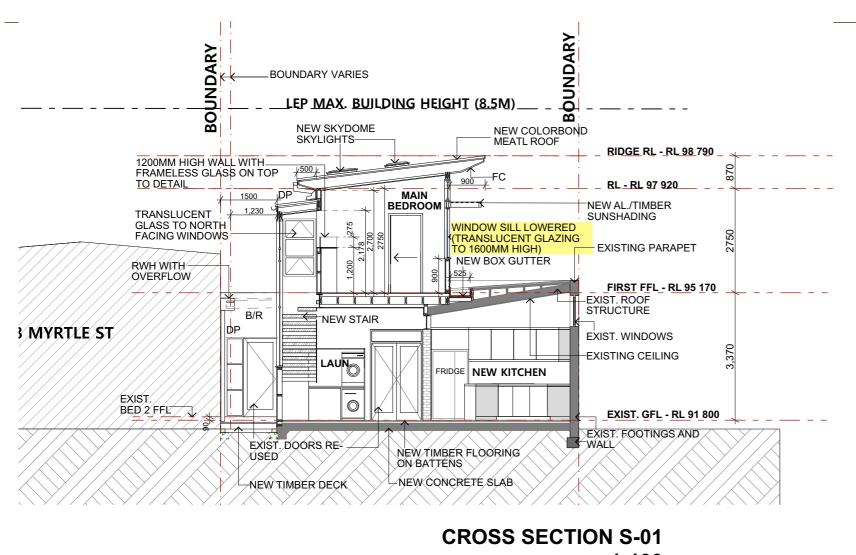

Project

| Scale      | Drawing              |                                         |     |  |
|------------|----------------------|-----------------------------------------|-----|--|
| AS SHOWN   | SECTIONS S-01 & S-03 |                                         |     |  |
| Date drawn | OLOTIONO             | , , , , , , , , , , , , , , , , , , , , |     |  |
| 17/05/2023 |                      |                                         |     |  |
| Drawn MB   | Job No:              | Drawing No.                             | Amd |  |
| Checked MH | 20.02                | S4.55-08                                | Α   |  |