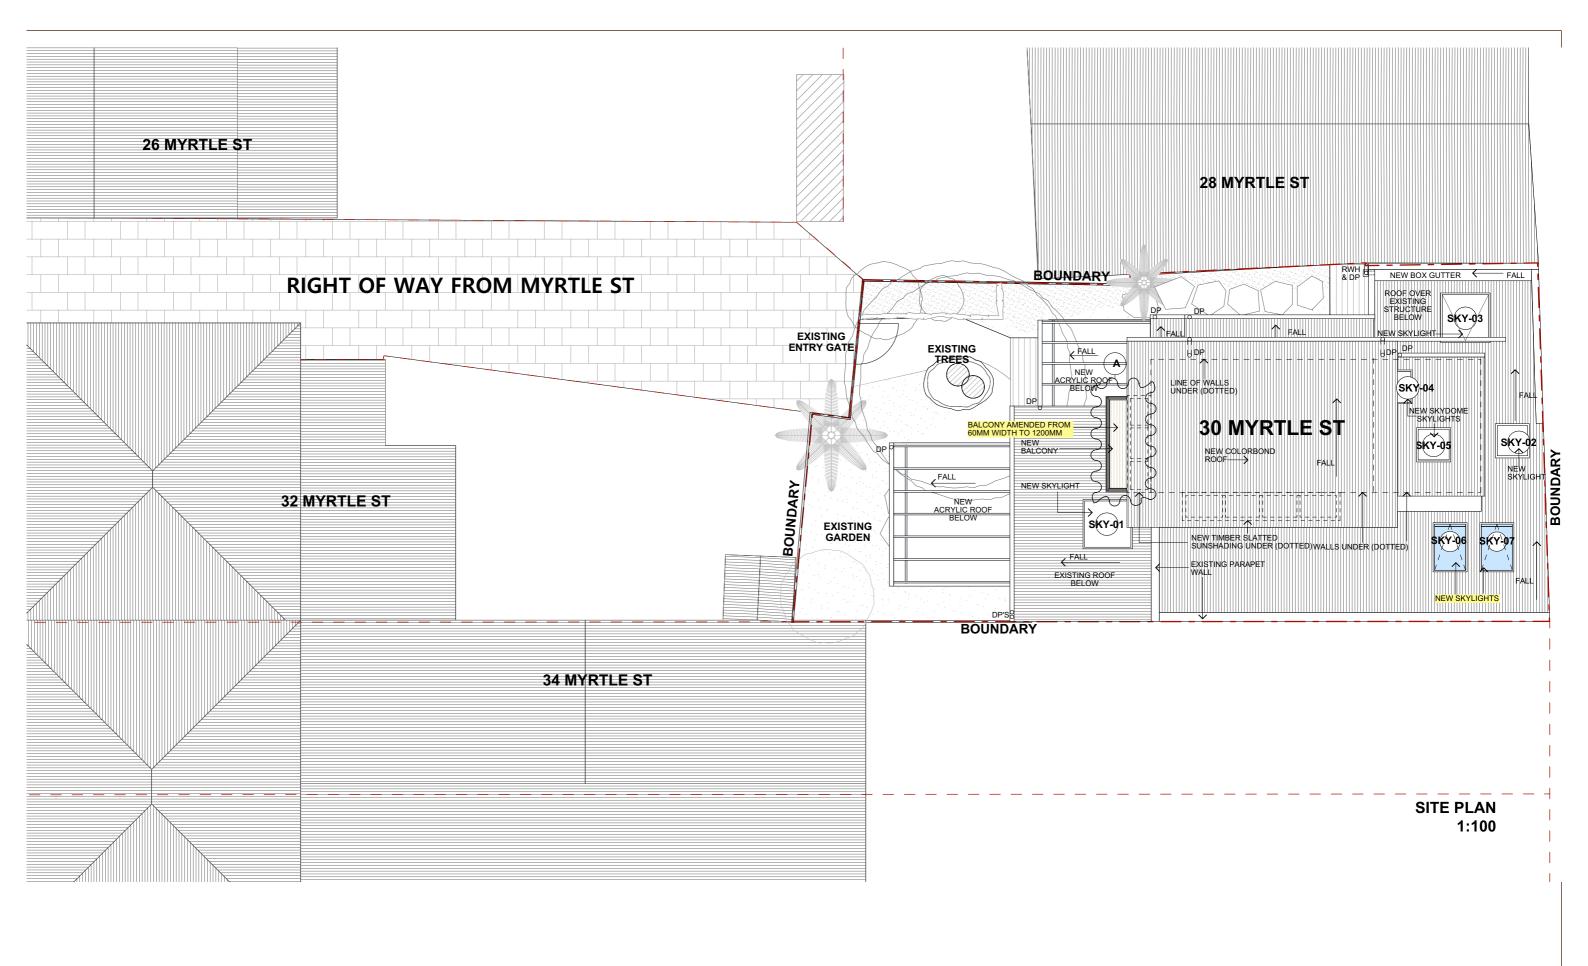

ALTERATIONS AND ADDITIONS TO 30 MYRTLE ST, CROWS NEST, NSW, 2065 FOR: SARAH POHLEN

| Scale      | Drawing   |             |     |
|------------|-----------|-------------|-----|
| AS SHOWN   |           |             |     |
| Date drawn | SITE PLAN |             |     |
| 17/05/2023 |           |             |     |
| Drawn MB   | Job No:   | Drawing No. | Amd |
| Checked MH | 20.02     | S4.55-01    | Α   |