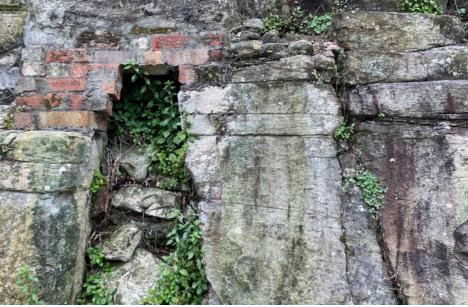

#### **LANDFORM**

The landform of the local streets surrounding the project site are typical of the Mosman area with significantly undulating topography punctuated by rocky outcrops and escarpments. This has created a diverse road and property layout which tends to express natural landform rather than dilute it. In many cases the existing sandstone bedrock is exposed and forms a datum to the street, on top of which most properties have an additional sadnstone retaining wall to negotiate level changes.

#### **MATERIALITY**

The consistent use of sandstone walling in this fashion has created a very strong local area identity and heritage. Older properties feature sandstone block walls whilst newer developments make use of both sandstone and brick tiling to match in with the overall look and feel of the area. Some properties have been more successful than others at celebrating the exposed sandstone bedrock and its diverse textures and colours.

#### **EXCAVATED ROCK FACE**

The exposed sandstone of the proposed site excavation provides an opportunity to express the 'bones' of the site and create a unique micro-climatic experience for residents and visitors.

The final appearance of the sandstone faces will be dependent on geotechnical investigations, however if the sandstone is of acceptable standard then several typologies are possible. These are illustrated on this page.