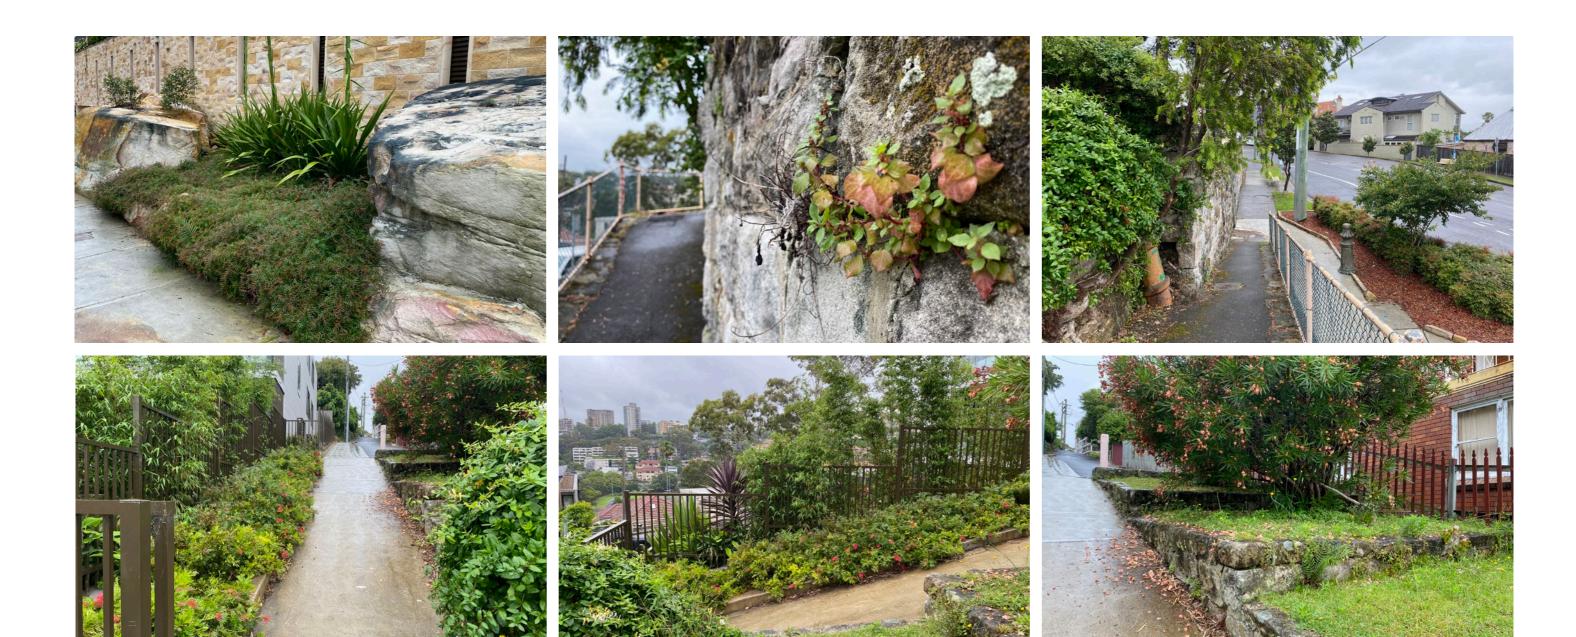

### **Local Landscape Character**

#### **LANDFORM**

The landform of the local streets surrounding the project site are typical of the Mosman area with significantly undulating topography punctuated by rocky outcrops and escarpments. This has created a diverse road and property layout which tends to express natural landform rather than dilute it. In many cases the existing sandstone bedrock is exposed and forms a datum to the street, on top of which most properties have an additional sadnstone retaining wall to negotiate level changes.

#### **MATERIALITY**

The consistent use of sandstone walling in this fashion has created a very strong local area identity and heritage. Older properties feature sandstone block walls whilst newer developments make use of both sandstone and brick tiling to match in with the overall look and feel of the area. Some properties have been more successful than others at celebrating the exposed sandstone bedrock and its diverse textures and colours.

#### **PLANTING**

Whilst public domain tree planting provides a degree of consistency to the streetscapes, most local properties feature a heavily diversified and naturalistic palette of planting which complements the natural landform and rock outcrops. This usually consists of a simple and understated understorey layer complemented with trees, palms, and ferns which contrast against the rock or architectural backdrops.