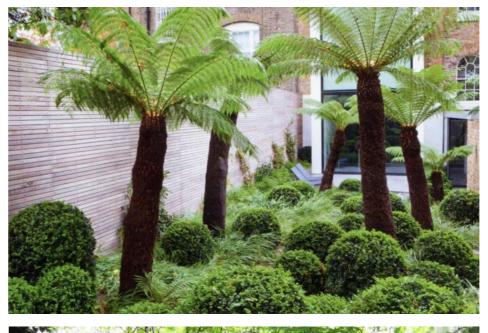

inst the rock or architectural backdrops.























































# **Existing Site Material Character**







### **Design Principles**





- Provide multi-leveled spaces that provide a diversity of user experience
- Above and below the earth, opportunities for diverse open space program which maximises site potential

**96-98 Ben Boyd Road Neutral Bay** Landscape S4.56 Application



# Reinforce Unique Site Identity

- Define open spaces that celebrate the geological and cultural heritage of the site and locality
  - Celebrating views



### **Connect to Nature**

- Leverage microclimates to ceate engaging and comfortable spaces throughout the year
  - Champion locally endemic ecologies

## **Look and Feel**

















## **Look and Feel**



















### Concepts | Landscape Plan

**LEGEND** 

01 Existing public domain retained / made good as required

02 Retention and re-use of existing sandstone wall on site boundary

03 Existing ramp and balustrade retained to High View Lane

04 Large native canopy trees in true deep soil

05 Entry courtyard with stair and platform lift access to street

06 Shade loving lawn alternatives such as native violet or kidney weed to create lawn effect and extend apparent private open space

07 Medium evergreen trees to garden beds on podium with minimum 1000mm soil mounded to 1500mm depth

08 Generous private patios

09 Palm planting to complement canopy tree planting and provide additional screening and green outlook to upper floor apartments

10 Flagstone pavers form seating nooks in rear gard