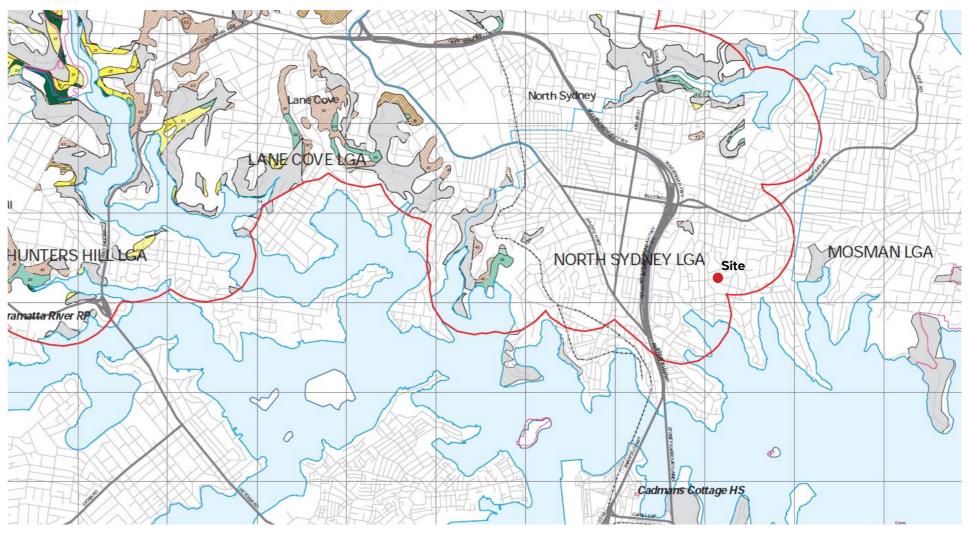

### **Local Context**

### **LEGEND** Site **Metropolitan Centre** North Sydney LGA ..... Metro Line ···· Train Line Main Roads

'Thrupp's Farm Quarry'