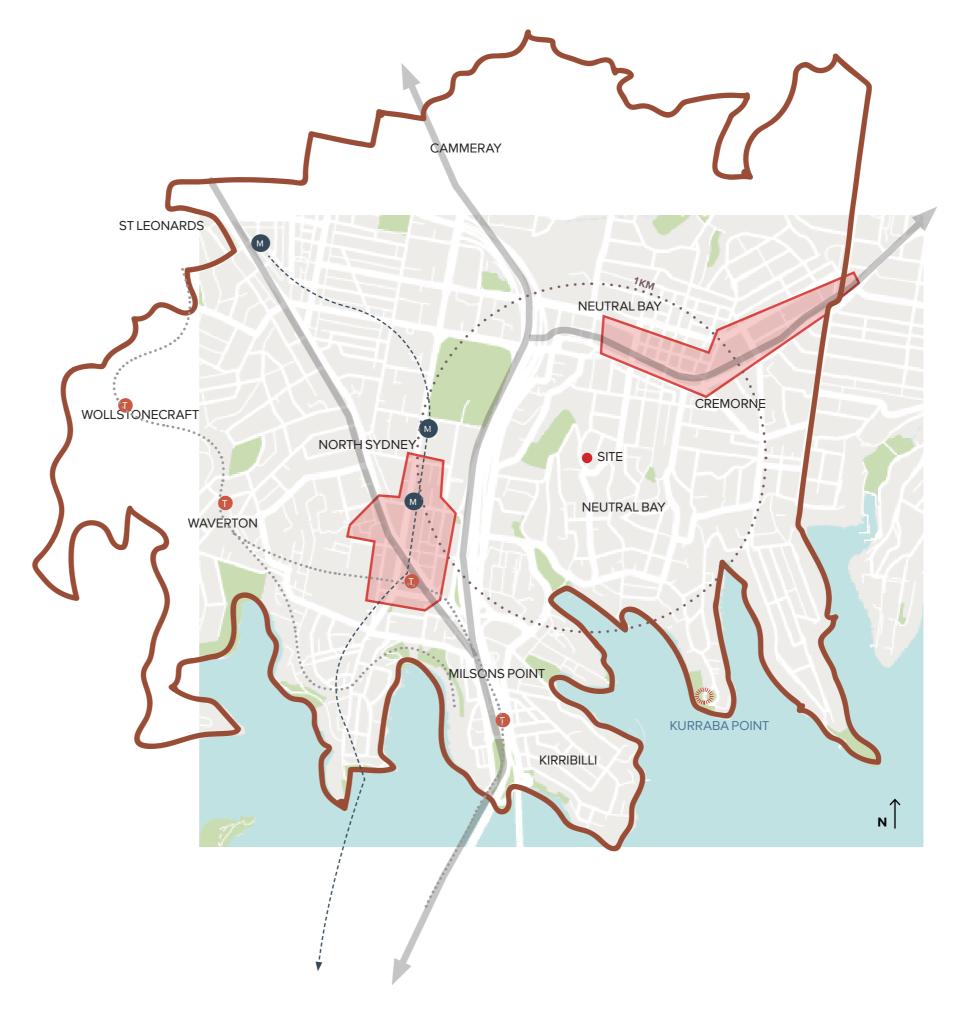

### **Local Context**

### **LEGEND** Site **Metropolitan Centre** North Sydney LGA ..... Metro Line ···· Train Line Main Roads

'Thrupp's Farm Quarry'