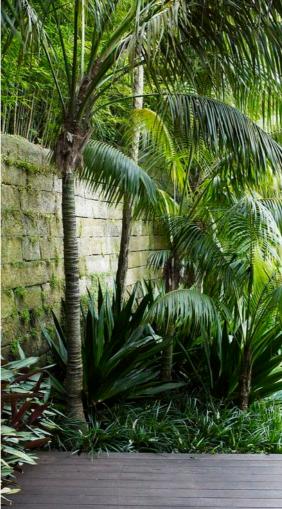

#### **PLANTING**

Whilst public domain tree planting provides a degree of consistency to the streetscapes, most local properties feature a heavily diversified and naturalistic palette of planting which complements the natural landform and rock outcrops. This usually consists of a simple and understated understorey layer complemented with trees, palms, and ferns which contrast against the rock or architectural backdrops.

07 Medium evergreen trees to garden beds on podium with minimum 1000mm soil mounded to 1500mm depth

08 Generous private patios

09 Palm planting to complement canopy tree planting and provide additional screening and green outlook to upper floor apartments