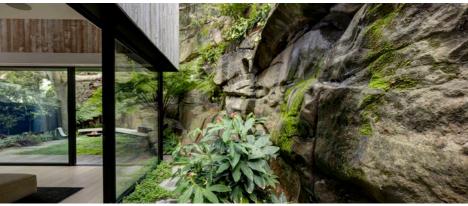

## **Concepts | Sandstone Edge Conditions**

#### **EXCAVATED ROCK FACE**

The exposed sandstone of the proposed site excavation provides an opportunity to express the 'bones' of the site and create a unique micro-climatic experience for residents and visitors.

The final appearance of the sandstone faces will be dependent on geotechnical investigations, however if the sandstone is of acceptable standard then several typologies are possible. These are illustrated on this page.