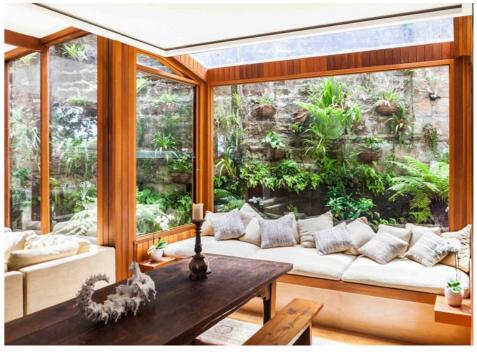

## **Concepts | Sandstone Edge Conditions**

#### **EXCAVATED ROCK FACE**

The exposed sandstone of the proposed site excavation provides an opportunity to express the 'bones' of the site and create a unique micro-climatic experience for residents and visitors.

The final appearance of the sandstone faces will be dependent on geotechnical investigations, however if the sandstone is of acceptable standard then several typologies are possible. These are illustrated on this page.