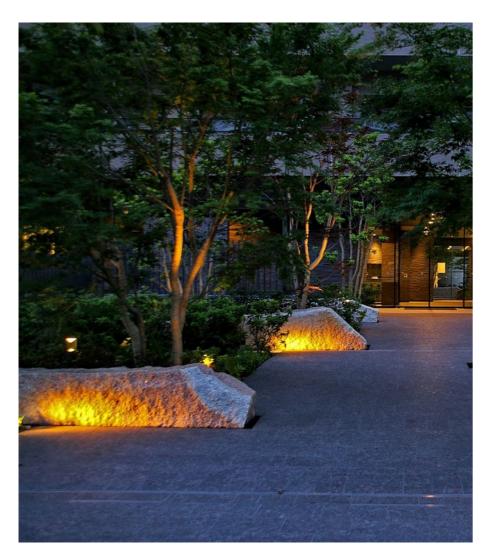

2 (25%)

### **OPEN SPACE PROGRAM**



Paved Communal Open Space (accessible) 54 m2



Paved Private Open Space 76 m2



Paved Driveways / Utility Spaces 74m2

Total Hard Paved Landscape Area at ground level: 204m2 (12% of total site area)

## **Canopy Cover**





### **EXISTING CANOPY COVER**

Site Area - 1700m2



Existing Tree Canopy Area - 370m2 (22% of site area)

### PROPOSED CANOPY COVER

Site Area - 1700m2

Proposed Tree Canopy Area - 374m2 (22% of site area)

### NOTE:

Assumes at maturity -

Large tree 10m diameter equal to Angophora costata, Medium tree 5m diameter equal to Cupaniopsis anacardioides Palm tree 2.5m diameter equal to Livistona australis

## **Design Strategies | Material Look and Feel**





















# **Design Strategies | Indicative Lighting Strategy**













# **Design Strategies | Planting Look and Feel**















## **Design Strategies | Planting Palette**



## **Design Strategies | Planting Schedule**

### 21-805 96-98 BEN BOYD ROAD PLANT SCHEDULE

| SANDSTONE GULLY- GROUND LEVEL   TREES   Smooth Barked Apple   25 x 10