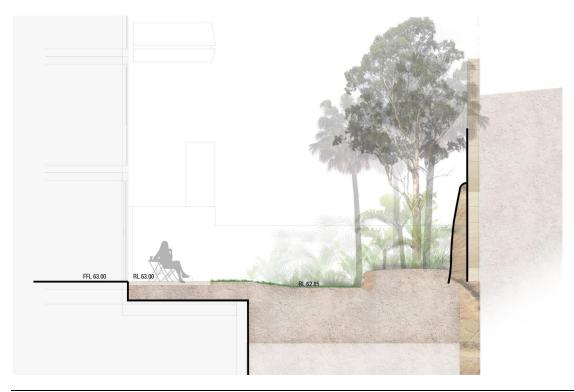

emain unchanged.

As illustrated below in Section E of the landscape S4.56 Application, the perimeter landscaped areas at Level O1, adjoining units 1.02 and 1.03, will remain sited over a substantial amount of engineered deep soil. This engineered deep soil zone provides 60m2 of soil at a total potential depth of 6.2m, for a total of 320m3 of potential soil volume. The trees and landscaping in this area are also able to access additional soil depth on podium beyond the pocket of engineered deep soil. This allows for provision of up to 106m3 for each of the 3 medium sized native trees proposed to this zone, which is well in excess of the 35m3 minimum requirement per tree by industry best practice guidelines such as the Apartment Design Guide Part 4, and the Sydney Landscape Code Volume 2.



#### **Arcadia Landscape Architecture Pty Ltd**

Suite 76, Jones Bay Wharf, 26/32 Pirrama Rd, Pyrmont NSW 2009 ABN 83 148 994 870

Document Set ID: 9368766

Version: 1, Version Date: 13/04/2023



Based on these considerations, Arcadia supports the minor modification to the basement proposed in this application.

Yours Faithfully - For Arcadia Landscape Architecture Pty Ltd.

Alex Longley Principal

Max forgery

12th April 2023