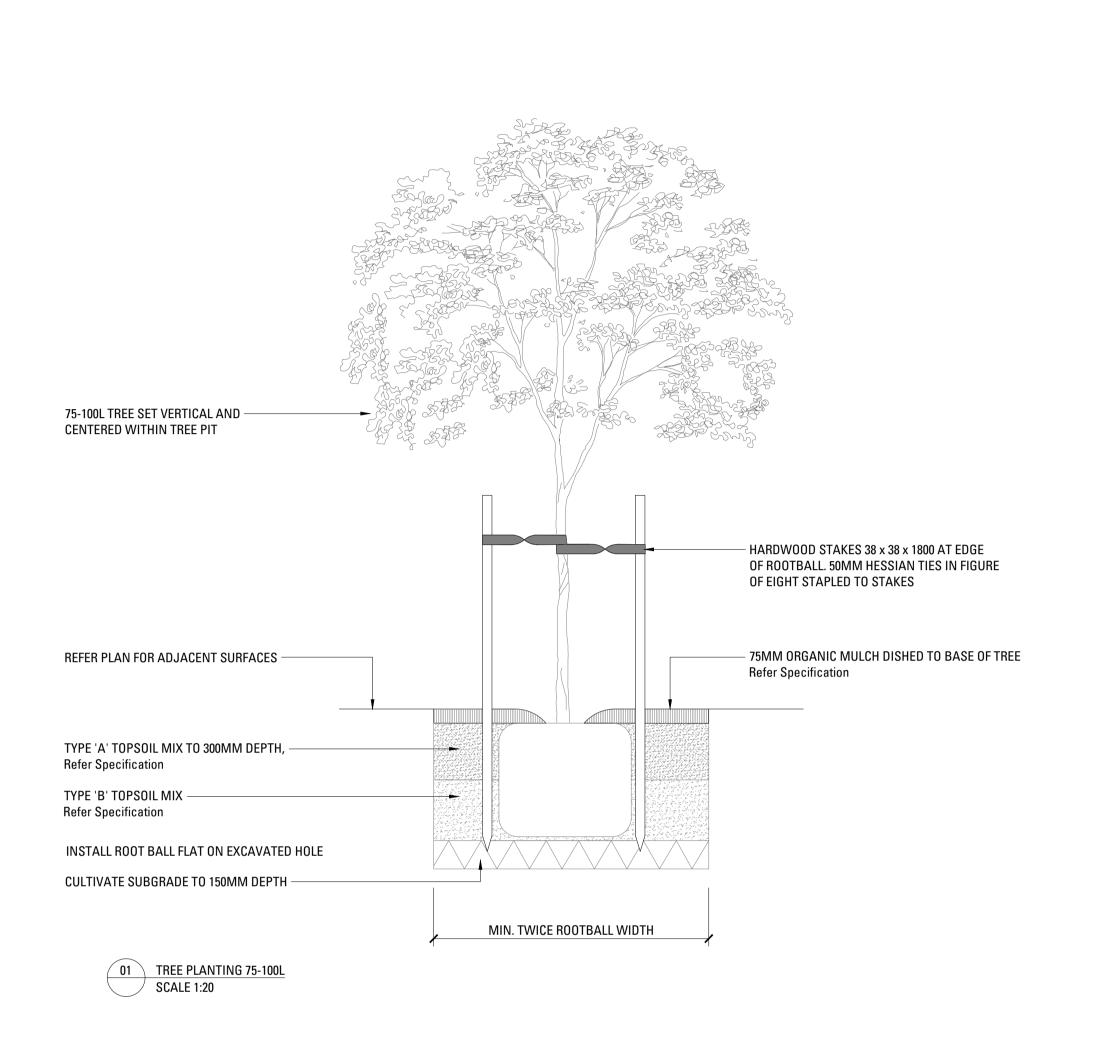

Ensure compliance with the Building Code of Australia and all relevant Australian Standards and Authorities LANDSCAPE DETAILS
SK3

PROPOSED TURF
Refer Specification

Refer Specification

TO 150mm DEPTH

05 TURF ON GRADE SCALE 1:10