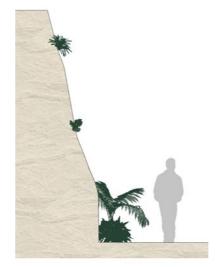

## **Concepts | Sandstone Edge Conditions**

#### **EXCAVATED ROCK FACE**

The exposed sandstone of the proposed site excavation provides an opportunity to express the 'bones' of the site and create a unique micro-climatic experience for residents and visitors.

The final appearance of the sandstone faces will be dependent on geotechnical investigations, however if the sandstone is of acceptable standard then several typologies are possible. These are illustrated on this page.

#### **TYPE A - NATURAL**

Qaurried and worked face requiring specialist stonemasonry tooling and finishing, to replicate more naturalistic undulating forms in the rock. Potentially seeded with pioneering plants.

#### **TYPE B - TERRACED**

Quarried face with stepped or terraced layers, which could be used to integrate planting to scramble down the face of the rock.

#### **TYPE C - VERTICAL QUARRIED**

Quarried face with straight vertical cut, ideal for more space constrained edges where solar access and setback is to be prioritised.