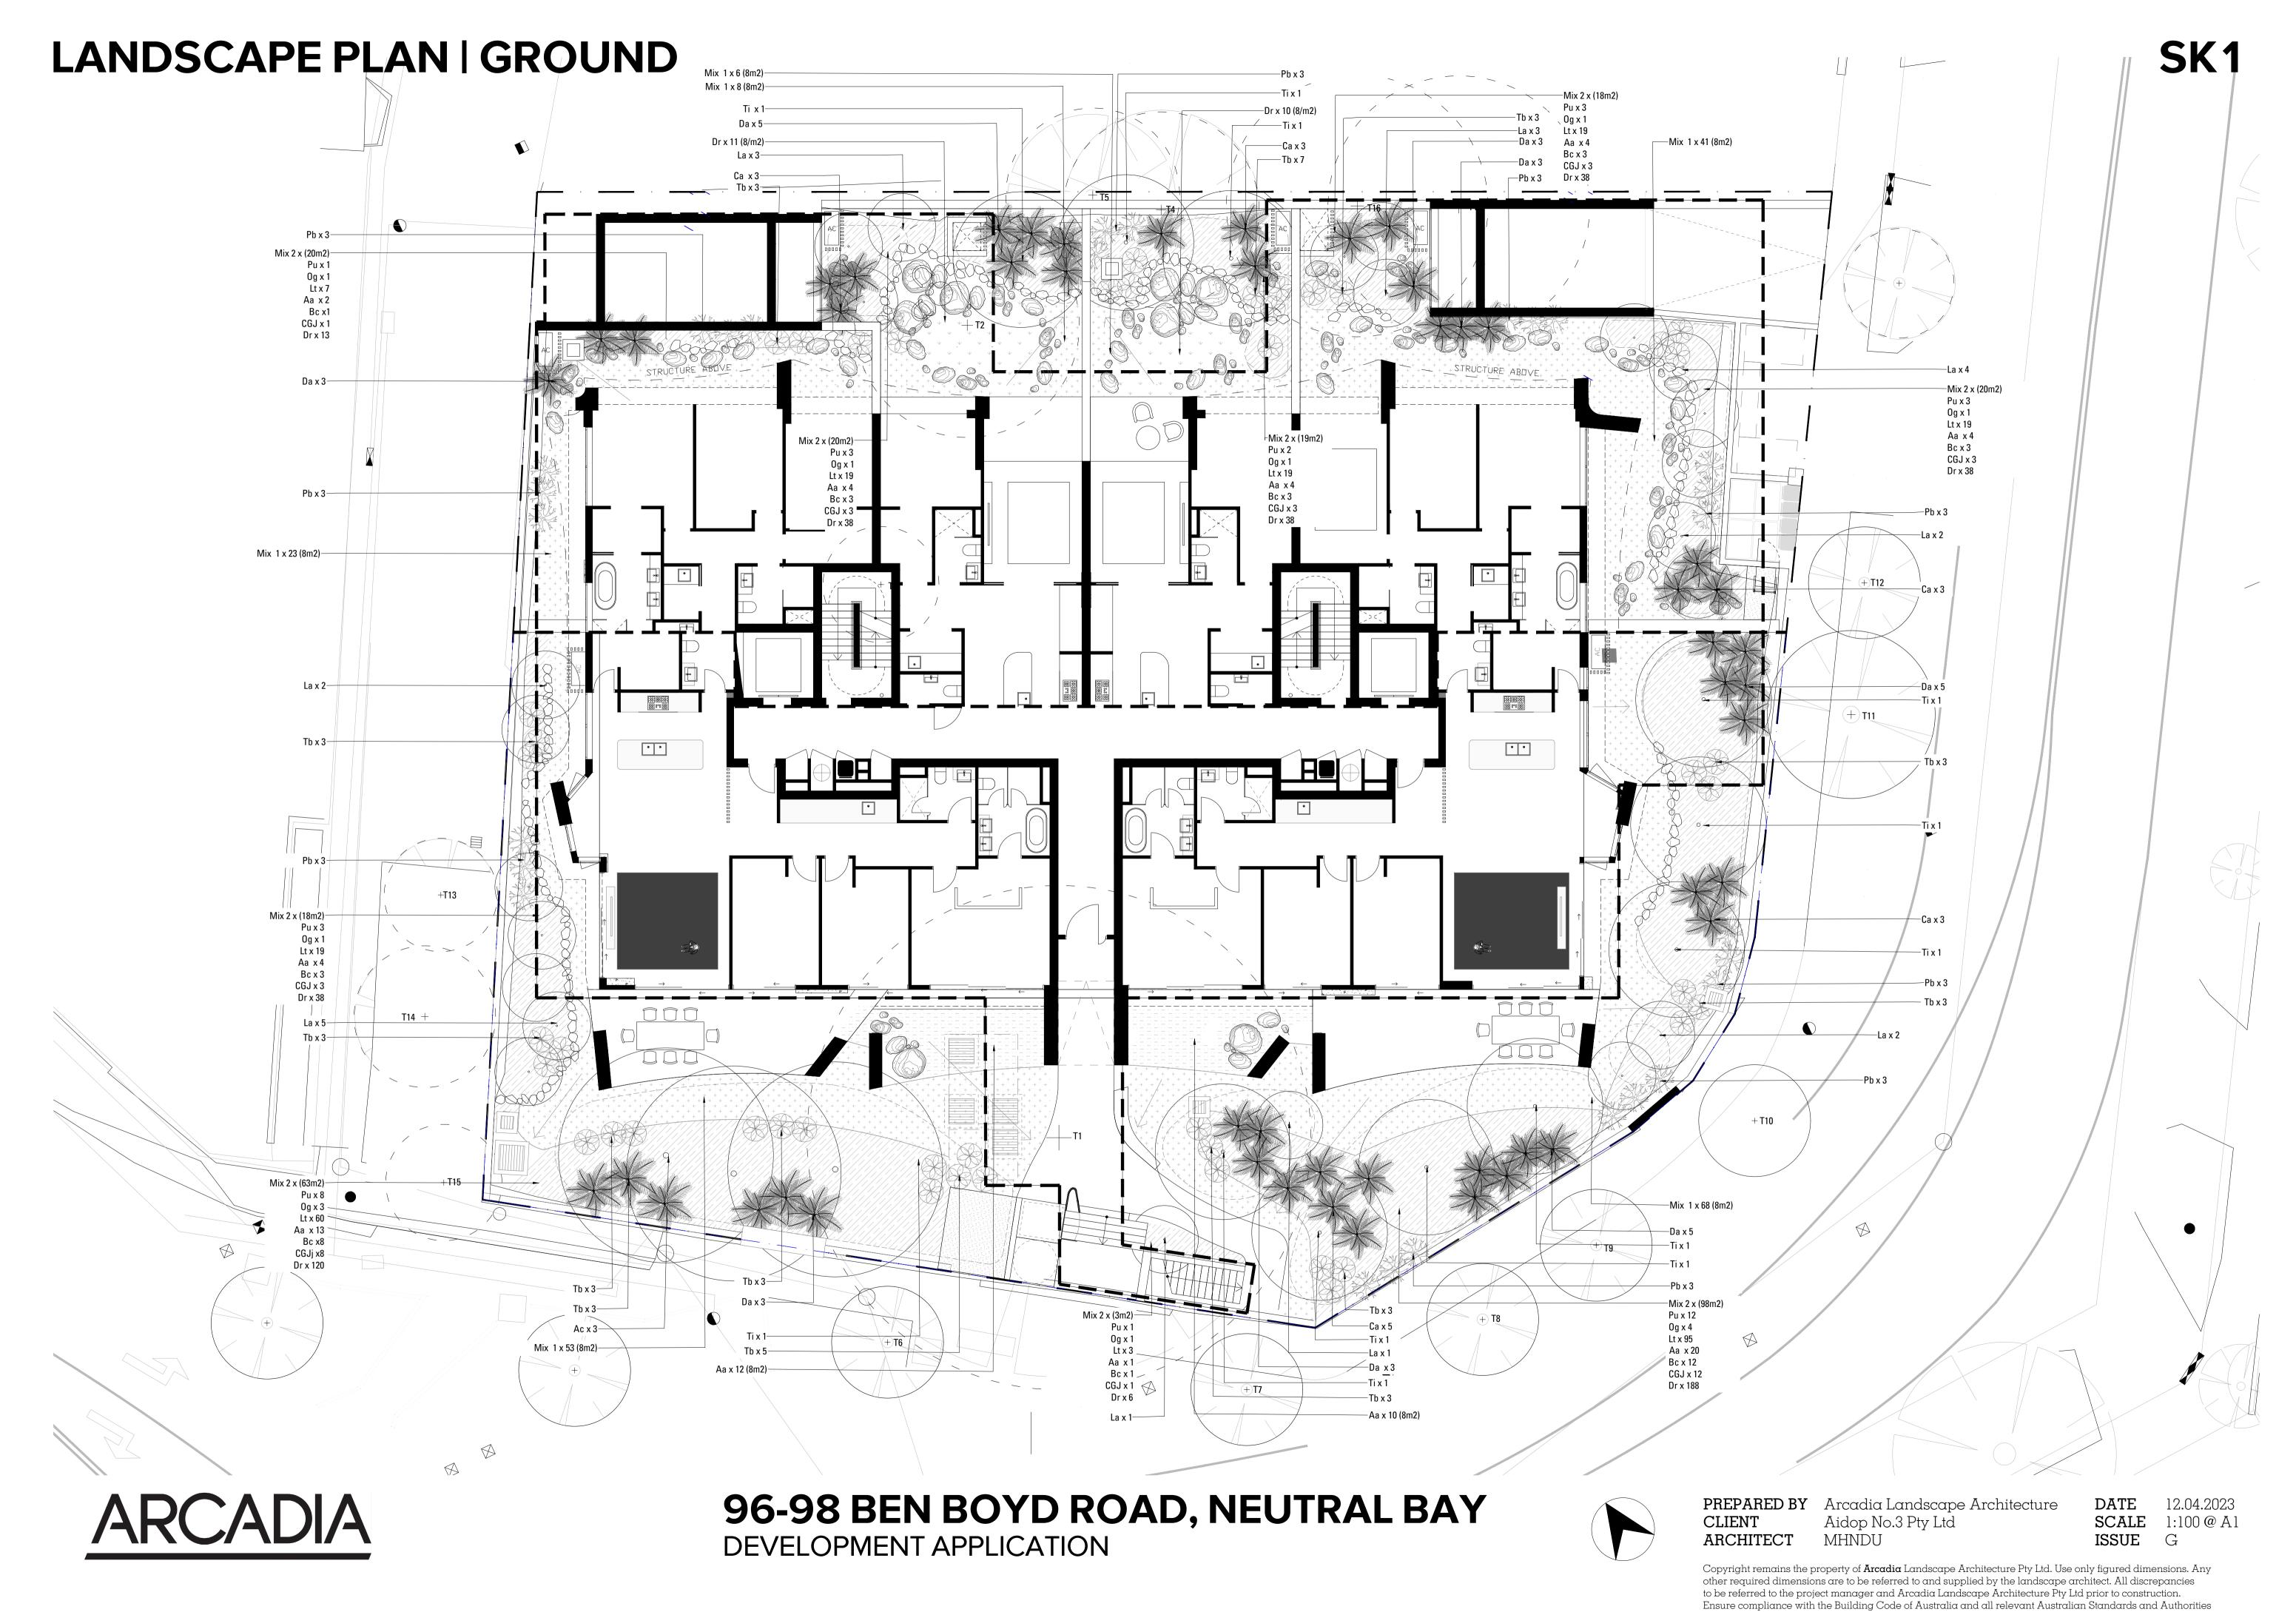

### Concepts | Landscape Plan

**LEGEND** 

01 Existing public domain retained / made good as required

02 Retention and re-use of existing sandstone wall on site boundary

03 Existing ramp and balustrade retained to High View Lane

04 Large native canopy trees in true deep soil

05 Entry courtyard with stair and platform lift access to street

06 Shade loving lawn alternatives such as native violet or kidney weed to create lawn effect and extend apparent private open space

07 Medium evergreen trees to garden beds on podium with minimum 1000mm soil mounded to 1500mm depth

08 Generous private patios

09 Palm planting to complement canopy tree planting and provide additional screening and green outlook to upper floor apartments

10 Flagstone pavers form seating nooks in rear gardens, accessed via stepping pavers. Can be used for small outdoor furniture settings