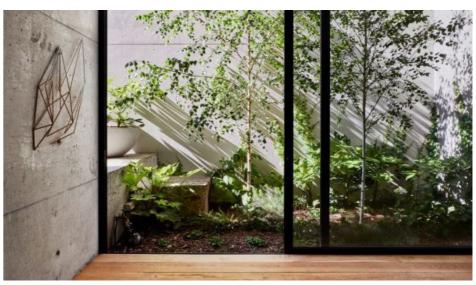

### **Concepts** | Private Courtyards

### **SECTION E**

**LEGEND** 

01 Generous private courtyards

02 Shade loving lawn alternatives such as native violet or kidney weed to create lawn effect and extend apparent private open space. Meandering pathway of stepping stones provides access through 'lawn' to small outdoor furniture settings nestled among lush sandstone gully planting

03 Tall layered native planting and ferns to perimeter of gardens

04 Medium native evergreen trees

05 Engineered deep soil zone over basement, with minimum 1500mm soil depth to suport medium sized native trees