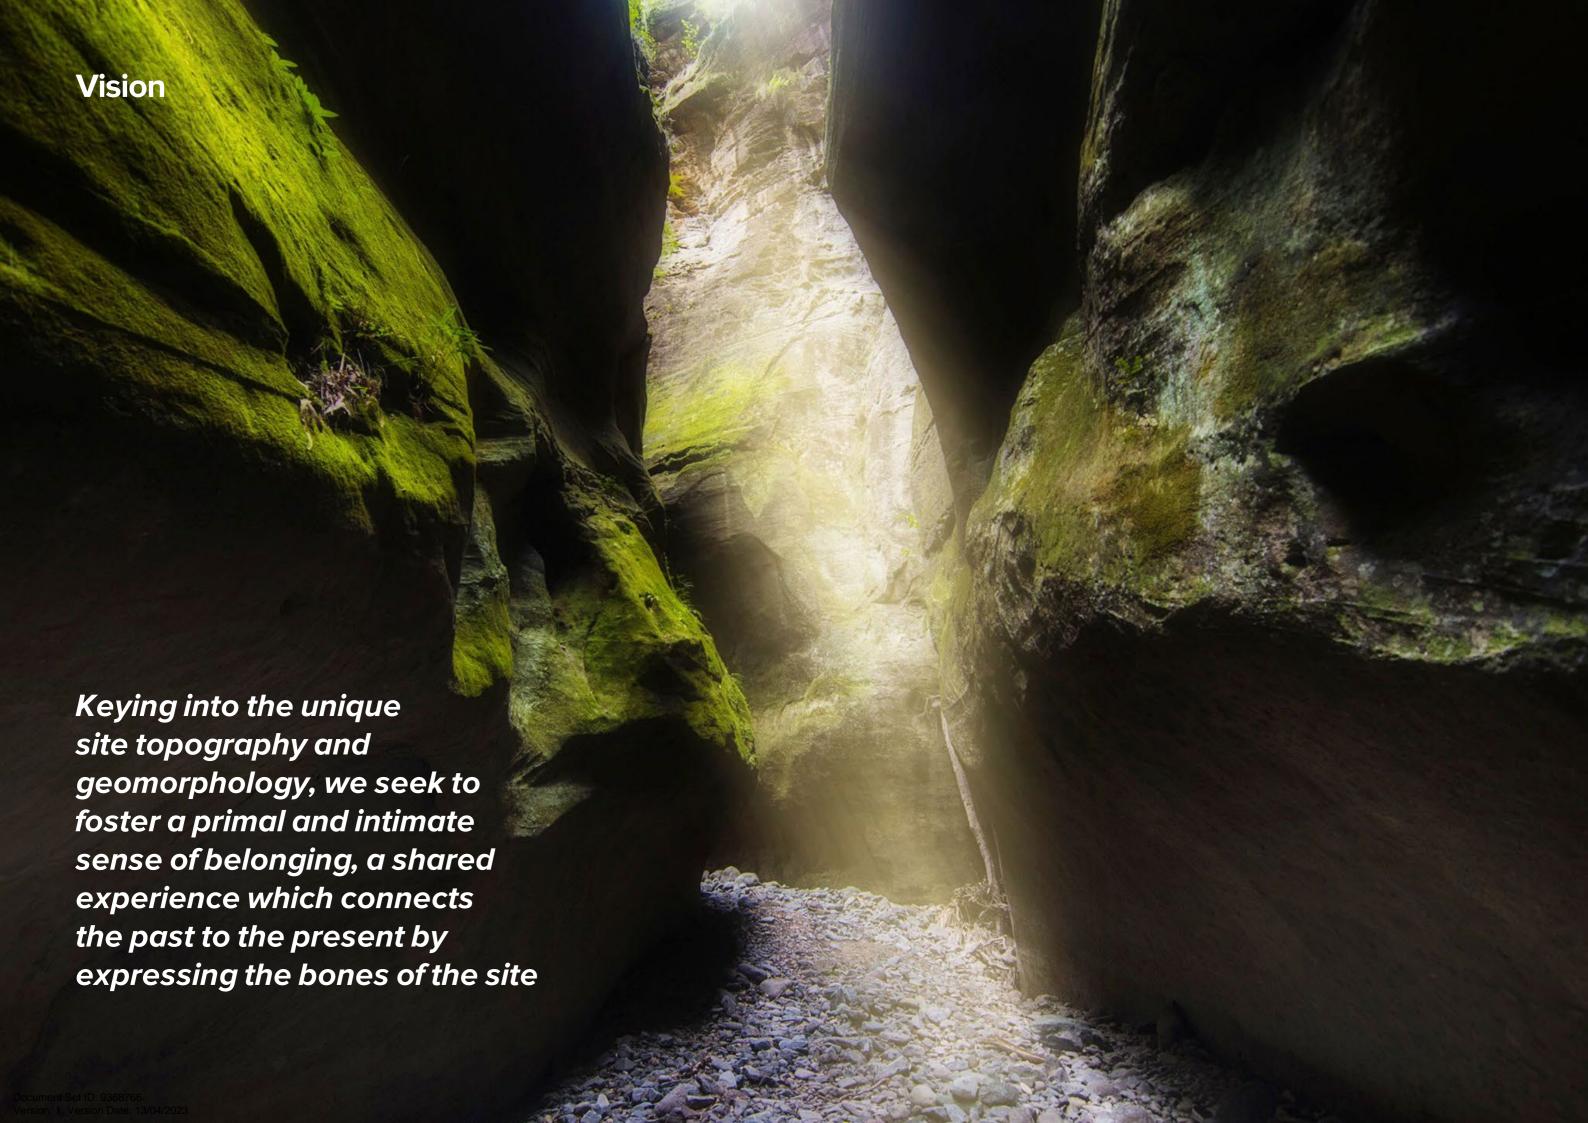

#### **EXCAVATED ROCK FACE**

The exposed sandstone of the proposed site excavation provides an opportunity to express the 'bones' of the site and create a unique micro-climatic experience for residents and visitors.

The final appearance of the sandstone faces will be dependent on geotechnical investigations, however if the sandstone is of acceptable standard then several typologies are possible. These are illustrated on this page.