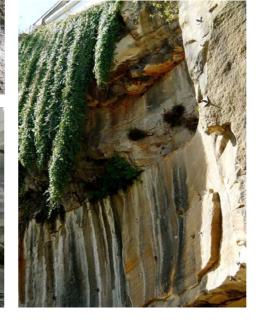

## **Concepts | Sandstone Edge Conditions**

#### **EXCAVATED ROCK FACE**

The exposed sandstone of the proposed site excavation provides an opportunity to express the 'bones' of the site and create a unique micro-climatic experience for residents and visitors.

The final appearance of the sandstone faces will be dependent on geotechnical investigations, however if the sandstone is of acceptable standard then several typologies are possible. These are illustrated on this page.

#### **TYPE A - NATURAL**

Qaurried and worked face requiring specialist stonemasonry tooling and finishing, to replicate more naturalistic undulating forms in the rock. Potentially seeded with pioneering plants.

#### **TYPE B - TERRACED**

Quarried face with stepped or terraced layers, which could be used to integrate planting to scramble down the face of the rock.

#### **TYPE C - VERTICAL QUARRIED**

Quarried face with straight vertical cut, ideal for more space constrained edges where solar access and setback is to be prioritised.