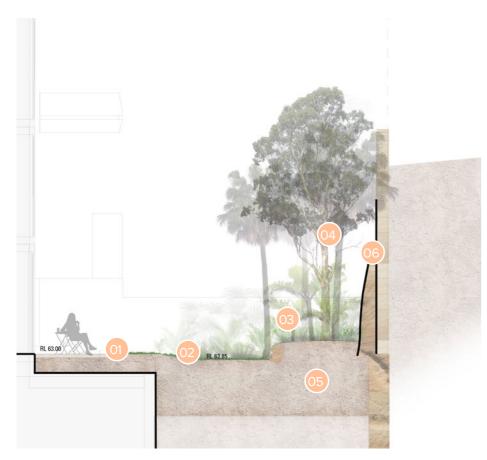

### **Concepts** | Private Courtyards

### **SECTION E**

**LEGEND** 

01 Generous private courtyards

02 Shade loving lawn alternatives such as native violet or kidney weed to create lawn effect and extend apparent private open space. Meandering pathway of stepping stones provides access through 'lawn' to small outdoor furniture settings nestled among lush sandstone gully planting

03 Tall layered native planting and ferns to perimeter of gardens

04 Medium native evergreen trees

05 Engineered deep soil zone over basement, with minimum 1500mm soil depth to suport medium sized native trees

06 Exposed sandstone bedrock with quarried finish, rock planting to colonise face