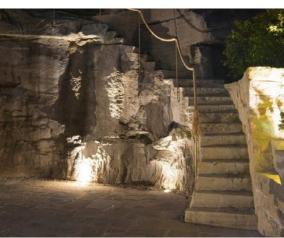

xtensive roof garden 'Junglefy Green Roof' or similar 426m2 (25%)

### **OPEN SPACE PROGRAM**



Paved Communal Open Space (accessible) 54 m2



Paved Private Open Space 76 m2



Paved Driveways / Utility Spaces 74m2

Total Hard Paved Landscape Area at ground level: 204m2 (12% of total site area)

## **Canopy Cover**





### **EXISTING CANOPY COVER**

Site Area - 1700m2



Existing Tree Canopy Area - 370m2 (22% of site area)

### PROPOSED CANOPY COVER

Site Area - 1700m2

Proposed Tree Canopy Area - 374m2 (22% of site area)

### NOTE:

Assumes at maturity -

Large tree 10m diameter equal to Angophora costata, Medium tree 5m diameter equal to Cupaniopsis anacardioides Palm tree 2.5m diameter equal to Livistona australis

## **Design Strategies | Material Look and Feel**





















# **Design Strategies | Indicative Lighting Strategy**













# **Design Strategies | Planting Look and Feel**















## **Design Strategies | Planting Palette**



## **Design Strategies | Planting Schedule**

### 21-805 96-98 BEN BOYD ROAD PLANT SCHEDULE

| SANDSTONE GULLY- GROUND LEVEL   TREES   Smooth Barked Apple   25 x 10