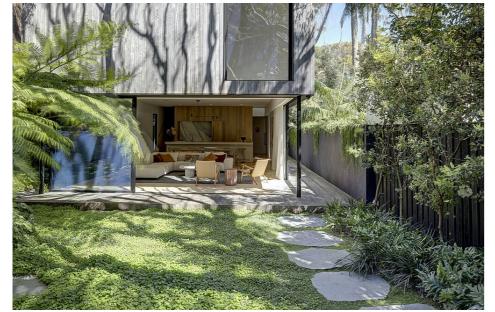

10 Flagstone pavers form seating nooks in rear gardens, accessed via stepping pavers. Can be used for small outdoor furniture settings

### **SECTION E**

**LEGEND** 

01 Generous private courtyards

02 Shade loving lawn alternatives such as native violet or kidney weed to create lawn effect and extend apparent private open space. Meandering pathway of stepping stones provides access through 'lawn' to small outdoor furniture settings nestled among lush sandstone gully planting