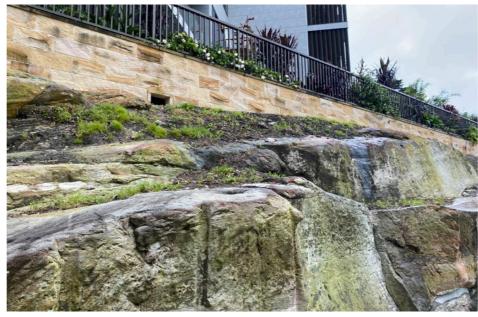

## **Concepts | Sandstone Edge Conditions**

#### **EXCAVATED ROCK FACE**

The exposed sandstone of the proposed site excavation provides an opportunity to express the 'bones' of the site and create a unique micro-climatic experience for residents and visitors.

The final appearance of the sandstone faces will be dependent on geotechnical investigations, however if the sandstone is of acceptable standard then several typologies are possible. These are illustrated on this page.

#### **TYPE A - NATURAL**

Qaurried and worked face requiring specialist stonemasonry tooling and finishing, to replicate more naturalistic undulating forms in the rock. Potentially seeded with pioneering plants.

#### **TYPE B - TERRACED**

Quarried face with stepped or terraced layers, which could be used to integrate planting to scramble down the face of the rock.

#### **TYPE C - VERTICAL QUARRIED**

Quarried face with straight vertical cut, ideal for more space constrained edges where solar access and setback is to be prioritised.