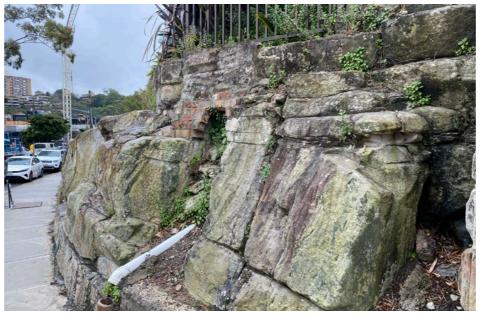

#### **LANDFORM**

The landform of the local streets surrounding the project site are typical of the Mosman area with significantly undulating topography punctuated by rocky outcrops and escarpments. This has created a diverse road and property layout which tends to express natural landform rather than dilute it. In many cases the existing sandstone bedrock is exposed and forms a datum to the street, on top of which most properties have an additional sadnstone retaining wall to negotiate level changes.

#### **MATERIALITY**

The consistent use of sandstone walling in this fashion has created a very strong local area identity and heritage. Older properties feature sandstone block walls whilst newer developments make use of both sandstone and brick tiling to match in with the overall look and feel of the area. Some properties have been more successful than others at celebrating the exposed sandstone bedrock and its diverse textures and colours.

#### **EXCAVATED ROCK FACE**

The exposed sandstone of the proposed site excavation provides an opportunity to express the 'bones' of the site and create a unique micro-climatic experience for residents and visitors.

The final appearance of the sandstone faces will be dependent on geotechnical investigations, however if the sandstone is of acceptable standard then several typologies are possible. These are illustrated on this page.