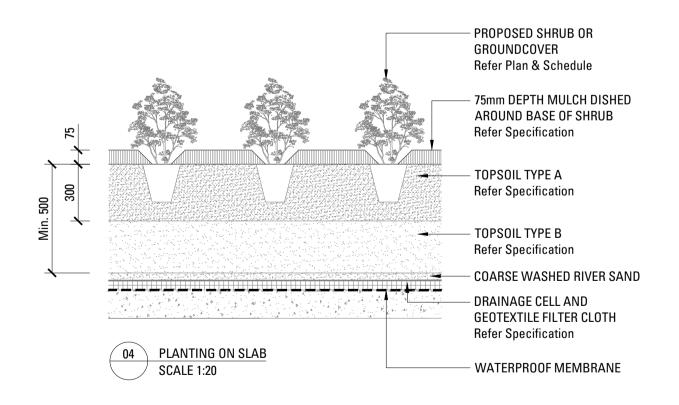

Ensure compliance with the Building Code of Australia and all relevant Australian Standards and Authorities LANDSCAPE DETAILS
SK3

PROPOSED TURF
Refer Specification

Refer Specification

TO 150mm DEPTH

05 TURF ON GRADE SCALE 1:10

**BREAK UP & CULTIVATE SUBGRADE** 

96-98 BEN BOYD ROAD, NEUTRAL BAY DEVELOPMENT APPLICATION

PREPARED BY Arcadia Landscape Architecture
CLIENT Aidop No.3 Pty Ltd
ARCHITECT MHNDU

DATE 12.04.2023 SCALE As Shown @ A1 ISSUE G