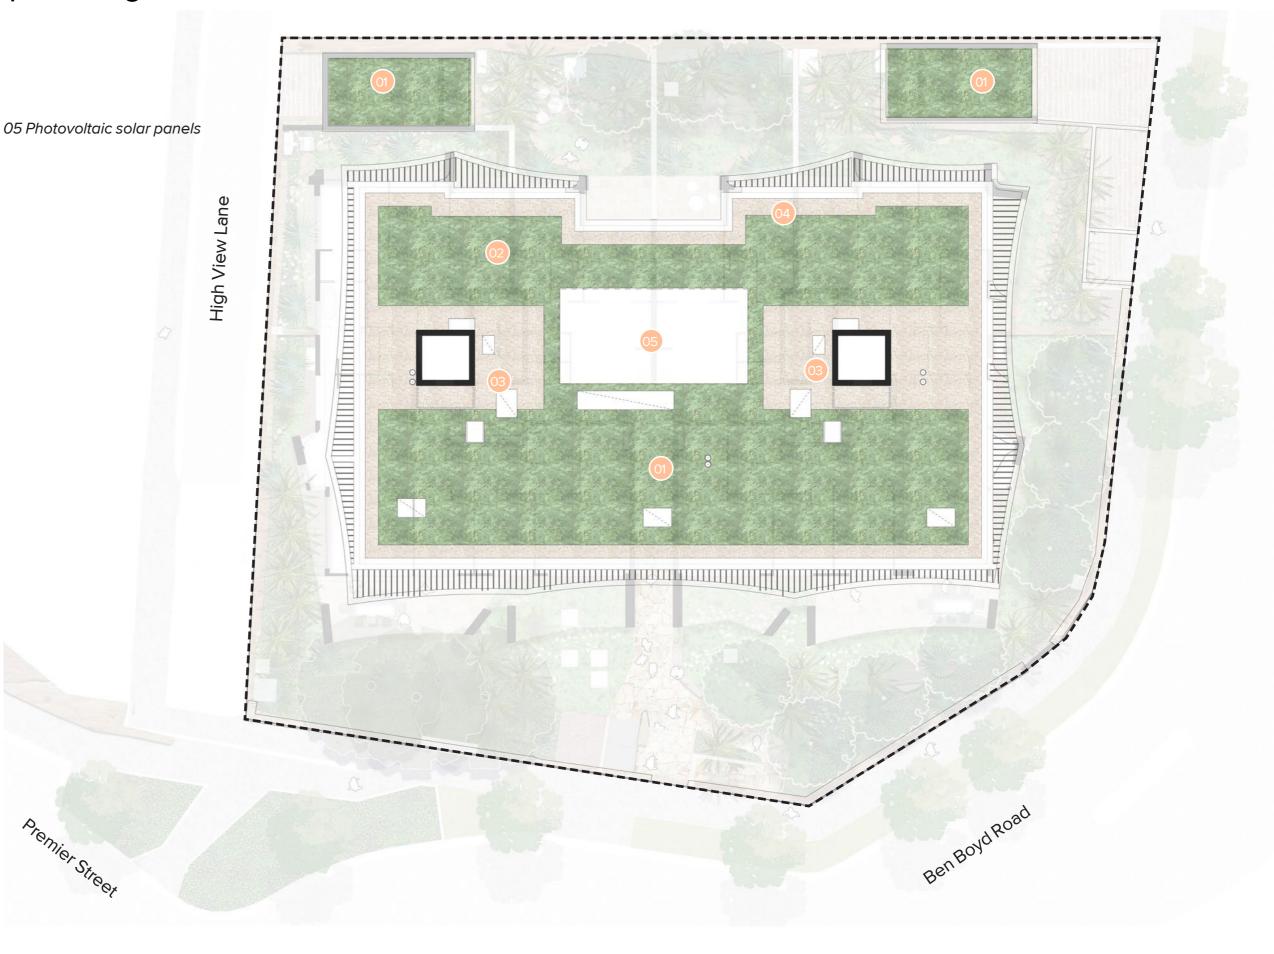

### Concepts | Landscape Plan

**LEGEND** 

01 Existing public domain retained / made good as required

02 Retention and re-use of existing sandstone wall on site boundary

03 Existing ramp and balustrade retained to High View Lane

04 Large native canopy trees in true deep soil

05 Entry courtyard with stair and platform lift access to street

06 Shade loving lawn alternatives such as native violet or kidney weed to create lawn effect and extend apparent private open space

07 Medium evergreen trees to garden beds on podium with minimum 1000mm soil mounded to 1500mm depth

08 Generous private patios

09 Palm planting to complement canopy tree planting and provide additional screening and green outlook to upper floor apartments

10 Flagstone pavers form seating nooks in rear gardens, accessed via stepping pavers. Can be used for small outdoor furniture settings