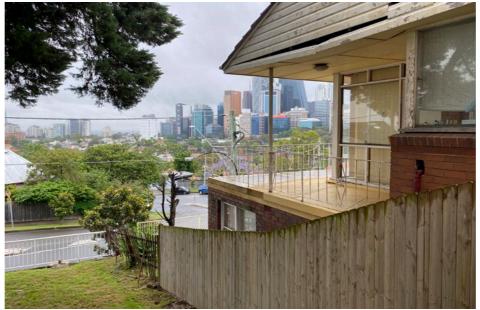

### **Local Landscape Character**

#### **LANDFORM**

The landform of the local streets surrounding the project site are typical of the Mosman area with significantly undulating topography punctuated by rocky outcrops and escarpments. This has created a diverse road and property layout which tends to express natural landform rather than dilute it. In many cases the existing sandstone bedrock is exposed and forms a datum to the street, on top of which most properties have an additional sadnstone retaining wall to negotiate level changes.

#### **MATERIALITY**

The consistent use of sandstone walling in this fashion has created a very strong local area identity and heritage. Older properties feature sandstone block walls whilst newer developments make use of both sandstone and brick tiling to match in with the overall look and feel of the area. Some properties have been more successful than others at celebrating the exposed sandstone bedrock and its diverse textures and colours.

#### **PLANTING**

Whilst public domain tree planting provides a degree of consistency to the streetscapes, most local properties feature a heavily diversified and naturalistic palette of planting which complements the natural landform and rock outcrops. This usually consists of a simple and understated understorey layer complemented with trees, palms, and ferns which contrast against the rock or architectural backdrops.

# Reinforce Unique Site Identity

- Define open spaces that celebrate the geological and cultural heritage of the site and locality
  - Celebrating views