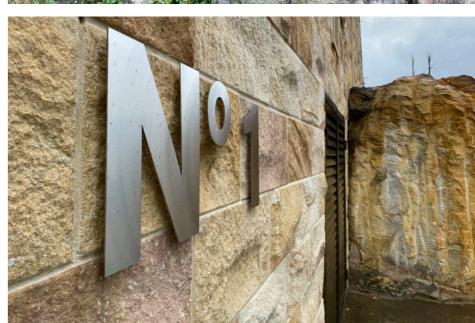

#### **MATERIALITY**

The consistent use of sandstone walling in this fashion has created a very strong local area identity and heritage. Older properties feature sandstone block walls whilst newer developments make use of both sandstone and brick tiling to match in with the overall look and feel of the area. Some properties have been more successful than others at celebrating the exposed sandstone bedrock and its diverse textures and colours.