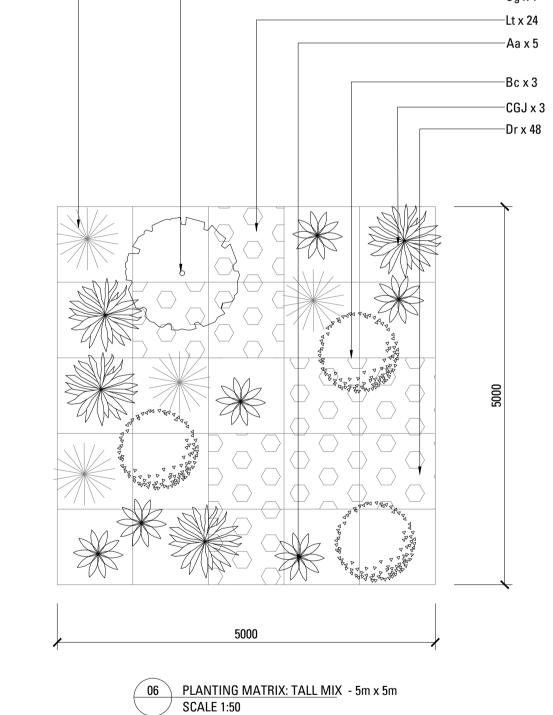

### 21-805 96-98 BEN BOYD ROAD PLANT SCHEDULE

| SANDSTONE GULLY- GROUND LEVEL   TREES   Smooth Barked Apple   25 x 10                                                                                                                                                                                                                                                                                                                                                                                                                                                                                                                                                                                                                                                                                                                                                                                                                                                                                                                                                                                                                                                                                                                                                                                                                                                                                                                                                                                                                                                                                                                                                                                                                                                                                                                                                                                                                                                                                                                                                                                                                                                          |        |                                       |                     |           |                   |          |
|--------------------------------------------------------------------------------------------------------------------------------------------------------------------------------------------------------------------------------------------------------------------------------------------------------------------------------------------------------------------------------------------------------------------------------------------------------------------------------------------------------------------------------------------------------------------------------------------------------------------------------------------------------------------------------------------------------------------------------------------------------------------------------------------------------------------------------------------------------------------------------------------------------------------------------------------------------------------------------------------------------------------------------------------------------------------------------------------------------------------------------------------------------------------------------------------------------------------------------------------------------------------------------------------------------------------------------------------------------------------------------------------------------------------------------------------------------------------------------------------------------------------------------------------------------------------------------------------------------------------------------------------------------------------------------------------------------------------------------------------------------------------------------------------------------------------------------------------------------------------------------------------------------------------------------------------------------------------------------------------------------------------------------------------------------------------------------------------------------------------------------|--------|---------------------------------------|---------------------|-----------|-------------------|----------|
| TREES                                                                                                                                                                                                                                                                                                                                                                                                                                                                                                                                                                                                                                                                                                                                                                                                                                                                                                                                                                                                                                                                                                                                                                                                                                                                                                                                                                                                                                                                                                                                                                                                                                                                                                                                                                                                                                                                                                                                                                                                                                                                                                                          | CODE   | BOTANIC NAME                          | COMMON NAME         |           | PROPOSED POT SIZE | DENSITY  |
| TREES                                                                                                                                                                                                                                                                                                                                                                                                                                                                                                                                                                                                                                                                                                                                                                                                                                                                                                                                                                                                                                                                                                                                                                                                                                                                                                                                                                                                                                                                                                                                                                                                                                                                                                                                                                                                                                                                                                                                                                                                                                                                                                                          | CANDST | ONE CHILLY CROHND LEVEL               |                     |           |                   |          |
| Ac                                                                                                                                                                                                                                                                                                                                                                                                                                                                                                                                                                                                                                                                                                                                                                                                                                                                                                                                                                                                                                                                                                                                                                                                                                                                                                                                                                                                                                                                                                                                                                                                                                                                                                                                                                                                                                                                                                                                                                                                                                                                                                                             | SANDST |                                       |                     |           |                   |          |
| Til                                                                                                                                                                                                                                                                                                                                                                                                                                                                                                                                                                                                                                                                                                                                                                                                                                                                                                                                                                                                                                                                                                                                                                                                                                                                                                                                                                                                                                                                                                                                                                                                                                                                                                                                                                                                                                                                                                                                                                                                                                                                                                                            | Ac     | -                                     | Smooth Barked Apple | 25 x 10   | Min 1m trunk      | As Shown |
| Livistona australis         Cabbage Tree Palm         20 x 6         Min 6m trunk         As Shown           Mix 1 - Low Planting         Mix 1 - Low Planting         140mm         8/sqm           Vhe Viola hederacea         Native Violet         0.1 x 1         140mm         8/sqm           Aam Adiantum aethiopicum         Maidenhair Fern         0.2 x 0.3         140mm         8/sqm           Dc Dianella caerulea         Flax Lily         0.6 x 0.6         140mm         8/sqm           Di Dianella revoluta         Blue Flax Lily         0.6 x 0.6         140mm         8/sqm           Do Doodia aspera         Rasp Fern         0.5 x 0.5         140mm         8/sqm           Hs Hibbertia scandens         Kidney Weed         0.5 x 3         140mm         8/sqm           Mix 2 - Tall Planting         Kidney Weed         0.3 x 5         140mm         8/sqm           Aa Asplenium australasicum         Bird's Nest Fern         1.3 x 0.8         45LT         As Shown           Be Blechnum Cartilagineum         Gristle Fern         1 x 1         45LT         As Shown           CGJ Callistemon 'Green John'         Green John         1 x 1         25L         As Shown           LT Lomandra longifolia 'Tanika'         Tanika         0.5 x 0.6                                                                                                                                                                                                                                                                                                                                                                                                                                                                                                                                                                                                                                                                                                                                                                                                                           |        | • .                                   |                     |           |                   |          |
| Vhe         Viola hederacea         Native Violet         0.1 x 1         140mm         8/sqm           Aam         Adiantum aethiopicum         Maidenhair Fern         0.2 x 0.3         140mm         8/sqm           Dc         Dianella caerulea         Flax Lily         0.6 x 0.6         140mm         8/sqm           Di         Dianella revoluta         Blue Flax Lily         0.6 x 0.6         140mm         8/sqm           Do         Doodia aspera         Rasp Fern         0.5 x 0.5         140mm         8/sqm           Hs         Hibbertia scandens         Guinea Flower         0.5 x 3         140mm         8/sqm           Mix 2 - Tall Planting         Mix 2 - Tall Planting         0.5 x 3         140mm         8/sqm           Mix 2 - Tall Planting         Mix 2 - Tall Planting         0.5 x 3         140mm         8/sqm           Dr         Dichondra repens         Kidney Weed         0.3 x 5         140mm         8/sqm           As Asplenium australasicum         Bird's Nest Fern         1.3 x 0.8         45LT         As Shown           Bc         Blechnum Cartilagineum         Gristle Fern         1.3 x 0.8         45LT         As Shown           CGJ         Callistemon 'Green John'         Green John'         Green J                                                                                                                                                                                                                                                                                                                                                                                                                                                                                                                                                                                                                                                                                                                                                                                                                                     |        | 1                                     |                     |           |                   |          |
| Aam         Adiantum aethiopicum         Maidenhair Fern         0.2 x 0.3         140mm         8/sqm           Dc         Dianella caerulea         Flax Lily         0.6 x 0.6         140mm         8/sqm           Di         Dianella revoluta         Blue Flax Lily         0.6 x 0.6         140mm         8/sqm           Do         Doodia aspera         Rasp Fern         0.5 x 0.5         140mm         8/sqm           Hs         Hibbertia scandens         Guinea Flower         0.5 x 3         140mm         8/sqm           Mix 2 - Tall Planting         Dr         Dichondra repens         Kidney Weed         0.3 x 5         140mm         8/sqm           Aa         Asplenium australasicum         Bird's Nest Fern         1.3 x 0.8         45LT         As Shown           Bc         Blechnum Cartilagineum         Gristle Fern         1 x 1         45LT         As Shown           Bc         Blechnum Cartilagineum         Gristle Fern         1 x 1         45LT         As Shown           LT         Lomandra longifolia 'Tanika'         Tanika         0.5 x 0.6         140mm         8/sqm           Pu         Peteris umbrosa         Jungle Break         0.8 x 0.8         140mm         As Shown                                                                                                                                                                                                                                                                                                                                                                                                                                                                                                                                                                                                                                                                                                                                                                                                                                                                           |        | Mix 1 - Low Planting                  |                     |           | <u> </u>          |          |
| Dc         Dianella caerulea         Flax Lily         0.6 x 0.6         140mm         8/sqm           Di         Dianella revoluta         Blue Flax Lily         0.6 x 0.6         140mm         8/sqm           Do         Doodia aspera         Rasp Fern         0.5 x 0.5         140mm         8/sqm           Hs         Hibbertia scandens         Guinea Flower         0.5 x 3         140mm         8/sqm           Mix 2 - Tall Planting         Kidney Weed         0.3 x 5         140mm         8/sqm           Aa         Asplenium australasicum         Bird's Nest Fern         1.3 x 0.8         45LT         As Shown           Bc         Blechnum Cartilagineum         Gristle Fern         1 x 1         45LT         As Shown           CGJ         Callistemon 'Green John'         Green John         1 x 1         25L         As Shown           LT         Lomandra longifolia 'Tanika'         Tanika         0.5 x 0.6         140mm         8/sqm           Pu         Peris umbrosa         Jungle Break         0.8 x 0.8         140mm         As Shown           Og         Oceaniopteris gibba         Silver Lady         0.9 x 1.2         45LT         As Shown           Accents         Rough Tree Fern         6 x 5         <                                                                                                                                                                                                                                                                                                                                                                                                                                                                                                                                                                                                                                                                                                                                                                                                                                                   | Vhe    | Viola hederacea                       | Native Violet       | 0.1 x 1   | 140mm             | 8/sqm    |
| Di         Dianella revoluta         Blue Flax Lily         0.6 x 0.6         140mm         8/sqm           Do         Doodia aspera         Rasp Fern         0.5 x 0.5         140mm         8/sqm           Hs         Hibbertia scandens         Guinea Flower         0.5 x 3         140mm         8/sqm           Mix 2 - Tall Planting         Dr         Dichondra repens         Kidney Weed         0.3 x 5         140mm         8/sqm           Aa         Asplenium australasicum         Bird's Nest Fern         1.3 x 0.8         45LT         As Shown           ABC         Blechnum Cartilagineum         Gristle Fern         1 x 1         45LT         As Shown           CGJ         Callistemon 'Green John'         Green John         1 x 1         25L         As Shown           LT         Lomandra longifolia 'Tanika'         Tanika         0.5 x 0.6         140mm         8/sqm           Pu         Pteris umbrosa         Jungle Break         0.8 x 0.8         140mm         As Shown           Og         Oceaniopteris gibba         Silver Lady         0.9 x 1.2         45LT         As Shown           Accents         Ca         Cyathea australis         Rough Tree Fern         8 x 4         Min 2m trunk         As Sho                                                                                                                                                                                                                                                                                                                                                                                                                                                                                                                                                                                                                                                                                                                                                                                                                                                     | Aam    | Adiantum aethiopicum                  | Maidenhair Fern     | 0.2 x 0.3 | 140mm             | 8/sqm    |
| Do   Doodia aspera   Rasp Fern   0.5 x 0.5   140mm   8/sqm                                                                                                                                                                                                                                                                                                                                                                                                                                                                                                                                                                                                                                                                                                                                                                                                                                                                                                                                                                                                                                                                                                                                                                                                                                                                                                                                                                                                                                                                                                                                                                                                                                                                                                                                                                                                                                                                                                                                                                                                                                                                     | Dc     | Dianella caerulea                     | Flax Lily           | 0.6 x 0.6 | 140mm             | 8/sqm    |
| Hs         Hibbertia scandens         Guinea Flower         0.5 x 3         140mm         8/sqm           Mix 2 - Tall Planting         Dr Dichondra repens         Kidney Weed         0.3 x 5         140mm         8/sqm           Aa Asplenium australasicum         Bird's Nest Fern         1.3 x 0.8         45LT         As Shown           Bc         Blechnum Cartilagineum         Gristle Fern         1 x 1         45LT         As Shown           CGJ         Callistemon 'Green John'         Green John         1 x 1         25L         As Shown           LT         Lomandra longifolia 'Tanika'         Tanika         0.5 x 0.6         140mm         8/sqm           Pu         Pteris umbrosa         Jungle Break         0.8 x 0.8         140mm         As Shown           Og         Oceaniopteris gibba         Silver Lady         0.9 x 1.2         45LT         As Shown           Accents         Accents         Rough Tree Fern         6 x 5         Min 2m trunk         As Shown           Da Dicksonia antarctica         Soft Tree Fern         8 x 4         Min 2m trunk         As Shown           Tb         Todea barbara         King Fern         2 x 2         45LT         As Shown           Pb         Platycerium bifurcatum                                                                                                                                                                                                                                                                                                                                                                                                                                                                                                                                                                                                                                                                                                                                                                                                                                              | Di     | Dianella revoluta                     | Blue Flax Lily      | 0.6 x 0.6 | 140mm             | 8/sqm    |
| Mix 2 - Tall Planting           Dr         Dichondra repens         Kidney Weed         0.3 x 5         140mm         8/sqm           Aa         Asplenium australasicum         Bird's Nest Fern         1.3 x 0.8         45LT         As Shown           Bc         Blechnum Cartilagineum         Gristle Fern         1 x 1         45LT         As Shown           CGJ         Callistemon 'Green John'         Green John         1 x 1         25L         As Shown           LT         Lomandra longifolia 'Tanika'         Tanika         0.5 x 0.6         140mm         8/sqm           Pu         Pteris umbrosa         Jungle Break         0.8 x 0.8         140mm         As Shown           Og         Oceaniopteris gibba         Silver Lady         0.9 x 1.2         45LT         As Shown           Accents         Accents           Ca         Cyathea australis         Rough Tree Fern         6 x 5         Min 2m trunk         As Shown           Da         Dicksonia antarctica         Soft Tree Fern         8 x 4         Min 2m trunk         As Shown           Tb         Todea barbara         King Fern         2 x 2         45LT         As Shown           Pb         Platycerium bifurcatum         Elkhorn Fern                                                                                                                                                                                                                                                                                                                                                                                                                                                                                                                                                                                                                                                                                                                                                                                                                                                                  | Do     | Doodia aspera                         | Rasp Fern           | 0.5 x 0.5 | 140mm             | 8/sqm    |
| Dr         Dichondra repens         Kidney Weed         0.3 x 5         140mm         8/sqm           Aa         Asplenium australasicum         Bird's Nest Fern         1.3 x 0.8         45LT         As Shown           Bc         Blechnum Cartilagineum         Gristle Fern         1 x 1         45LT         As Shown           CGJ         Callistemon 'Green John'         Green John         1 x 1         25L         As Shown           LT         Lomandra longifolia 'Tanika'         Tanika         0.5 x 0.6         140mm         8/sqm           Pu         Pteris umbrosa         Jungle Break         0.8 x 0.8         140mm         As Shown           Og         Oceaniopteris gibba         Silver Lady         0.9 x 1.2         45LT         As Shown           Accents         Accents         Accents         Accents         As Shown           Ca         Cyathea australis         Rough Tree Fern         6 x 5         Min 2m trunk         As Shown           Da         Dicksonia antarctica         Soft Tree Fern         8 x 4         Min 2m trunk         As Shown           Tb         Todea barbara         King Fern         2 x 2         45LT         As Shown           Pb         Platycerium bifurcatum         Elkhorn Fern <td>Hs</td> <td>Hibbertia scandens</td> <td>Guinea Flower</td> <td>0.5 x 3</td> <td>140mm</td> <td>·</td>                                                                                                                                                                                                                                                                                                                                                                                                                                                                                                                                                                                                                                                                                                                                       | Hs     | Hibbertia scandens                    | Guinea Flower       | 0.5 x 3   | 140mm             | ·        |
| Aa         Asplenium australasicum         Bird's Nest Fern         1.3 x 0.8         45LT         As Shown           Bc         Blechnum Cartilagineum         Gristle Fern         1 x 1         45LT         As Shown           CGJ         Callistemon 'Green John'         Green John         1 x 1         25L         As Shown           LT         Lomandra longifolia 'Tanika'         Tanika         0.5 x 0.6         140mm         8/sqm           Pu         Pteris umbrosa         Jungle Break         0.8 x 0.8         140mm         As Shown           Og         Oceaniopteris gibba         Silver Lady         0.9 x 1.2         45LT         As Shown           Accents         Accents         Accents         As Shown         As Shown         As Shown           Da         Dicksonia antarctica         Soft Tree Fern         8 x 4         Min 2m trunk         As Shown           Tb         Todea barbara         King Fern         2 x 2         45LT         As Shown           Pb         Platycerium bifurcatum         Elkhorn Fern         2 x 2         45LT         As Shown           Ground Covers & Mass Planting         Nidney Weed         0.3 x 5         140mm         8/sqm                                                                                                                                                                                                                                                                                                                                                                                                                                                                                                                                                                                                                                                                                                                                                                                                                                                                                                    |        | Mix 2 - Tall Planting                 |                     |           | II.               |          |
| Bc Blechnum Cartilagineum CGJ Callistemon 'Green John' LT Lomandra longifolia 'Tanika' Pu Pteris umbrosa Og Oceaniopteris gibba  Accents  Ca Cyathea australis Da Dicksonia antarctica Tb Todea barbara Pb Platycerium bifurcatum  Gristle Fern Green John 1 x 1 25L As Shown 1 40mm 8/sqm 0.5 x 0.6 1 440mm As Shown 0.8 x 0.8 1 440mm As Shown 0.9 x 1.2 45LT As Shown As Shown 0.9 x 1.2 45LT As Shown As Shown As Shown As Shown As Shown De Dicksonia antarctica Soft Tree Fern B x 4 Min 2m trunk As Shown As Shown As Shown As Shown De Dicksonia antarctica Todea barbara Blkhorn Fern B x 4 Bin 2m trunk As Shown As  | Dr     | · · · · · · · · · · · · · · · · · · · |                     |           | I I               | •        |
| CGJ Callistemon 'Green John' LT Lomandra longifolia 'Tanika' Pu Pteris umbrosa Og Oceaniopteris gibba  Accents  Ca Cyathea australis Da Dicksonia antarctica Tb Todea barbara Pb Platycerium bifurcatum  Green John Tanika  0.5 x 0.6 140mm As Shown 0.8 x 0.8 140mm As Shown 0.9 x 1.2 45LT As Shown  6 x 5 Min 2m trunk As Shown Min 2m trunk As Shown As Shown As Shown Tb Todea barbara Cing Fern Cing Fern Cing Fern Cing Fern Cing Fern Cing Fern Cing Cyathea australis Cing Fern Cin | Aa     | 1 ·                                   | Bird's Nest Fern    | 1.3 x 0.8 | 1                 | As Shown |
| LT         Lomandra longifolia 'Tanika'         Tanika         0.5 x 0.6         140mm         8/sqm           Pu         Pteris umbrosa         Jungle Break         0.8 x 0.8         140mm         As Shown           Og         Oceaniopteris gibba         Silver Lady         0.9 x 1.2         45LT         As Shown           Accents           Ca         Cyathea australis         Rough Tree Fern         6 x 5         Min 2m trunk         As Shown           Da         Dicksonia antarctica         Soft Tree Fern         8 x 4         Min 2m trunk         As Shown           Tb         Todea barbara         King Fern         2 x 2         45LT         As Shown           Pb         Platycerium bifurcatum         Elkhorn Fern         2 x 2         45LT         As Shown           Ground Covers & Mass Planting         Kidney Weed         0.3 x 5         140mm         8/sqm                                                                                                                                                                                                                                                                                                                                                                                                                                                                                                                                                                                                                                                                                                                                                                                                                                                                                                                                                                                                                                                                                                                                                                                                                    | Вс     | _                                     | Gristle Fern        | 1 x 1     |                   | As Shown |
| Pu         Pteris umbrosa         Jungle Break         0.8 x 0.8         140mm         As Shown           Og         Oceaniopteris gibba         Silver Lady         0.9 x 1.2         45LT         As Shown           Accents         Accents         Min 2m trunk         As Shown           Da         Dicksonia antarctica         Soft Tree Fern         8 x 4         Min 2m trunk         As Shown           Tb         Todea barbara         King Fern         2 x 2         45LT         As Shown           Pb         Platycerium bifurcatum         Elkhorn Fern         2 x 2         45LT         As Shown           Ground Covers & Mass Planting         Min 2m trunk         As Shown         As Shown         As Shown           Br         Dichondra repens         Kidney Weed         0.3 x 5         140mm         8/sqm                                                                                                                                                                                                                                                                                                                                                                                                                                                                                                                                                                                                                                                                                                                                                                                                                                                                                                                                                                                                                                                                                                                                                                                                                                                                                  | CGJ    | Callistemon 'Green John'              |                     |           | 25L               | As Shown |
| Og         Oceaniopteris gibba         Silver Lady         0.9 x 1.2         45LT         As Shown           Accents           Ca         Cyathea australis         Rough Tree Fern         6 x 5         Min 2m trunk         As Shown           Da         Dicksonia antarctica         Soft Tree Fern         8 x 4         Min 2m trunk         As Shown           Tb         Todea barbara         King Fern         2 x 2         45LT         As Shown           Pb         Platycerium bifurcatum         Elkhorn Fern         2 x 2         45LT         As Shown           Ground Covers & Mass Planting         Dr         Dichondra repens         Kidney Weed         0.3 x 5         140mm         8/sqm                                                                                                                                                                                                                                                                                                                                                                                                                                                                                                                                                                                                                                                                                                                                                                                                                                                                                                                                                                                                                                                                                                                                                                                                                                                                                                                                                                                                         | LT     | •                                     | Tanika              | 0.5 x 0.6 | 140mm             | •        |
| Accents   Ca   Cyathea australis   Rough Tree Fern   6 x 5   Min 2m trunk   As Shown                                                                                                                                                                                                                                                                                                                                                                                                                                                                                                                                                                                                                                                                                                                                                                                                                                                                                                                                                                                                                                                                                                                                                                                                                                                                                                                                                                                                                                                                                                                                                                                                                                                                                                                                                                                                                                                                                                                                                                                                                                           | Pu     | Pteris umbrosa                        | Jungle Break        | 0.8 x 0.8 |                   | As Shown |
| Ca         Cyathea australis         Rough Tree Fern         6 x 5         Min 2m trunk         As Shown           Da         Dicksonia antarctica         Soft Tree Fern         8 x 4         Min 2m trunk         As Shown           Tb         Todea barbara         King Fern         2 x 2         45LT         As Shown           Pb         Platycerium bifurcatum         Elkhorn Fern         2 x 2         45LT         As Shown           Ground Covers & Mass Planting         Total Dichondra repens         Kidney Weed         0.3 x 5         140mm         8/sqm                                                                                                                                                                                                                                                                                                                                                                                                                                                                                                                                                                                                                                                                                                                                                                                                                                                                                                                                                                                                                                                                                                                                                                                                                                                                                                                                                                                                                                                                                                                                             | Og     | Oceaniopteris gibba                   | Silver Lady         | 0.9 x 1.2 | 45LT              | As Shown |
| Da         Dicksonia antarctica         Soft Tree Fern         8 x 4         Min 2m trunk         As Shown           Tb         Todea barbara         King Fern         2 x 2         45LT         As Shown           Pb         Platycerium bifurcatum         Elkhorn Fern         2 x 2         45LT         As Shown           Ground Covers & Mass Planting         Or         Dichondra repens         Kidney Weed         0.3 x 5         140mm         8/sqm                                                                                                                                                                                                                                                                                                                                                                                                                                                                                                                                                                                                                                                                                                                                                                                                                                                                                                                                                                                                                                                                                                                                                                                                                                                                                                                                                                                                                                                                                                                                                                                                                                                           |        |                                       |                     |           |                   |          |
| Tb         Todea barbara         King Fern         2 x 2         45LT         As Shown           Pb         Platycerium bifurcatum         Elkhorn Fern         2 x 2         45LT         As Shown           Ground Covers & Mass Planting         Dr         Dichondra repens         Kidney Weed         0.3 x 5         140mm         8/sqm                                                                                                                                                                                                                                                                                                                                                                                                                                                                                                                                                                                                                                                                                                                                                                                                                                                                                                                                                                                                                                                                                                                                                                                                                                                                                                                                                                                                                                                                                                                                                                                                                                                                                                                                                                                | Ca     | 1 1                                   |                     | 6 x 5     | Min 2m trunk      | As Shown |
| Pb         Platycerium bifurcatum         Elkhorn Fern         2 x 2         45LT         As Shown           Ground Covers & Mass Planting           Dr         Dichondra repens         Kidney Weed         0.3 x 5         140mm         8/sqm                                                                                                                                                                                                                                                                                                                                                                                                                                                                                                                                                                                                                                                                                                                                                                                                                                                                                                                                                                                                                                                                                                                                                                                                                                                                                                                                                                                                                                                                                                                                                                                                                                                                                                                                                                                                                                                                               |        |                                       |                     | T         | Min 2m trunk      |          |
| Ground Covers & Mass Planting         0.3 x 5         140mm         8/sqm                                                                                                                                                                                                                                                                                                                                                                                                                                                                                                                                                                                                                                                                                                                                                                                                                                                                                                                                                                                                                                                                                                                                                                                                                                                                                                                                                                                                                                                                                                                                                                                                                                                                                                                                                                                                                                                                                                                                                                                                                                                      |        |                                       | 1 -                 |           |                   |          |
| Dr Dichondra repens Kidney Weed 0.3 x 5 140mm 8/sqm                                                                                                                                                                                                                                                                                                                                                                                                                                                                                                                                                                                                                                                                                                                                                                                                                                                                                                                                                                                                                                                                                                                                                                                                                                                                                                                                                                                                                                                                                                                                                                                                                                                                                                                                                                                                                                                                                                                                                                                                                                                                            | Pb     | Platycerium bifurcatum                | Elkhorn Fern        | 2 x 2     | 45LT              | As Shown |
|                                                                                                                                                                                                                                                                                                                                                                                                                                                                                                                                                                                                                                                                                                                                                                                                                                                                                                                                                                                                                                                                                                                                                                                                                                                                                                                                                                                                                                                                                                                                                                                                                                                                                                                                                                                                                                                                                                                                                                                                                                                                                                                                |        | · ·                                   |                     |           |                   |          |
| Aa   Asplenium australasicum   Bird's Nest Fern   1.3 x 0.8   45LT   As Shown                                                                                                                                                                                                                                                                                                                                                                                                                                                                                                                                                                                                                                                                                                                                                                                                                                                                                                                                                                                                                                                                                                                                                                                                                                                                                                                                                                                                                                                                                                                                                                                                                                                                                                                                                                                                                                                                                                                                                                                                                                                  |        | 1                                     | Kidney Weed         | 0.3 x 5   | 1                 | 8/sqm    |
|                                                                                                                                                                                                                                                                                                                                                                                                                                                                                                                                                                                                                                                                                                                                                                                                                                                                                                                                                                                                                                                                                                                                                                                                                                                                                                                                                                                                                                                                                                                                                                                                                                                                                                                                                                                                                                                                                                                                                                                                                                                                                                                                | Aa     | Asplenium australasicum               | Bird's Nest Fern    | 1.3 x 0.8 | 45LT              | As Shown |

|     | SHRUBS & ACCENTS                   |                           |            |       |       |
|-----|------------------------------------|---------------------------|------------|-------|-------|
| Ah  | Actinotus helianthi                | Flannel Flower            | 0.5 x 0.5  | 140mm | 8/sqm |
| CAR | Carpobrotus 'Aussie Rambler'       | Aussie Rambler            | 0.25 x 0.5 | 140mm | 8/sqm |
| CGW | Casuarina glauca 'Shagpile'        | Shagpile                  | 0.25 x 1.5 | 140mm | 8/sqm |
| Da  | Dichondra argentea                 | Silver Falls              | 0.2 x 2    | 140mm | 8/sqm |
| Dc  | Dianella caerulea                  | Flax Lily                 | 0.6 x 0.6  | 140mm | 8/sqm |
| Ee  | Echeveria elegans                  | Hens and Chickens         | 0.2 x 0.3  | 140mm | 8/sqm |
| GRR | Grevillea 'Royal Rambler'          | Royal Rambler             | 0.2 x 0.5  | 140mm | 8/sqm |
| MY  | Myoporum parvifolium 'Yareena'     | Creeping Boobialla        | 0.3 x 3    | 140mm | 8/sqm |
| WGB | Westringia fruticosa 'Grey Box'    | Grey Box Coastal Rosemary | 0.5 x 0.5  | 140mm | 8/sqm |
| WLH | Westringia fruticosa 'Low Horizon' | Low Horizon               | 0.5 x 1    | 140mm | 8/sqm |