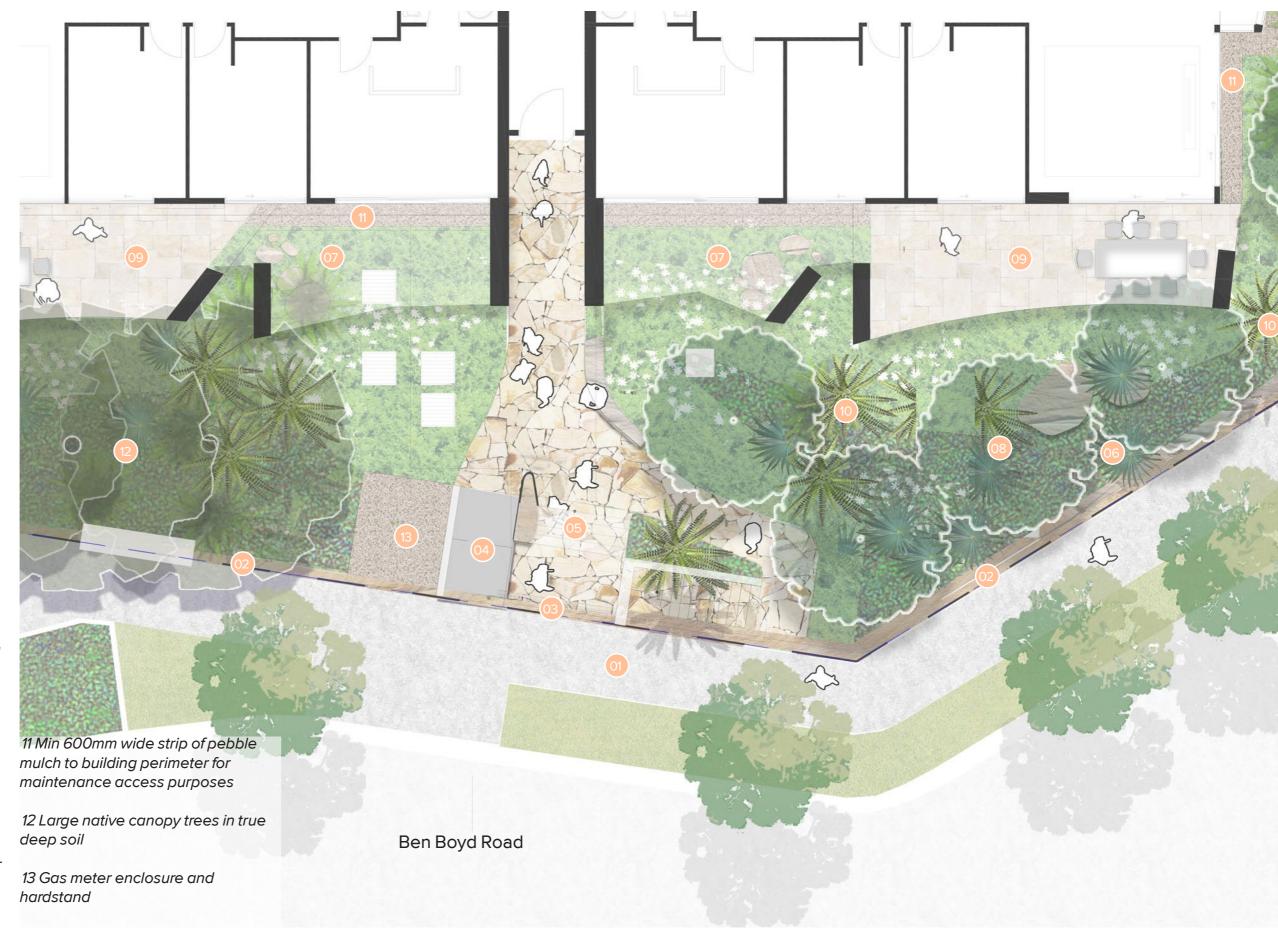

#### **LEGEND**

01 Existing public domain retained / made good as required

02 Retention and re-use of existing sandstone wall on site boundary

03 Secure gated entrance from Ben Boyd Road

04 Platform lift with turning bay

05 Carved sandstone 'shard' entry feature and stair

06 Tall layered native planting and ferns to perimeter of gardens

07 Low mass planting of shade loving ferns and ground covers creates a consistent canvas to contrast the built form against, and allow maximum light into ground floor units

08 Medium evergreen trees to garden beds on podium with minimum 1000mm soil mounded to 1500mm depth

09 Generous private courtyards provide solar access to ground floor units, recessed into lush sandstone gully planting

10 Palm planting to complement canopy tree planting and provide additional screening and green outlook to upper floor apartments

Version: 1, Version Date: 13/04/2023