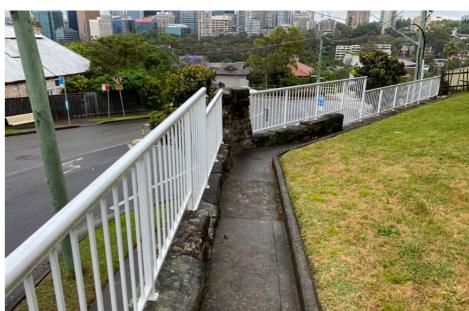

#### **LANDFORM**

The landform of the local streets surrounding the project site are typical of the Mosman area with significantly undulating topography punctuated by rocky outcrops and escarpments. This has created a diverse road and property layout which tends to express natural landform rather than dilute it. In many cases the existing sandstone bedrock is exposed and forms a datum to the street, on top of which most properties have an additional sadnstone retaining wall to negotiate level changes.

#### **MATERIALITY**

The consistent use of sandstone walling in this fashion has created a very strong local area identity and heritage. Older properties feature sandstone block walls whilst newer developments make use of both sandstone and brick tiling to match in with the overall look and feel of the area. Some properties have been more successful than others at celebrating the exposed sandstone bedrock and its diverse textures and colours.

### Concepts | Landscape Plan

**LEGEND** 

01 Existing public domain retained / made good as required

02 Retention and re-use of existing sandstone wall on site boundary

03 Existing ramp and balustrade retained to High View Lane