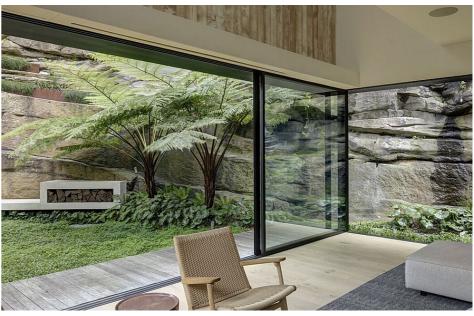

### **Concepts** | Private Courtyards

### **SECTION E**

**LEGEND** 

01 Generous private courtyards

02 Shade loving lawn alternatives such as native violet or kidney weed to create lawn effect and extend apparent private open space. Meandering pathway of stepping stones provides access through 'lawn' to small outdoor furniture settings nestled among lush sandstone gully planting

03 Tall layered native planting and ferns to perimeter of gardens

04 Medium native evergreen trees

05 Engineered deep soil zone over basement, with minimum 1500mm soil depth to suport medium sized native trees