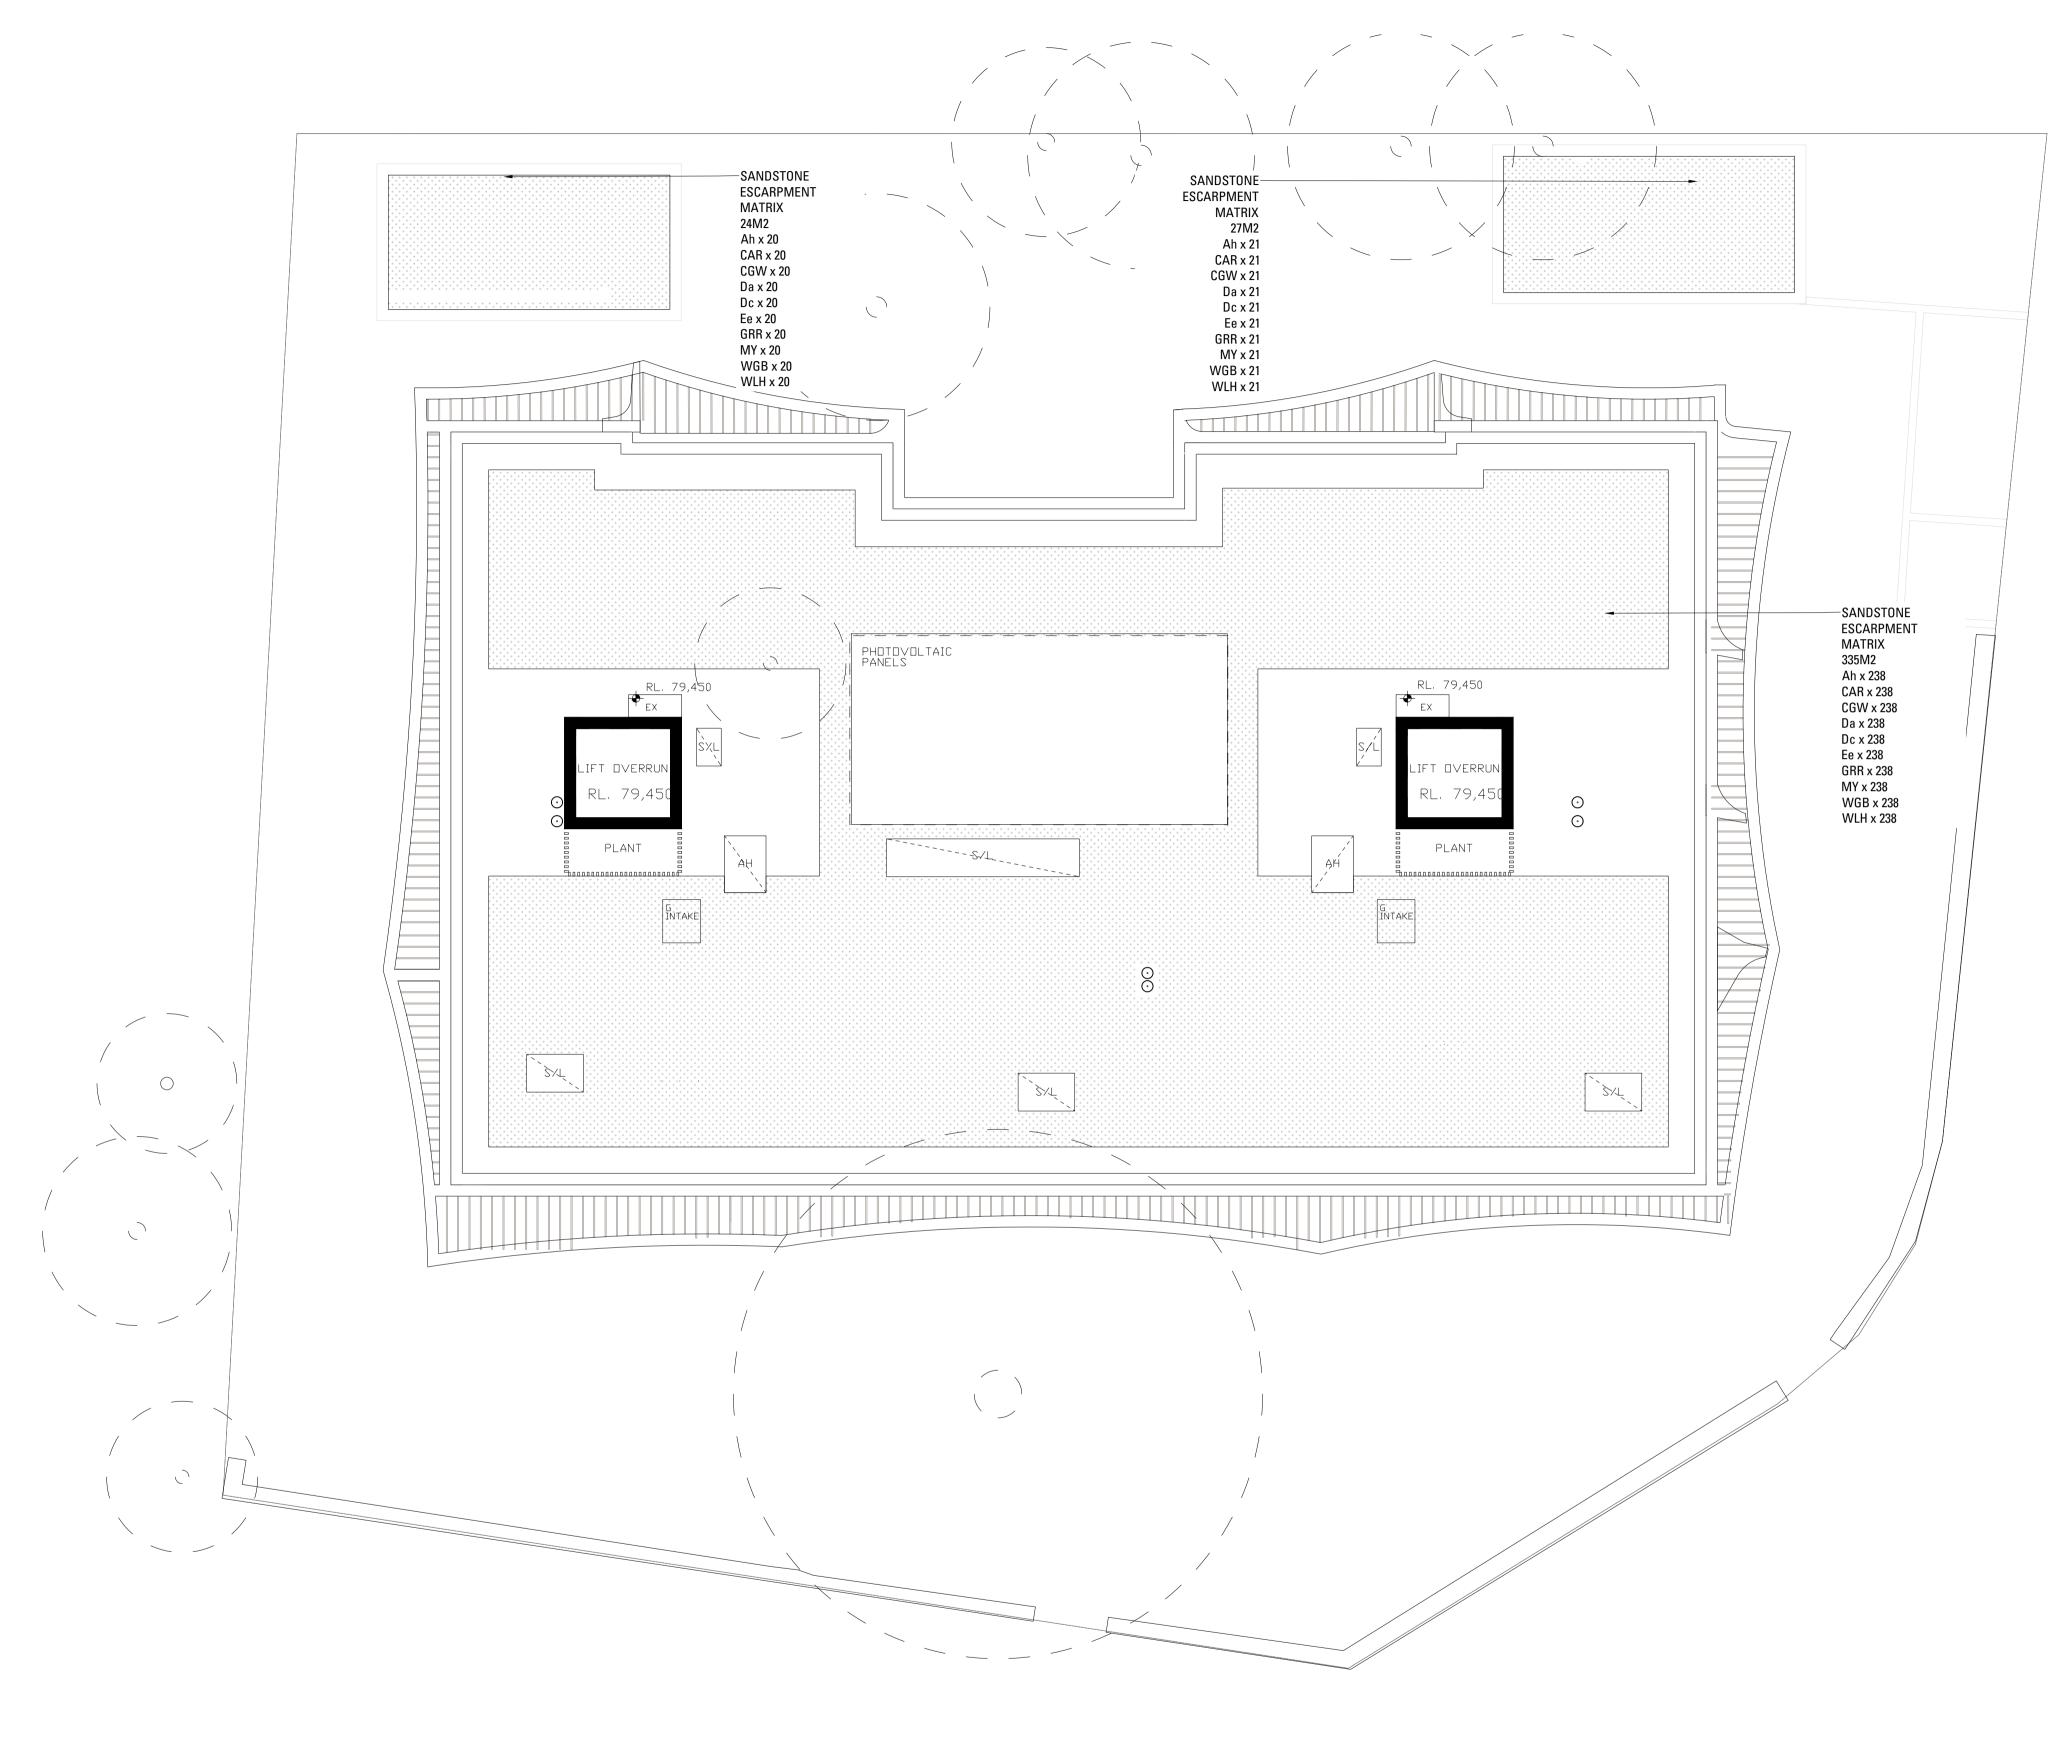

### **Concepts** | Rooftop Planting

### **LEGEND**

01 Extensive irrigated rooftop garden to car elevator roofs - maintenance access only. 150mm soil depth extensive roof garden 'Junglefy Green Roof' or similar

02 Extensive irrigated rooftop garden to building rooftop maintenance access only

03 Roof hatch for maintenance access

04 Stabilised pebble ballast maintence access path around perimeter of rooftop, with integrated anchor points