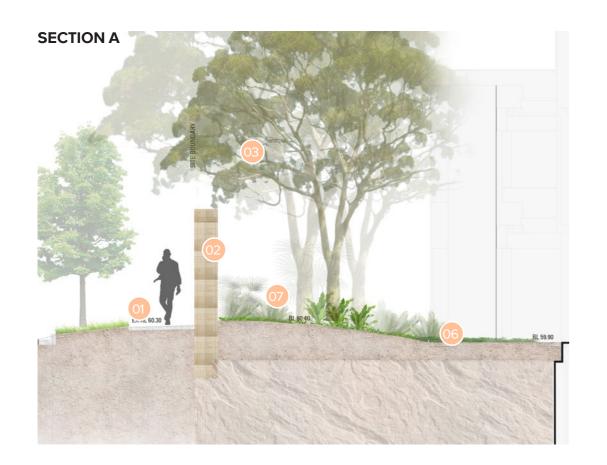

## **Concepts | Sandstone Edge Conditions**

#### **EXCAVATED ROCK FACE**

The exposed sandstone of the proposed site excavation provides an opportunity to express the 'bones' of the site and create a unique micro-climatic experience for residents and visitors.

The final appearance of the sandstone faces will be dependent on geotechnical investigations, however if the sandstone is of acceptable standard then several typologies are possible. These are illustrated on this page.

#### **TYPE A - NATURAL**

Qaurried and worked face requiring specialist stonemasonry tooling and finishing, to replicate more naturalistic undulating forms in the rock. Potentially seeded with pioneering plants.

#### **TYPE B - TERRACED**

Quarried face with stepped or terraced layers, which could be used to integrate planting to scramble down the face of the rock.

#### **TYPE C - VERTICAL QUARRIED**

Quarried face with straight vertical cut, ideal for more space constrained edges where solar access and setback is to be prioritised.