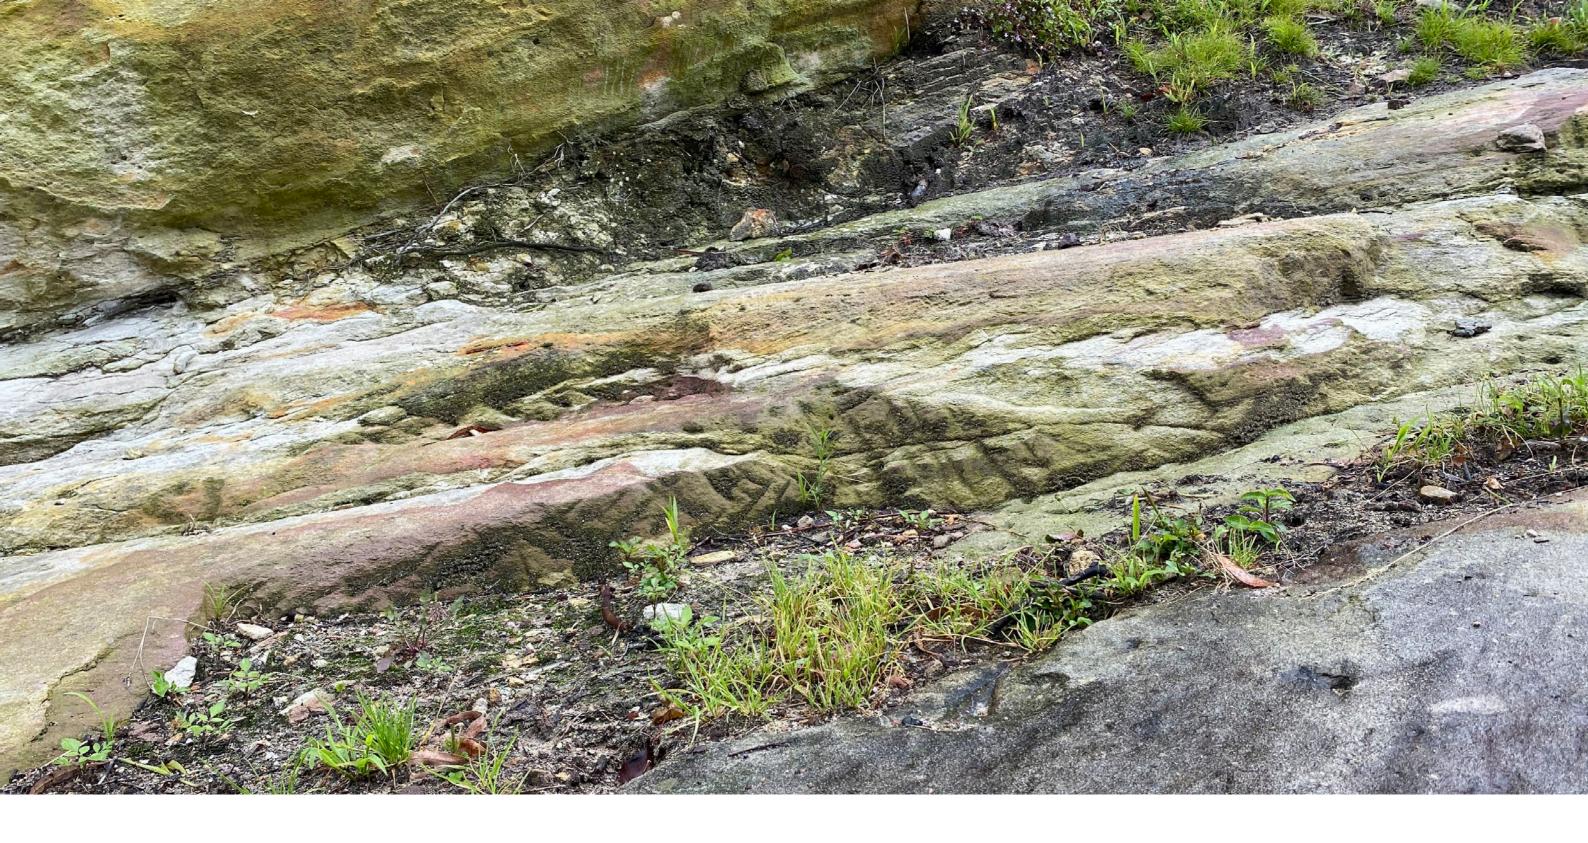

#### **LANDFORM**

The landform of the local streets surrounding the project site are typical of the Mosman area with significantly undulating topography punctuated by rocky outcrops and escarpments. This has created a diverse road and property layout which tends to express natural landform rather than dilute it. In many cases the existing sandstone bedrock is exposed and forms a datum to the street, on top of which most properties have an additional sadnstone retaining wall to negotiate level changes.

#### **MATERIALITY**

The consistent use of sandstone walling in this fashion has created a very strong local area identity and heritage. Older properties feature sandstone block walls whilst newer developments make use of both sandstone and brick tiling to match in with the overall look and feel of the area. Some properties have been more successful than others at celebrating the exposed sandstone bedrock and its diverse textures and colours.