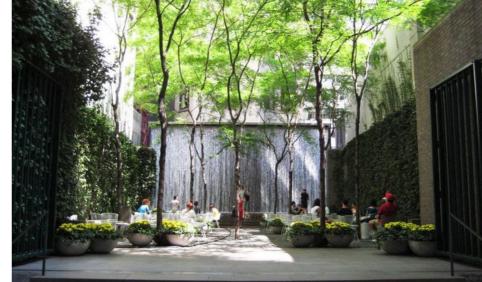

st the rock or architectural backdrops.























































# **Existing Site Material Character**







### **Design Principles**





- Provide multi-leveled spaces that provide a diversity of user experience
- Above and below the earth, opportunities for diverse open space program which maximises site potential

**96-98 Ben Boyd Road Neutral Bay** Landscape S4.56 Application



# Reinforce Unique Site Identity

- Define open spaces that celebrate the geological and cultural heritage of the site and locality
  - Celebrating views



### **Connect to Nature**

- Leverage microclimates to ceate engaging and comfortable spaces throughout the year
  - Champion locally endemic ecologies

## **Look and Feel**

















## **Look and Feel**



















### Concepts | Landscape Plan

**LEGEND** 

01 Existing public domain retained / made good as required

02 Retention and re-use of existing sandstone wall on site boundary

03 Existing ramp and balustrade retained to High View Lane

04 Large native canopy trees in true deep soil

05 Entry courtyard with stair and platform lift access to street

06 Shade loving lawn alternatives such as native violet or kidney weed to create lawn effect and extend apparent private open space

07 Medium evergreen trees to garden beds on podium with minimum 1000mm soil mounded to 1500mm depth

08 Generous private patios

09 Palm planting to complement canopy tree planting and provide additional screening and green outlook to upper floor apartments

10 Flagstone pavers form seating nooks in rear garden