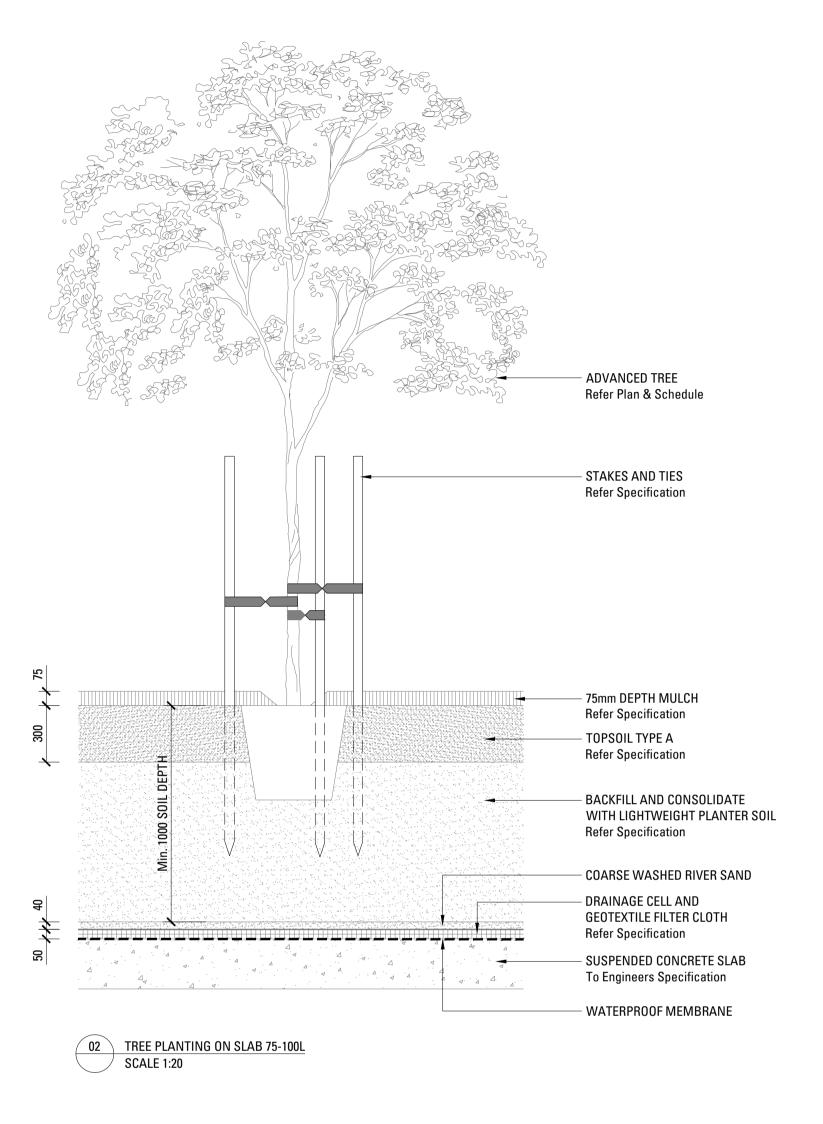

Ensure compliance with the Building Code of Australia and all relevant Australian Standards and Authorities LANDSCAPE DETAILS
SK3

PROPOSED TURF
Refer Specification

Refer Specification

TO 150mm DEPTH

05 TURF ON GRADE SCALE 1:10