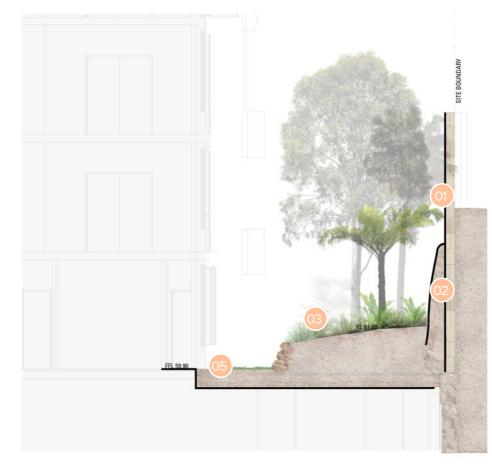

### **LEGEND**

01 Retention and re-use of existing sandstone wall on site boundary

02 Exposed sandstone bedrock with quarried finish, rock planting to colonise face

03 Low rock retaining walls build up soil depth to min 1000mm for palm and tree fern planting, and min 1500mm for medium trees

04 Palm planting to complement canopy tree planting and provide additional screening and green outlook to upper floor apartments

05 Garden beds minimum 500mm depth over structural slab or bedrock with low mass planting of shade loving ferns and ground covers