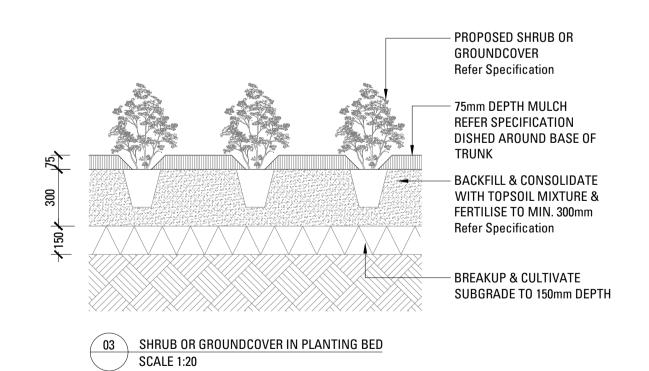

Ensure compliance with the Building Code of Australia and all relevant Australian Standards and Authorities LANDSCAPE DETAILS
SK3

PROPOSED TURF
Refer Specification

Refer Specification

TO 150mm DEPTH

05 TURF ON GRADE SCALE 1:10