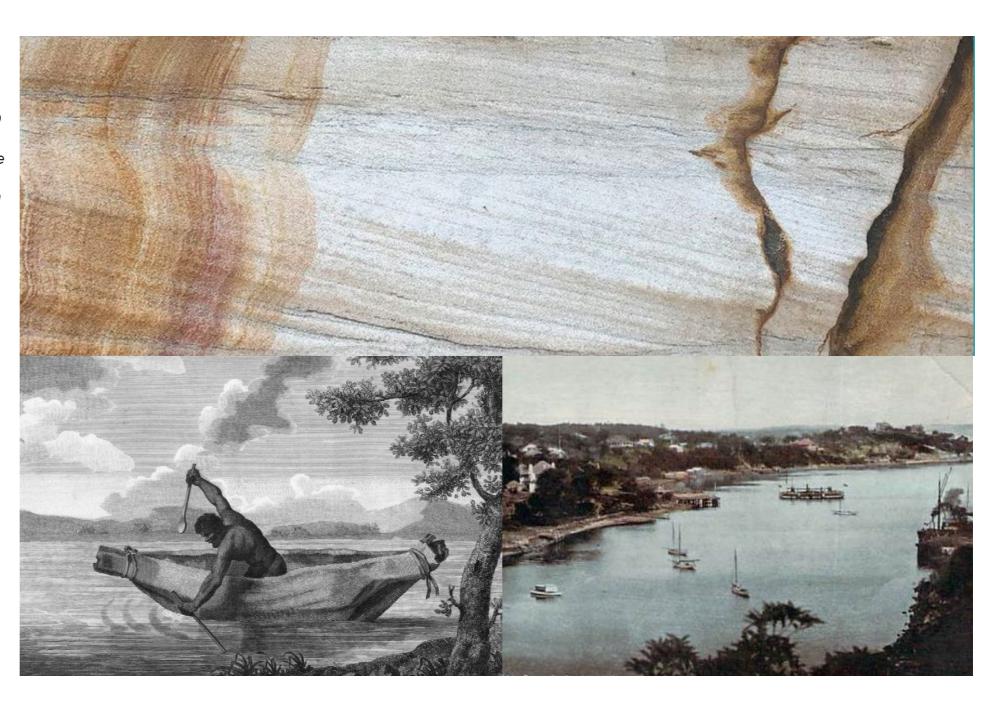

### **Site History |** Connecting to Country

## ANCIENT GEOLOGICAL CONTEXT

Netural Bay is geologically formed from Hawkesbury Sandstone with Wianamatta shales on top. The formation of the harbour coves have been shaped by years of erosion and wind.

#### **CAMMERAYGAL PEOPLE**

The Cammeraygal people of the North Shore used the bountiful resources of the harbour and bush lands that offered them a sustainable lifestyle. Through out the harbour edges of the North Shore rock shelters "giba gunyahs" were used as places to gather, eat, sleep and tell stories, these areas play an important part of connecting the people, land and water together.

#### **SETTLEMENT - PRESENT DAY**

During European settlement, 700 acres of the Lower North Shore was gifted to Alfred Thrupp in 1819 'Thrupp's Farm'. Kurraba Point played an important industrial role in the development of Sydney's sandstone infustructure. Between 1860-1862, 8,000 tonnes of sandstone was quarried to build the Martello Tower at Fort Denison.

In the course of the 1860's residential development of the area had commenced, during the 20th century, Neutral Bay was developing as an 'alternative society suburb' attracting artistic creatives of the time that influenced the evolution of the suburb's architecture and design.

Today Neutral Bay is a highly sought after suburb of the Lower North shore, where 11,000 people enjoy the harbour side life style and close city access.