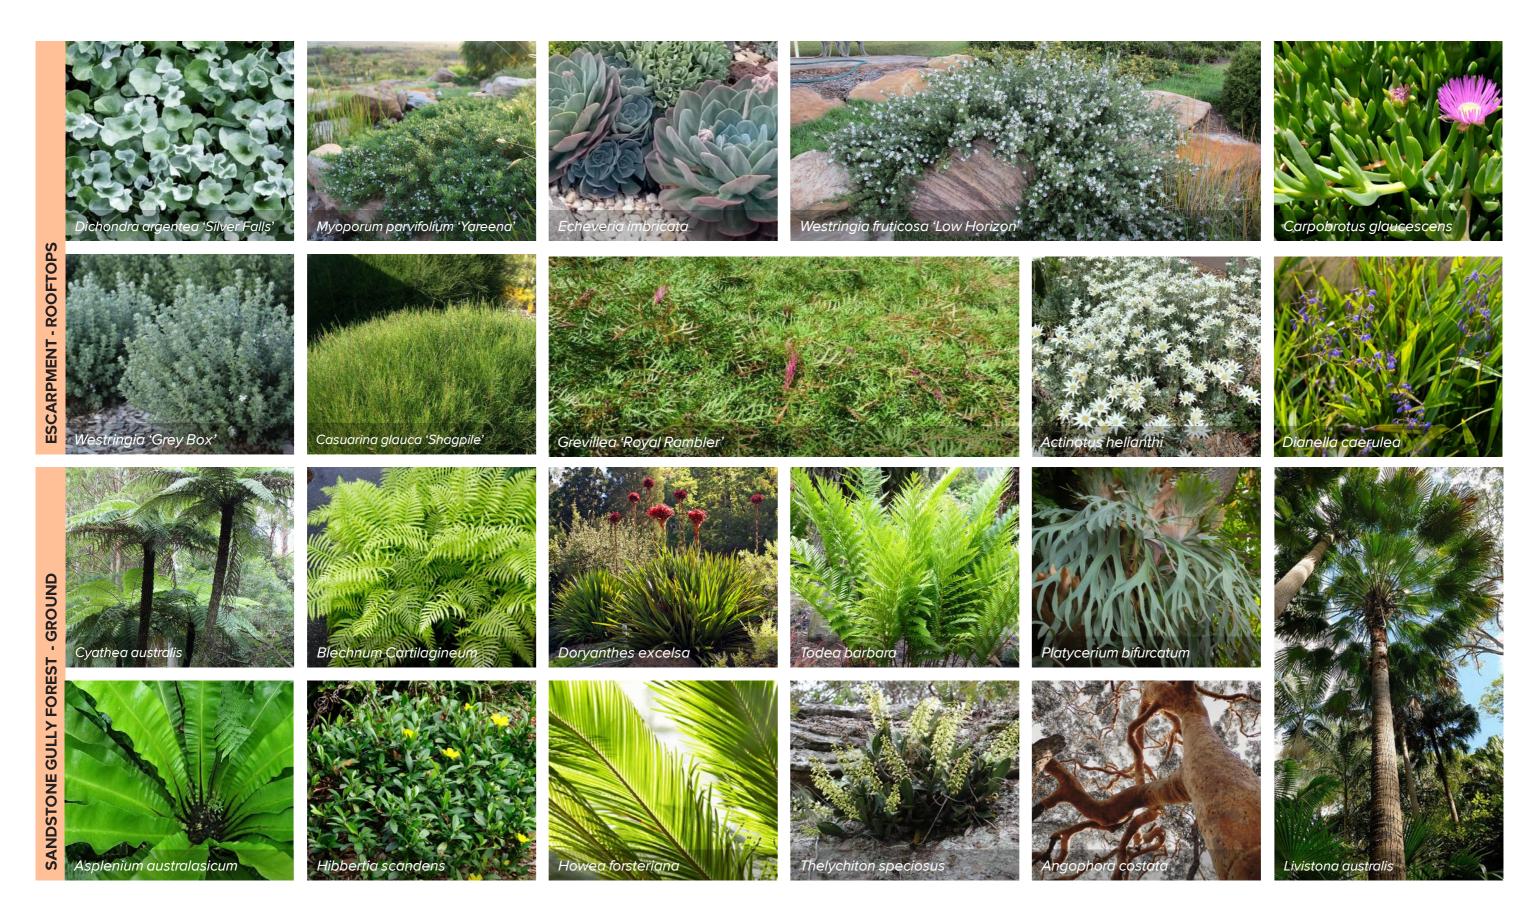

## **Design Strategies | Planting Palette**

### 21-805 96-98 BEN BOYD ROAD PLANT SCHEDULE

| SANDSTONE GULLY- GROUND LEVEL   TREES   Smooth Barked Apple   25 x 10                                                                                                                                                                                                                                                                                                                                                                                                                                                                                                                                                                                                                                                                                                                                                                                                                                                                                                                                                                                                                                                                                                                                                                                                                                                                                                                                                                                                                                                                                                                                                                                                                                                                                                                                                                                                                                                                                                                                                                                                                                                          |        |                                       |                     |           |                   |          |
|--------------------------------------------------------------------------------------------------------------------------------------------------------------------------------------------------------------------------------------------------------------------------------------------------------------------------------------------------------------------------------------------------------------------------------------------------------------------------------------------------------------------------------------------------------------------------------------------------------------------------------------------------------------------------------------------------------------------------------------------------------------------------------------------------------------------------------------------------------------------------------------------------------------------------------------------------------------------------------------------------------------------------------------------------------------------------------------------------------------------------------------------------------------------------------------------------------------------------------------------------------------------------------------------------------------------------------------------------------------------------------------------------------------------------------------------------------------------------------------------------------------------------------------------------------------------------------------------------------------------------------------------------------------------------------------------------------------------------------------------------------------------------------------------------------------------------------------------------------------------------------------------------------------------------------------------------------------------------------------------------------------------------------------------------------------------------------------------------------------------------------|--------|---------------------------------------|---------------------|-----------|-------------------|----------|
| TREES                                                                                                                                                                                                                                                                                                                                                                                                                                                                                                                                                                                                                                                                                                                                                                                                                                                                                                                                                                                                                                                                                                                                                                                                                                                                                                                                                                                                                                                                                                                                                                                                                                                                                                                                                                                                                                                                                                                                                                                                                                                                                                                          | CODE   | BOTANIC NAME                          | COMMON NAME         |           | PROPOSED POT SIZE | DENSITY  |
| TREES                                                                                                                                                                                                                                                                                                                                                                                                                                                                                                                                                                                                                                                                                                                                                                                                                                                                                                                                                                                                                                                                                                                                                                                                                                                                                                                                                                                                                                                                                                                                                                                                                                                                                                                                                                                                                                                                                                                                                                                                                                                                                                                          | CANDST | ONE CHILLY CROHND LEVEL               |                     |           |                   |          |
| Ac                                                                                                                                                                                                                                                                                                                                                                                                                                                                                                                                                                                                                                                                                                                                                                                                                                                                                                                                                                                                                                                                                                                                                                                                                                                                                                                                                                                                                                                                                                                                                                                                                                                                                                                                                                                                                                                                                                                                                                                                                                                                                                                             | SANDST |                                       |                     |           |                   |          |
| Til                                                                                                                                                                                                                                                                                                                                                                                                                                                                                                                                                                                                                                                                                                                                                                                                                                                                                                                                                                                                                                                                                                                                                                                                                                                                                                                                                                                                                                                                                                                                                                                                                                                                                                                                                                                                                                                                                                                                                                                                                                                                                                                            | Ac     | -                                     | Smooth Barked Apple | 25 x 10   | Min 1m trunk      | As Shown |
| Livistona australis         Cabbage Tree Palm         20 x 6         Min 6m trunk         As Shown           Mix 1 - Low Planting         Mix 1 - Low Planting         140mm         8/sqm           Vhe Viola hederacea         Native Violet         0.1 x 1         140mm         8/sqm           Aam Adiantum aethiopicum         Maidenhair Fern         0.2 x 0.3         140mm         8/sqm           Dc Dianella caerulea         Flax Lily         0.6 x 0.6         140mm         8/sqm           Di Dianella revoluta         Blue Flax Lily         0.6 x 0.6         140mm         8/sqm           Do Doodia aspera         Rasp Fern         0.5 x 0.5         140mm         8/sqm           Hs Hibbertia scandens         Kidney Weed         0.5 x 3         140mm         8/sqm           Mix 2 - Tall Planting         Kidney Weed         0.3 x 5         140mm         8/sqm           Aa Asplenium australasicum         Bird's Nest Fern         1.3 x 0.8         45LT         As Shown           Be Blechnum Cartilagineum         Gristle Fern         1 x 1         45LT         As Shown           CGJ Callistemon 'Green John'         Green John         1 x 1         25L         As Shown           LT Lomandra longifolia 'Tanika'         Tanika         0.5 x 0.6                                                                                                                                                                                                                                                                                                                                                                                                                                                                                                                                                                                                                                                                                                                                                                                                                           |        | • .                                   |                     |           |                   |          |
| Vhe         Viola hederacea         Native Violet         0.1 x 1         140mm         8/sqm           Aam         Adiantum aethiopicum         Maidenhair Fern         0.2 x 0.3         140mm         8/sqm           Dc         Dianella caerulea         Flax Lily         0.6 x 0.6         140mm         8/sqm           Di         Dianella revoluta         Blue Flax Lily         0.6 x 0.6         140mm         8/sqm           Do         Doodia aspera         Rasp Fern         0.5 x 0.5         140mm         8/sqm           Hs         Hibbertia scandens         Guinea Flower         0.5 x 3         140mm         8/sqm           Mix 2 - Tall Planting         Mix 2 - Tall Planting         0.5 x 3         140mm         8/sqm           Mix 2 - Tall Planting         Mix 2 - Tall Planting         0.5 x 3         140mm         8/sqm           Dr         Dichondra repens         Kidney Weed         0.3 x 5         140mm         8/sqm           As Asplenium australasicum         Bird's Nest Fern         1.3 x 0.8         45LT         As Shown           Bc         Blechnum Cartilagineum         Gristle Fern         1.3 x 0.8         45LT         As Shown           CGJ         Callistemon 'Green John'         Green John'         Green J                                                                                                                                                                                                                                                                                                                                                                                                                                                                                                                                                                                                                                                                                                                                                                                                                                     |        | 1                                     |                     |           |                   |          |
| Aam         Adiantum aethiopicum         Maidenhair Fern         0.2 x 0.3         140mm         8/sqm           Dc         Dianella caerulea         Flax Lily         0.6 x 0.6         140mm         8/sqm           Di         Dianella revoluta         Blue Flax Lily         0.6 x 0.6         140mm         8/sqm           Do         Doodia aspera         Rasp Fern         0.5 x 0.5         140mm         8/sqm           Hs         Hibbertia scandens         Guinea Flower         0.5 x 3         140mm         8/sqm           Mix 2 - Tall Planting         Dr         Dichondra repens         Kidney Weed         0.3 x 5         140mm         8/sqm           Aa         Asplenium australasicum         Bird's Nest Fern         1.3 x 0.8         45LT         As Shown           Bc         Blechnum Cartilagineum         Gristle Fern         1 x 1         45LT         As Shown           Bc         Blechnum Cartilagineum         Gristle Fern         1 x 1         45LT         As Shown           LT         Lomandra longifolia 'Tanika'         Tanika         0.5 x 0.6         140mm         8/sqm           Pu         Peteris umbrosa         Jungle Break         0.8 x 0.8         140mm         As Shown                                                                                                                                                                                                                                                                                                                                                                                                                                                                                                                                                                                                                                                                                                                                                                                                                                                                           |        | Mix 1 - Low Planting                  |                     |           | <u> </u>          |          |
| Dc         Dianella caerulea         Flax Lily         0.6 x 0.6         140mm         8/sqm           Di         Dianella revoluta         Blue Flax Lily         0.6 x 0.6         140mm         8/sqm           Do         Doodia aspera         Rasp Fern         0.5 x 0.5         140mm         8/sqm           Hs         Hibbertia scandens         Guinea Flower         0.5 x 3         140mm         8/sqm           Mix 2 - Tall Planting         Kidney Weed         0.3 x 5         140mm         8/sqm           Aa         Asplenium australasicum         Bird's Nest Fern         1.3 x 0.8         45LT         As Shown           Bc         Blechnum Cartilagineum         Gristle Fern         1 x 1         45LT         As Shown           CGJ         Callistemon 'Green John'         Green John         1 x 1         25L         As Shown           LT         Lomandra longifolia 'Tanika'         Tanika         0.5 x 0.6         140mm         8/sqm           Pu         Peris umbrosa         Jungle Break         0.8 x 0.8         140mm         As Shown           Og         Oceaniopteris gibba         Silver Lady         0.9 x 1.2         45LT         As Shown           Accents         Rough Tree Fern         6 x 5         <                                                                                                                                                                                                                                                                                                                                                                                                                                                                                                                                                                                                                                                                                                                                                                                                                                                   | Vhe    | Viola hederacea                       | Native Violet       | 0.1 x 1   | 140mm             | 8/sqm    |
| Di         Dianella revoluta         Blue Flax Lily         0.6 x 0.6         140mm         8/sqm           Do         Doodia aspera         Rasp Fern         0.5 x 0.5         140mm         8/sqm           Hs         Hibbertia scandens         Guinea Flower         0.5 x 3         140mm         8/sqm           Mix 2 - Tall Planting         Dr         Dichondra repens         Kidney Weed         0.3 x 5         140mm         8/sqm           Aa         Asplenium australasicum         Bird's Nest Fern         1.3 x 0.8         45LT         As Shown           ABC         Blechnum Cartilagineum         Gristle Fern         1 x 1         45LT         As Shown           CGJ         Callistemon 'Green John'         Green John         1 x 1         25L         As Shown           LT         Lomandra longifolia 'Tanika'         Tanika         0.5 x 0.6         140mm         8/sqm           Pu         Pteris umbrosa         Jungle Break         0.8 x 0.8         140mm         As Shown           Og         Oceaniopteris gibba         Silver Lady         0.9 x 1.2         45LT         As Shown           Accents         Ca         Cyathea australis         Rough Tree Fern         8 x 4         Min 2m trunk         As Sho                                                                                                                                                                                                                                                                                                                                                                                                                                                                                                                                                                                                                                                                                                                                                                                                                                                     | Aam    | Adiantum aethiopicum                  | Maidenhair Fern     | 0.2 x 0.3 | 140mm             | 8/sqm    |
| Do   Doodia aspera   Rasp Fern   0.5 x 0.5   140mm   8/sqm                                                                                                                                                                                                                                                                                                                                                                                                                                                                                                                                                                                                                                                                                                                                                                                                                                                                                                                                                                                                                                                                                                                                                                                                                                                                                                                                                                                                                                                                                                                                                                                                                                                                                                                                                                                                                                                                                                                                                                                                                                                                     | Dc     | Dianella caerulea                     | Flax Lily           | 0.6 x 0.6 | 140mm             | 8/sqm    |
| Hs         Hibbertia scandens         Guinea Flower         0.5 x 3         140mm         8/sqm           Mix 2 - Tall Planting         Dr Dichondra repens         Kidney Weed         0.3 x 5         140mm         8/sqm           Aa Asplenium australasicum         Bird's Nest Fern         1.3 x 0.8         45LT         As Shown           Bc         Blechnum Cartilagineum         Gristle Fern         1 x 1         45LT         As Shown           CGJ         Callistemon 'Green John'         Green John         1 x 1         25L         As Shown           LT         Lomandra longifolia 'Tanika'         Tanika         0.5 x 0.6         140mm         8/sqm           Pu         Pteris umbrosa         Jungle Break         0.8 x 0.8         140mm         As Shown           Og         Oceaniopteris gibba         Silver Lady         0.9 x 1.2         45LT         As Shown           Accents         Accents         Rough Tree Fern         6 x 5         Min 2m trunk         As Shown           Da Dicksonia antarctica         Soft Tree Fern         8 x 4         Min 2m trunk         As Shown           Tb         Todea barbara         King Fern         2 x 2         45LT         As Shown           Pb         Platycerium bifurcatum                                                                                                                                                                                                                                                                                                                                                                                                                                                                                                                                                                                                                                                                                                                                                                                                                                              | Di     | Dianella revoluta                     | Blue Flax Lily      | 0.6 x 0.6 | 140mm             | 8/sqm    |
| Mix 2 - Tall Planting           Dr         Dichondra repens         Kidney Weed         0.3 x 5         140mm         8/sqm           Aa         Asplenium australasicum         Bird's Nest Fern         1.3 x 0.8         45LT         As Shown           Bc         Blechnum Cartilagineum         Gristle Fern         1 x 1         45LT         As Shown           CGJ         Callistemon 'Green John'         Green John         1 x 1         25L         As Shown           LT         Lomandra longifolia 'Tanika'         Tanika         0.5 x 0.6         140mm         8/sqm           Pu         Pteris umbrosa         Jungle Break         0.8 x 0.8         140mm         As Shown           Og         Oceaniopteris gibba         Silver Lady         0.9 x 1.2         45LT         As Shown           Accents         Accents           Ca         Cyathea australis         Rough Tree Fern         6 x 5         Min 2m trunk         As Shown           Da         Dicksonia antarctica         Soft Tree Fern         8 x 4         Min 2m trunk         As Shown           Tb         Todea barbara         King Fern         2 x 2         45LT         As Shown           Pb         Platycerium bifurcatum         Elkhorn Fern                                                                                                                                                                                                                                                                                                                                                                                                                                                                                                                                                                                                                                                                                                                                                                                                                                                                  | Do     | Doodia aspera                         | Rasp Fern           | 0.5 x 0.5 | 140mm             | 8/sqm    |
| Dr         Dichondra repens         Kidney Weed         0.3 x 5         140mm         8/sqm           Aa         Asplenium australasicum         Bird's Nest Fern         1.3 x 0.8         45LT         As Shown           Bc         Blechnum Cartilagineum         Gristle Fern         1 x 1         45LT         As Shown           CGJ         Callistemon 'Green John'         Green John         1 x 1         25L         As Shown           LT         Lomandra longifolia 'Tanika'         Tanika         0.5 x 0.6         140mm         8/sqm           Pu         Pteris umbrosa         Jungle Break         0.8 x 0.8         140mm         As Shown           Og         Oceaniopteris gibba         Silver Lady         0.9 x 1.2         45LT         As Shown           Accents         Accents         Accents         Accents         As Shown           Ca         Cyathea australis         Rough Tree Fern         6 x 5         Min 2m trunk         As Shown           Da         Dicksonia antarctica         Soft Tree Fern         8 x 4         Min 2m trunk         As Shown           Tb         Todea barbara         King Fern         2 x 2         45LT         As Shown           Pb         Platycerium bifurcatum         Elkhorn Fern <td>Hs</td> <td>Hibbertia scandens</td> <td>Guinea Flower</td> <td>0.5 x 3</td> <td>140mm</td> <td>·</td>                                                                                                                                                                                                                                                                                                                                                                                                                                                                                                                                                                                                                                                                                                                                       | Hs     | Hibbertia scandens                    | Guinea Flower       | 0.5 x 3   | 140mm             | ·        |
| Aa         Asplenium australasicum         Bird's Nest Fern         1.3 x 0.8         45LT         As Shown           Bc         Blechnum Cartilagineum         Gristle Fern         1 x 1         45LT         As Shown           CGJ         Callistemon 'Green John'         Green John         1 x 1         25L         As Shown           LT         Lomandra longifolia 'Tanika'         Tanika         0.5 x 0.6         140mm         8/sqm           Pu         Pteris umbrosa         Jungle Break         0.8 x 0.8         140mm         As Shown           Og         Oceaniopteris gibba         Silver Lady         0.9 x 1.2         45LT         As Shown           Accents         Accents         Accents         As Shown         As Shown         As Shown           Da         Dicksonia antarctica         Soft Tree Fern         8 x 4         Min 2m trunk         As Shown           Tb         Todea barbara         King Fern         2 x 2         45LT         As Shown           Pb         Platycerium bifurcatum         Elkhorn Fern         2 x 2         45LT         As Shown           Ground Covers & Mass Planting         Nidney Weed         0.3 x 5         140mm         8/sqm                                                                                                                                                                                                                                                                                                                                                                                                                                                                                                                                                                                                                                                                                                                                                                                                                                                                                                    |        | Mix 2 - Tall Planting                 |                     |           | II.               |          |
| Bc Blechnum Cartilagineum CGJ Callistemon 'Green John' LT Lomandra longifolia 'Tanika' Pu Pteris umbrosa Og Oceaniopteris gibba  Accents  Ca Cyathea australis Da Dicksonia antarctica Tb Todea barbara Pb Platycerium bifurcatum  Gristle Fern Green John 1 x 1 25L As Shown 1 40mm 8/sqm 0.5 x 0.6 1 440mm As Shown 0.8 x 0.8 1 440mm As Shown 0.9 x 1.2 45LT As Shown As Shown 0.9 x 1.2 45LT As Shown As Shown As Shown As Shown As Shown De Dicksonia antarctica Soft Tree Fern B x 4 Min 2m trunk As Shown As Shown As Shown As Shown De Dicksonia antarctica Todea barbara Blkhorn Fern B x 4 Bin 2m trunk As Shown As  | Dr     | · · · · · · · · · · · · · · · · · · · |                     |           | I I               | •        |
| CGJ Callistemon 'Green John' LT Lomandra longifolia 'Tanika' Pu Pteris umbrosa Og Oceaniopteris gibba  Accents  Ca Cyathea australis Da Dicksonia antarctica Tb Todea barbara Pb Platycerium bifurcatum  Green John Tanika  0.5 x 0.6 140mm As Shown 0.8 x 0.8 140mm As Shown 0.9 x 1.2 45LT As Shown  6 x 5 Min 2m trunk As Shown Min 2m trunk As Shown As Shown As Shown Tb Todea barbara Cing Fern Cing Fern Cing Fern Cing Fern Cing Fern Cing Fern Cing Cyathea australis Cing Fern Cin | Aa     | 1 ·                                   | Bird's Nest Fern    | 1.3 x 0.8 | 1                 | As Shown |
| LT         Lomandra longifolia 'Tanika'         Tanika         0.5 x 0.6         140mm         8/sqm           Pu         Pteris umbrosa         Jungle Break         0.8 x 0.8         140mm         As Shown           Og         Oceaniopteris gibba         Silver Lady         0.9 x 1.2         45LT         As Shown           Accents           Ca         Cyathea australis         Rough Tree Fern         6 x 5         Min 2m trunk         As Shown           Da         Dicksonia antarctica         Soft Tree Fern         8 x 4         Min 2m trunk         As Shown           Tb         Todea barbara         King Fern         2 x 2         45LT         As Shown           Pb         Platycerium bifurcatum         Elkhorn Fern         2 x 2         45LT         As Shown           Ground Covers & Mass Planting         Kidney Weed         0.3 x 5         140mm         8/sqm                                                                                                                                                                                                                                                                                                                                                                                                                                                                                                                                                                                                                                                                                                                                                                                                                                                                                                                                                                                                                                                                                                                                                                                                                    | Вс     | _                                     | Gristle Fern        | 1 x 1     |                   | As Shown |
| Pu         Pteris umbrosa         Jungle Break         0.8 x 0.8         140mm         As Shown           Og         Oceaniopteris gibba         Silver Lady         0.9 x 1.2         45LT         As Shown           Accents         Accents         Min 2m trunk         As Shown           Da         Dicksonia antarctica         Soft Tree Fern         8 x 4         Min 2m trunk         As Shown           Tb         Todea barbara         King Fern         2 x 2         45LT         As Shown           Pb         Platycerium bifurcatum         Elkhorn Fern         2 x 2         45LT         As Shown           Ground Covers & Mass Planting         Min 2m trunk         As Shown         As Shown         As Shown           Br         Dichondra repens         Kidney Weed         0.3 x 5         140mm         8/sqm                                                                                                                                                                                                                                                                                                                                                                                                                                                                                                                                                                                                                                                                                                                                                                                                                                                                                                                                                                                                                                                                                                                                                                                                                                                                                  | CGJ    | Callistemon 'Green John'              |                     |           | 25L               | As Shown |
| Og         Oceaniopteris gibba         Silver Lady         0.9 x 1.2         45LT         As Shown           Accents           Ca         Cyathea australis         Rough Tree Fern         6 x 5         Min 2m trunk         As Shown           Da         Dicksonia antarctica         Soft Tree Fern         8 x 4         Min 2m trunk         As Shown           Tb         Todea barbara         King Fern         2 x 2         45LT         As Shown           Pb         Platycerium bifurcatum         Elkhorn Fern         2 x 2         45LT         As Shown           Ground Covers & Mass Planting         Dr         Dichondra repens         Kidney Weed         0.3 x 5         140mm         8/sqm                                                                                                                                                                                                                                                                                                                                                                                                                                                                                                                                                                                                                                                                                                                                                                                                                                                                                                                                                                                                                                                                                                                                                                                                                                                                                                                                                                                                         | LT     | •                                     | Tanika              | 0.5 x 0.6 | 140mm             | •        |
| Accents   Ca   Cyathea australis   Rough Tree Fern   6 x 5   Min 2m trunk   As Shown                                                                                                                                                                                                                                                                                                                                                                                                                                                                                                                                                                                                                                                                                                                                                                                                                                                                                                                                                                                                                                                                                                                                                                                                                                                                                                                                                                                                                                                                                                                                                                                                                                                                                                                                                                                                                                                                                                                                                                                                                                           | Pu     | Pteris umbrosa                        | Jungle Break        | 0.8 x 0.8 |                   | As Shown |
| Ca         Cyathea australis         Rough Tree Fern         6 x 5         Min 2m trunk         As Shown           Da         Dicksonia antarctica         Soft Tree Fern         8 x 4         Min 2m trunk         As Shown           Tb         Todea barbara         King Fern         2 x 2         45LT         As Shown           Pb         Platycerium bifurcatum         Elkhorn Fern         2 x 2         45LT         As Shown           Ground Covers & Mass Planting         Total Dichondra repens         Kidney Weed         0.3 x 5         140mm         8/sqm                                                                                                                                                                                                                                                                                                                                                                                                                                                                                                                                                                                                                                                                                                                                                                                                                                                                                                                                                                                                                                                                                                                                                                                                                                                                                                                                                                                                                                                                                                                                             | Og     | Oceaniopteris gibba                   | Silver Lady         | 0.9 x 1.2 | 45LT              | As Shown |
| Da         Dicksonia antarctica         Soft Tree Fern         8 x 4         Min 2m trunk         As Shown           Tb         Todea barbara         King Fern         2 x 2         45LT         As Shown           Pb         Platycerium bifurcatum         Elkhorn Fern         2 x 2         45LT         As Shown           Ground Covers & Mass Planting         Or         Dichondra repens         Kidney Weed         0.3 x 5         140mm         8/sqm                                                                                                                                                                                                                                                                                                                                                                                                                                                                                                                                                                                                                                                                                                                                                                                                                                                                                                                                                                                                                                                                                                                                                                                                                                                                                                                                                                                                                                                                                                                                                                                                                                                           |        |                                       |                     |           |                   |          |
| Tb         Todea barbara         King Fern         2 x 2         45LT         As Shown           Pb         Platycerium bifurcatum         Elkhorn Fern         2 x 2         45LT         As Shown           Ground Covers & Mass Planting         Dr         Dichondra repens         Kidney Weed         0.3 x 5         140mm         8/sqm                                                                                                                                                                                                                                                                                                                                                                                                                                                                                                                                                                                                                                                                                                                                                                                                                                                                                                                                                                                                                                                                                                                                                                                                                                                                                                                                                                                                                                                                                                                                                                                                                                                                                                                                                                                | Ca     | 1 1                                   |                     | 6 x 5     | Min 2m trunk      | As Shown |
| Pb         Platycerium bifurcatum         Elkhorn Fern         2 x 2         45LT         As Shown           Ground Covers & Mass Planting           Dr         Dichondra repens         Kidney Weed         0.3 x 5         140mm         8/sqm                                                                                                                                                                                                                                                                                                                                                                                                                                                                                                                                                                                                                                                                                                                                                                                                                                                                                                                                                                                                                                                                                                                                                                                                                                                                                                                                                                                                                                                                                                                                                                                                                                                                                                                                                                                                                                                                               |        |                                       |                     | T         | Min 2m trunk      |          |
| Ground Covers & Mass Planting         0.3 x 5         140mm         8/sqm                                                                                                                                                                                                                                                                                                                                                                                                                                                                                                                                                                                                                                                                                                                                                                                                                                                                                                                                                                                                                                                                                                                                                                                                                                                                                                                                                                                                                                                                                                                                                                                                                                                                                                                                                                                                                                                                                                                                                                                                                                                      |        |                                       | 1 -                 |           |                   |          |
| Dr Dichondra repens Kidney Weed 0.3 x 5 140mm 8/sqm                                                                                                                                                                                                                                                                                                                                                                                                                                                                                                                                                                                                                                                                                                                                                                                                                                                                                                                                                                                                                                                                                                                                                                                                                                                                                                                                                                                                                                                                                                                                                                                                                                                                                                                                                                                                                                                                                                                                                                                                                                                                            | Pb     | Platycerium bifurcatum                | Elkhorn Fern        | 2 x 2     | 45LT              | As Shown |
|                                                                                                                                                                                                                                                                                                                                                                                                                                                                                                                                                                                                                                                                                                                                                                                                                                                                                                                                                                                                                                                                                                                                                                                                                                                                                                                                                                                                                                                                                                                                                                                                                                                                                                                                                                                                                                                                                                                                                                                                                                                                                                                                |        | · ·                                   |                     |           |                   |          |
| Aa   Asplenium australasicum   Bird's Nest Fern   1.3 x 0.8   45LT   As Shown                                                                                                                                                                                                                                                                                                                                                                                                                                                                                                                                                                                                                                                                                                                                                                                                                                                                                                                                                                                                                                                                                                                                                                                                                                                                                                                                                                                                                                                                                                                                                                                                                                                                                                                                                                                                                                                                                                                                                                                                                                                  |        | 1                                     | Kidney Weed         | 0.3 x 5   | 1                 | 8/sqm    |
|                                                                                                                                                                                                                                                                                                                                                                                                                                                                                                                                                                                                                                                                                                                                                                                                                                                                                                                                                                                                                                                                                                                                                                                                                                                                                                                                                                                                                                                                                                                                                                                                                                                                                                                                                                                                                                                                                                                                                                                                                                                                                                                                | Aa     | Asplenium australasicum               | Bird's Nest Fern    | 1.3 x 0.8 | 45LT              | As Shown |

|     | SHRUBS & ACCENTS                   |                           |            |       |       |
|-----|------------------------------------|---------------------------|------------|-------|-------|
| Ah  | Actinotus helianthi                | Flannel Flower            | 0.5 x 0.5  | 140mm | 8/sqm |
| CAR | Carpobrotus 'Aussie Rambler'       | Aussie Rambler            | 0.25 x 0.5 | 140mm | 8/sqm |
| CGW | Casuarina glauca 'Shagpile'        | Shagpile                  | 0.25 x 1.5 | 140mm | 8/sqm |
| Da  | Dichondra argentea                 | Silver Falls              | 0.2 x 2    | 140mm | 8/sqm |
| Dc  | Dianella caerulea                  | Flax Lily                 | 0.6 x 0.6  | 140mm | 8/sqm |
| Ee  | Echeveria elegans                  | Hens and Chickens         | 0.2 x 0.3  | 140mm | 8/sqm |
| GRR | Grevillea 'Royal Rambler'          | Royal Rambler             | 0.2 x 0.5  | 140mm | 8/sqm |
| MY  | Myoporum parvifolium 'Yareena'     | Creeping Boobialla        | 0.3 x 3    | 140mm | 8/sqm |
| WGB | Westringia fruticosa 'Grey Box'    | Grey Box Coastal Rosemary | 0.5 x 0.5  | 140mm | 8/sqm |
| WLH | Westringia fruticosa 'Low Horizon' | Low Horizon               | 0.5 x 1    | 140mm | 8/sqm |