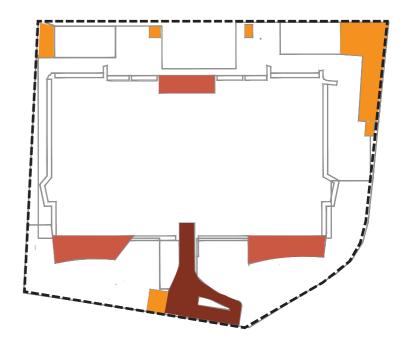

## **Canopy Cover**

### **EXISTING CANOPY COVER**

Site Area - 1700m2

Existing Tree Canopy Area - 370m2 (22% of site area)

### PROPOSED CANOPY COVER

Site Area - 1700m2

Proposed Tree Canopy Area - 374m2 (22% of site area)

### NOTE:

Assumes at maturity -

Large tree 10m diameter equal to Angophora costata, Medium tree 5m diameter equal to Cupaniopsis anacardioides Palm tree 2.5m diameter equal to Livistona australis