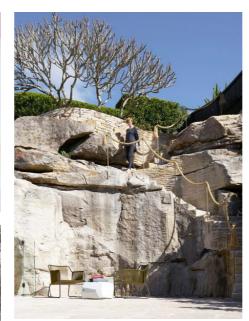

#### **LANDFORM**

The landform of the local streets surrounding the project site are typical of the Mosman area with significantly undulating topography punctuated by rocky outcrops and escarpments. This has created a diverse road and property layout which tends to express natural landform rather than dilute it. In many cases the existing sandstone bedrock is exposed and forms a datum to the street, on top of which most properties have an additional sadnstone retaining wall to negotiate level changes.

#### **MATERIALITY**

The consistent use of sandstone walling in this fashion has created a very strong local area identity and heritage. Older properties feature sandstone block walls whilst newer developments make use of both sandstone and brick tiling to match in with the overall look and feel of the area. Some properties have been more successful than others at celebrating the exposed sandstone bedrock and its diverse textures and colours.

#### **PLANTING**

Whilst public domain tree planting provides a degree of consistency to the streetscapes, most local properties feature a heavily diversified and naturalistic palette of planting which complements the natural landform and rock outcrops. This usually consists of a simple and understated understorey layer complemented with trees, palms, and ferns which contrast against the rock or architectural backdrops.