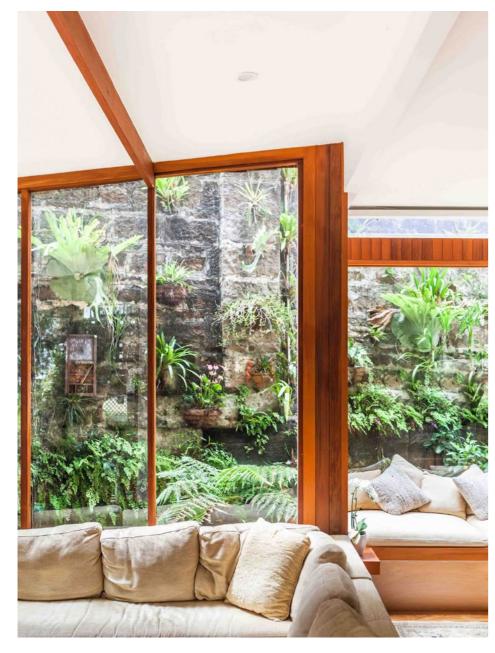

ith trees, palms, and ferns which contrast against the rock or architectural backdrops.























































# **Existing Site Material Character**







### **Design Principles**





- Provide multi-leveled spaces that provide a diversity of user experience
- Above and below the earth, opportunities for diverse open space program which maximises site potential

**96-98 Ben Boyd Road Neutral Bay** Landscape S4.56 Application



# Reinforce Unique Site Identity

- Define open spaces that celebrate the geological and cultural heritage of the site and locality
  - Celebrating views



### **Connect to Nature**

- Leverage microclimates to ceate engaging and comfortable spaces throughout the year
  - Champion locally endemic ecologies

## **Look and Feel**

















## **Look and Feel**



















### Concepts | Landscape Plan

**LEGEND** 

01 Existing public domain retained / made good as required

02 Retention and re-use of existing sandstone wall on site boundary

03 Existing ramp and balustrade retained to High View Lane

04 Large native canopy trees in true deep soil

05 Entry courtyard with stair and platform lift access to street

06 Shade loving lawn alternatives such as native violet or kidney weed to create lawn effect and extend apparent private open space

07 Medium evergreen trees to garden beds on podium with minimum 1000mm soil mounded to 1500mm depth

08 Generous private patios

09 Palm planting to complement canopy tree planting and provide additional screening and green outlook to upper floor apartments

10 Fl