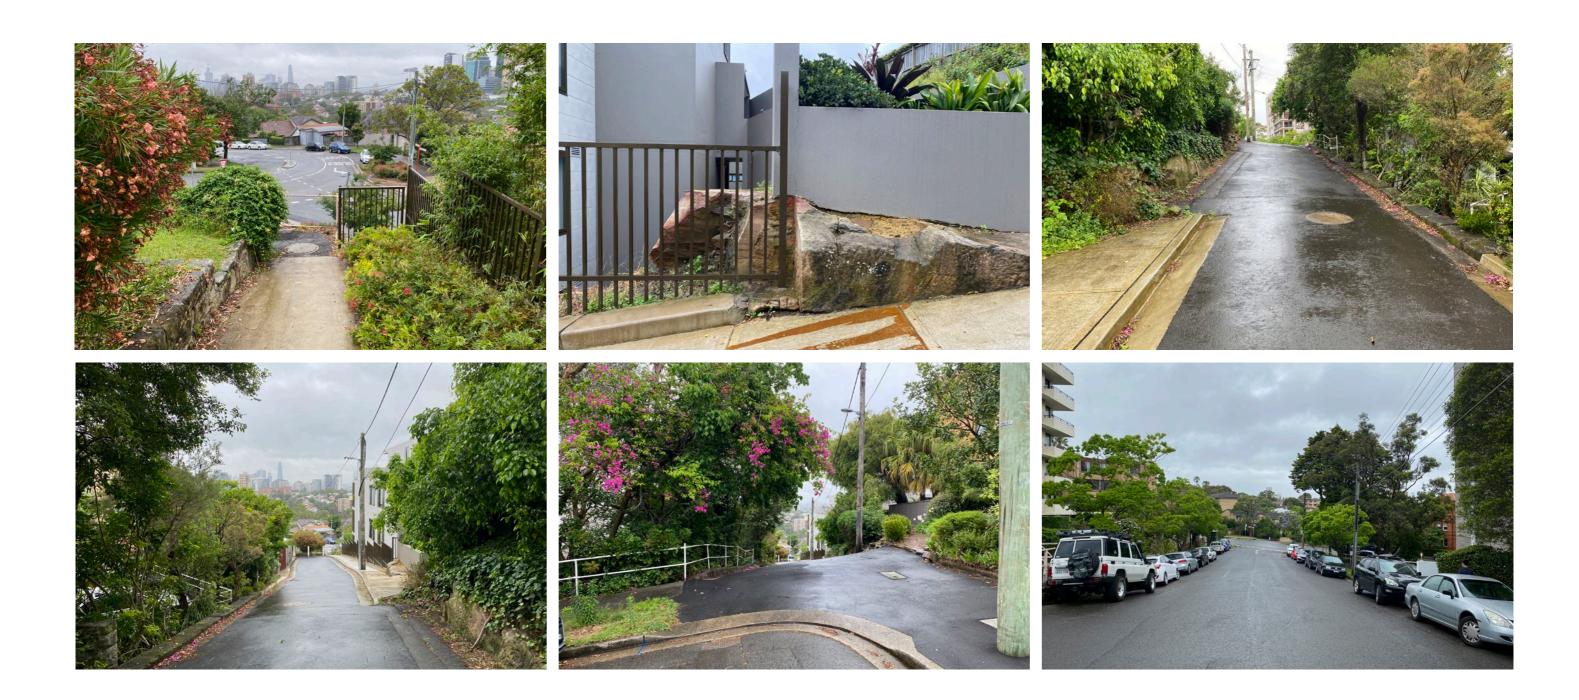

### **Local Landscape Character**

#### **LANDFORM**

The landform of the local streets surrounding the project site are typical of the Mosman area with significantly undulating topography punctuated by rocky outcrops and escarpments. This has created a diverse road and property layout which tends to express natural landform rather than dilute it. In many cases the existing sandstone bedrock is exposed and forms a datum to the street, on top of which most properties have an additional sadnstone retaining wall to negotiate level changes.

#### **MATERIALITY**

The consistent use of sandstone walling in this fashion has created a very strong local area identity and heritage. Older properties feature sandstone block walls whilst newer developments make use of both sandstone and brick tiling to match in with the overall look and feel of the area. Some properties have been more successful than others at celebrating the exposed sandstone bedrock and its diverse textures and colours.

#### **PLANTING**

Whilst public domain tree planting provides a degree of consistency to the streetscapes, most local properties feature a heavily diversified and naturalistic palette of planting which complements the natural landform and rock outcrops. This usually consists of a simple and understated understorey layer complemented with trees, palms, and ferns which contrast against the rock or architectural backdrops.