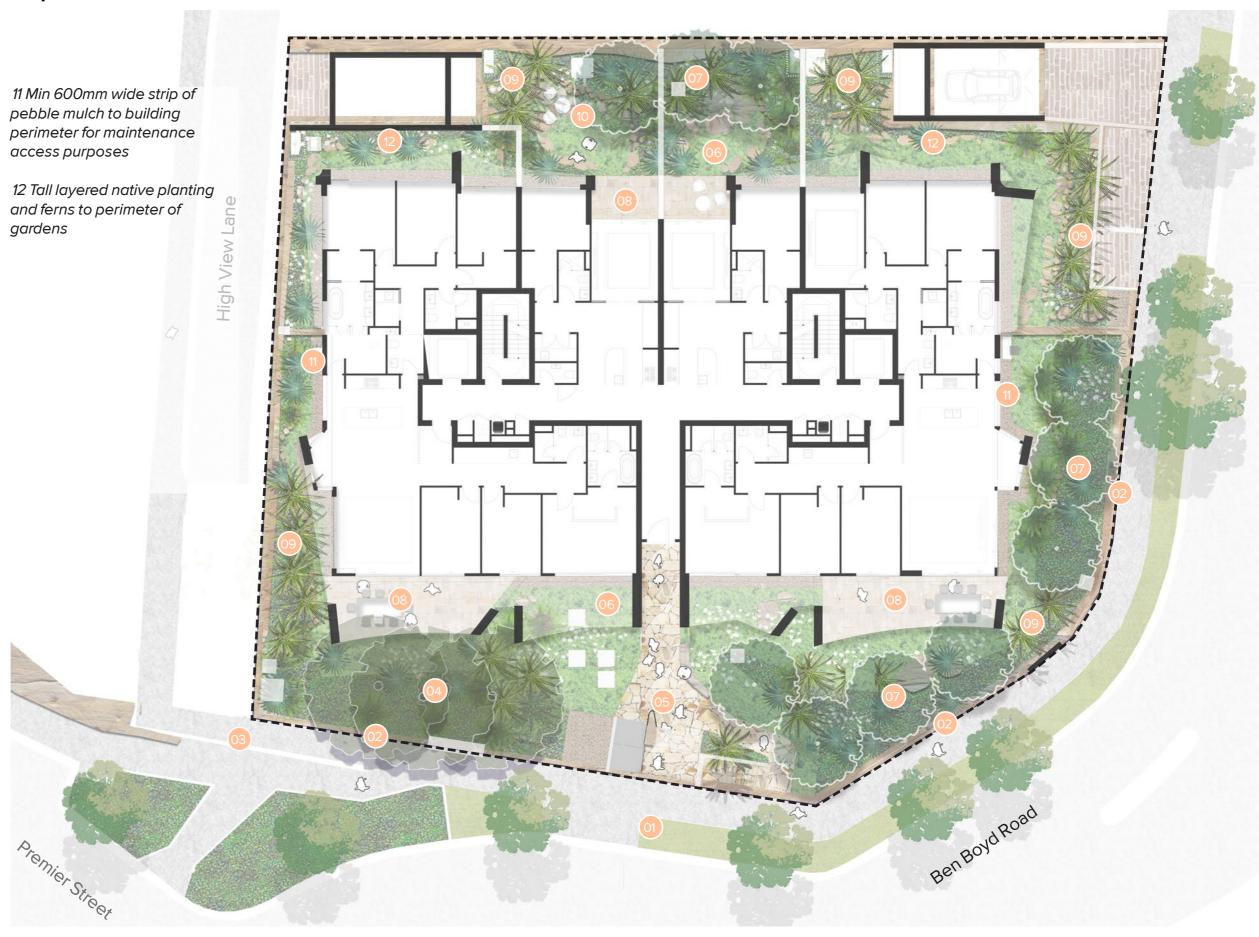

### Concepts | Landscape Plan

**LEGEND** 

01 Existing public domain retained / made good as required

02 Retention and re-use of existing sandstone wall on site boundary

03 Existing ramp and balustrade retained to High View Lane

04 Large native canopy trees in true deep soil

05 Entry courtyard with stair and platform lift access to street

06 Shade loving lawn alternatives such as native violet or kidney weed to create lawn effect and extend apparent private open space

07 Medium evergreen trees to garden beds on podium with minimum 1000mm soil mounded to 1500mm depth

08 Generous private patios

09 Palm planting to complement canopy tree planting and provide additional screening and green outlook to upper floor apartments

10 Flagstone pavers form seating nooks in rear gardens, accessed via stepping pavers. Can be used for small outdoor furniture settings