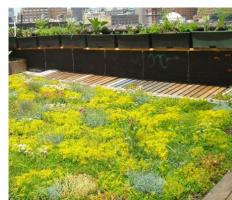

### **Concepts** | Rooftop Planting

### **LEGEND**

01 Extensive irrigated rooftop garden to car elevator roofs - maintenance access only. 150mm soil depth extensive roof garden 'Junglefy Green Roof' or similar

02 Extensive irrigated rooftop garden to building rooftop maintenance access only

03 Roof hatch for maintenance access

04 Stabilised pebble ballast maintence access path around perimeter of rooftop, with integrated anchor points