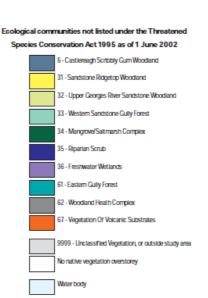

### **Endemic Vegetation Communities**

### **COASTAL SANDSTONE GALLERY RAINFOREST**

This endangered warmtemperate rainforest can be found in deep protected sandstone gully systems across Sydney. Due to poorer soil conditions, coastal sandstone gullys lack species diversity in comparison to other Australian rainforest. Common species include Tree ferns, Lilly pillys' and Water Gums, the ground floor is an open cover of ferns growing amongst sandstone boulders.

This is a common vegetation community found on exposed skeletal soils along narrow ridges and exposed slopes of the Woronoa and Hornsby plateau. Common plants in the community are Banksias, Tea Trees, Hakeas, Wattles and Grevilleas.

### **XERISCAPE**

Xeriscape exists in rocky conditions where soil is limited. Rocky conditions can provide spontanteous growth outcomes.