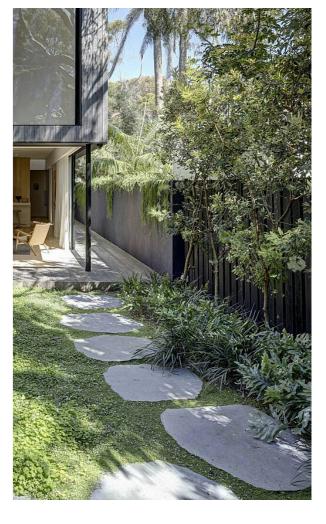

10 Flagstone pavers form seating nooks in rear gardens, accessed via stepping pavers. Can be used for small outdoor furniture settings

### **SECTION E**

**LEGEND** 

01 Generous private courtyards

02 Shade loving lawn alternatives such as native violet or kidney weed to create lawn effect and extend apparent private open space. Meandering pathway of stepping stones provides access through 'lawn' to small outdoor furniture settings nestled among lush sandstone gully planting