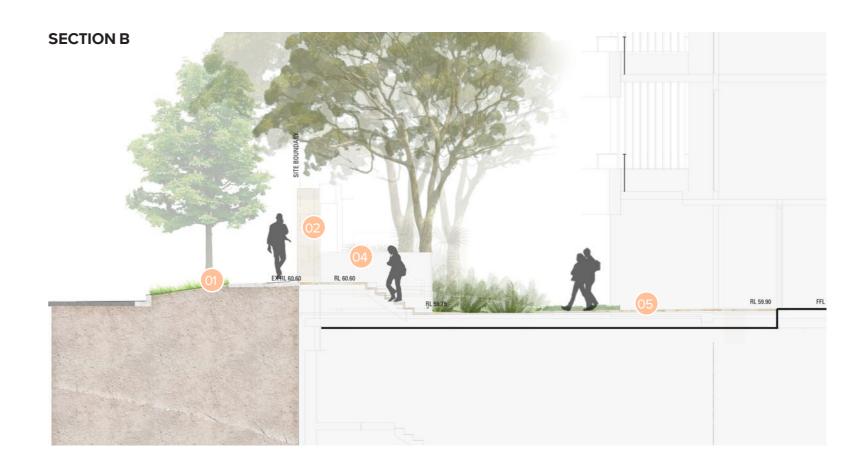

### Concepts | Landscape Plan

**LEGEND** 

01 Existing public domain retained / made good as required

02 Retention and re-use of existing sandstone wall on site boundary

03 Existing ramp and balustrade retained to High View Lane

04 Large native canopy trees in true deep soil

05 Entry courtyard with stair and platform lift access to street

06 Shade loving lawn alternatives such as native violet or kidney weed to create lawn effect and extend apparent private open space

07 Medium evergreen trees to garden beds on podium with minimum 1000mm soil mounded to 1500mm depth

08 Generous private patios

09 Palm planting to complement canopy tree planting and provide additional screening and green outlook to upper floor apartments

10 Flagstone pavers form seating nooks in rear gardens, accessed via stepping pavers. Can be used for small outdoor furniture settings