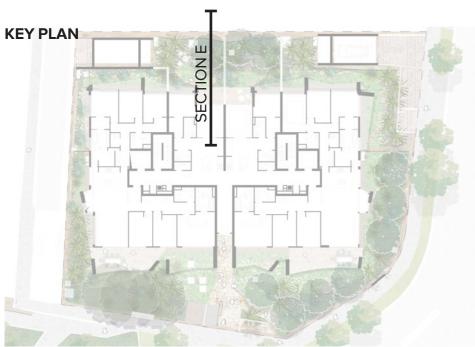

### **Concepts** | Private Courtyards

### **SECTION E**

**LEGEND** 

01 Generous private courtyards

02 Shade loving lawn alternatives such as native violet or kidney weed to create lawn effect and extend apparent private open space. Meandering pathway of stepping stones provides access through 'lawn' to small outdoor furniture settings nestled among lush sandstone gully planting