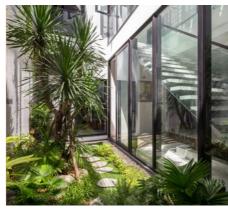

### **Concepts** | Private Courtyards

### **SECTION E**

**LEGEND** 

01 Generous private courtyards

02 Shade loving lawn alternatives such as native violet or kidney weed to create lawn effect and extend apparent private open space. Meandering pathway of stepping stones provides access through 'lawn' to small outdoor furniture settings nestled among lush sandstone gully planting

03 Tall layered native planting and ferns to perimeter of gardens

04 Medium native evergreen trees

05 Engineered deep soil zone over basement, with minimum 1500mm soil depth to suport medium sized native trees

06 Exposed sandstone bedrock with quarried finish, rock planting to colonise face