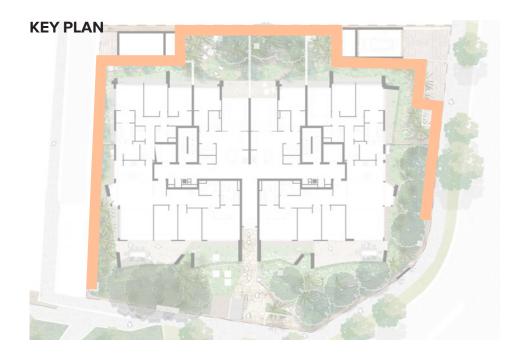

### Concepts | Landscape Plan

**LEGEND** 

01 Existing public domain retained / made good as required

02 Retention and re-use of existing sandstone wall on site boundary

03 Existing ramp and balustrade retained to High View Lane

04 Large native canopy trees in true deep soil

05 Entry courtyard with stair and platform lift access to street

06 Shade loving lawn alternatives such as native violet or kidney weed to create lawn effect and extend apparent private open space

07 Medium evergreen trees to garden beds on podium with minimum 1000mm soil mounded to 1500mm depth

08 Generous private patios

09 Palm planting to complement canopy tree planting and provide additional screening and green outlook to upper floor apartments

10 Flagstone pavers form seating nooks in rear gardens, accessed via stepping pavers. Can be used for small outdoor furniture settings