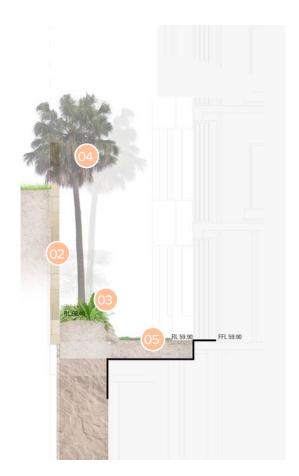

### **SECTION E**

**LEGEND** 

01 Generous private courtyards

02 Shade loving lawn alternatives such as native violet or kidney weed to create lawn effect and extend apparent private open space. Meandering pathway of stepping stones provides access through 'lawn' to small outdoor furniture settings nestled among lush sandstone gully planting

03 Tall layered native planting and ferns to perimeter of gardens

04 Medium native evergreen trees

05 Engineered deep soil zone over basement, with minimum 1500mm soil depth to suport medium sized native trees

06 Exposed sandstone bedrock with quarried finish, rock planting to colonise face