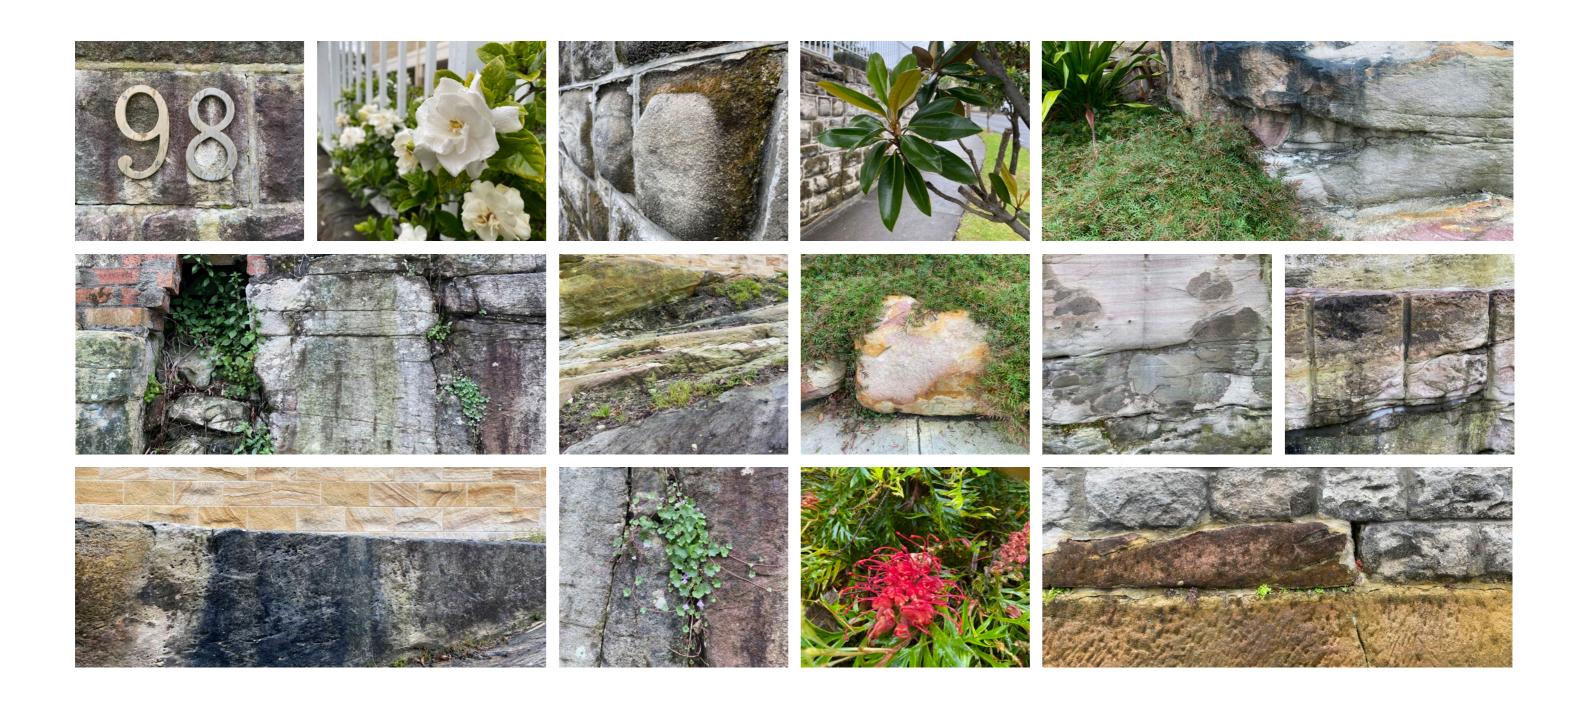

#### **MATERIALITY**

The consistent use of sandstone walling in this fashion has created a very strong local area identity and heritage. Older properties feature sandstone block walls whilst newer developments make use of both sandstone and brick tiling to match in with the overall look and feel of the area. Some properties have been more successful than others at celebrating the exposed sandstone bedrock and its diverse textures and colours.

# **Existing Site Material Character**