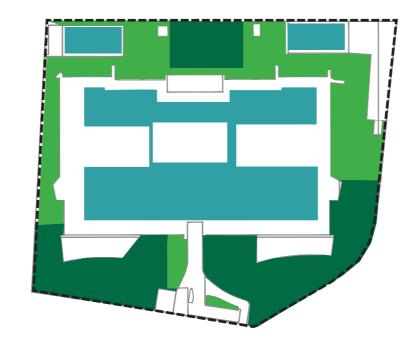

### **Landscape Areas**

#### TREE LAYER

Canopy Trees

**Palms** 

Deep Soil Zone (excludes basement, building footprint, and landscape hard pavements)\*

\*In most areas there are dense rock formations present within the proposed deep soil zone. We propose excavating down as required to build up to 1500mm depth of engineered deep soil to support canopy trees, palms, and layered understorey vegetation, in alignment with industry best practice.

#### SOFT LANDSCAPE LAYER

Soft Landscape on Deep Soil/Engineered Deep Soil\* 1000-1500mm soil depth 296 (17%)

Soft Landscape on Podium Min 500mm soil depth for shrubs, ferns, and groundcovers, mounding to 1000mm for palms and tree ferns, and 1500mm for trees 401m2 (24%)

Total Soft Landscape Area at ground level: 697m2 (41% of total site area)

### Additionally:

Planting on Rooftop 150mm soil depth extensive roof garden 'Junglefy Green Roof' or similar 426m2 (25%)

### **OPEN SPACE PROGRAM**

Paved Communal Open Space (accessible) 54 m2

Paved Private Open Space 76 m2

Paved Driveways / Utility Spaces 74m2

Total Hard Paved Landscape Area at ground level: 204m2 (12% of total site area)