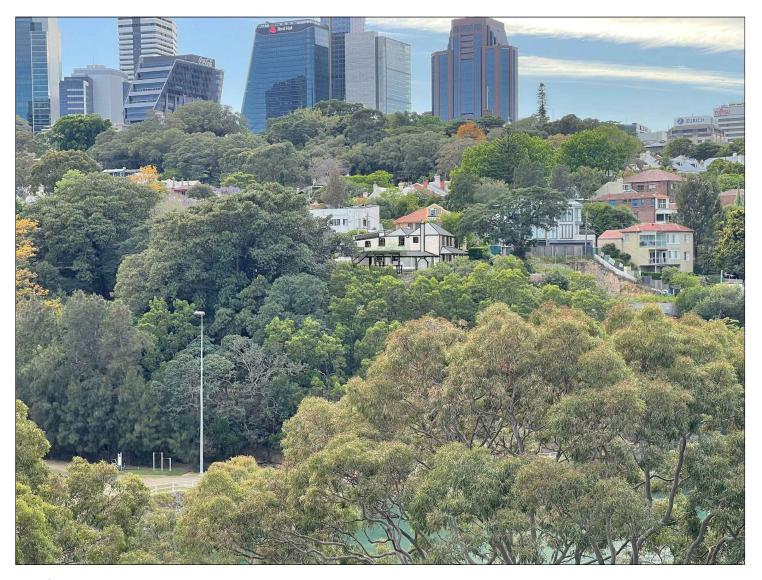

# PROPOSED WORKS AND EXISTING BUILDING OVERLAY

### METHOD

THE IMAGE ABOVE SHOWS OVERLAYING OF 3D MODEL OF THE EXISTING BUILDING AND PROPOSED WORKS ON THE PHOTO PROVING ACCURACY OF 3D MODELING.