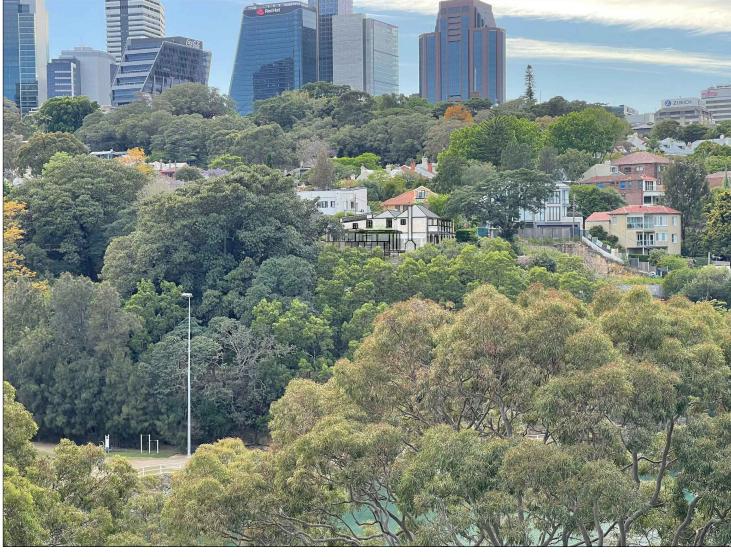

### METHOD

THE IMAGE ABOVE SHOWS THE PROPOSED WORKS AND THE REMAINING OF THE EXISTING BUILDING. THIS IS NOT A COMPUTER GENERATED IMAGERY (CGI). THIS IMAGE IS PREPARED FOR VIEW ANALYSIS BETWEEN THE PROPOSED WORKS AND HERITAGE CONTEXT OF THE EXISTING BUILDING VIEWING FROM A PUBLIC DOMAIN (BERRY'S BAY LOOKOUT).