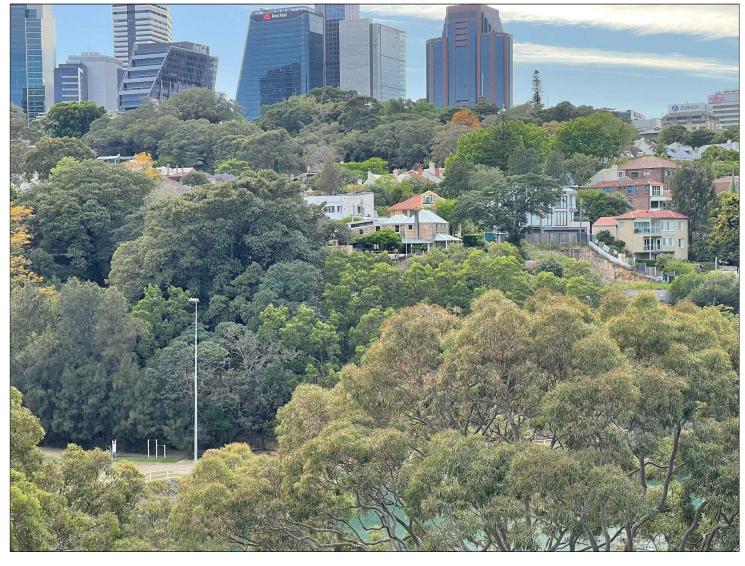

## EXISTING PHOTO - BERRY'S BAY LOOKOUT

### METHOD

THE PHOTO ABOVE WAS TAKEN FROM BERRY'S BAY LOOKOUT, WHICH IS LOOKING AT THE SOUTHWEST ELEVATION OF THE SUBJECT SITE.

METHOD

THE IMAGE ABOVE SHOWS OVERLAYING OF 3D MODEL OF THE EXISTING BUILDING ON THE PHOTO PROVING ACCURACY OF 3D MODELING.