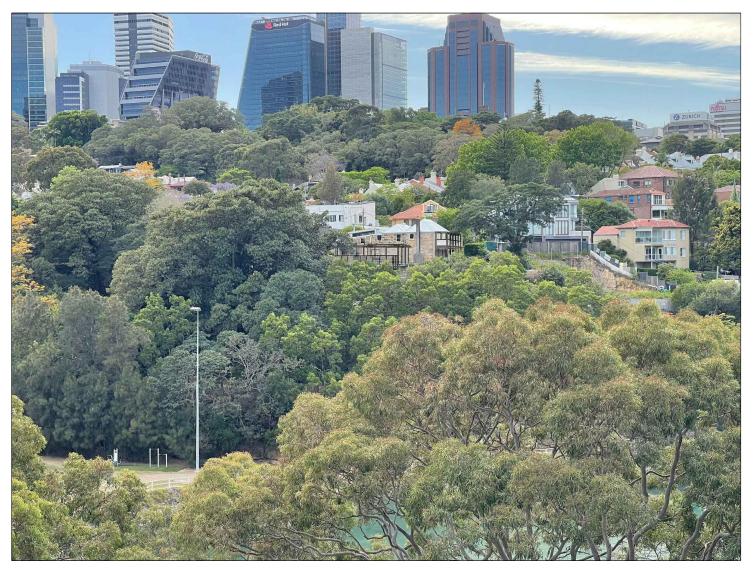

# PROPOSED WORKS AND EXISTING BUILDING OVERLAY

### METHOD

THE IMAGE ABOVE SHOWS THE PROPOSED WORKS AND THE REMAINING OF THE EXISTING BUILDING. THIS IS NOT A COMPUTER GENERATED IMAGERY (CGI). THIS IMAGE IS PREPARED FOR VIEW ANALYSIS BETWEEN THE PROPOSED WORKS AND HERITAGE CONTEXT OF THE EXISTING BUILDING VIEWING FROM A PUBLIC DOMAIN (BERRY'S BAY LOOKOUT).