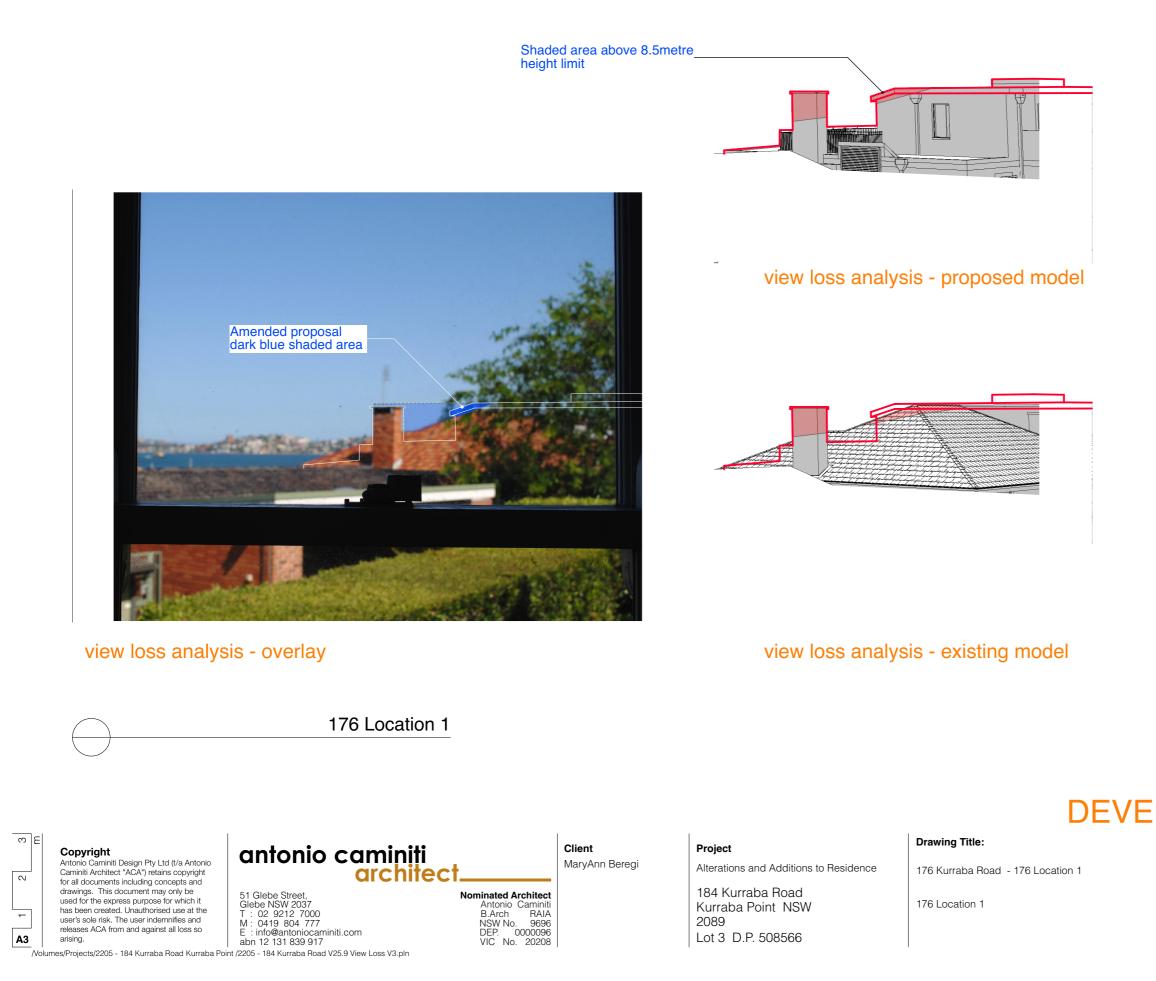

### Scale

@A3

Project No.

No.

Drawing Revision No.

Date

17/11/2023

2205.19.4.3

2205 Plot Date:

Shaded area above 8.5metre\_ height limit

view loss analysis - proposed model

view loss analysis - existing model

с С

N

-

A3