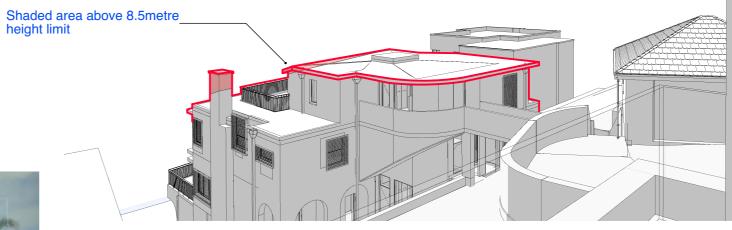

Date

17/11/2023

view loss analysis - overlay

Shaded area above 8.5metre\_ height limit 

view loss analysis - proposed model

view loss analysis - existing model

mε

N