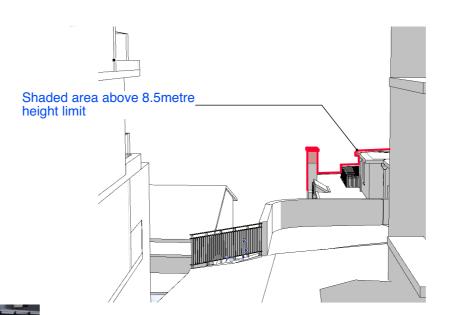

Date

17/11/2023

view loss analysis - overlay

Shaded area above 8.5metre\_ height limit 

view loss analysis - proposed model

view loss analysis - existing model

mε

N

-

A3

**Copyright** Antonio Caminiti Design Pty Ltd (t/a Antonio Caminiti Architect "ACA") retains copyright for all documents including concepts and drawings. This document may only be used for the express purpose for which it has been created. Unauthorised use at the user's sole risk. The user indemnifies and releases ACA from and against all loss so arising.