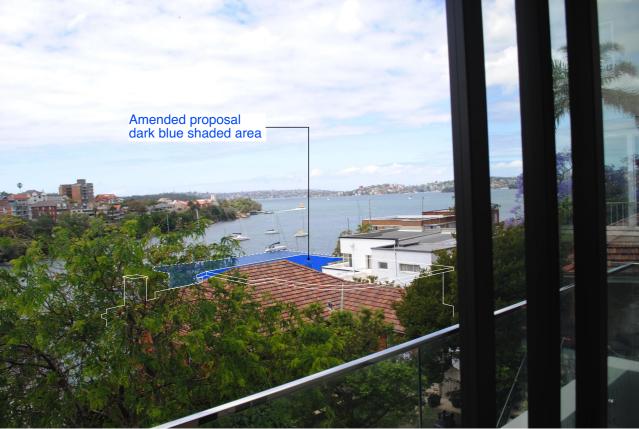

### Drawing Title:

176 Kurraba Road - 176 Location 7

176 Location 7

Amended proposal dark blue shaded area

North

**Status** For Approval

**Scale** 1:400 @A3

Project No.