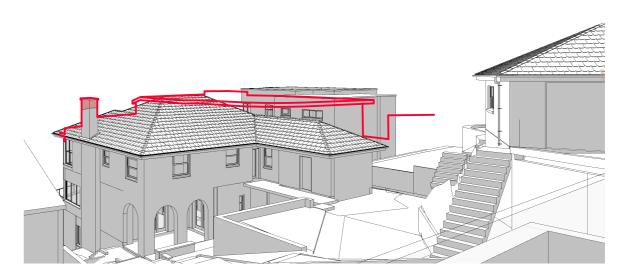

### Drawing Title:

176 Kurraba Road - 176 Location 7

176 Location 7

Amended proposal dark blue shaded area

North

**Status** For Approval

**Scale** 1:400 @A3

Project No.