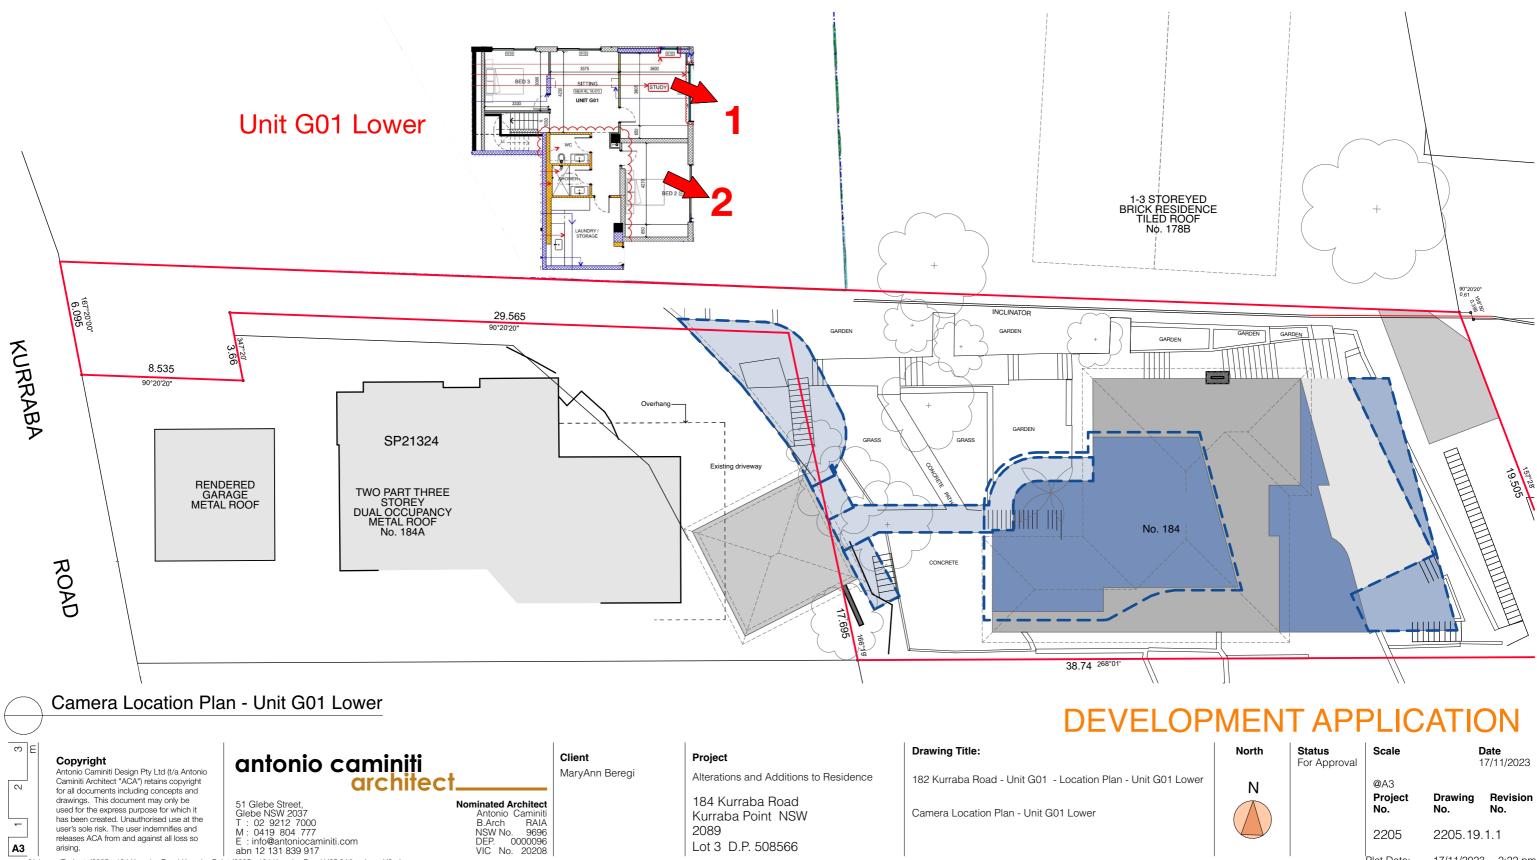

### Drawing Title:

182 Kurraba Road - Unit G01 - Unit G01 Upper Location 1

Unit G01 Upper Location 1

### Drawing Title:

182 Kurraba Road - Unit G01 - Unit G01 Upper Location 2

Unit G01 Upper Location 2