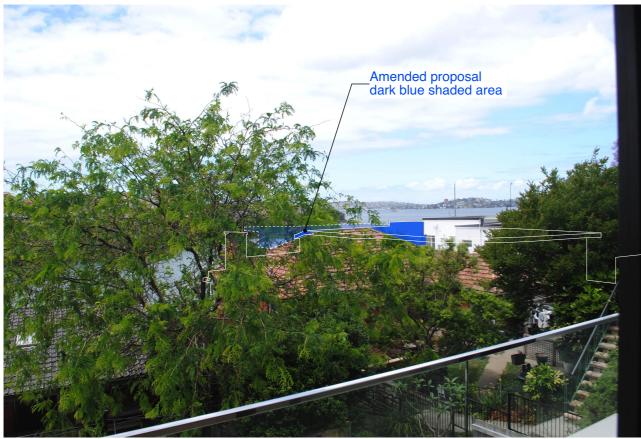

### Drawing Title:

182 Kurraba Road - Unit G01 - Unit G01 Upper Location 1

Unit G01 Upper Location 1

Date

17/11/2023

view loss analysis - overlay

view loss analysis - proposed model

view loss analysis - existing model

mε

N

-

# 51 Glebe Street, Glebe NSW 2037 T : 02 9212 7000 M : 0419 804 777 E : info@antoniocaminiti.com abn 12 131 839 917

Amended proposal dark blue shaded area

| nated Architect  |   |
|------------------|---|
| Antonio Caminiti |   |
| 3.Arch RAIA      |   |
| ISW No. 9696     |   |
| DEP. 0000096     | ; |
| /IC No. 20208    | ; |
|                  |   |