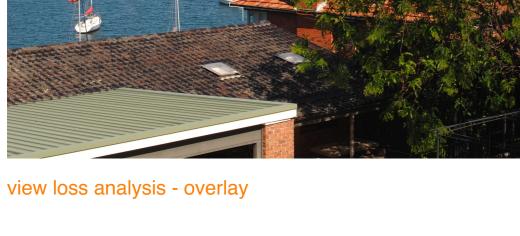

view loss analysis - overlay

Shaded area above 8.5metre\_ height limit

view loss analysis - proposed model

view loss analysis - existing model

Unit 201 Location 4

m 8

N

-

2205 Plot Date:

Shaded area above 8.5metre\_ height limit

view loss analysis - proposed model

view loss analysis - existing model

с С

N

-

A3

view loss analysis - existing model

view loss analysis - overlay

Street View

mε

N

-

A3

**Copyright** Antonio Caminiti Design Pty Ltd (t/a Antonio Caminiti Architect "ACA") retains copyright for all documents including concepts and drawings. This document may only be used for the express purpose for which it has been created. Unauthorised use at the user's only eight. The uper indompilies and user's sole risk. The user indemnifies and releases ACA from and against all loss so arising.