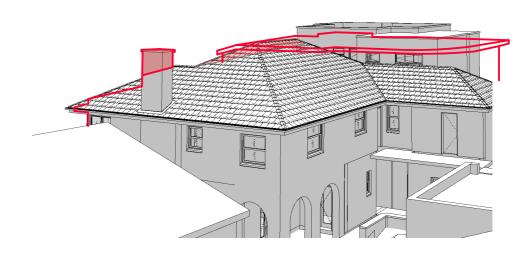

Date

17/11/2023

view loss analysis - overlay

Shaded area above 8.5metre\_ height limit 

view loss analysis - proposed model

view loss analysis - existing model

mε

N

Date

17/11/2023

view loss analysis - overlay

view loss analysis - proposed model

view loss analysis - existing model

mε

N

-