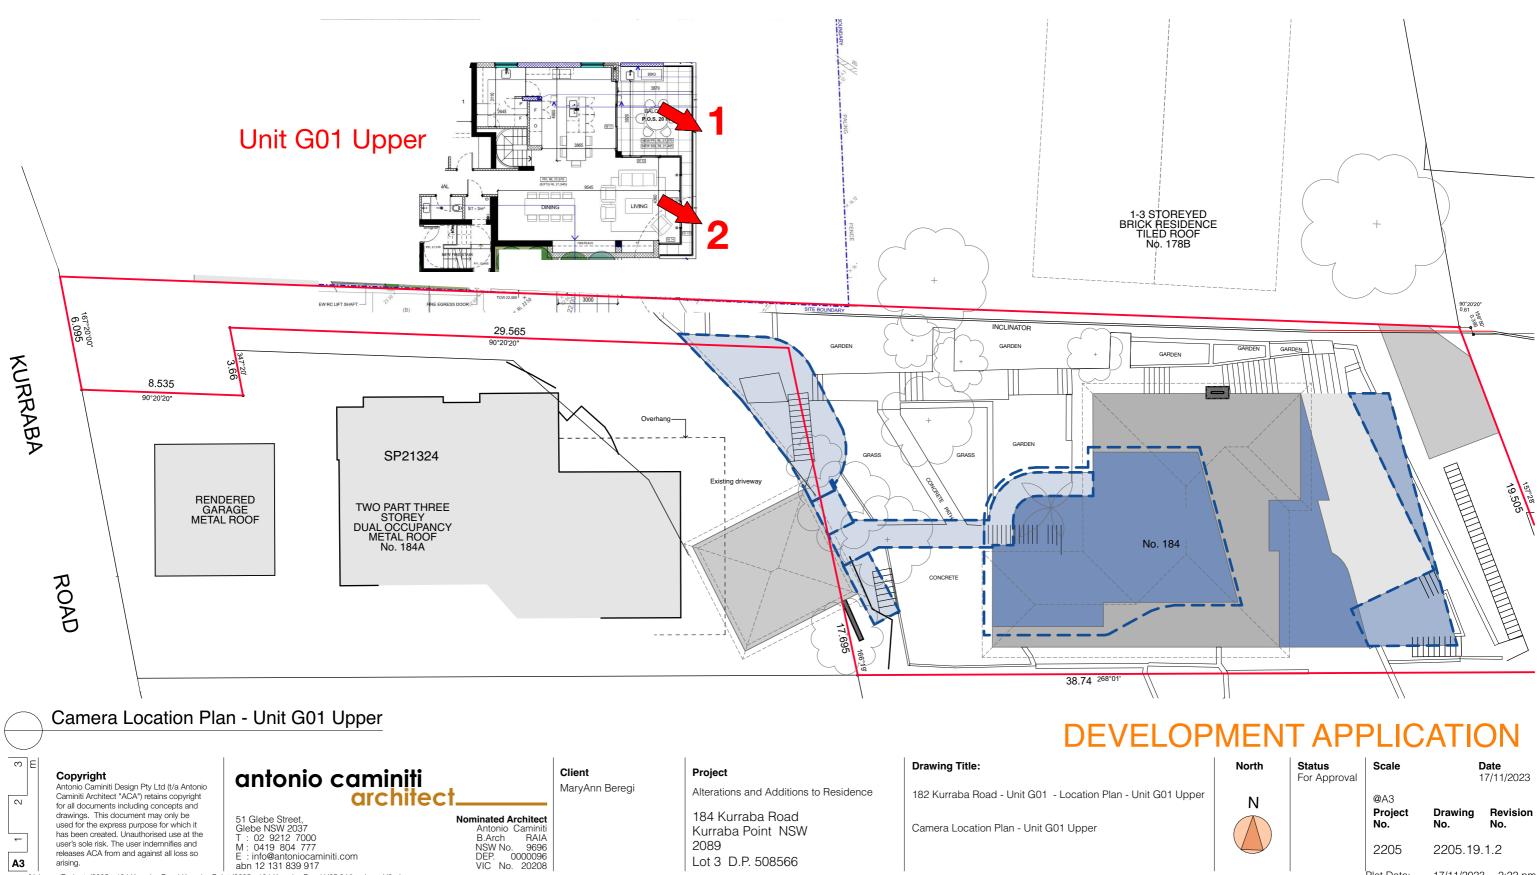

#### Drawing Title:

182 Kurraba Road - Unit G01 - Panaroma - Unit G01 Lower - G01 Upper Unit G01 Lower - Panorama, Unit G01 Upper - Panorama