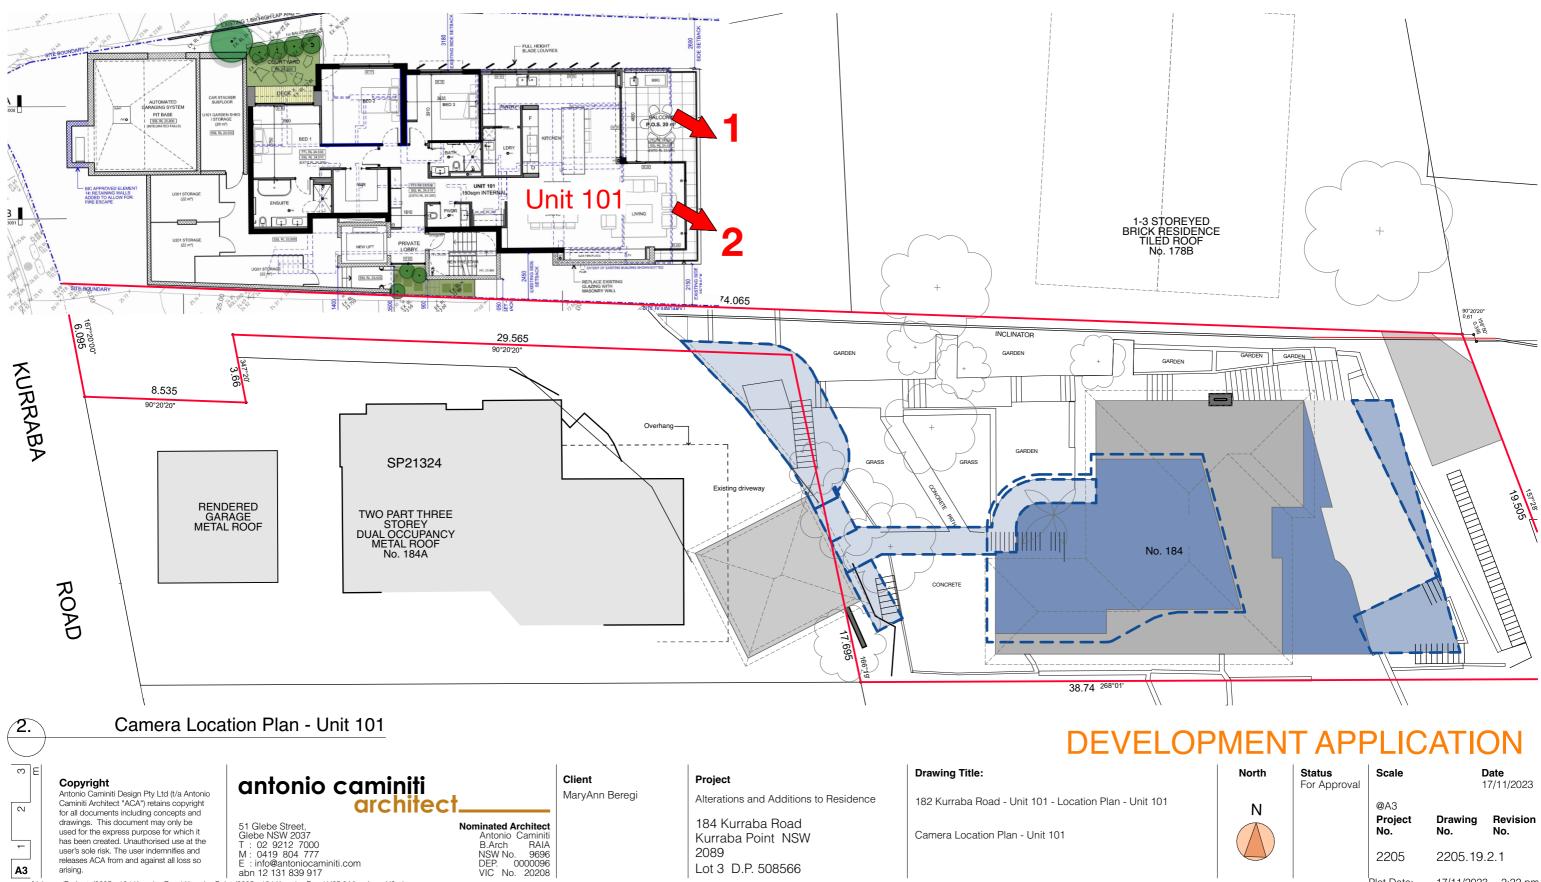

#### Drawing Title:

182 Kurraba Road - Unit 101 - Panorama - Unit 101

Unit 101 - Panorama

## **DEVELOPMENT APPLICATION**

North

**Status** For Approval

#### Scale

@A3

Date 17/11/2023

Project No.

Drawing Revision No. No.

2205.19.2.2

2205 Plot Date:

view loss analysis - proposed model