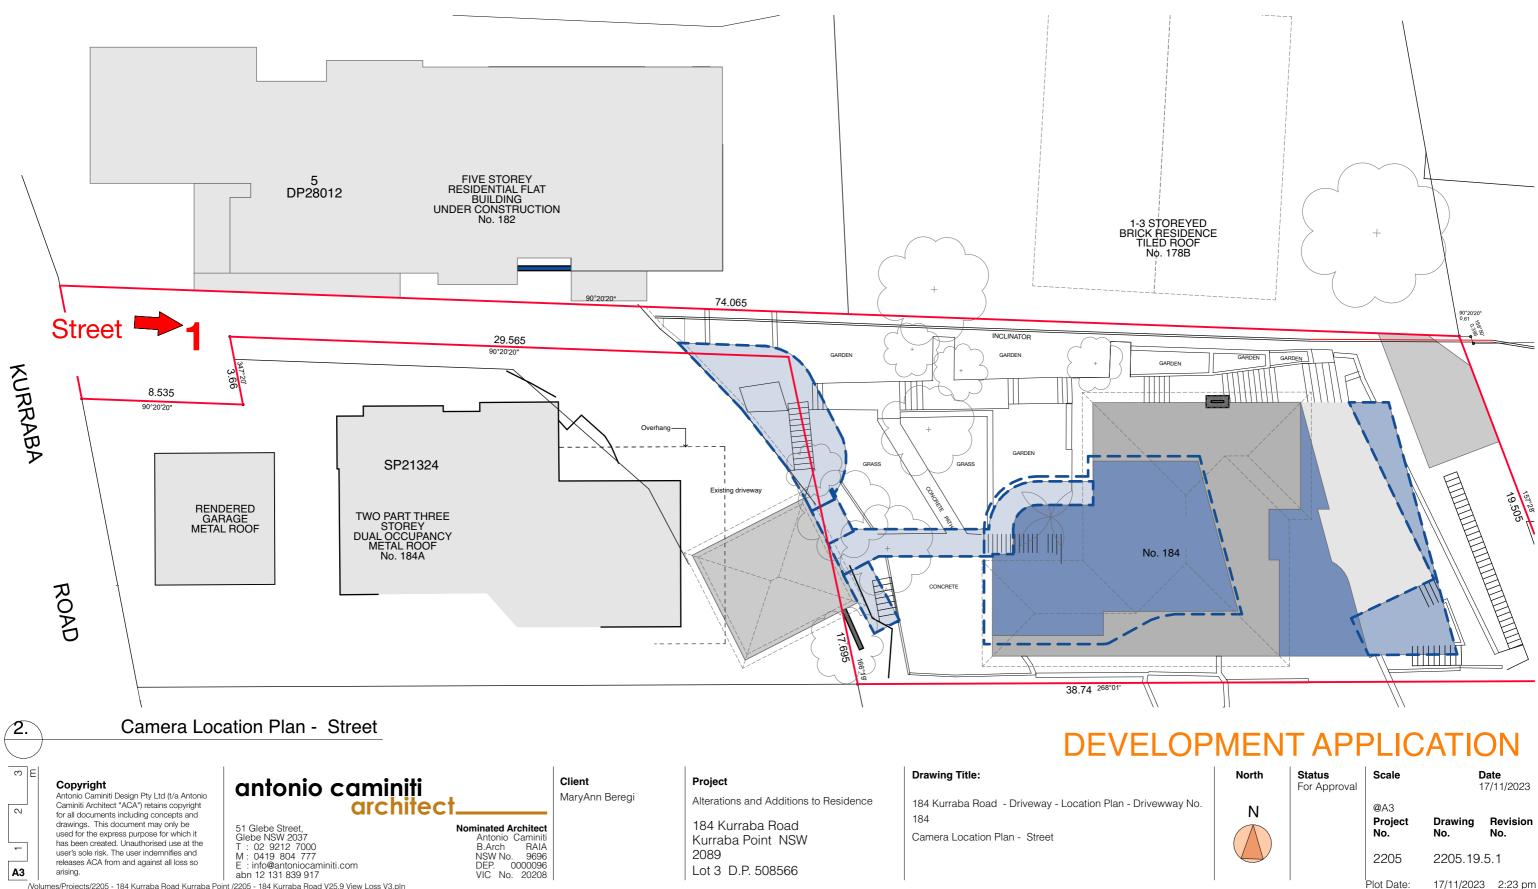

#### Drawing Title:

184 Kurraba Road - Driveway - Driveway Street View

Street View

/Volumes/Projects/2205 - 184 Kurraba Road Kurraba Point /2205 - 184 Kurraba Road V25.9 View Loss V3.pln