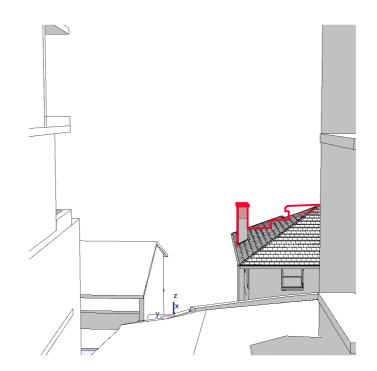

view loss analysis - overlay

Shaded area above 8.5metre\_ height limit

view loss analysis - proposed model

view loss analysis - existing model

Unit 201 Location 4

m 8

N

-

A3

**Copyright** Antonio Caminiti Design Pty Ltd (t/a Antonio Caminiti Architect "ACA") retains copyright for all documents including concepts and drawings. This document may only be used for the express purpose for which it has been created. Unauthorised use at the user's sole risk. The user indemnifies and releases ACA from and against all loss so arising.