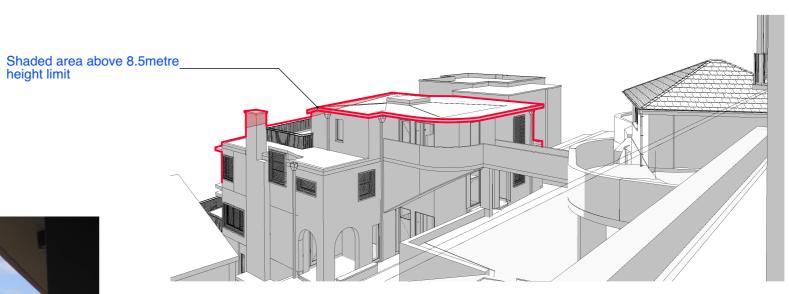

Date

17/11/2023

view loss analysis - overlay

Shaded area above 8.5metre\_ height limit 

view loss analysis - proposed model

view loss analysis - existing model

mε

N

### Drawing Title:

182 Kurraba Road - Unit G01 - Unit G01 Upper Location 1

Unit G01 Upper Location 1