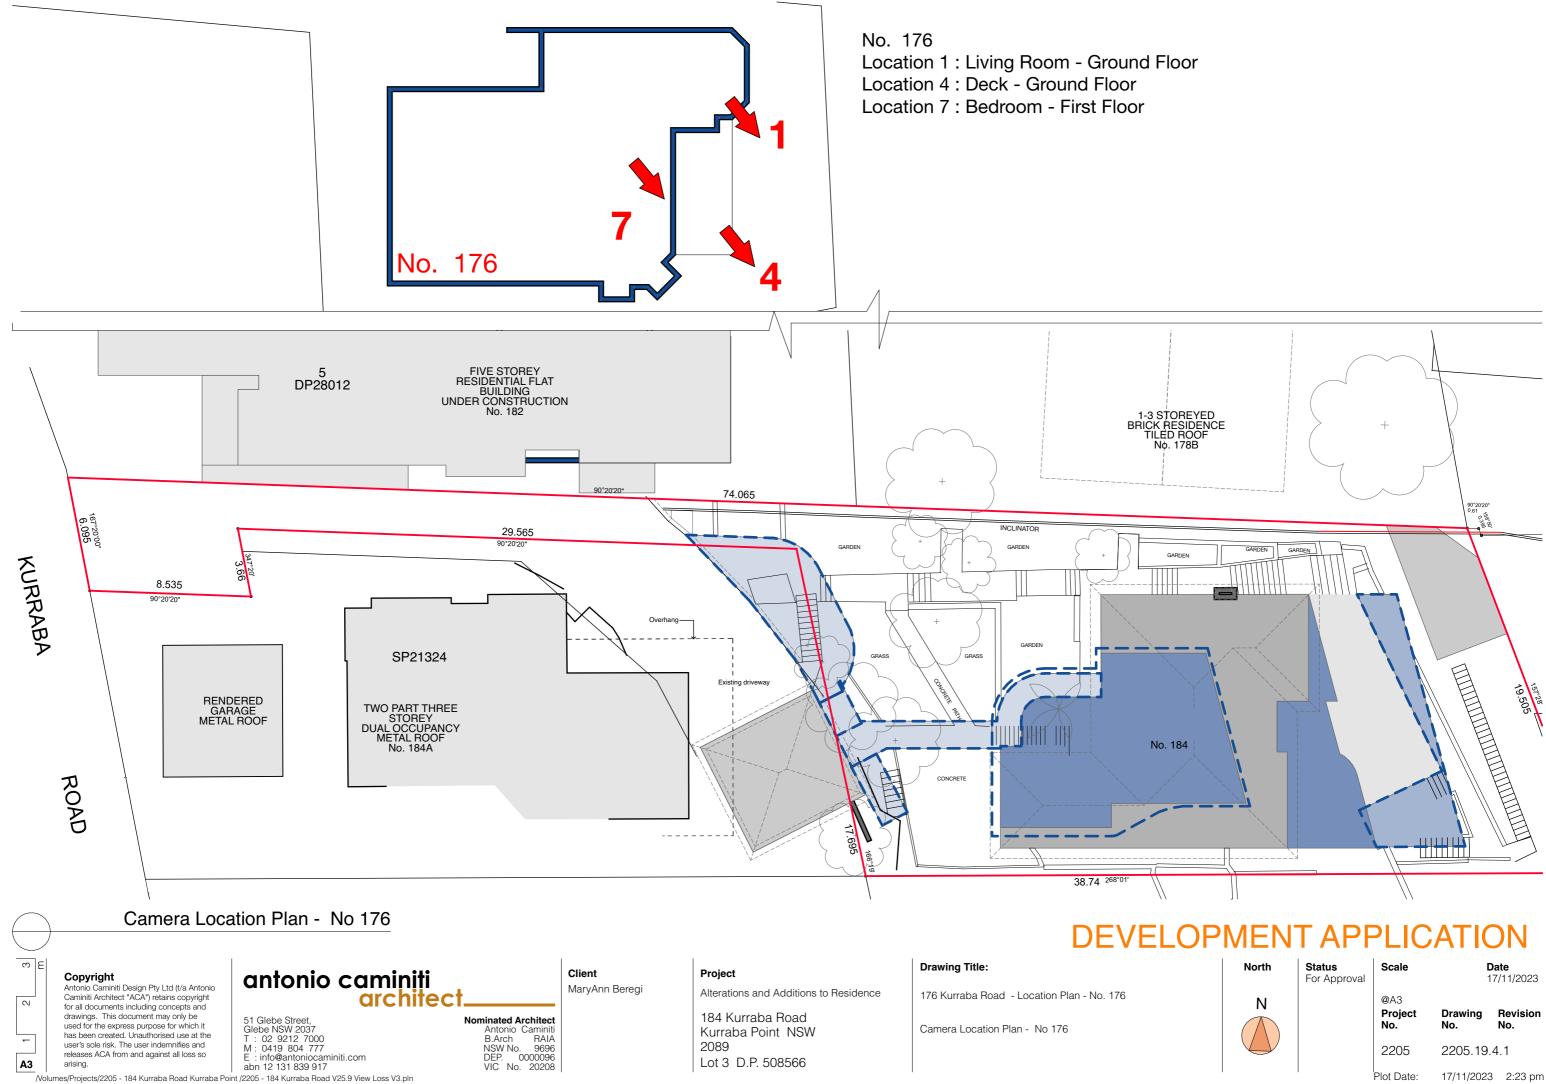

## AMENDED VIEW LOSS ANALYSIS 184 Kurraba Road, Kurraba Point NSW 2089

| Page No.    | Title                                 |
|-------------|---------------------------------------|
| 2205.19.0   | View Loss Analysis Cover Sheet        |
| 2205.19.1.1 | Location Plan - Unit G01 Lower        |
| 2205.19.1.2 | Location Plan - Unit G01 Upper        |
| 2205.19.1.3 | Panaroma - Unit G01 Lower - G01 Upper |
| 2205.19.1.4 | Unit G01 Upper Location 1             |
| 2205.19.1.5 | Unit G01 Upper Location 2             |
| 2205.19.2.1 | Location Plan - Unit 101              |
| 2205.19.2.2 | Panorama - Unit 101                   |
| 2205.19.2.3 | Unit 101 Location 1                   |
| 2205.19.2.4 | Unit 101 Location 2                   |
| 2205.19.3.1 | Location Plan - Unit 201              |
| 2205.19.3.2 | Panorama - Unit 201                   |
| 2205.19.3.3 | Unit 201 Location 1                   |
| 2205.19.3.4 | Unit 201 Location 4                   |
| 2205.19.4.1 | Location Plan - No. 176               |
| 2205.19.4.2 | Panorama - No. 176                    |
| 2205.19.4.3 | 176 Location 1                        |
| 2205.19.4.4 | 176 Location 4                        |
| 2205.19.4.5 | 176 Location 7                        |
| 2205.19.5.1 | Location Plan - Drivewway No. 184     |
| 2205.19.5.2 | Driveway Street View                  |
|             |                                       |

#### Drawing Title:

176 Kurraba Road - Panorama - No. 176

176 Panorama Ground Floor, 176 Panorama First Floor