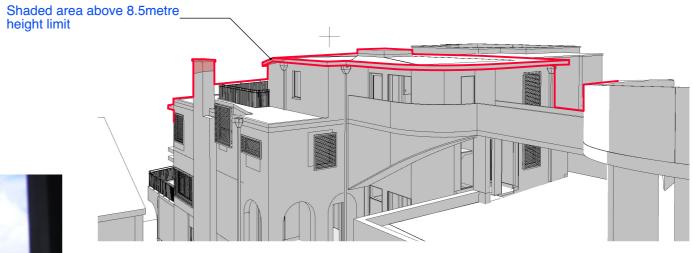

Date

17/11/2023

view loss analysis - overlay

Shaded area above 8.5metre\_ height limit 

view loss analysis - proposed model

view loss analysis - existing model

mε

N

### Drawing Title:

182 Kurraba Road - Unit G01 - Unit G01 Upper Location 2

Unit G01 Upper Location 2