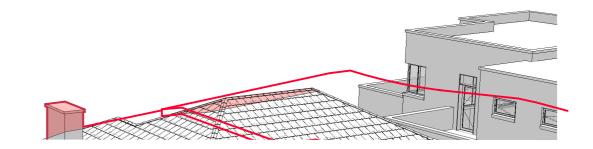

view loss analysis - overlay

Shaded area above 8.5metre\_ height limit

view loss analysis - proposed model

view loss analysis - existing model

Unit 201 Location 4

m 8

N

-