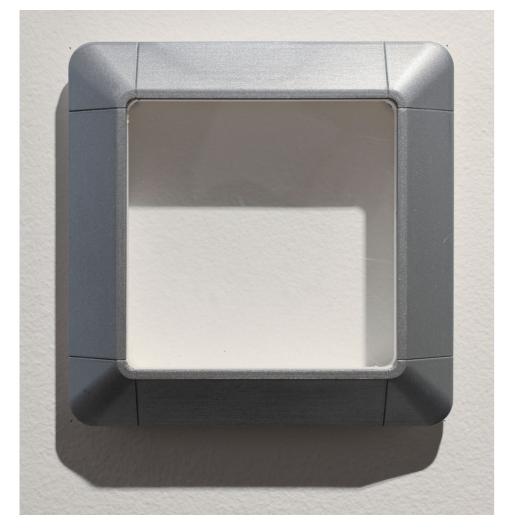

Window Shroud:

Interpon Powdercoat: Anodic Slate Grey YY218A

Grey Paint (Exterior Wall):

Dulux: S13A4 - Mole Grey