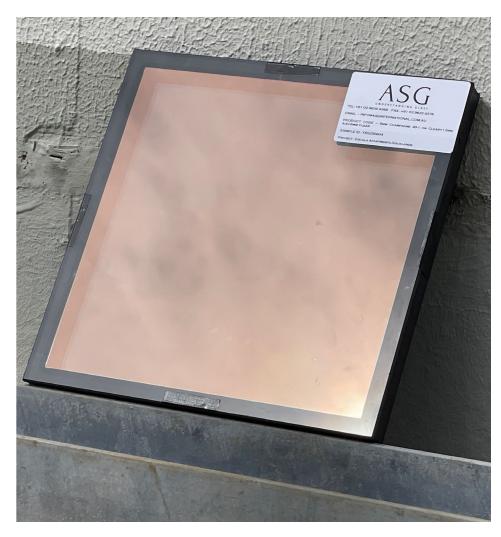

## Tinted Glass:

ASG Glass:

6mm Champagne 40-1 - On Clear + 12mm Argon + 6mm Clear

Visible Light Transmission (VLT): 37%

U-Value: 1.42

Solar Heat Gain Coefficient (SHGC): 0.23

External Reflectivity (ER): 10%