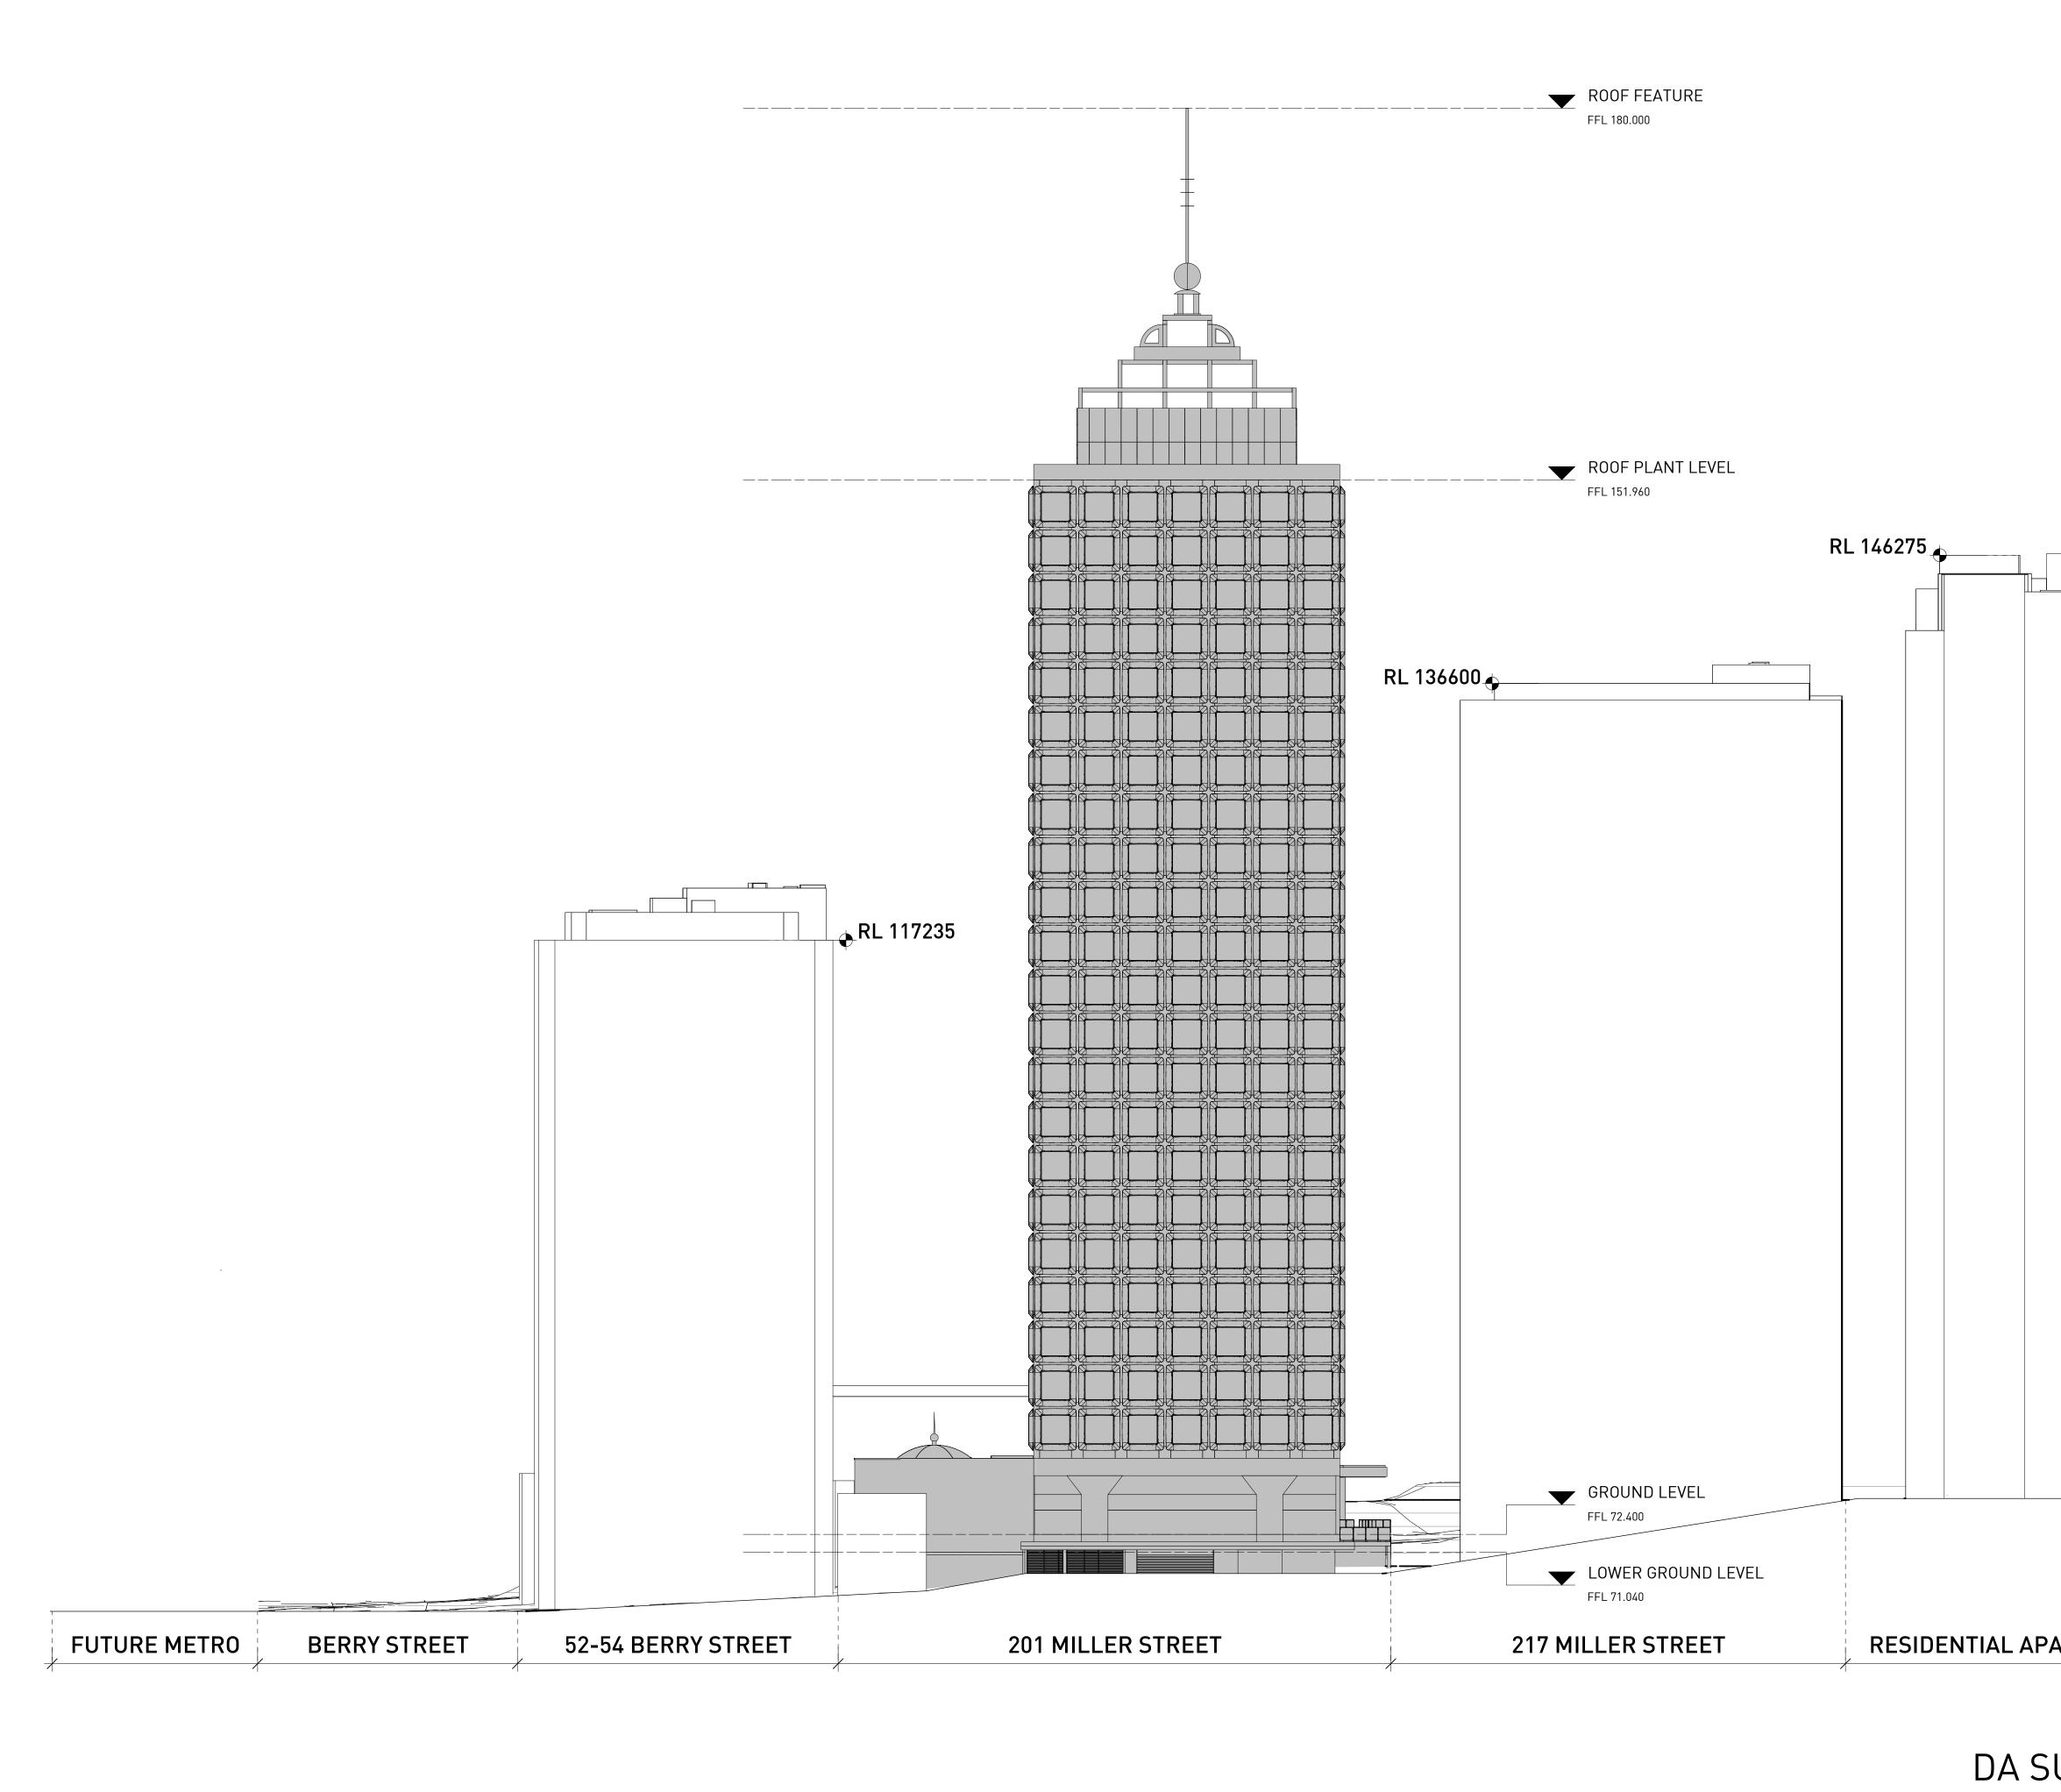

# 201 MILLER STREET, NORTH SYDNEY, 2060 FACADE REMEDIATION

| DEVELOPMENT APPLICATION DRAWING LIST |                                                  |          |  |  |
|--------------------------------------|--------------------------------------------------|----------|--|--|
| SHEET NUMBER                         | SHEET NAME                                       | REVISION |  |  |
|                                      |                                                  |          |  |  |
| DA-00-01                             | COVER SHEET / DRAWING LIST                       | 2        |  |  |
| DA-00-02                             | SITE LOCATION PLAN                               | 1        |  |  |
| DA-00-03                             | SURVEY PLAN                                      | 1        |  |  |
| DA-00-04                             | SITE SETOUT                                      | 1        |  |  |
| DA-00-05                             | SCOPING PLANS & ELEVATIONS                       | 2        |  |  |
| DA-00-06                             | SITE ANALYSIS                                    | 1        |  |  |
| DA-05-01                             | SITE ELEVATION -WEST (EXISTING)                  | 1        |  |  |
| DA-05-02                             | SITE ELEVATION - NORTH (EXISTING)                | 1        |  |  |
| DA-05-03                             | SITE ELEVATION - EAST (EXISTING)                 | 1        |  |  |
| DA-05-04                             | SITE ELEVATION - SOUTH (EXISTING)                | 1        |  |  |
| DA-11-01                             | GROUND FLOOR PLAN (EXISTING)                     | 1        |  |  |
| DA-12-01                             | TYPICAL GA FLOOR PLAN (LEVELS L01- 21)           | 1        |  |  |
| DA-20-01                             | GA ELEVATIONS - WEST (DEMOLITION & PROPOSED)     | 2        |  |  |
| DA-20-02                             | GA ELEVATIONS - SOUTH (DEMOLITION & PROPOSED)    | 2        |  |  |
| DA-20-03                             | GA ELEVATIONS - EAST (DEMOLITION & PROPOSED)     | 2        |  |  |
| DA-20-04                             | GA ELEVATIONS - NORTH (DEMOLITION & PROPOSED)    | 2        |  |  |
| DA-30-01                             | GA SECTIONS (PROPOSED)                           | 1        |  |  |
| DA-40-01                             | FACADE TYPES ELEVATION - WEST & SOUTH (PROPOSED) | 2        |  |  |
| DA-40-02                             | FACADE TYPES ELEVATION - EAST & NORTH (PROPOSED) | 2        |  |  |
| DA-40-11                             | FACADE TYPE 01 - DETAIL                          | 2        |  |  |
| DA-40-21                             | FACADE TYPE 02 - DETAIL                          | 2        |  |  |
| DA-40-31                             | FACADE TYPE 03 - DETAIL                          | 1        |  |  |
| DA-45-01                             | MATERIAL BOARD                                   | 2        |  |  |
| DA-50-11                             | EXISTING SHADOW DIAGRAMS - SPRING EQUINOX        | 1        |  |  |
| DA-50-12                             | PROPOSED SHADOW DIAGRAMS - SPRING EQUINOX        | 1        |  |  |
| DA-50-21                             | EXISTING SHADOW DIAGRAMS - AUTUMN EQUINOX        | 1        |  |  |
| DA-50-22                             | PROPOSED SHADOW DIAGRAMS - AUTUMN EQUINOX        | 1        |  |  |
| DA-50-31                             | EXISTING SHADOW DIAGRAMS - WINTER SOLSTICE       | 1        |  |  |
| DA-50-32                             | PROPOSED SHADOW DIAGRAMS - WINTER SOLSTICE       | 1        |  |  |
| DA-75-01                             | RENDER 01 - MILLER ST (SOUTH EAST)               | 2        |  |  |
| DA-75-02                             | RENDER 02 - MILLER ST (NORTH EAST)               | 2        |  |  |
| DA-90-01                             | NOTIFICATION PLAN                                | 2        |  |  |