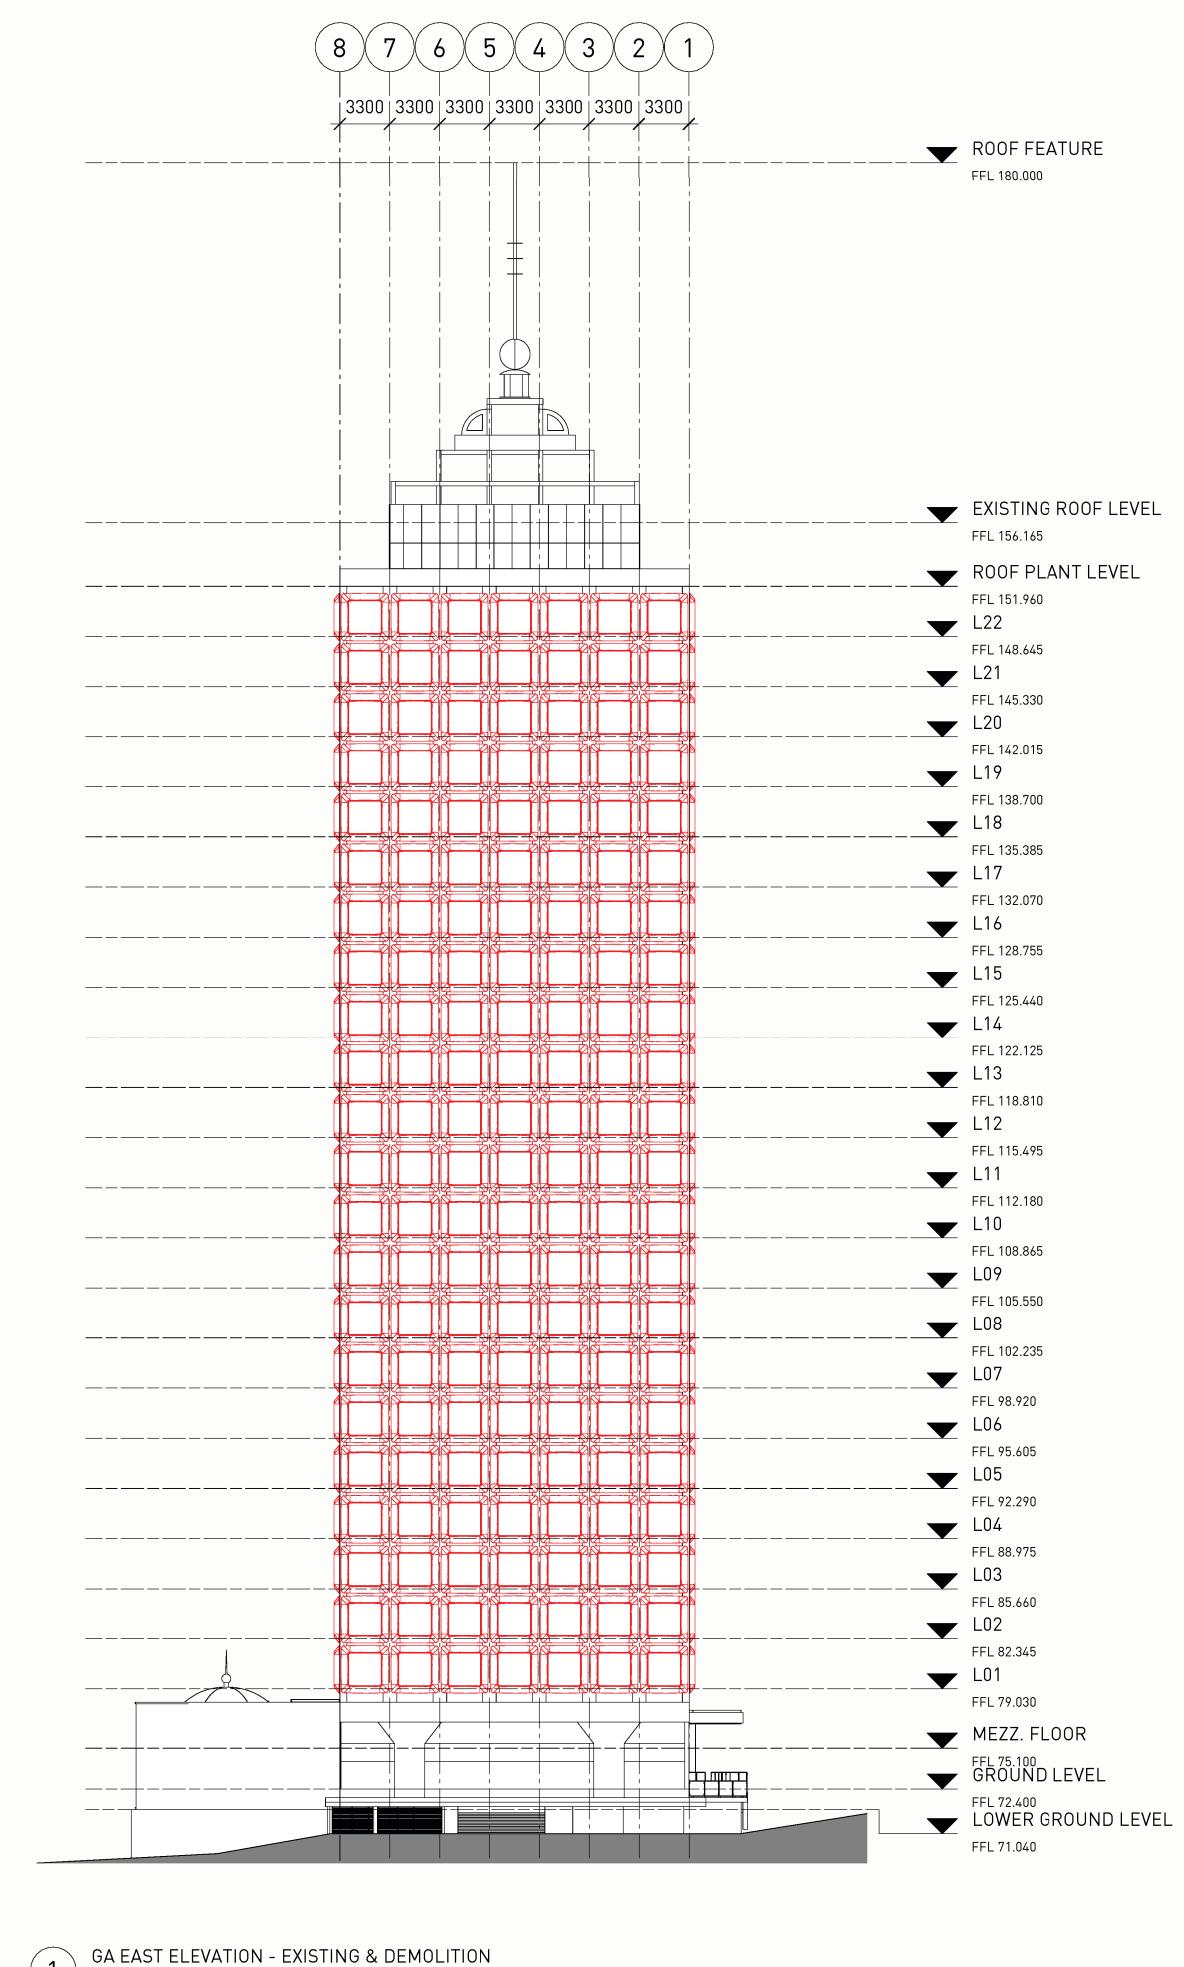

# 201 MILLER STREET, NORTH SYDNEY, 2060 FACADE REMEDIATION

| DEVELOPMENT APPLICATION DRAWING LIST |                                                  |          |  |  |
|--------------------------------------|--------------------------------------------------|----------|--|--|
| SHEET NUMBER                         | SHEET NAME                                       | REVISION |  |  |
|                                      |                                                  |          |  |  |
| DA-00-01                             | COVER SHEET / DRAWING LIST                       | 2        |  |  |
| DA-00-02                             | SITE LOCATION PLAN                               | 1        |  |  |
| DA-00-03                             | SURVEY PLAN                                      | 1        |  |  |
| DA-00-04                             | SITE SETOUT                                      | 1        |  |  |
| DA-00-05                             | SCOPING PLANS & ELEVATIONS                       | 2        |  |  |
| DA-00-06                             | SITE ANALYSIS                                    | 1        |  |  |
| DA-05-01                             | SITE ELEVATION -WEST (EXISTING)                  | 1        |  |  |
| DA-05-02                             | SITE ELEVATION - NORTH (EXISTING)                | 1        |  |  |
| DA-05-03                             | SITE ELEVATION - EAST (EXISTING)                 | 1        |  |  |
| DA-05-04                             | SITE ELEVATION - SOUTH (EXISTING)                | 1        |  |  |
| DA-11-01                             | GROUND FLOOR PLAN (EXISTING)                     | 1        |  |  |
| DA-12-01                             | TYPICAL GA FLOOR PLAN (LEVELS L01- 21)           | 1        |  |  |
| DA-20-01                             | GA ELEVATIONS - WEST (DEMOLITION & PROPOSED)     | 2        |  |  |
| DA-20-02                             | GA ELEVATIONS - SOUTH (DEMOLITION & PROPOSED)    | 2        |  |  |
| DA-20-03                             | GA ELEVATIONS - EAST (DEMOLITION & PROPOSED)     | 2        |  |  |
| DA-20-04                             | GA ELEVATIONS - NORTH (DEMOLITION & PROPOSED)    | 2        |  |  |
| DA-30-01                             | GA SECTIONS (PROPOSED)                           | 1        |  |  |
| DA-40-01                             | FACADE TYPES ELEVATION - WEST & SOUTH (PROPOSED) | 2        |  |  |
| DA-40-02                             | FACADE TYPES ELEVATION - EAST & NORTH (PROPOSED) | 2        |  |  |
| DA-40-11                             | FACADE TYPE 01 - DETAIL                          | 2        |  |  |
| DA-40-21                             | FACADE TYPE 02 - DETAIL                          | 2        |  |  |
| DA-40-31                             | FACADE TYPE 03 - DETAIL                          | 1        |  |  |
| DA-45-01                             | MATERIAL BOARD                                   | 2        |  |  |
| DA-50-11                             | EXISTING SHADOW DIAGRAMS - SPRING EQUINOX        | 1        |  |  |
| DA-50-12                             | PROPOSED SHADOW DIAGRAMS - SPRING EQUINOX        | 1        |  |  |
| DA-50-21                             | EXISTING SHADOW DIAGRAMS - AUTUMN EQUINOX        | 1        |  |  |
| DA-50-22                             | PROPOSED SHADOW DIAGRAMS - AUTUMN EQUINOX        | 1        |  |  |
| DA-50-31                             | EXISTING SHADOW DIAGRAMS - WINTER SOLSTICE       | 1        |  |  |
| DA-50-32                             | PROPOSED SHADOW DIAGRAMS - WINTER SOLSTICE       | 1        |  |  |
| DA-75-01                             | RENDER 01 - MILLER ST (SOUTH EAST)               | 2        |  |  |
| DA-75-02                             | RENDER 02 - MILLER ST (NORTH EAST)               | 2        |  |  |
| DA-90-01                             | NOTIFICATION PLAN                                | 2        |  |  |