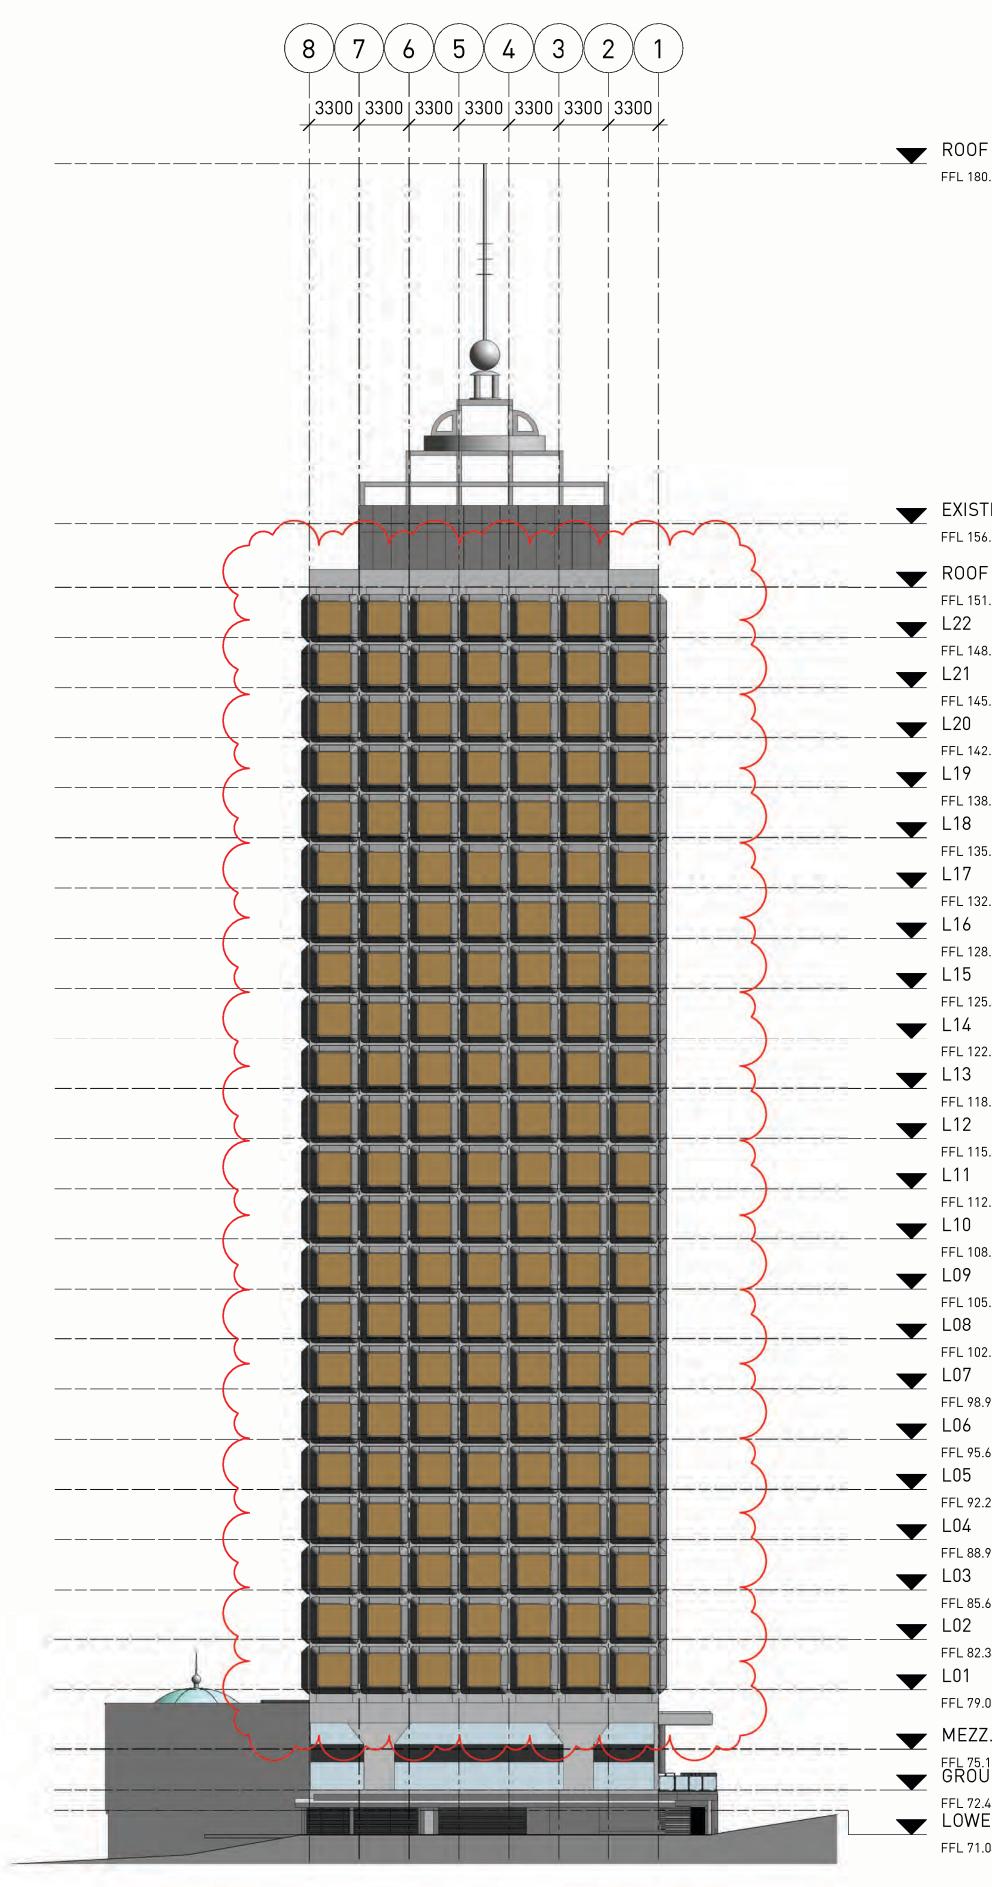

# 201 MILLER STREET, NORTH SYDNEY, 2060 FACADE REMEDIATION

| DEVELOPMENT APPLICATION DRAWING LIST |                                                  |          |  |  |
|--------------------------------------|--------------------------------------------------|----------|--|--|
| SHEET NUMBER                         | SHEET NAME                                       | REVISION |  |  |
|                                      |                                                  |          |  |  |
| DA-00-01                             | COVER SHEET / DRAWING LIST                       | 2        |  |  |
| DA-00-02                             | SITE LOCATION PLAN                               | 1        |  |  |
| DA-00-03                             | SURVEY PLAN                                      | 1        |  |  |
| DA-00-04                             | SITE SETOUT                                      | 1        |  |  |
| DA-00-05                             | SCOPING PLANS & ELEVATIONS                       | 2        |  |  |
| DA-00-06                             | SITE ANALYSIS                                    | 1        |  |  |
| DA-05-01                             | SITE ELEVATION -WEST (EXISTING)                  | 1        |  |  |
| DA-05-02                             | SITE ELEVATION - NORTH (EXISTING)                | 1        |  |  |
| DA-05-03                             | SITE ELEVATION - EAST (EXISTING)                 | 1        |  |  |
| DA-05-04                             | SITE ELEVATION - SOUTH (EXISTING)                | 1        |  |  |
| DA-11-01                             | GROUND FLOOR PLAN (EXISTING)                     | 1        |  |  |
| DA-12-01                             | TYPICAL GA FLOOR PLAN (LEVELS L01- 21)           | 1        |  |  |
| DA-20-01                             | GA ELEVATIONS - WEST (DEMOLITION & PROPOSED)     | 2        |  |  |
| DA-20-02                             | GA ELEVATIONS - SOUTH (DEMOLITION & PROPOSED)    | 2        |  |  |
| DA-20-03                             | GA ELEVATIONS - EAST (DEMOLITION & PROPOSED)     | 2        |  |  |
| DA-20-04                             | GA ELEVATIONS - NORTH (DEMOLITION & PROPOSED)    | 2        |  |  |
| DA-30-01                             | GA SECTIONS (PROPOSED)                           | 1        |  |  |
| DA-40-01                             | FACADE TYPES ELEVATION - WEST & SOUTH (PROPOSED) | 2        |  |  |
| DA-40-02                             | FACADE TYPES ELEVATION - EAST & NORTH (PROPOSED) | 2        |  |  |
| DA-40-11                             | FACADE TYPE 01 - DETAIL                          | 2        |  |  |
| DA-40-21                             | FACADE TYPE 02 - DETAIL                          | 2        |  |  |
| DA-40-31                             | FACADE TYPE 03 - DETAIL                          | 1        |  |  |
| DA-45-01                             | MATERIAL BOARD                                   | 2        |  |  |
| DA-50-11                             | EXISTING SHADOW DIAGRAMS - SPRING EQUINOX        | 1        |  |  |
| DA-50-12                             | PROPOSED SHADOW DIAGRAMS - SPRING EQUINOX        | 1        |  |  |
| DA-50-21                             | EXISTING SHADOW DIAGRAMS - AUTUMN EQUINOX        | 1        |  |  |
| DA-50-22                             | PROPOSED SHADOW DIAGRAMS - AUTUMN EQUINOX        | 1        |  |  |
| DA-50-31                             | EXISTING SHADOW DIAGRAMS - WINTER SOLSTICE       | 1        |  |  |
| DA-50-32                             | PROPOSED SHADOW DIAGRAMS - WINTER SOLSTICE       | 1        |  |  |
| DA-75-01                             | RENDER 01 - MILLER ST (SOUTH EAST)               | 2        |  |  |
| DA-75-02                             | RENDER 02 - MILLER ST (NORTH EAST)               | 2        |  |  |
| DA-90-01                             | NOTIFICATION PLAN                                | 2        |  |  |