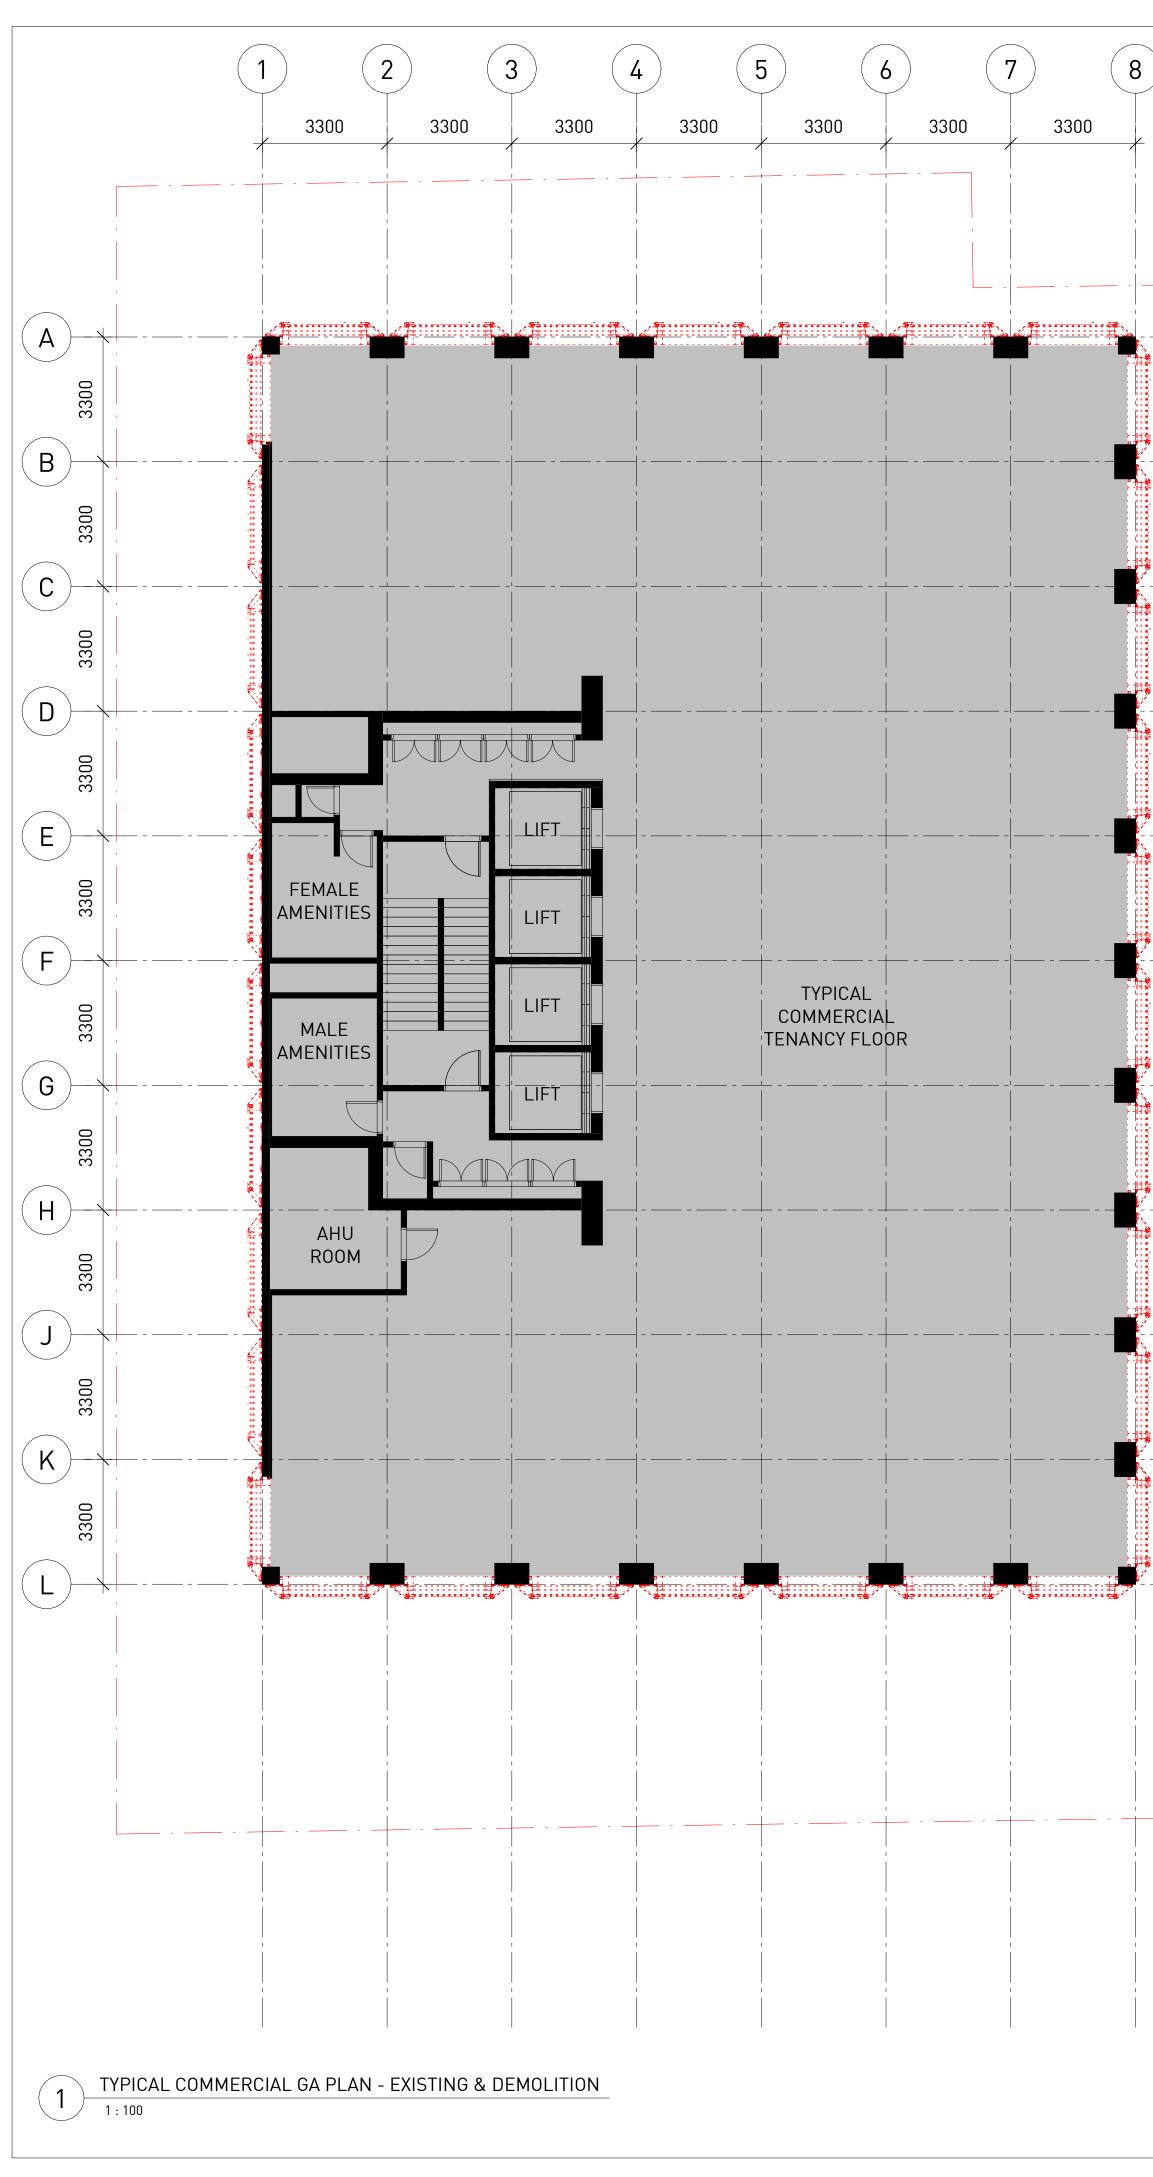

### 1. DESIGN RESOLUTION

1.1 The drawings show the general architectural intent for the purposes of this Development Application. 1.2 The internal layouts shown are indicative and subject to further detailed design

development. 1.3 Dimensions given are general and subject to detailed design resolution1.4 Landscaping shown is indicative only and subject to further detailed design.

1.5 The location of plant, equipment and services as shown on drawings is indicative only and subject to further detailed design development. Minor elements eg flues, vent pipes, aerials etc have been omitted for clarity

2. GRAPHIC REPRESENTATION

2.1 Generic colours have been used on to indicate the design intent and are not accurate representations of the actual colours of the selected materials. 2.2 Colours on plans are used for diagrammatic purposes and do not reflect the colours of the selected materials

3. EXISTING STRUCTURES AND SERVICES

3.1 The extent and location of the existing services and structures shown on drawings is based on the survey information provided to date. Final locations are to be determined on T

3.2 Existing levels shown on the drawings are based upon the existing survey information provided or extrapolated from existing spot levels provided. 3.3 All levels are relative to the Australian Height Datum (AHD)