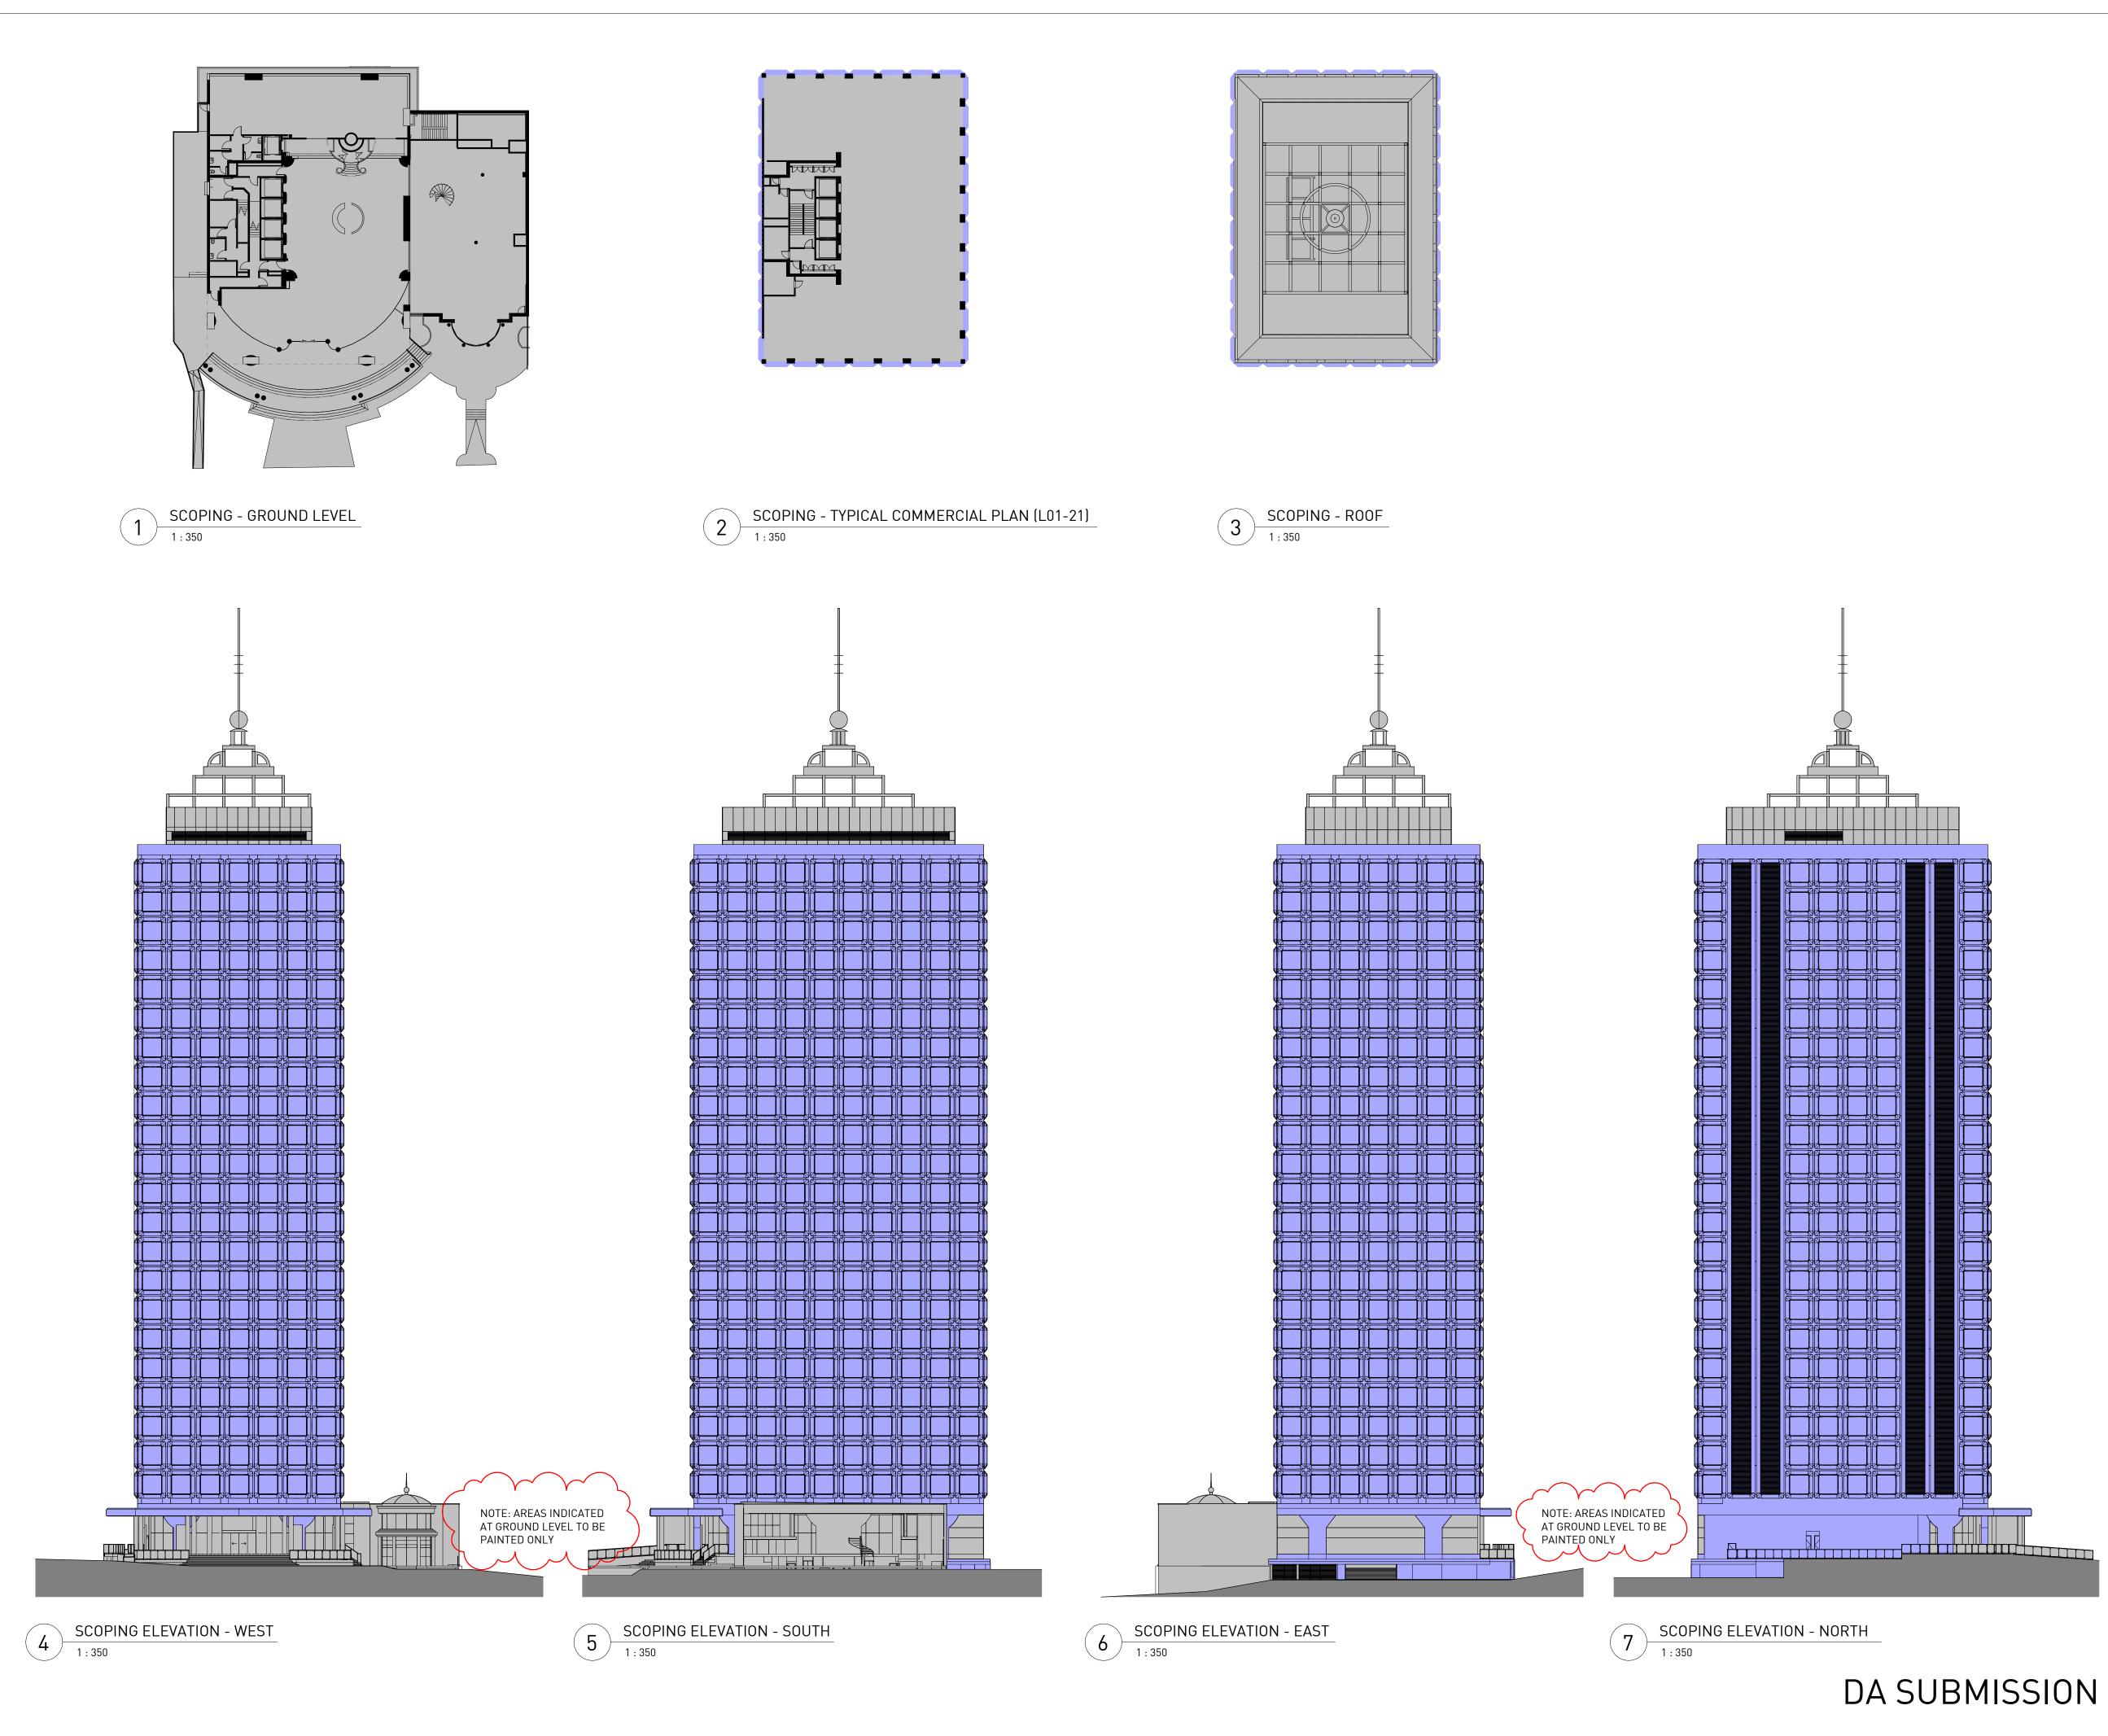

| Notes ALL EXISTING CONDITIONS TO BE CHECKED ON SITE. ALL DIMENSIONS AND                                                                                                                                                                                                                                                                                                               |
|---------------------------------------------------------------------------------------------------------------------------------------------------------------------------------------------------------------------------------------------------------------------------------------------------------------------------------------------------------------------------------------|
| SETOUTS TO BE VERIFIED PRIOR TO COMMENCEMENT ON SITE. ALL OMISSIONS<br>OR DISCREPANCIES TO BE NOTIFIED TO THE ARCHITECT.<br>THE COPYRIGHT OF THIS DRAWING TOGETHER WITH ANY OTHER DOCUMENTS<br>PREPARED BY SISSONS REMAINS THE PROPERTY OF SISSONS. SISSONS GRANTS                                                                                                                    |
| LICENCE FOR THE USE OF THIS DOCUMENT FOR THE PURPOSE FOR WHICH IT IS<br>INTENDED. THE LICENCE IS NOT TRANSFERABLE WITHOUT THE PERMISSION OF<br>SISSONS.                                                                                                                                                                                                                               |
| Nominated Architect: Nick Sissons NSW ARB 7210                                                                                                                                                                                                                                                                                                                                        |
| <ol> <li>DESIGN RESOLUTION         <ol> <li>The drawings show the general architectural intent for the purposes of this Development Application.</li> <li>The internal layouts shown are indicative and subject to further detailed design development.</li> <li>Dimensions given are general and subject to detailed design resolution                 <ol></ol></li></ol></li></ol> |
| <ul> <li>based on the survey information provided to date. Final locations are to be determined on site.</li> <li>3.2 Existing levels shown on the drawings are based upon the existing survey information provided or extrapolated from existing spot levels provided.</li> <li>3.3 All levels are relative to the Australian Height Datum (AHD)</li> </ul>                          |
|                                                                                                                                                                                                                                                                                                                                                                                       |
| LEGEND<br>NOT IN SCOPE                                                                                                                                                                                                                                                                                                                                                                |
| PROPOSED SCOPE (FACADE ONLY)                                                                                                                                                                                                                                                                                                                                                          |
|                                                                                                                                                                                                                                                                                                                                                                                       |
|                                                                                                                                                                                                                                                                                                                                                                                       |
|                                                                                                                                                                                                                                                                                                                                                                                       |
|                                                                                                                                                                                                                                                                                                                                                                                       |
|                                                                                                                                                                                                                                                                                                                                                                                       |
|                                                                                                                                                                                                                                                                                                                                                                                       |
| Rev Date Revision Description                                                                                                                                                                                                                                                                                                                                                         |
| A19.10.22DRAFT DA120.04.23DA SUBMISSION214.02.24AMENDED DA SUBMISSION                                                                                                                                                                                                                                                                                                                 |
|                                                                                                                                                                                                                                                                                                                                                                                       |
|                                                                                                                                                                                                                                                                                                                                                                                       |
|                                                                                                                                                                                                                                                                                                                                                                                       |
| <sup>Client</sup><br>The Trust Company (Australia) Limited as<br>trustee for 201 Miller Sub Trust<br>c/o LaSalle Investment Management                                                                                                                                                                                                                                                |
| Scale North                                                                                                                                                                                                                                                                                                                                                                           |
| 1 : 350 @A1<br>(Half Scale @ A3)                                                                                                                                                                                                                                                                                                                                                      |
| Project<br>201 Miller Street                                                                                                                                                                                                                                                                                                                                                          |
| Architect                                                                                                                                                                                                                                                                                                                                                                             |
| <b>SISSONS.</b><br>a: Level 5, 53 Berry Street, North Sydney, NSW 2060.<br>p: 02 8904 1853                                                                                                                                                                                                                                                                                            |
| Drawing Title<br>SCOPING PLANS & ELEVATIONS                                                                                                                                                                                                                                                                                                                                           |
|                                                                                                                                                                                                                                                                                                                                                                                       |