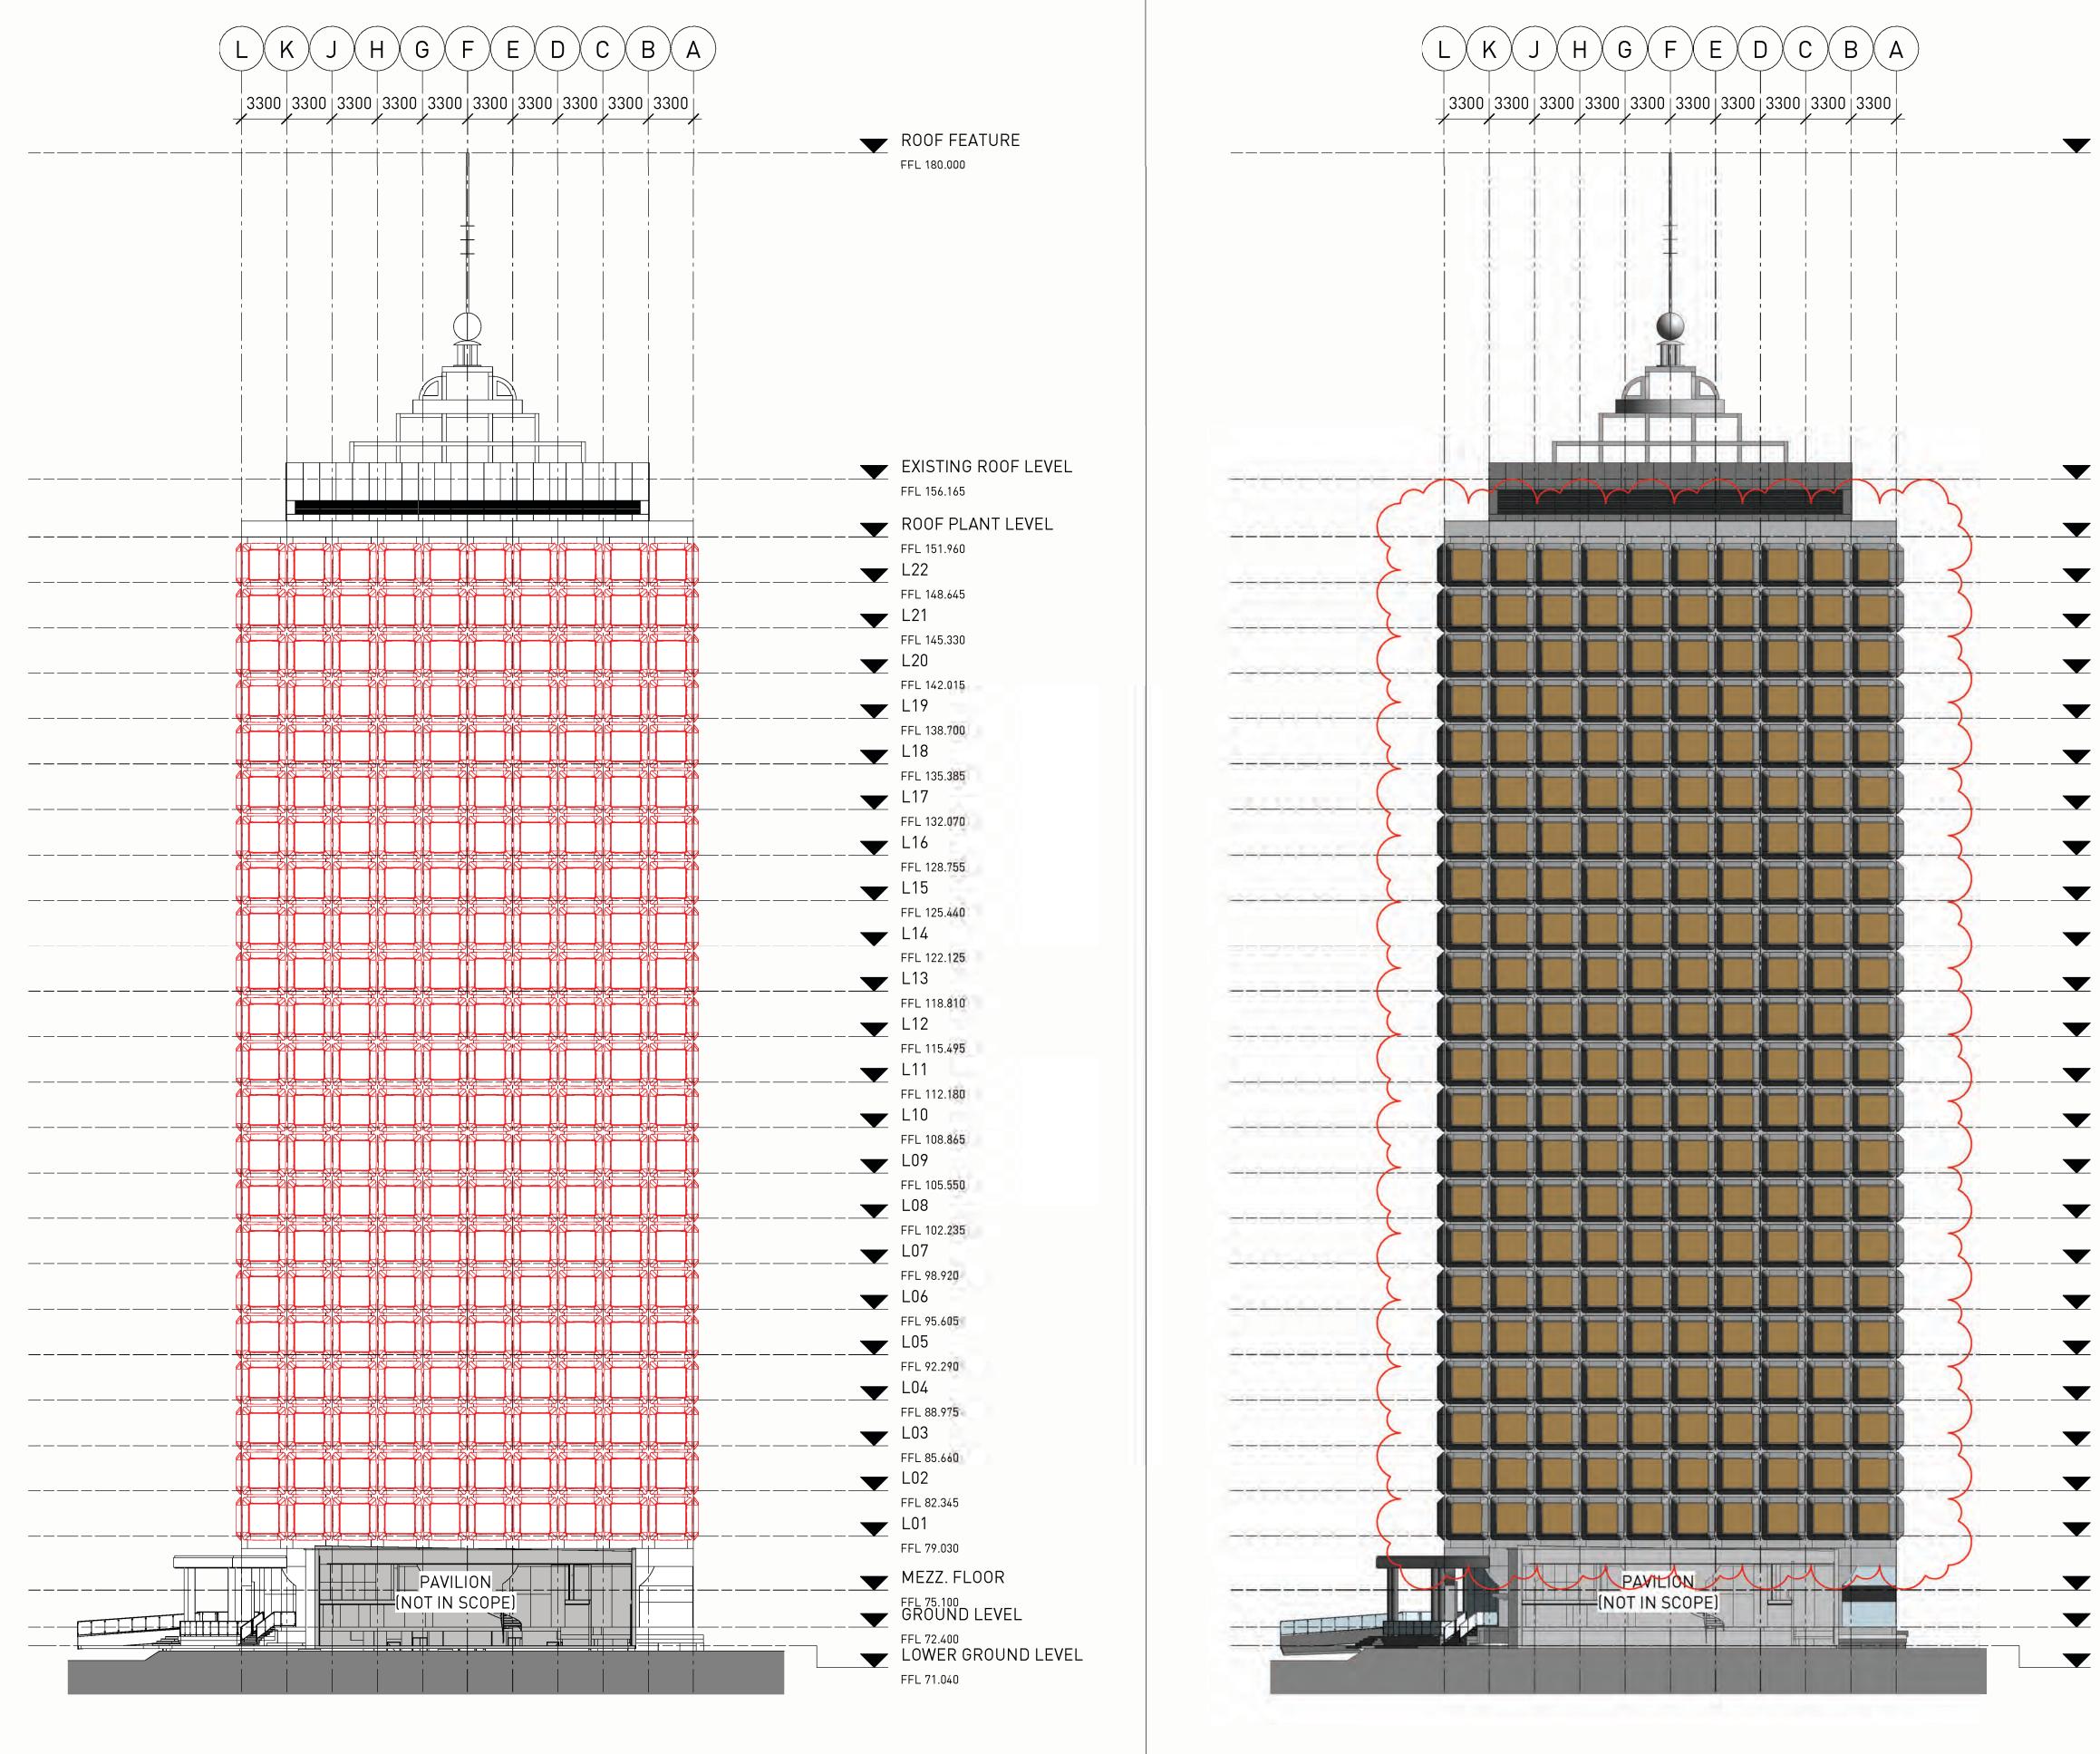

# 201 MILLER STREET, NORTH SYDNEY, 2060 FACADE REMEDIATION

| DEVELOPMENT APPLICATION DRAWING LIST |                                                  |          |  |  |
|--------------------------------------|--------------------------------------------------|----------|--|--|
| SHEET NUMBER                         | SHEET NAME                                       | REVISION |  |  |
|                                      |                                                  |          |  |  |
| DA-00-01                             | COVER SHEET / DRAWING LIST                       | 2        |  |  |
| DA-00-02                             | SITE LOCATION PLAN                               | 1        |  |  |
| DA-00-03                             | SURVEY PLAN                                      | 1        |  |  |
| DA-00-04                             | SITE SETOUT                                      | 1        |  |  |
| DA-00-05                             | SCOPING PLANS & ELEVATIONS                       | 2        |  |  |
| DA-00-06                             | SITE ANALYSIS                                    | 1        |  |  |
| DA-05-01                             | SITE ELEVATION -WEST (EXISTING)                  | 1        |  |  |
| DA-05-02                             | SITE ELEVATION - NORTH (EXISTING)                | 1        |  |  |
| DA-05-03                             | SITE ELEVATION - EAST (EXISTING)                 | 1        |  |  |
| DA-05-04                             | SITE ELEVATION - SOUTH (EXISTING)                | 1        |  |  |
| DA-11-01                             | GROUND FLOOR PLAN (EXISTING)                     | 1        |  |  |
| DA-12-01                             | TYPICAL GA FLOOR PLAN (LEVELS L01- 21)           | 1        |  |  |
| DA-20-01                             | GA ELEVATIONS - WEST (DEMOLITION & PROPOSED)     | 2        |  |  |
| DA-20-02                             | GA ELEVATIONS - SOUTH (DEMOLITION & PROPOSED)    | 2        |  |  |
| DA-20-03                             | GA ELEVATIONS - EAST (DEMOLITION & PROPOSED)     | 2        |  |  |
| DA-20-04                             | GA ELEVATIONS - NORTH (DEMOLITION & PROPOSED)    | 2        |  |  |
| DA-30-01                             | GA SECTIONS (PROPOSED)                           | 1        |  |  |
| DA-40-01                             | FACADE TYPES ELEVATION - WEST & SOUTH (PROPOSED) | 2        |  |  |
| DA-40-02                             | FACADE TYPES ELEVATION - EAST & NORTH (PROPOSED) | 2        |  |  |
| DA-40-11                             | FACADE TYPE 01 - DETAIL                          | 2        |  |  |
| DA-40-21                             | FACADE TYPE 02 - DETAIL                          | 2        |  |  |
| DA-40-31                             | FACADE TYPE 03 - DETAIL                          | 1        |  |  |
| DA-45-01                             | MATERIAL BOARD                                   | 2        |  |  |
| DA-50-11                             | EXISTING SHADOW DIAGRAMS - SPRING EQUINOX        | 1        |  |  |
| DA-50-12                             | PROPOSED SHADOW DIAGRAMS - SPRING EQUINOX        | 1        |  |  |
| DA-50-21                             | EXISTING SHADOW DIAGRAMS - AUTUMN EQUINOX        | 1        |  |  |
| DA-50-22                             | PROPOSED SHADOW DIAGRAMS - AUTUMN EQUINOX        | 1        |  |  |
| DA-50-31                             | EXISTING SHADOW DIAGRAMS - WINTER SOLSTICE       | 1        |  |  |
| DA-50-32                             | PROPOSED SHADOW DIAGRAMS - WINTER SOLSTICE       | 1        |  |  |
| DA-75-01                             | RENDER 01 - MILLER ST (SOUTH EAST)               | 2        |  |  |
| DA-75-02                             | RENDER 02 - MILLER ST (NORTH EAST)               | 2        |  |  |
| DA-90-01                             | NOTIFICATION PLAN                                | 2        |  |  |