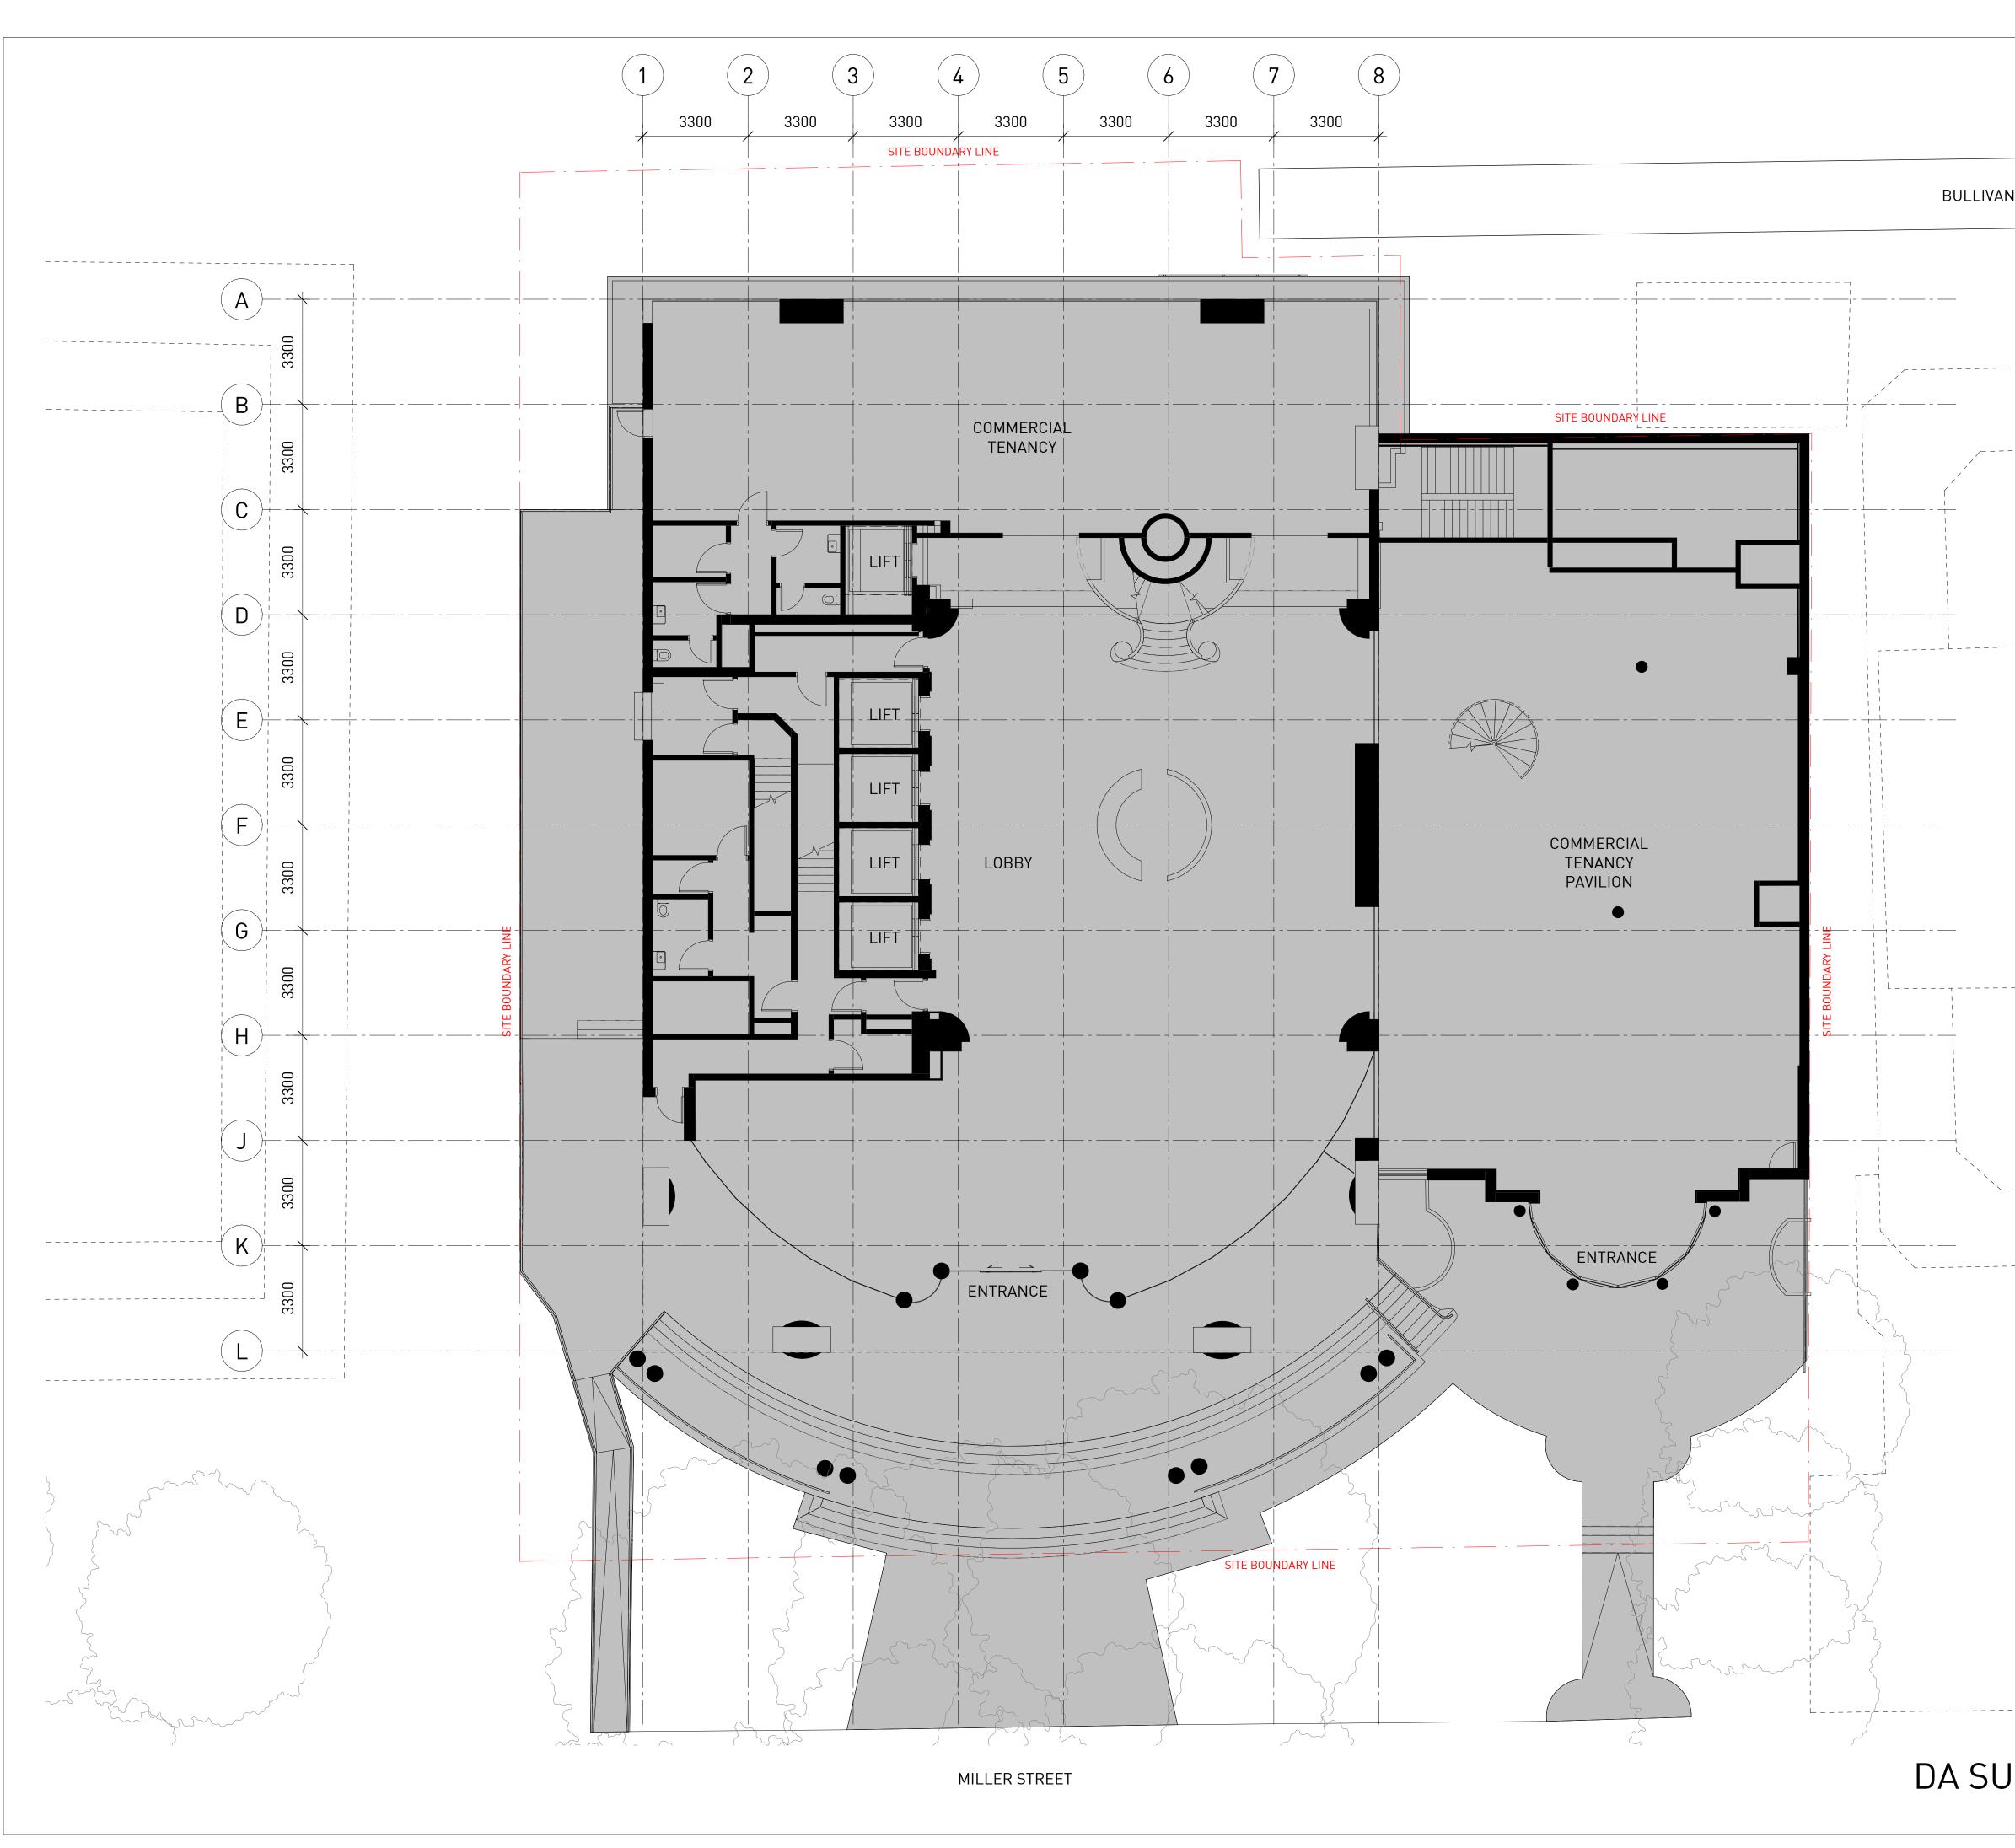

### 1. DESIGN RESOLUTION

1.1 The drawings show the general architectural intent for the purposes of this Development Application. 1.2 The internal layouts shown are indicative and subject to further detailed design

development. 1.3 Dimensions given are general and subject to detailed design resolution1.4 Landscaping shown is indicative only and subject to further detailed design.

1.5 The location of plant, equipment and services as shown on drawings is indicative only and subject to further detailed design development. Minor elements eg flues, vent pipes, aerials etc have been omitted for clarity

2. GRAPHIC REPRESENTATION

2.1 Generic colours have been used on to indicate the design intent and are not accurate representations of the actual colours of the selected materials. 2.2 Colours on plans are used for diagrammatic purposes and do not reflect the colours of the selected materials

3. EXISTING STRUCTURES AND SERVICES

3.1 The extent and location of the existing services and structures shown on drawings is based on the survey information provided to date. Final locations are to be determined on T

3.2 Existing levels shown on the drawings are based upon the existing survey information provided or extrapolated from existing spot levels provided. 3.3 All levels are relative to the Australian Height Datum (AHD)