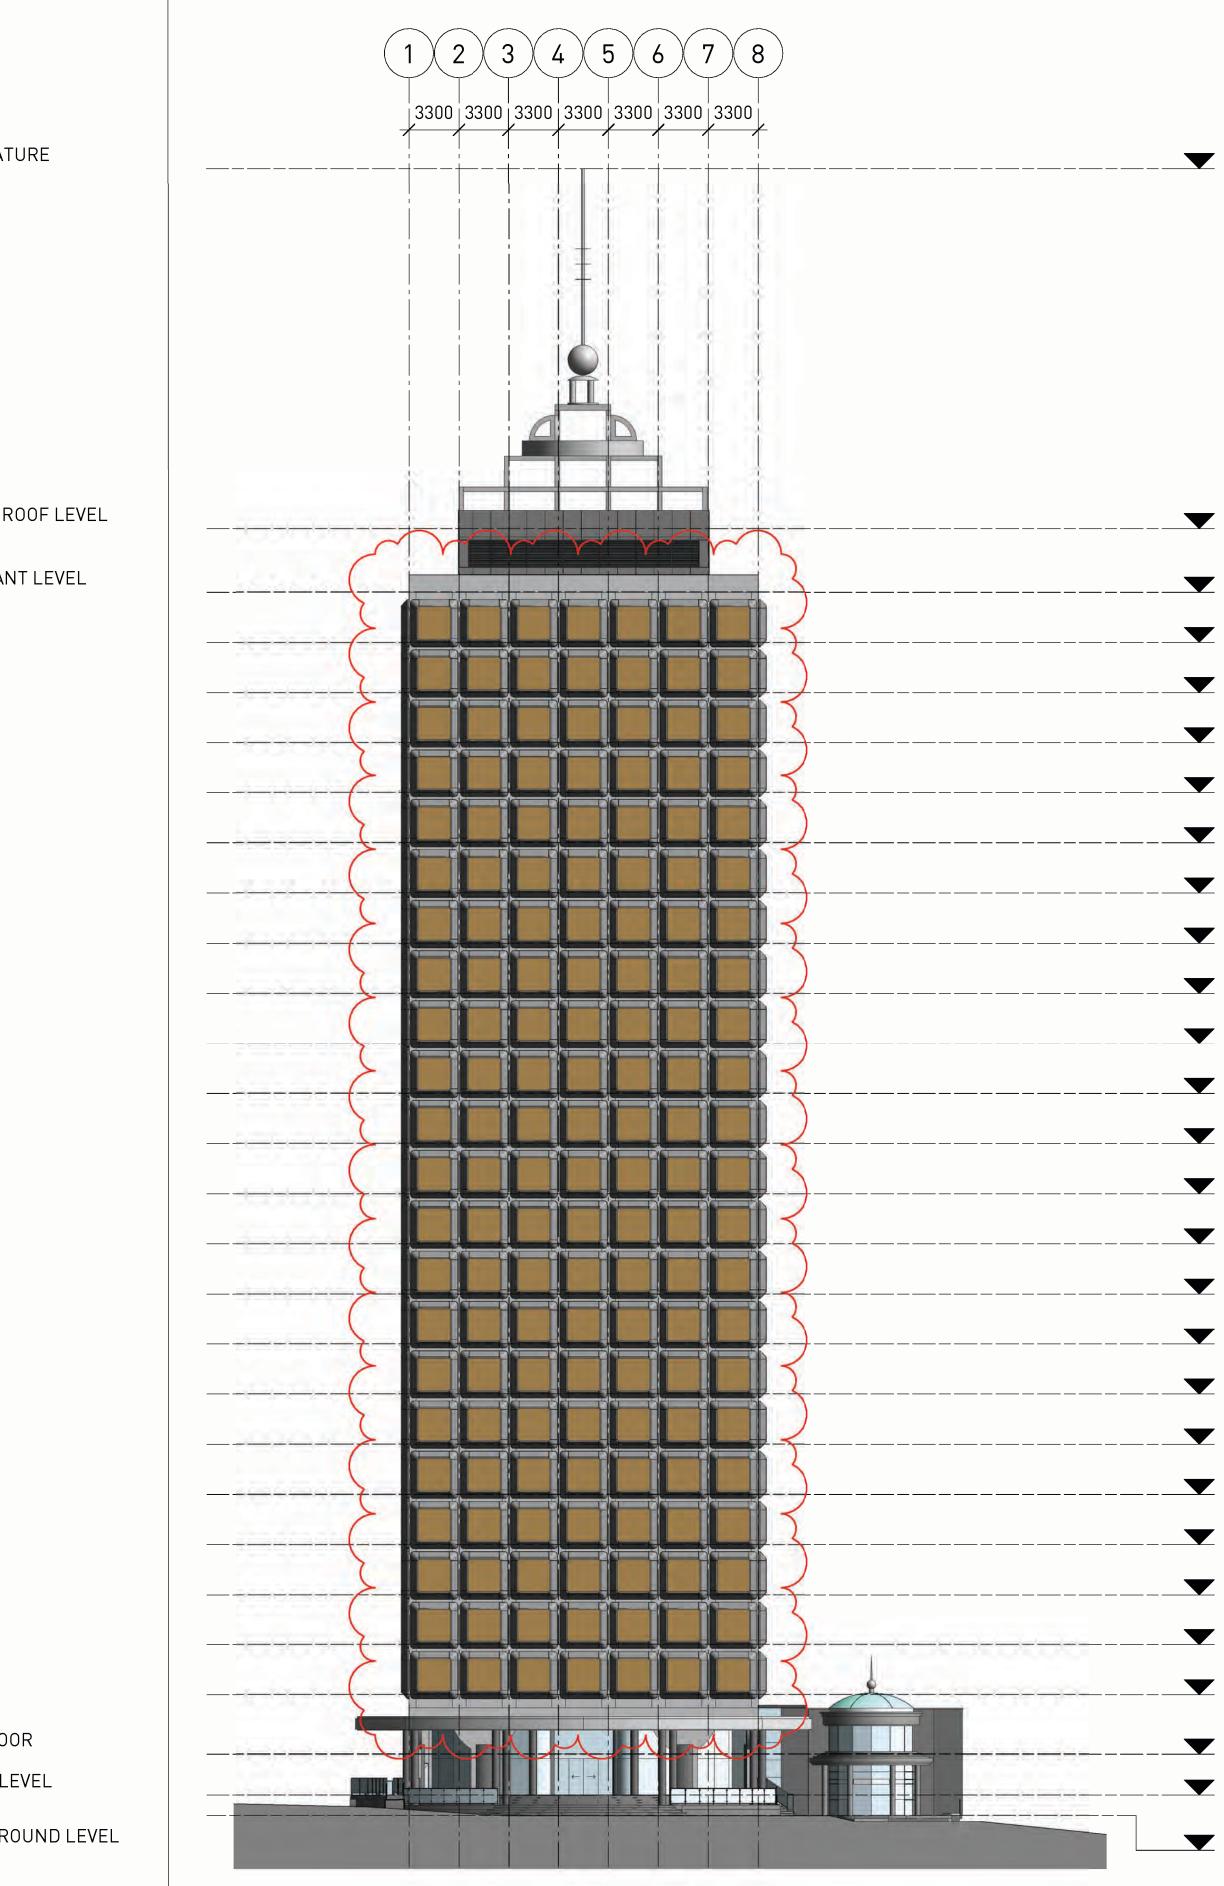

# 201 MILLER STREET, NORTH SYDNEY, 2060 FACADE REMEDIATION

| DEVELOPMENT APPLICATION DRAWING LIST |                                                  |          |  |  |
|--------------------------------------|--------------------------------------------------|----------|--|--|
| SHEET NUMBER                         | SHEET NAME                                       | REVISION |  |  |
|                                      |                                                  |          |  |  |
| DA-00-01                             | COVER SHEET / DRAWING LIST                       | 2        |  |  |
| DA-00-02                             | SITE LOCATION PLAN                               | 1        |  |  |
| DA-00-03                             | SURVEY PLAN                                      | 1        |  |  |
| DA-00-04                             | SITE SETOUT                                      | 1        |  |  |
| DA-00-05                             | SCOPING PLANS & ELEVATIONS                       | 2        |  |  |
| DA-00-06                             | SITE ANALYSIS                                    | 1        |  |  |
| DA-05-01                             | SITE ELEVATION -WEST (EXISTING)                  | 1        |  |  |
| DA-05-02                             | SITE ELEVATION - NORTH (EXISTING)                | 1        |  |  |
| DA-05-03                             | SITE ELEVATION - EAST (EXISTING)                 | 1        |  |  |
| DA-05-04                             | SITE ELEVATION - SOUTH (EXISTING)                | 1        |  |  |
| DA-11-01                             | GROUND FLOOR PLAN (EXISTING)                     | 1        |  |  |
| DA-12-01                             | TYPICAL GA FLOOR PLAN (LEVELS L01- 21)           | 1        |  |  |
| DA-20-01                             | GA ELEVATIONS - WEST (DEMOLITION & PROPOSED)     | 2        |  |  |
| DA-20-02                             | GA ELEVATIONS - SOUTH (DEMOLITION & PROPOSED)    | 2        |  |  |
| DA-20-03                             | GA ELEVATIONS - EAST (DEMOLITION & PROPOSED)     | 2        |  |  |
| DA-20-04                             | GA ELEVATIONS - NORTH (DEMOLITION & PROPOSED)    | 2        |  |  |
| DA-30-01                             | GA SECTIONS (PROPOSED)                           | 1        |  |  |
| DA-40-01                             | FACADE TYPES ELEVATION - WEST & SOUTH (PROPOSED) | 2        |  |  |
| DA-40-02                             | FACADE TYPES ELEVATION - EAST & NORTH (PROPOSED) | 2        |  |  |
| DA-40-11                             | FACADE TYPE 01 - DETAIL                          | 2        |  |  |
| DA-40-21                             | FACADE TYPE 02 - DETAIL                          | 2        |  |  |
| DA-40-31                             | FACADE TYPE 03 - DETAIL                          | 1        |  |  |
| DA-45-01                             | MATERIAL BOARD                                   | 2        |  |  |
| DA-50-11                             | EXISTING SHADOW DIAGRAMS - SPRING EQUINOX        | 1        |  |  |
| DA-50-12                             | PROPOSED SHADOW DIAGRAMS - SPRING EQUINOX        | 1        |  |  |
| DA-50-21                             | EXISTING SHADOW DIAGRAMS - AUTUMN EQUINOX        | 1        |  |  |
| DA-50-22                             | PROPOSED SHADOW DIAGRAMS - AUTUMN EQUINOX        | 1        |  |  |
| DA-50-31                             | EXISTING SHADOW DIAGRAMS - WINTER SOLSTICE       | 1        |  |  |
| DA-50-32                             | PROPOSED SHADOW DIAGRAMS - WINTER SOLSTICE       | 1        |  |  |
| DA-75-01                             | RENDER 01 - MILLER ST (SOUTH EAST)               | 2        |  |  |
| DA-75-02                             | RENDER 02 - MILLER ST (NORTH EAST)               | 2        |  |  |
| DA-90-01                             | NOTIFICATION PLAN                                | 2        |  |  |