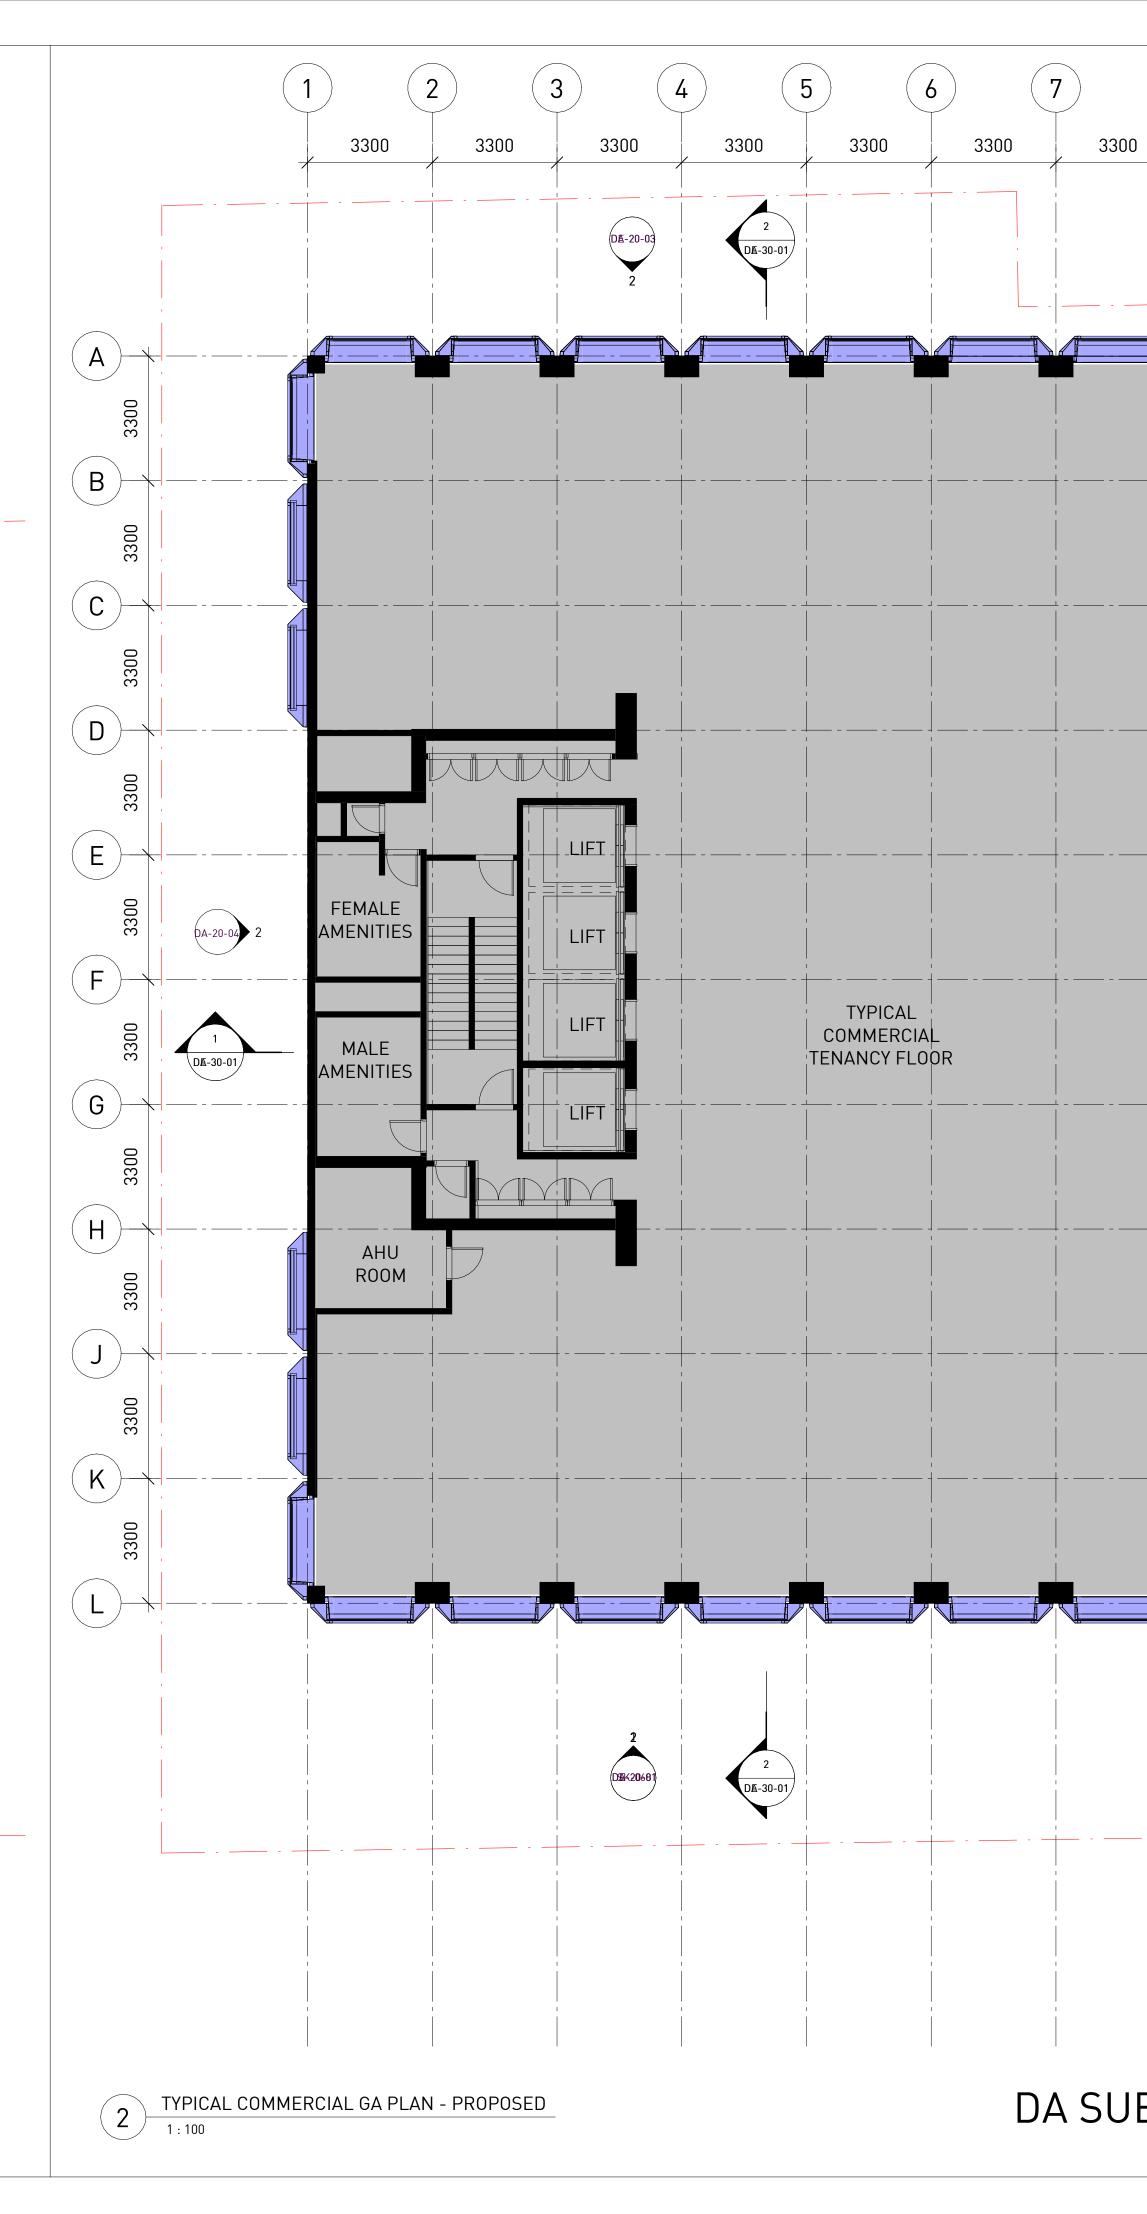

### 1. DESIGN RESOLUTION

1.1 The drawings show the general architectural intent for the purposes of this Development Application. 1.2 The internal layouts shown are indicative and subject to further detailed design

development. 1.3 Dimensions given are general and subject to detailed design resolution1.4 Landscaping shown is indicative only and subject to further detailed design.

1.5 The location of plant, equipment and services as shown on drawings is indicative only and subject to further detailed design development. Minor elements eg flues, vent pipes, aerials etc have been omitted for clarity

2. GRAPHIC REPRESENTATION

2.1 Generic colours have been used on to indicate the design intent and are not accurate representations of the actual colours of the selected materials. 2.2 Colours on plans are used for diagrammatic purposes and do not reflect the colours of the selected materials

3. EXISTING STRUCTURES AND SERVICES

3.1 The extent and location of the existing services and structures shown on drawings is based on the survey information provided to date. Final locations are to be determined on T

3.2 Existing levels shown on the drawings are based upon the existing survey information provided or extrapolated from existing spot levels provided. 3.3 All levels are relative to the Australian Height Datum (AHD)