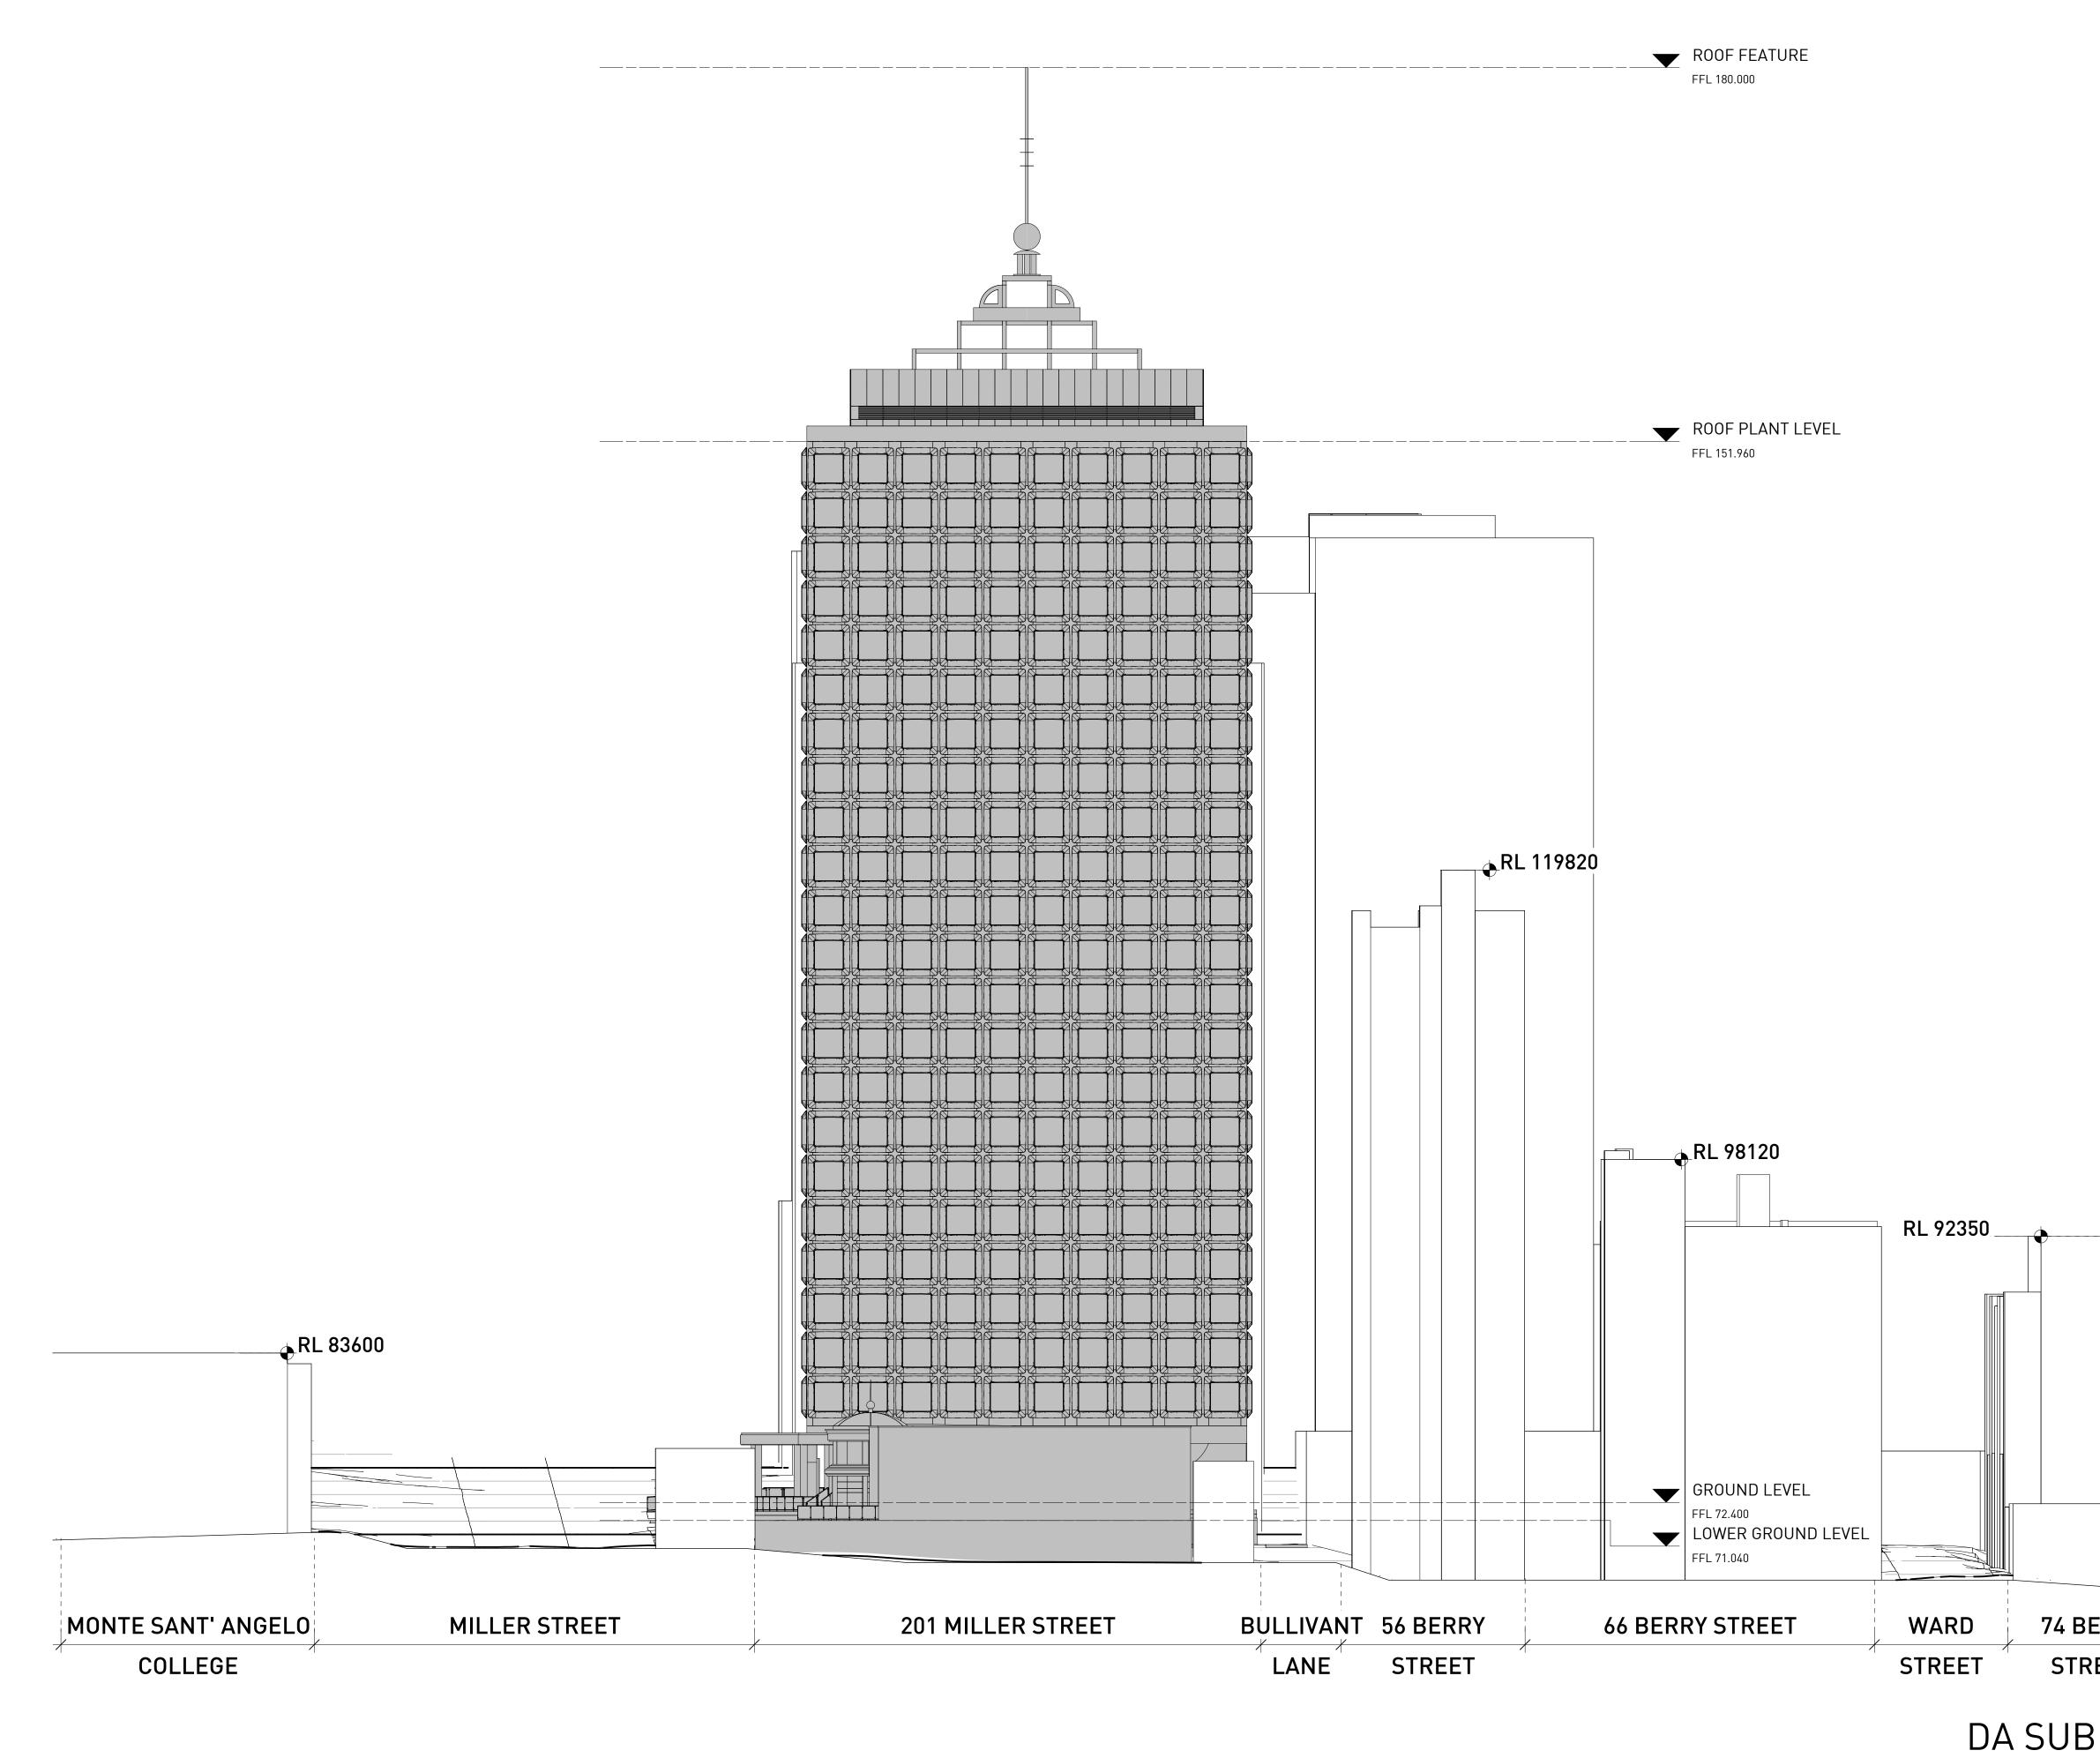

# 201 MILLER STREET, NORTH SYDNEY, 2060 FACADE REMEDIATION

| DEVELOPMENT APPLICATION DRAWING LIST |                                                  |          |  |  |
|--------------------------------------|--------------------------------------------------|----------|--|--|
| SHEET NUMBER                         | SHEET NAME                                       | REVISION |  |  |
|                                      |                                                  |          |  |  |
| DA-00-01                             | COVER SHEET / DRAWING LIST                       | 2        |  |  |
| DA-00-02                             | SITE LOCATION PLAN                               | 1        |  |  |
| DA-00-03                             | SURVEY PLAN                                      | 1        |  |  |
| DA-00-04                             | SITE SETOUT                                      | 1        |  |  |
| DA-00-05                             | SCOPING PLANS & ELEVATIONS                       | 2        |  |  |
| DA-00-06                             | SITE ANALYSIS                                    | 1        |  |  |
| DA-05-01                             | SITE ELEVATION -WEST (EXISTING)                  | 1        |  |  |
| DA-05-02                             | SITE ELEVATION - NORTH (EXISTING)                | 1        |  |  |
| DA-05-03                             | SITE ELEVATION - EAST (EXISTING)                 | 1        |  |  |
| DA-05-04                             | SITE ELEVATION - SOUTH (EXISTING)                | 1        |  |  |
| DA-11-01                             | GROUND FLOOR PLAN (EXISTING)                     | 1        |  |  |
| DA-12-01                             | TYPICAL GA FLOOR PLAN (LEVELS L01- 21)           | 1        |  |  |
| DA-20-01                             | GA ELEVATIONS - WEST (DEMOLITION & PROPOSED)     | 2        |  |  |
| DA-20-02                             | GA ELEVATIONS - SOUTH (DEMOLITION & PROPOSED)    | 2        |  |  |
| DA-20-03                             | GA ELEVATIONS - EAST (DEMOLITION & PROPOSED)     | 2        |  |  |
| DA-20-04                             | GA ELEVATIONS - NORTH (DEMOLITION & PROPOSED)    | 2        |  |  |
| DA-30-01                             | GA SECTIONS (PROPOSED)                           | 1        |  |  |
| DA-40-01                             | FACADE TYPES ELEVATION - WEST & SOUTH (PROPOSED) | 2        |  |  |
| DA-40-02                             | FACADE TYPES ELEVATION - EAST & NORTH (PROPOSED) | 2        |  |  |
| DA-40-11                             | FACADE TYPE 01 - DETAIL                          | 2        |  |  |
| DA-40-21                             | FACADE TYPE 02 - DETAIL                          | 2        |  |  |
| DA-40-31                             | FACADE TYPE 03 - DETAIL                          | 1        |  |  |
| DA-45-01                             | MATERIAL BOARD                                   | 2        |  |  |
| DA-50-11                             | EXISTING SHADOW DIAGRAMS - SPRING EQUINOX        | 1        |  |  |
| DA-50-12                             | PROPOSED SHADOW DIAGRAMS - SPRING EQUINOX        | 1        |  |  |
| DA-50-21                             | EXISTING SHADOW DIAGRAMS - AUTUMN EQUINOX        | 1        |  |  |
| DA-50-22                             | PROPOSED SHADOW DIAGRAMS - AUTUMN EQUINOX        | 1        |  |  |
| DA-50-31                             | EXISTING SHADOW DIAGRAMS - WINTER SOLSTICE       | 1        |  |  |
| DA-50-32                             | PROPOSED SHADOW DIAGRAMS - WINTER SOLSTICE       | 1        |  |  |
| DA-75-01                             | RENDER 01 - MILLER ST (SOUTH EAST)               | 2        |  |  |
| DA-75-02                             | RENDER 02 - MILLER ST (NORTH EAST)               | 2        |  |  |
| DA-90-01                             | NOTIFICATION PLAN                                | 2        |  |  |