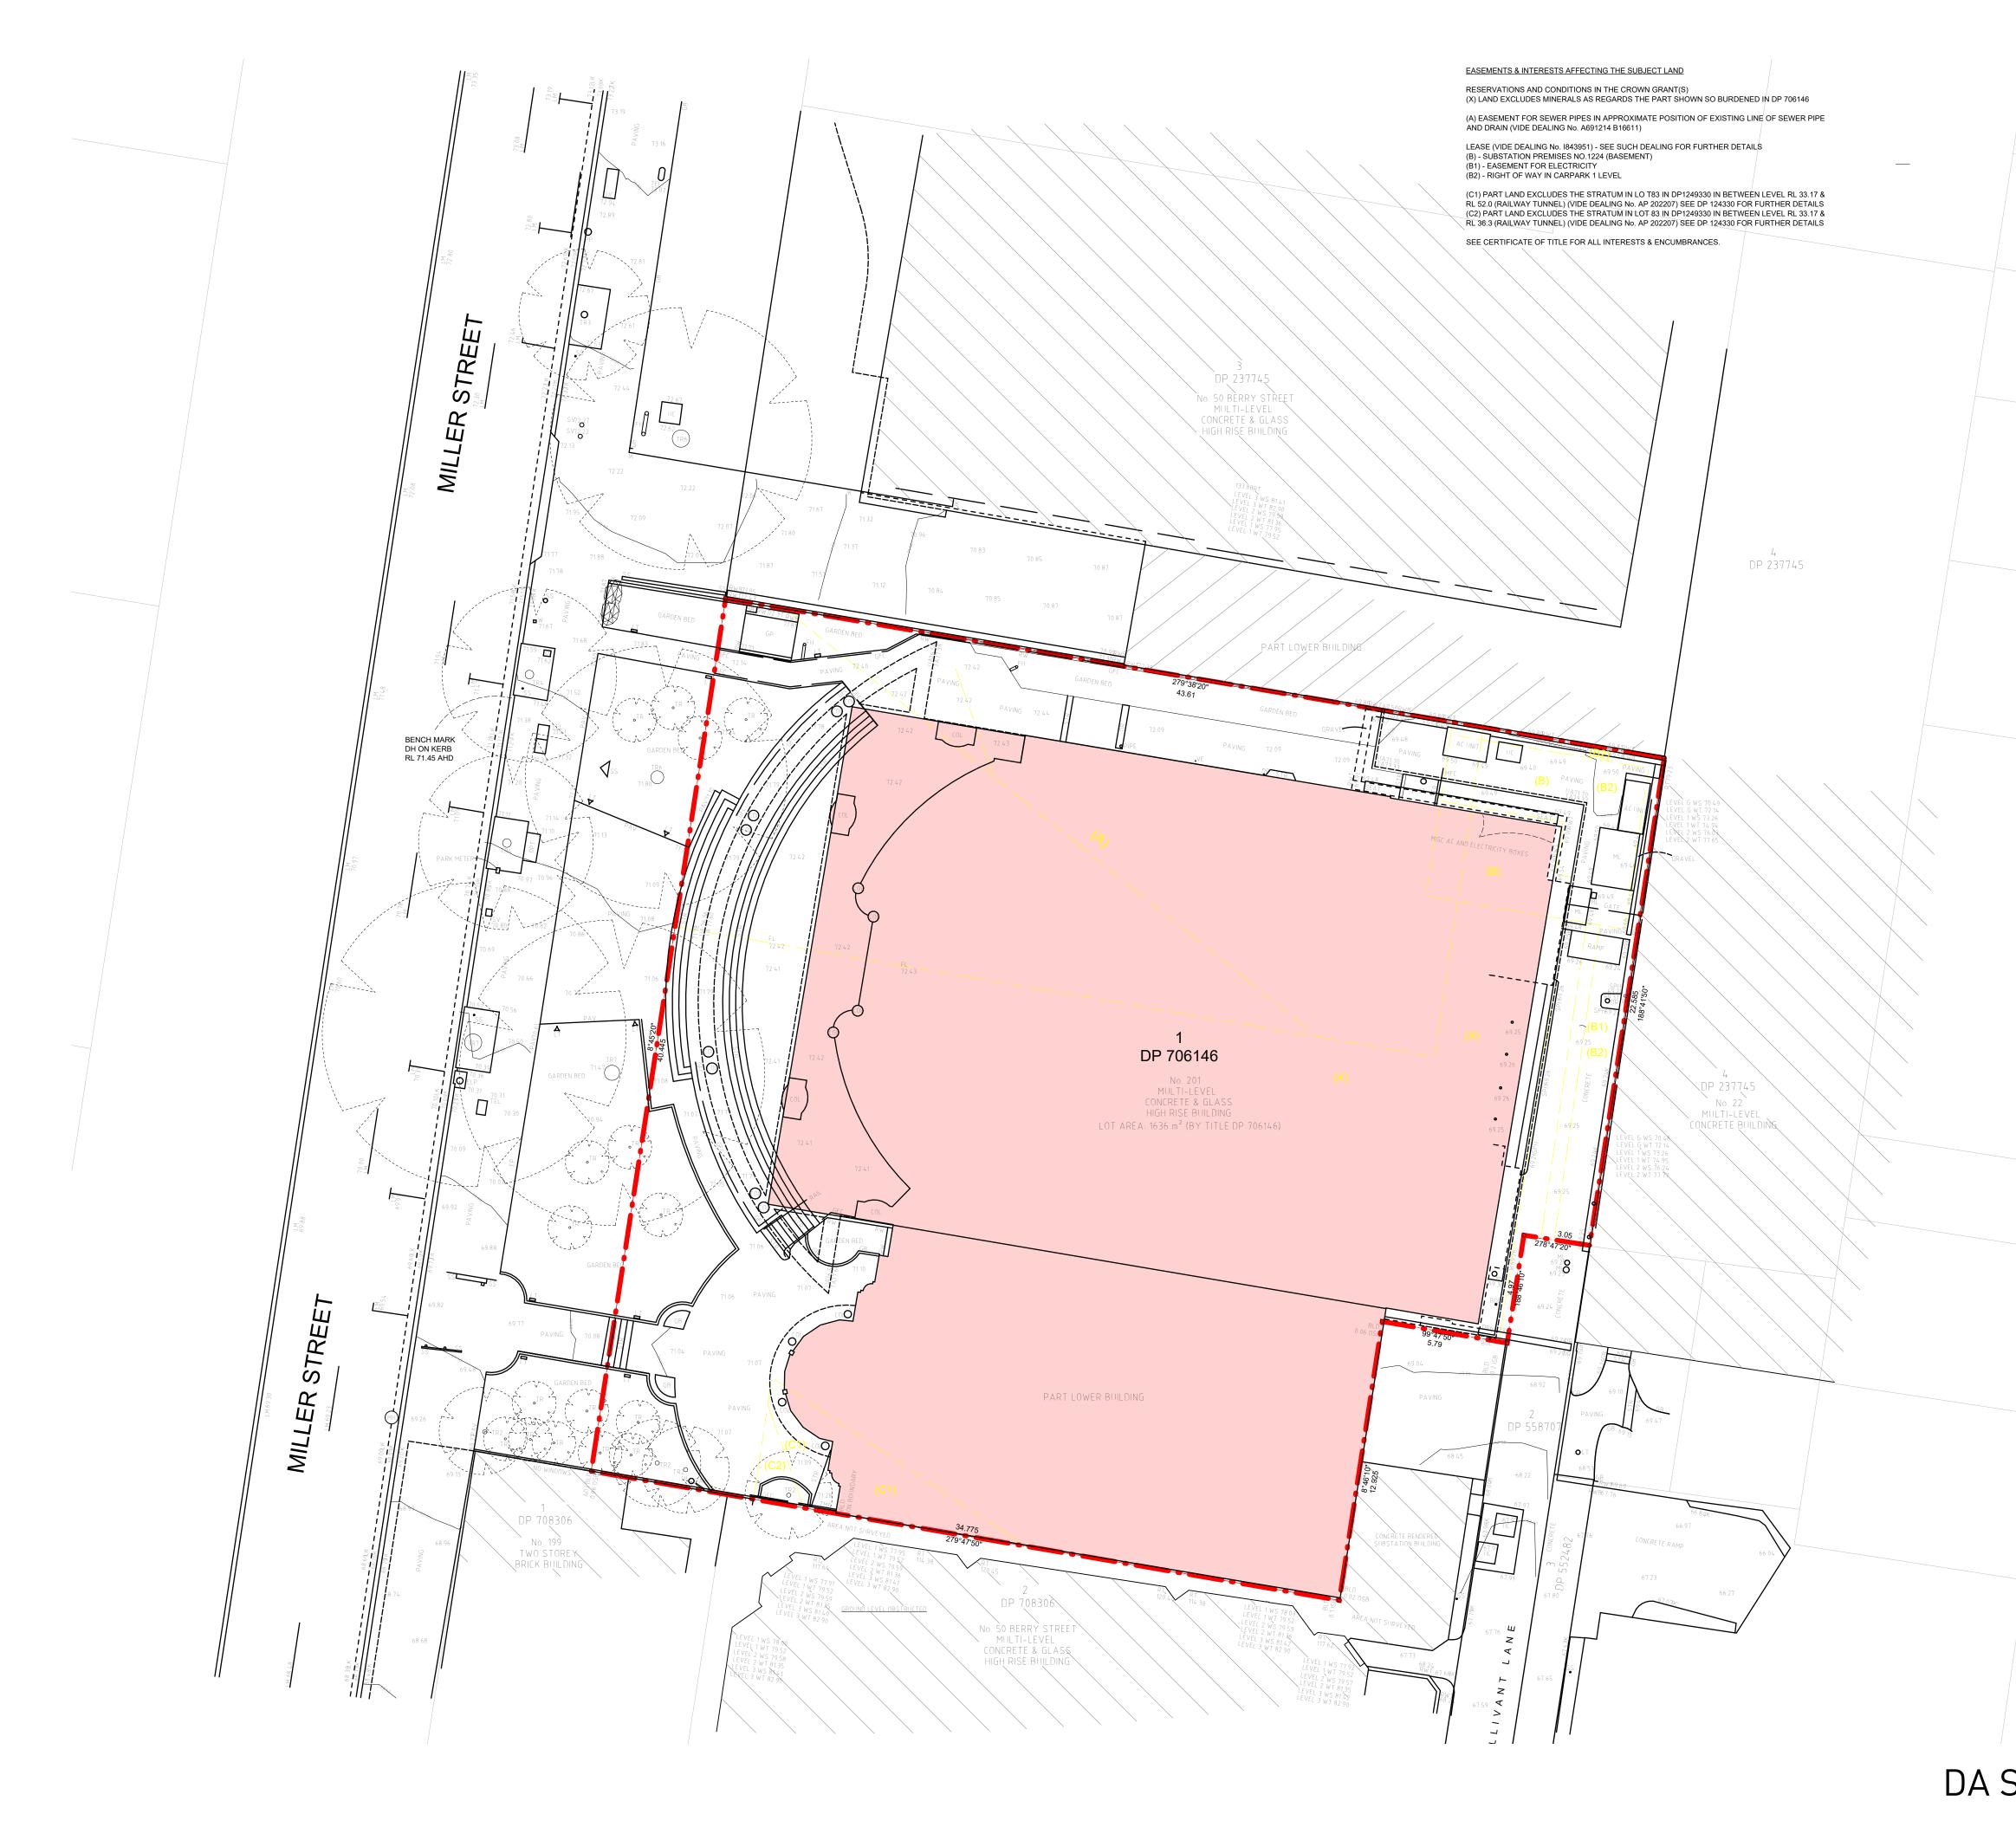

| SETO                                                                                          | EXISTING CON<br>OUTS TO BE VE                                                                                                                                               | DITIONS TO BE CHECKED O<br>RIFIED PRIOR TO COMMEN(                                                                                                                                                                                       | CEMENT ON S                                                                                              |                                                                                                                                             | 5                    |
|-----------------------------------------------------------------------------------------------|-----------------------------------------------------------------------------------------------------------------------------------------------------------------------------|------------------------------------------------------------------------------------------------------------------------------------------------------------------------------------------------------------------------------------------|----------------------------------------------------------------------------------------------------------|---------------------------------------------------------------------------------------------------------------------------------------------|----------------------|
| THE (<br>PREF<br>LICEI                                                                        | COPYRIGHT OF<br>PARED BY SISS<br>NCE FOR THE<br>NDED. THE LIP                                                                                                               | S TO BE NOTIFIED TO THE A<br>F THIS DRAWING TOGETHER<br>SONS REMAINS THE PROPEI<br>USE OF THIS DOCUMENT FO<br>CENCE IS NOT TRANSFERAE                                                                                                    | WITH ANY O<br>RTY OF SISSO<br>R THE PURF                                                                 | NS. SISSONS GRANT                                                                                                                           | S                    |
| Nor                                                                                           | minated A                                                                                                                                                                   | rchitect: Nick Siss                                                                                                                                                                                                                      | ons NSW                                                                                                  | ARB 7210                                                                                                                                    |                      |
| 1.1 T<br>Deve<br>1.2 T<br>deve<br>1.3 D<br>1.4 L<br>1.5 T<br>and s<br>aeria<br>2. GF<br>2.1 G | lopment Appli<br>he internal lay<br>lopment.<br>Jimensions giv<br>andscaping sh<br>he location of<br>subject to furth<br>als etc have be<br>RAPHIC REPRE<br>Generic colours | how the general architectura<br>ication.<br>Youts shown are indicative ar<br>then are general and subject to<br>nown is indicative only and su<br>plant, equipment and service<br>her detailed design developm<br>en omitted for clarity | d subject to f<br>o detailed des<br>ibject to furth<br>es as shown o<br>nent. Minor el<br>net the design | Further detailed desig<br>sign resolution<br>er detailed design.<br>on drawings is indicat<br>ements eg flues, ven<br>intent and are not ac | ive only<br>t pipes, |
| 2.2 C<br>of the                                                                               | olours on plar<br>e selected ma                                                                                                                                             | ns are used for diagrammation                                                                                                                                                                                                            |                                                                                                          |                                                                                                                                             | olours               |
| 3.1 T<br>base<br>site.<br>3.2 E<br>provi                                                      | he extent and<br>d on the surve<br>xisting levels<br>ided or extrapo                                                                                                        | location of the existing servi<br>by information provided to da<br>shown on the drawings are b<br>clated from existing spot leve<br>elative to the Australian Heig                                                                       | te. Final locat<br>ased upon th<br>els provided.                                                         | ions are to be determ<br>e existing survey info                                                                                             | nined on             |
|                                                                                               | EGEND                                                                                                                                                                       |                                                                                                                                                                                                                                          |                                                                                                          | 5)                                                                                                                                          |                      |
|                                                                                               |                                                                                                                                                                             | JILDING FOOTPRINT                                                                                                                                                                                                                        |                                                                                                          |                                                                                                                                             |                      |
|                                                                                               |                                                                                                                                                                             |                                                                                                                                                                                                                                          |                                                                                                          |                                                                                                                                             |                      |
|                                                                                               |                                                                                                                                                                             |                                                                                                                                                                                                                                          |                                                                                                          |                                                                                                                                             |                      |
|                                                                                               |                                                                                                                                                                             |                                                                                                                                                                                                                                          |                                                                                                          |                                                                                                                                             |                      |
|                                                                                               |                                                                                                                                                                             |                                                                                                                                                                                                                                          |                                                                                                          |                                                                                                                                             |                      |
|                                                                                               |                                                                                                                                                                             |                                                                                                                                                                                                                                          |                                                                                                          |                                                                                                                                             |                      |
|                                                                                               |                                                                                                                                                                             |                                                                                                                                                                                                                                          |                                                                                                          |                                                                                                                                             |                      |
|                                                                                               |                                                                                                                                                                             |                                                                                                                                                                                                                                          |                                                                                                          |                                                                                                                                             |                      |
|                                                                                               |                                                                                                                                                                             |                                                                                                                                                                                                                                          |                                                                                                          |                                                                                                                                             |                      |
| Rev<br>A                                                                                      | 19.10.22                                                                                                                                                                    | Revision Descriptio                                                                                                                                                                                                                      | n                                                                                                        |                                                                                                                                             |                      |
|                                                                                               |                                                                                                                                                                             |                                                                                                                                                                                                                                          |                                                                                                          |                                                                                                                                             |                      |
|                                                                                               |                                                                                                                                                                             |                                                                                                                                                                                                                                          |                                                                                                          |                                                                                                                                             |                      |
|                                                                                               |                                                                                                                                                                             |                                                                                                                                                                                                                                          |                                                                                                          |                                                                                                                                             |                      |
| tru                                                                                           | e Trust<br>Istee fo                                                                                                                                                         | Company (Aus<br>r 201 Miller Su<br>le Investment I                                                                                                                                                                                       | ıb Trus                                                                                                  | st                                                                                                                                          | 5                    |
|                                                                                               | ile<br>150 @A<br>If Scale @                                                                                                                                                 |                                                                                                                                                                                                                                          |                                                                                                          | North                                                                                                                                       | )                    |
|                                                                                               | ject                                                                                                                                                                        |                                                                                                                                                                                                                                          |                                                                                                          |                                                                                                                                             |                      |
| 20                                                                                            | 1 Miller                                                                                                                                                                    | <sup>-</sup> Street                                                                                                                                                                                                                      |                                                                                                          |                                                                                                                                             |                      |
| <b>Si</b><br>a: L<br>p: 0                                                                     | hitect<br><b>SSON</b><br>evel 5, 53<br>2 8904 18<br>wing Title                                                                                                              | Berry Street, Nort<br>53                                                                                                                                                                                                                 | h Sydney                                                                                                 | , NSW 2060.                                                                                                                                 |                      |
| SU                                                                                            | IRVEY F                                                                                                                                                                     | PLAN                                                                                                                                                                                                                                     |                                                                                                          |                                                                                                                                             |                      |
| Pro                                                                                           | ject No.                                                                                                                                                                    | Drawing No.                                                                                                                                                                                                                              | Stage                                                                                                    |                                                                                                                                             | Rev                  |

DA SUBMISSION

22-005 DA-00-03

|                       | SETOUTS TO BE VEI<br>OR DISCREPANCIES<br>THE COPYRIGHT OF<br>PREPARED BY SISS<br>LICENCE FOR THE U<br>INTENDED. THE LIC<br>SISSONS.<br>Nominated A<br>1. DESIGN RESOLU<br>1.1 The drawings sh<br>Development Applie<br>1.2 The internal lay<br>development.<br>1.3 Dimensions give<br>1.4 Landscaping sh<br>1.5 The location of p<br>and subject to furth<br>aerials etc have bee<br>2. GRAPHIC REPRE<br>2.1 Generic colours<br>representations of the<br>2.2 Colours on plan<br>of the selected mat<br>3. EXISTING STRUC<br>3.1 The extent and ID<br>based on the survey<br>site.<br>3.2 Existing levels so<br>provided or extrapo<br>3.3 All levels are re<br>LEGEND<br>NOT<br>PRO | now the general architectura<br>cation.<br>outs shown are indicative an<br>en are general and subject to<br>own is indicative only and su<br>plant, equipment and service<br>er detailed design developm<br>en omitted for clarity<br>SENTATION<br>have been used on to indica<br>the actual colours of the sele<br>s are used for diagrammatic | EMENT ON<br>RCHITECT.<br>WITH ANY OF<br>RTY OF SISS<br>OR THE PUR<br>BLE WITHOU<br>ONS NSW<br>of detailed de<br>bject to furt<br>es as shown<br>nent. Minor of<br>te the desig<br>ected materi<br>purposes a<br>ces and stru<br>te. Final loca<br>ased upon the<br>shown (All<br>b) and the shown (All<br>construction) | SITE. ALL OMISSIONS<br>DTHER DOCUMENTS<br>ONS. SISSONS GRANT<br>POSE FOR WHICH IT IS<br>T THE PERMISSION O<br>/ ARB 7210<br>the purposes of this<br>further detailed desig<br>esign resolution<br>her detailed design.<br>on drawings is indicat<br>elements eg flues, ven<br>n intent and are not ac<br>ials.<br>nd do not reflect the c<br>ctures shown on draw<br>ations are to be determ<br>he existing survey infor | rS<br>S<br>F<br>ive only<br>t pipes,<br>ccurate<br>olours<br>ings is<br>nined on |  |
|-----------------------|--------------------------------------------------------------------------------------------------------------------------------------------------------------------------------------------------------------------------------------------------------------------------------------------------------------------------------------------------------------------------------------------------------------------------------------------------------------------------------------------------------------------------------------------------------------------------------------------------------------------------------------------------------------------------------------|-------------------------------------------------------------------------------------------------------------------------------------------------------------------------------------------------------------------------------------------------------------------------------------------------------------------------------------------------|-------------------------------------------------------------------------------------------------------------------------------------------------------------------------------------------------------------------------------------------------------------------------------------------------------------------------|--------------------------------------------------------------------------------------------------------------------------------------------------------------------------------------------------------------------------------------------------------------------------------------------------------------------------------------------------------------------------------------------------------------------------|----------------------------------------------------------------------------------|--|
| 52-54 BERRY<br>STREET | A 19.10.22 D                                                                                                                                                                                                                                                                                                                                                                                                                                                                                                                                                                                                                                                                         | Revision Descriptio                                                                                                                                                                                                                                                                                                                             | n                                                                                                                                                                                                                                                                                                                       |                                                                                                                                                                                                                                                                                                                                                                                                                          |                                                                                  |  |
|                       | trustee for<br>c/o LaSall<br>Scale                                                                                                                                                                                                                                                                                                                                                                                                                                                                                                                                                                                                                                                   | Company (Aus<br>r 201 Miller Su<br>e Investment I                                                                                                                                                                                                                                                                                               | ıb Tru                                                                                                                                                                                                                                                                                                                  | st                                                                                                                                                                                                                                                                                                                                                                                                                       |                                                                                  |  |
| 99 MILLER STREET      | 1 : 100 @A<br>(Half Scale @<br>Project<br>201 Miller<br>Architect<br><b>SiSSONS</b><br>a: Level 5, 53<br>p: 02 8904 189<br>Drawing Title<br>SITE SETC                                                                                                                                                                                                                                                                                                                                                                                                                                                                                                                                | A3)<br>Street<br>S.<br>Berry Street, Nort<br>53                                                                                                                                                                                                                                                                                                 | h Sydney                                                                                                                                                                                                                                                                                                                | y, NSW 2060.                                                                                                                                                                                                                                                                                                                                                                                                             | )                                                                                |  |
| SUBMISSION            | Project No.<br>22-005                                                                                                                                                                                                                                                                                                                                                                                                                                                                                                                                                                                                                                                                | Drawing No.<br>DA-00-04                                                                                                                                                                                                                                                                                                                         | Stage<br>PLAN                                                                                                                                                                                                                                                                                                           | INING                                                                                                                                                                                                                                                                                                                                                                                                                    | Rev<br>1                                                                         |  |