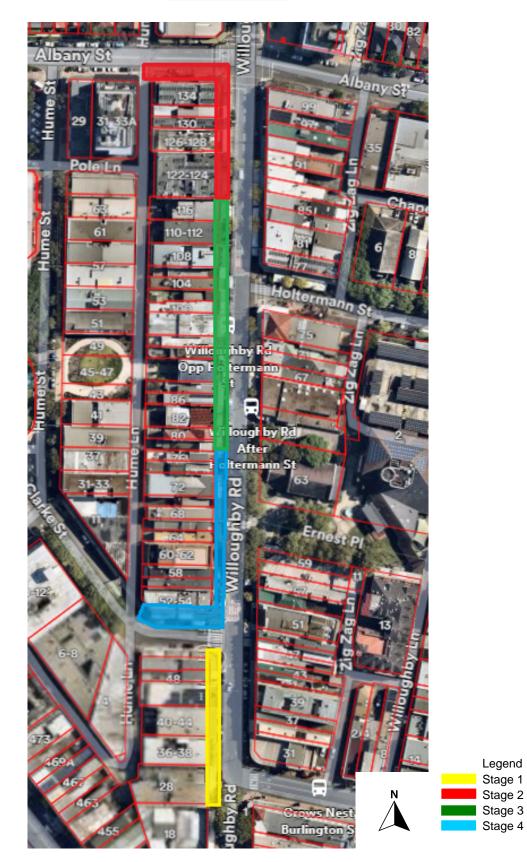

#### The works have been separated to the following stages.

Stage 1: From No.22 - No.48 Willoughby Rd (Highlighted in yellow)

Stage 2: From No.122 Willoughby Rd to Albany Street (Highlighted in red)

Stage 3: From No.80 - No.116 Willoughby Rd (Highlighted in green)

Stage 4: From No.52 - No.78 Willoughby Rd (Highlighted in blue)