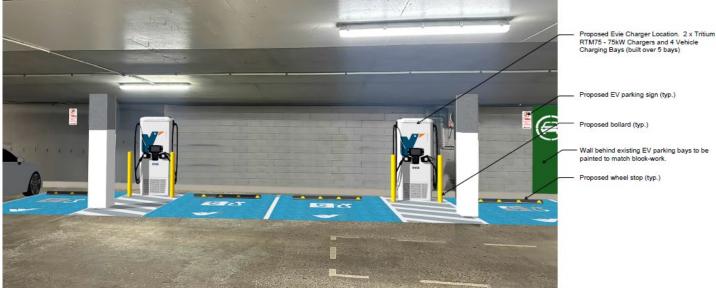

Further to previous public consultation by North Sydney Council, we are writing to advise you of upcoming construction works at the Ridge Street Car Park, North Sydney.

The works involve the construction of a public electric fast charging facility by Evie Networks.

The work will commence on Monday 26 May 2025 and scheduled completion is Friday 30 May 2025.

An electrical outage is planned for the night of Thursday the 29th of May.

Should you have any concerns about the construction works please contact the undersigned.