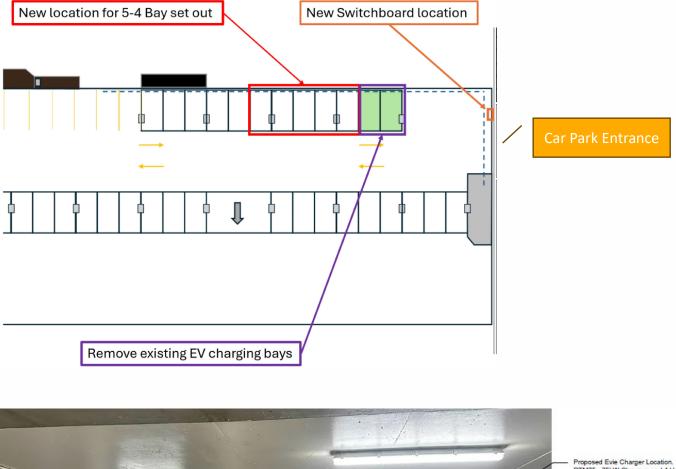

Further to previous public consultation by North Sydney Council, we are writing to advise you of upcoming construction works at the Ridge Street Car Park, North Sydney.

The works involve the construction of a public electric fast charging facility by Evie Networks.

The work will commence on Monday 26 May 2025 and scheduled completion is Friday 30 May 2025.

An electrical outage is planned for the night of Thursday the 29th of May.

Should you have any concerns about the construction works please contact the undersigned.