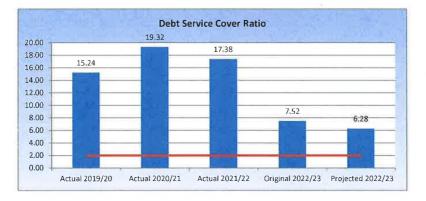

| Debt service cost (i.e. loan principal and interest payments) |        |        |         |         |         |

The purpose of this indicator is to assess the impact of loan principle and interest repayments on the organisation's dicretionary revenue. Prudent financial management dictates that an organisation should not over commit itself to debts that it cannot service. For a developed council, such as North Sydney, ideally this ratio should be greater than 2.00x. The need to borrow \$31 million to partially fund the North Sydney Olympic Pool revelopement is forecast to result in a significant drop in this ratio in 2022/23. Nevertheless, it is forecast to remain comfortably above the benchmark.



#### 5. Buildings and Infrastructure Renewals Ratio

| Infrastructure Asset Renewals                          | 360.55% | 329.61% | 158,28% | 98.35% | 93.60% |
|--------------------------------------------------------|---------|---------|---------|--------|--------|
| Infrastructure Depreciation, Amortisation & Impairment |         |         |         |        |        |

The purpose of this indicator is to measure the extent to which Council is maintaining the condition of its infrastructure assets, either through repairs and maintenance, or the adequacy of its provision to replace those assets as they reach the end of their useful lives. This ratio should be at least 100% and this is the benchmark documented in Council's Financial Management Policy. It is forecast to be well above the