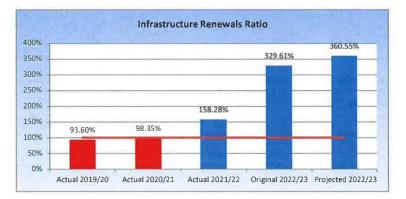

is indicator is to measure the extent to which Council is maintaining the condition of its infrastructure assets, either through repairs and maintenance, or the adequacy of its provision to replace those assets as they reach the end of their useful lives. This ratio should be at least 100% and this is the benchmark documented in Council's Financial Management Policy. It is forecast to be well above the benchmark in 2022/23, largely due to the impact of the redevelopment of North Sydney Olympic Pool. Nevertheless, it has been above or near the bechmark for the last three years. This is a reflection of Council's ongoing comitment to ensuring that sufficient funds are allocated to the replacement of its ageing infrastructure assets in order to offset the rate at which they are depreciating.



This document forms part of North Sydney Council's Quarterly Budget Review Statement for the quarter ended 30/9/22 and should be read in conjunction with the total QBRS report.