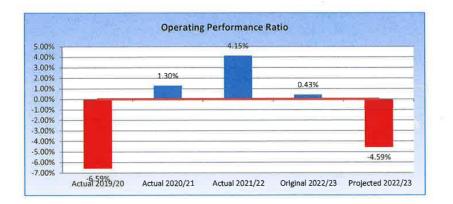

This budget review proposes further adjustments that, added to the carry forward adjustment, will result in an operating deficit before capital grants and contributions of \$6.15 million. The surplus after capital grants and contributions will be \$12.80 million.

It is my opinion that the Quarterly Budget Review Statement for North Sydney Council for the quarter ended 30 September 2022 indicates that Council's projected financial position will be satisfactory having regard to the projected estimates of income and expenditure and the original budgeted income and expenditure.