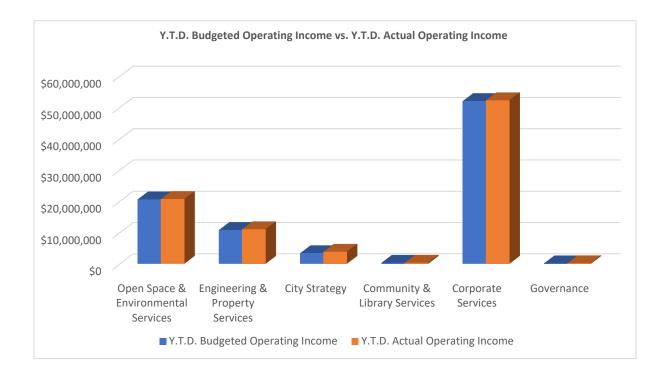

The report titled 'Operational Plan Summary Report by Divisions and Departments' on pages 12 to 15 of the attached QBRS, provides details of both budgeted and actual operating income and expenditure for each Division and Department in the Operational Plan. The following tables and graphs present this information in a summarised form.

### **Operating Income**

| Operating Income                       |                         |                        |                                  |                       |                            |                           |  |
|----------------------------------------|-------------------------|------------------------|----------------------------------|-----------------------|----------------------------|---------------------------|--|
| Division                               | Original<br>Budget (\$) | Revised<br>Budget (\$) | Y.T.D.<br>Revised<br>Budget (\$) | Y.T.D.<br>Actual (\$) | Y.T.D.<br>Variance<br>(\$) | Y.T.D.<br>Variance<br>(%) |  |
| Open Space & Environmental<br>Services | 21,755,300              | 21,773,300             | 20,456,016                       | 20,553,936            | 97,920                     | 0.5%                      |  |
| Engineering & Property<br>Services     | 33,995,361              | 34,140,461             | 10,676,558                       | 10,916,070            | 239,512                    | 2.2%                      |  |
| City Strategy                          | 11,367,723              | 11,395,560             | 3,265,343                        | 3,721,454             | 456,111                    | 14.0%                     |  |
| Community & Library Services           | 1,176,786               | 1,176,786              | 191,378                          | 196,296               | 4,918                      | 2.6%                      |  |
| Corporate Services                     | 55,464,710              | 55,464,710             | 51,893,979                       | 52,156,584            | 262,605                    | 0.5%                      |  |
| Governance                             | 50,400                  | 50,400                 | 12,600                           | 41,680                | 29,080                     | 230.8%                    |  |
| Total as per Operational Plan          | 123,810,280             | 124,001,217            | 86,495,874                       | 87,586,020            | 1,090,146                  | 1.3%                      |  |