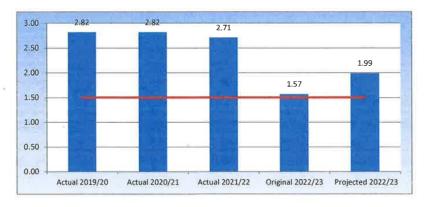

tion placed on them, by statute or otherwise, which governs the way they are managed. Examples include unspent developer contributions, specific purpose grants and contributions and Domestic Waste Management, Mainstreet, Environmental and Infrastructure Levy funds. Externally restricted assets are deducted from total current assets as it is only unrestricted current funds that are available to meet liabilities as they fall due.

This ratio should be greater than 1.5x, the benchmark considered satisfactory by the industry. Council's ratio has been above the benchmark for a number of years and is forecast to remain at this level in the short to medium term. This indicates that Council has more than adequate capacity to meet its obligations in the short term for its unrestricted activities.



#### Quarterly Budget Review Statement for the quarter ended 30 September 2022 Key Performance Indicators

|                           | Indicator            | Indicator           | Prior Periods  |                |                |
|---------------------------|----------------------|---------------------|----------------|----------------|----------------|
| Key Performance Indicator | Projected<br>2022/23 | Original<br>2022/23 | Actual 2021/22 | Actual 2020/21 | Actual 2019/20 |
| Debt Service Cover Ratio  |                      |                     |                |                |                |

| Operating result before capital grants and contributions excluding interest and depreciation |                                                               | 6.28 x | 7.52 x | 17.38 x