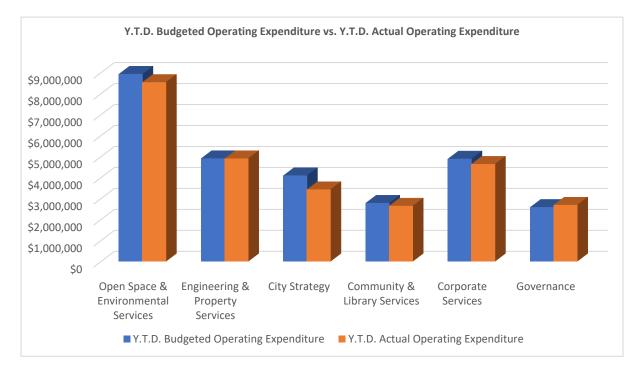

The report titled 'Operational Plan Summary Report by Divisions and Departments' on pages 12 to 15 of the attached QBRS, provides details of both budgeted and actual operating income and expenditure for each Division and Department in the Operational Plan. The following tables and graphs present this information in a summarised form.

# **Operating Expenditure**

| Operating Expenditure         |                         |                        |                       |                       |                            |                           |
|-------------------------------|-------------------------|------------------------|-----------------------|-----------------------|----------------------------|---------------------------|
| Division                      | Original<br>Budget (\$) | Revised<br>Budget (\$) | Y.T.D.<br>Budget (\$) | Y.T.D.<br>Actual (\$) | Y.T.D.<br>Variance<br>(\$) | Y.T.D.<br>Variance<br>(%) |
| Open Space & Environmental    |                         |                        |                       |                       |                            |                           |
| Services                      | 33,230,178              | 33,684,935             | 8,917,509             | 8,524,699             | 392,810                    | 4.4%                      |
| Engineering & Property        |                         |                        |                       |                       |                            |                           |
| Services                      | 16,559,978              | 17,542,925             | 4,893,179             | 4,889,676             | 3,503                      | 0.1%                      |
| City Strategy                 | 15,735,014              | 15,925,984             | 4,080,889             | 3,412,334             | 668,555                    | 16.4%                     |
| Community & Library           |                         |                        |                       |                       |                            |                           |
| Services                      | 7,503,651               | 7,556,100              | 2,766,645             | 2,630,551             | 136,094                    | 4.9%                      |
| Corporate Services            | 17,982,563              | 18,682,640             | 4,875,571             | 4,622,277             | 253,294                    | 5.2%                      |
| Governance                    | 6,158,349               | 6,420,266              | 2,568,519             | 2,673,788             | -105,269                   | -4.1%                     |
| Total as per Operational Plan | 97,169,733              | 99,812,850             | 28,102,312            | 26,753,325            | 1,348,987                  | 4.8%                      |