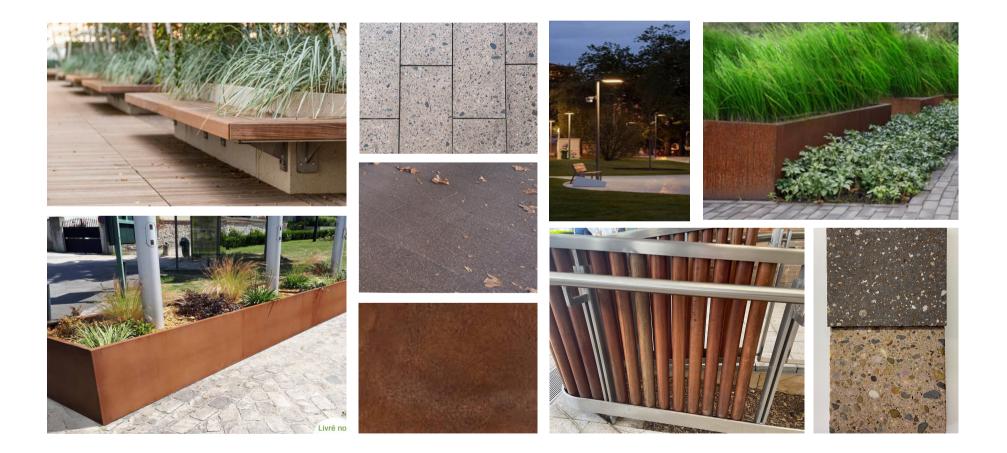

# **MATERIAL PALETTE**

Attachment 10.5.1

# **FURNITURE PALETTE**

# **PLANTING STRATEGY**

- Planting uses a repetition of strong architectural plants to create a rhythm which is then contrasted by softer looser plant species
- Intermixed planting palette which builds in a level of resilience and repetiotion to provide visual cohesion
- Possible to utilise both native and exotic species which are hardy and drought tolerant with seasonal change
- Possible to utilise herb species such as rosemary and lavender
- Planters accessible from shopfront side for ease of maintenance