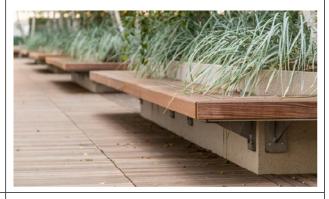

The preferred design 'Option 1C' includes the following changes which are shown in Table 1 in this report:

- Curvilinear wall (between dining bays and the road) changed to rectilinear wall to respond to the buildings and Village Character of Crows Nest.
- Concrete wall material changed to sandstone and COR-TEN steel to be consistent with Hume Street Park.
- Sustainably sourced timber to be used in the public domain where possible to be consistent with the Holtermann Street Carpark façade.

This report also recommends including sustainably sourced timber in the streetscape, to be consistent with the façade timber cladding proposed for the Holtermann Street Carpark.

Figure 1 Staging plan for Willoughby Road, Crows Nest Streetscape Upgrade