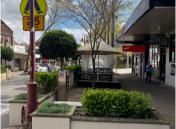

# **Existing Streetscape on Willoughby Road**

The existing streetscape was designed and built in the mid 1990s and is looking increasingly tired and outdated. Some of the materials such as the masonry planters and paving have reached the end of their service life.

Photo 4 Existing streetscape on Willoughby Road, Crows Nest