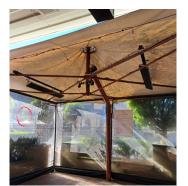

- Continuous raised planter on natural ground to create a green edge to Willoughby Road and increase soil volume for street trees
- Street trees enhancements through re-design of planters to create more tree soil volume
- Undergrounding of power lines to create airspace for new street trees.
- Provisional 'alfresco' shade structures to replace dining umbrellas, subject to consultation with business operators and owner's consent for replacement. See Attachment 2.

The provisional 'alfresco' shade structures are estimated to cost \$400,000 and could be funded from the Crows Nest Mainstreet Levy which generates approximately \$300,000 per annum. It should be noted that the levy has been carried over for two financial years, and sufficient funds are available.

# **SHADE STRUCTURE OPTIONS -** RETRACTABLE SHADE STRUCTURE

#### **SHADE STRUCTURE OPTIONS -** RETRACTABLE SHADE STRUCTURE