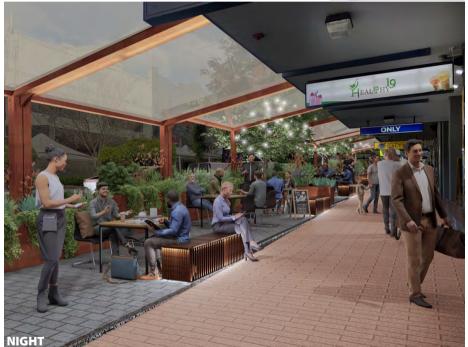

**Option 1C – Preferred Design for Willoughby Road Streetscape Upgrade** 

Photo 7 Artist's impression of Option 1C Preferred design looking from the footpath, day view

Photo 8 Artist's impression of Option 1C Preferred design looking from the road, day view

Key features of the Option 1C preferred design include:

- rectilinear design with an emphasis on modular design and repetitive built elements to create a space-efficient, visually cohesive public domain;
- raised planters designed to be consistent with Hume Street Park materials through use of sandstone and COR-TEN steel;
- keeping raised planters 'green edge' to road, considered unique to the street;
- modular planters to the end of terraces or between outdoor dining lease areas;
- planters with optional seating attached;
- opportunity to utilise vacant outdoor dining spaces for public seating or as temporary "pop-up" spaces;
- keeping terrace level changes;
- terraces defined with contrast paver;
- opportunity to incorporate art/local identity;

- feature lighting to trees and furniture elements; and
- keeping current lease areas for outdoor dining.

The full design is presented in Attachment 1.