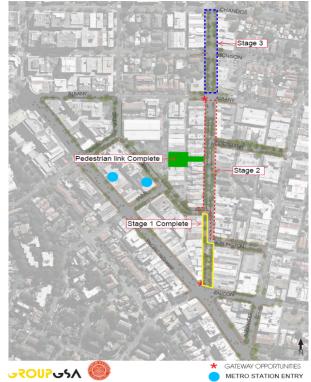

It is proposed to upgrade Willoughby Road in stages (refer to Figure 1 Staging Plan). The Community Consultation Outcome for Stage 2 was reported to Council on 12 December 2022 when Council resolved:

1. THAT Council note the submissions received for the Willoughby Road Streetscape Upgrade.

This report presents the revised design 'Option 1C' for Stage 2 of Willoughby Road Streetscape Upgrade. The materiality and colours of the streetscape have been changed to be consistent with the earthy materials and contrasting greenery of Hume Street Park.

This report also recommends including sustainably sourced timber in the streetscape, to be consistent with the façade timber cladding proposed for the Holtermann Street Carpark.

Figure 1 Staging plan for Willoughby Road, Crows Nest Streetscape Upgrade

#### Stage 2 Program (Refer to Figure 1 – Staging Plan)