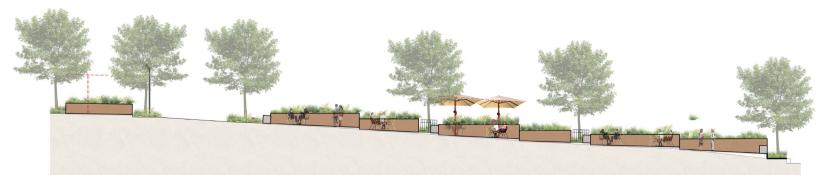

**Option 1C – Preferred Design for Willoughby Road Streetscape Upgrade** 

Photo 7 Artist's impression of Option 1C Preferred design looking from the footpath, day view

Photo 8 Artist's impression of Option 1C Preferred design looking from the road, day view

Key features of the Option 1C preferred design include:

- rectilinear design with an emphasis on modular design and repetitive built elements to create a space-efficient, visually cohesive public domain;
- raised planters designed to be consistent with Hume Street Park materials through use of sandstone and COR-TEN steel;
- keeping raised planters 'green edge' to road, considered unique to the street;
- modular planters to the end of terraces or between outdoor dining lease areas;
- planters with optional seating attached;
- opportunity to utilise vacant outdoor dining spaces for public seating or as temporary "pop-up" spaces;
- keeping terrace level changes;
- terraces defined with contrast paver;
- opportunity to incorporate art/local identity;

- feature lighting to trees and furniture elements; and
- keeping current lease areas for outdoor dining.

The full design is presented in Attachment 1.