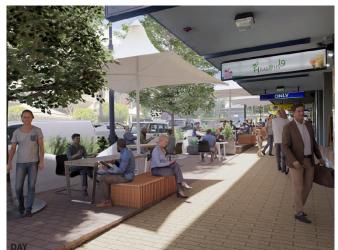

**Option 1C – Preferred Design for Willoughby Road Streetscape Upgrade** 

Photo 7 Artist's impression of Option 1C Preferred design looking from the footpath, day view

Photo 8 Artist's impression of Option 1C Preferred design looking from the road, day view

Key features of the Option 1C preferred design include:

- rectilinear design with an emphasis on modular design and repetitive built elements to create a space-efficient, visually cohesive public domain;
- raised planters designed to be consistent with Hume Street Park materials through use of sandstone and COR-TEN steel;
- keeping raised planters 'green edge' to road, considered unique to the street;
- modular planters to the end of terraces or between outdoor dining lease areas;
- planters with optional seating attached;
- opportunity to utilise vacant outdoor dining spaces for public seating or as temporary "pop-up" spaces;
- keeping terrace level changes;
- terraces defined with contrast paver;
- opportunity to incorporate art/local identity;