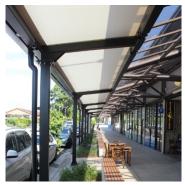

- Continuous raised planter on natural ground to create a green edge to Willoughby Road and increase soil volume for street trees
- Street trees enhancements through re-design of planters to create more tree soil volume
- Undergrounding of power lines to create airspace for new street trees.
- Provisional 'alfresco' shade structures to replace dining umbrellas, subject to consultation with business operators and owner's consent for replacement. See Attachment 2.

The provisional 'alfresco' shade structures are estimated to cost \$400,000 and could be funded from the Crows Nest Mainstreet Levy which generates approximately \$300,000 per annum. It should be noted that the levy has been carried over for two financial years, and sufficient funds are available.

# **SHADE STRUCTURE OPTIONS - NON RETRACTABLE SHADE STRUCTURE**

#### **SHADE STRUCTURE OPTIONS - NON RETRACTABLE SHADE STRUCTURE**