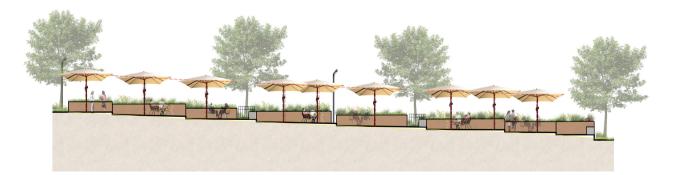

Photo 6 Artist's impression of Option 1B Original design looking from the road, day view

Key features included:

- curvilinear design that invites you into the space;
- keeping raised planters as a 'green edge' to road;
- keeping terrace level changes;
- terraces defined with contrast paver;
- simple robust materials, highlighting concrete as an organic element;
- informal, attractive planting to provides texture, colour and contrast while ensuring hardiness (low water use);
- tree planting and canopies for shade and scale;
- feature lighting to trees and furniture elements; and
- keeping current lease areas for outdoor dining, with additional seating wall.

**Option 1C – Preferred Design for Willoughby Road Streetscape Upgrade** 

Photo 7 Artist's impression of Option 1C Preferred design looking from the footpath, day view

Photo 8 Artist's impression of Option 1C Preferred design looking from the road, day view

Key features of the Option 1C preferred design include:

- rectilinear design with an emphasis on modular design and repetitive built elements to create a space-efficient, visually cohesive public domain;
- raised planters designed to be consistent with Hume Street Park materials through use of sandstone and COR-TEN steel;
- keeping raised planters 'green edge' to road, considered unique to the street;
- modular planters to the end of terraces or between outdoor dining lease areas;
- planters with optional seating attached;
- opportunity to utilise vacant outdoor dining spaces for public seating or as temporary "pop-up" spaces;
- keeping terrace level changes;
- terraces defined with contrast paver;
- opportunity to incorporate art/local identity;

- feature lighting to trees and furniture elements; and
- keeping current lease areas for outdoor dining.

The full design is presented in Attachment 1.