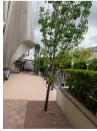

# **Existing Streetscape on Willoughby Road**

The existing streetscape was designed and built in the mid 1990s and is looking increasingly tired and outdated. Some of the materials such as the masonry planters and paving have reached the end of their service life.

Photo 4 Existing streetscape on Willoughby Road, Crows Nest