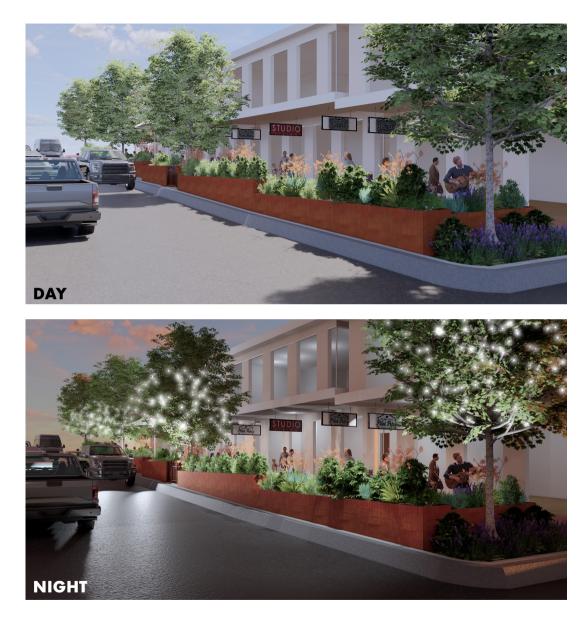

**Option 1C – Preferred Design for Willoughby Road Streetscape Upgrade** 

Photo 7 Artist's impression of Option 1C Preferred design looking from the footpath, day view

Photo 8 Artist's impression of Option 1C Preferred design looking from the road, day view

Key features of the Option 1C preferred design include:

- rectilinear design with an emphasis on modular design and repetitive built elements to create a space-efficient, visually cohesive public domain;
- raised planters designed to be consistent with Hume Street Park materials through use of sandstone and COR-TEN steel;
- keeping raised planters 'green edge' to road, considered unique to the street;
- modular planters to the end of terraces or between outdoor dining lease areas;
- planters with optional seating attached;
- opportunity to utilise vacant outdoor dining spaces for public seating or as temporary "pop-up" spaces;
- keeping terrace level changes;
- terraces defined with contrast paver;
- opportunity to incorporate art/local identity;

- feature lighting to trees and furniture elements; and
- keeping current lease areas for outdoor dining.

The full design is presented in Attachment 1.