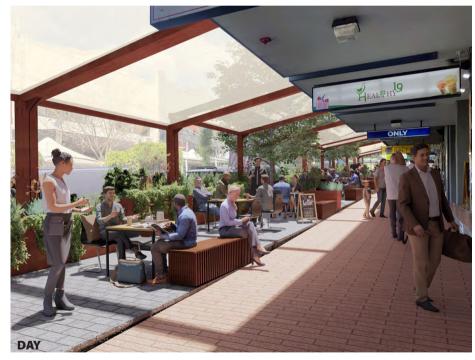

**Option 1C – Preferred Design for Willoughby Road Streetscape Upgrade** 

Photo 7 Artist's impression of Option 1C Preferred design looking from the footpath, day view

Photo 8 Artist's impression of Option 1C Preferred design looking from the road, day view

Key features of the Option 1C preferred design include:

- rectilinear design with an emphasis on modular design and repetitive built elements to create a space-efficient, visually cohesive public domain;
- raised planters designed to be consistent with Hume Street Park materials through use of sandstone and COR-TEN steel;
- keeping raised planters 'green edge' to road, considered unique to the street;
- modular planters to the end of terraces or between outdoor dining lease areas;
- planters with optional seating attached;
- opportunity to utilise vacant outdoor dining spaces for public seating or as temporary "pop-up" spaces;
- keeping terrace level changes;
- terraces defined with contrast paver;
- opportunity to incorporate art/local identity;

- feature lighting to trees and furniture elements; and
- keeping current lease areas for outdoor dining.

The full design is presented in Attachment 1.