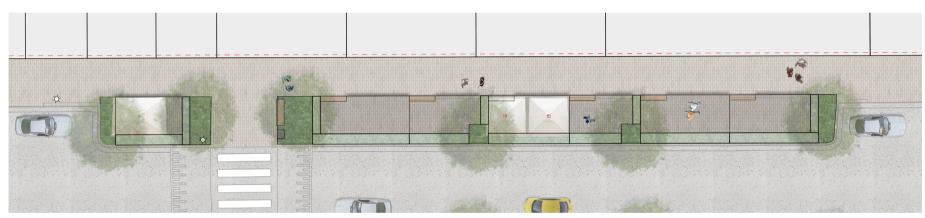

# DESIGN DEVELOPMENT

Awning

Awning

North:

د ROUP بوج A

1 2 3 4 5m

6. SEATING AT THE LEVEL CHANGE BETWEEN TERRACES AND FOOTPATH (TRIP HAZARD REDUCTION) 1. EXISTING AWNINGS MAINTAINED AND ACCOMMODATED 2. PROPOSED TREES ON GRADE FOR NATURAL SHADE 7. OPPORTUNITY FOR UNLEASED SPACES TO BE UTILISED FOR PUBLIC SEATING/POP UP 3. IN SITU RECTANGULAR PLANTERS, 800x800mm, POSITIONED 150mm FROM THE BACK OF KERB 8. DARKER PAVING ON DINING TERRACES 4. IN SITU RECTANGULAR PLANTERS, 600x600mm, AT SELECT LEVEL CHANGES 9. 3M WIDTH CLEAR PEDESTRIAN PATH OF MOVEMENT 5. FENCE TO TREE LOCATIONS FOR CONTAINMENT 100 m 9 -2 2 126 8 7 \* 7 Willoughby Road P -7 1 - A Holtermann St 100 9 Y

# DESIGN DEVELOPMENT

EAST SIDE

PLAN (TYPICAL)

## **ELEVATION** FROM SHOPFRONTS