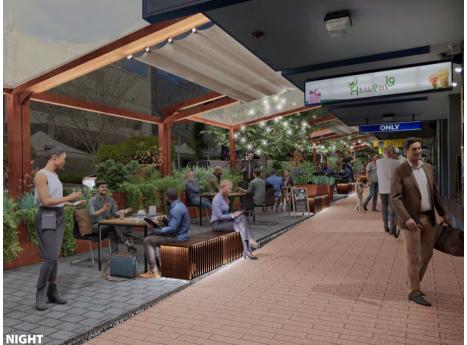

**Option 1C – Preferred Design for Willoughby Road Streetscape Upgrade** 

Photo 7 Artist's impression of Option 1C Preferred design looking from the footpath, day view

Photo 8 Artist's impression of Option 1C Preferred design looking from the road, day view

Key features of the Option 1C preferred design include:

- rectilinear design with an emphasis on modular design and repetitive built elements to create a space-efficient, visually cohesive public domain;
- raised planters designed to be consistent with Hume Street Park materials through use of sandstone and COR-TEN steel;
- keeping raised planters 'green edge' to road, considered unique to the street;
- modular planters to the end of terraces or between outdoor dining lease areas;
- planters with optional seating attached;
- opportunity to utilise vacant outdoor dining spaces for public seating or as temporary "pop-up" spaces;
- keeping terrace level changes;
- terraces defined with contrast paver;
- opportunity to incorporate art/local identity;

- feature lighting to trees and furniture elements; and
- keeping current lease areas for outdoor dining.

The full design is presented in Attachment 1.