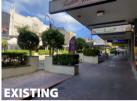

# **Existing Streetscape on Willoughby Road**

The existing streetscape was designed and built in the mid 1990s and is looking increasingly tired and outdated. Some of the materials such as the masonry planters and paving have reached the end of their service life.

Photo 4 Existing streetscape on Willoughby Road, Crows Nest