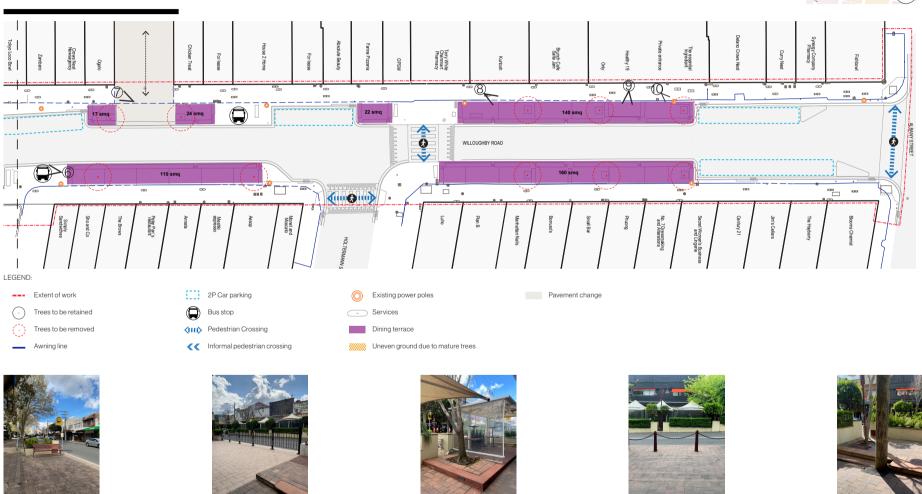

The preferred design 'Option 1C' includes the following changes which are shown in Table 1 in this report:

- Curvilinear wall (between dining bays and the road) changed to rectilinear wall to respond to the buildings and Village Character of Crows Nest.
- Concrete wall material changed to sandstone and COR-TEN steel to be consistent with Hume Street Park.
- Sustainably sourced timber to be used in the public domain where possible to be consistent with the Holtermann Street Carpark façade.

- Continuous raised planter on natural ground to create a green edge to Willoughby Road and increase soil volume for street trees
- Street trees enhancements through re-design of planters to create more tree soil volume
- Undergrounding of power lines to create airspace for new street trees.
- Provisional 'alfresco' shade structures to replace dining umbrellas, subject to consultation with business operators and owner's consent for replacement. See Attachment 2.

Key features of the Option 1C preferred design include:

- rectilinear design with an emphasis on modular design and repetitive built elements to create a space-efficient, visually cohesive public domain;
- raised planters designed to be consistent with Hume Street Park materials through use of sandstone and COR-TEN steel;
- keeping raised planters 'green edge' to road, considered unique to the street;
- modular planters to the end of terraces or between outdoor dining lease areas;
- planters with optional seating attached;
- opportunity to utilise vacant outdoor dining spaces for public seating or as temporary "pop-up" spaces;
- keeping terrace level changes;
- terraces defined with contrast paver;
- opportunity to incorporate art/local identity;

- feature lighting to trees and furniture elements; and
- keeping current lease areas for outdoor dining.

The full design is presented in Attachment 1.

# DESIGN DEVELOPMENT

Awning

Awning

North:

د ROUP بوج A

1 2 3 4 5m

6. SEATING AT THE LEVEL CHANGE BETWEEN TERRACES AND FOOTPATH (TRIP HAZARD REDUCTION) 1. EXISTING AWNINGS MAINTAINED AND ACCOMMODATED 2. PROPOSED TREES ON GRADE FOR NATURAL SHADE 7. OPPORTUNITY FOR UNLEASED SPACES TO BE UTILISED FOR PUBLIC SEATING/POP UP 3. IN SITU RECTANGULAR PLANTERS, 800x800mm, POSITIONED 150mm FROM THE BACK OF KERB 8. DARKER PAVING ON DINING TERRACES 4. IN SITU RECTANGULAR PLANTERS, 600x600mm, AT SELECT LEVEL CHANGES 9. 3M WIDTH CLEAR PEDESTRIAN PATH OF MOVEMENT 5. FENCE TO TREE LOCATIONS FOR CONTAINMENT 100 m 9 -2 2 126 8 7 \* 7 Willoughby Road P -7 1 - A Holtermann St 100 9 Y