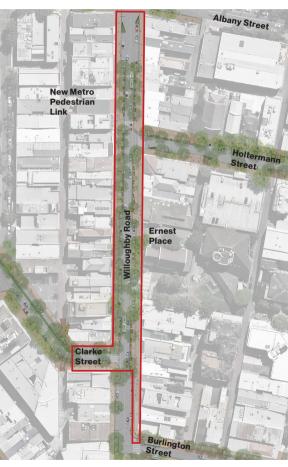

It is proposed to upgrade Willoughby Road in stages (refer to Figure 1 Staging Plan). The Community Consultation Outcome for Stage 2 was reported to Council on 12 December 2022 when Council resolved:

1. THAT Council note the submissions received for the Willoughby Road Streetscape Upgrade.

The 2015/16 Master Plan for Crows Nest has been progressively implemented since 2016 as funding has become available and is about 50% complete. The next major part of the Master Plan is the upgrade of the 'eat street precinct' of Willoughby Road between Albany and Burlington Streets, known as Stage 2.