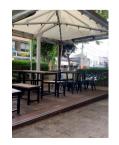

# Heritage Planner

The building character of Willoughby Road is identified as interwar period in the Development Control Plan (DCP).

<u>Strategic Planning Team & Property Team</u> White umbrellas outside restaurants are ad-hoc and inconsistently maintained.

Review outdoor dining policy for umbrellas. Install continuous alfresco shade structure to replace umbrellas. See ATTACHMENT 2. Installation and maintenance proposed to be funded from Crows Nest Mainstreet Levy. Estimated installation cost is \$400,000 including 30% contingency.

Photo 1 Existing umbrellas on Willoughby Road

Potential 'alfresco' shade structure

| Table 2 Changes incorporated into Option 1C - Willoughby Road as a result of Community |
|----------------------------------------------------------------------------------------|
| and Council Staff feedback                                                             |