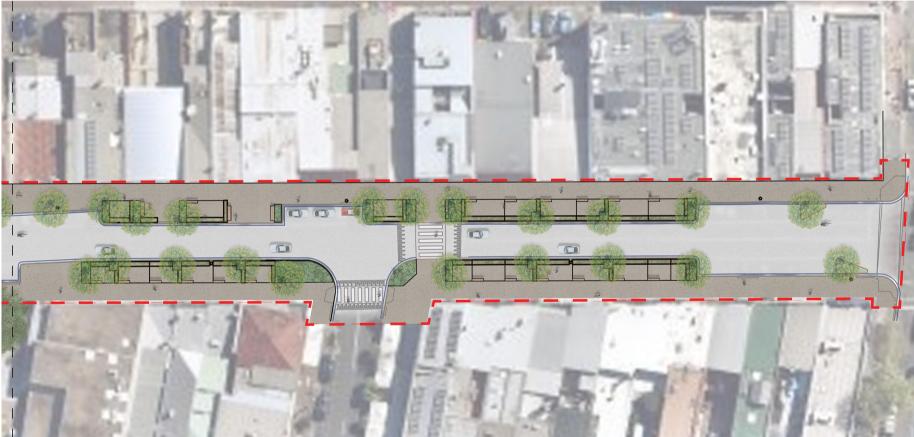

# DESIGN DEVELOPMENT

Awning

Awning

North:

د ROUP بوج A

1 2 3 4 5m

6. SEATING AT THE LEVEL CHANGE BETWEEN TERRACES AND FOOTPATH (TRIP HAZARD REDUCTION) 1. EXISTING AWNINGS MAINTAINED AND ACCOMMODATED 2. PROPOSED TREES ON GRADE FOR NATURAL SHADE 7. OPPORTUNITY FOR UNLEASED SPACES TO BE UTILISED FOR PUBLIC SEATING/POP UP 3. IN SITU RECTANGULAR PLANTERS, 800x800mm, POSITIONED 150mm FROM THE BACK OF KERB 8. DARKER PAVING ON DINING TERRACES 4. IN SITU RECTANGULAR PLANTERS, 600x600mm, AT SELECT LEVEL CHANGES 9. 3M WIDTH CLEAR PEDESTRIAN PATH OF MOVEMENT 5. FENCE TO TREE LOCATIONS FOR CONTAINMENT 100 m 9 -2 2 126 8 7 \* 7 Willoughby Road P -7 1 - A Holtermann St 100 9 Y

# DESIGN DEVELOPMENT

EAST SIDE

PLAN (TYPICAL)

# DESIGN DEVELOPMENT

WEST SIDE

# PLAN (TYPICAL)