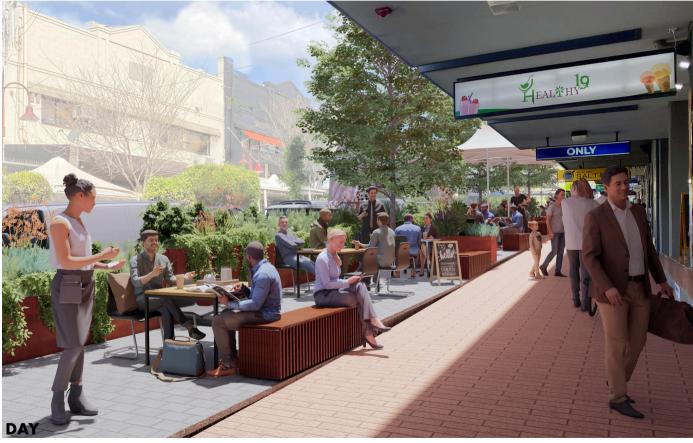

# **Option 1B – Original Design for Willoughby Road Streetscape Upgrade**

The original design incorporated community feedback where possible to create an inviting 'Eat Street' precinct.

Photo 5 Artist's impression of Option 1B Original design looking from the footpath, day view

Photo 6 Artist's impression of Option 1B Original design looking from the road, day view

Key features included:

- curvilinear design that invites you into the space;
- keeping raised planters as a 'green edge' to road;
- keeping terrace level changes;
- terraces defined with contrast paver;
- simple robust materials, highlighting concrete as an organic element;
- informal, attractive planting to provides texture, colour and contrast while ensuring hardiness (low water use);
- tree planting and canopies for shade and scale;
- feature lighting to trees and furniture elements; and
- keeping current lease areas for outdoor dining, with additional seating wall.