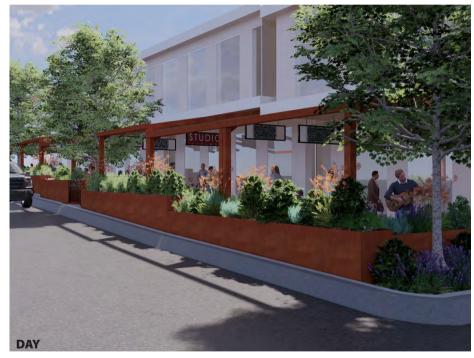

**Option 1C – Preferred Design for Willoughby Road Streetscape Upgrade** 

Photo 7 Artist's impression of Option 1C Preferred design looking from the footpath, day view

Photo 8 Artist's impression of Option 1C Preferred design looking from the road, day view

Key features of the Option 1C preferred design include:

- rectilinear design with an emphasis on modular design and repetitive built elements to create a space-efficient, visually cohesive public domain;
- raised planters designed to be consistent with Hume Street Park materials through use of sandstone and COR-TEN steel;
- keeping raised planters 'green edge' to road, considered unique to the street;
- modular planters to the end of terraces or between outdoor dining lease areas;
- planters with optional seating attached;
- opportunity to utilise vacant outdoor dining spaces for public seating or as temporary "pop-up" spaces;
- keeping terrace level changes;
- terraces defined with contrast paver;
- opportunity to incorporate art/local identity;

- feature lighting to trees and furniture elements; and
- keeping current lease areas for outdoor dining.

The full design is presented in Attachment 1.