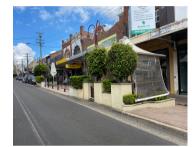

# **Existing Streetscape on Willoughby Road**

The existing streetscape was designed and built in the mid 1990s and is looking increasingly tired and outdated. Some of the materials such as the masonry planters and paving have reached the end of their service life.

Photo 4 Existing streetscape on Willoughby Road, Crows Nest