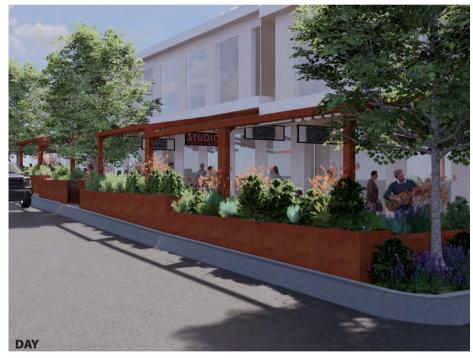

**Option 1C – Preferred Design for Willoughby Road Streetscape Upgrade** 

Photo 7 Artist's impression of Option 1C Preferred design looking from the footpath, day view

Photo 8 Artist's impression of Option 1C Preferred design looking from the road, day view

Key features of the Option 1C preferred design include:

- rectilinear design with an emphasis on modular design and repetitive built elements to create a space-efficient, visually cohesive public domain;
- raised planters designed to be consistent with Hume Street Park materials through use of sandstone and COR-TEN steel;
- keeping raised planters 'green edge' to road, considered unique to the street;
- modular planters to the end of terraces or between outdoor dining lease areas;
- planters with optional seating attached;
- opportunity to utilise vacant outdoor dining spaces for public seating or as temporary "pop-up" spaces;
- keeping terrace level changes;
- terraces defined with contrast paver;
- opportunity to incorporate art/local identity;

- feature lighting to trees and furniture elements; and
- keeping current lease areas for outdoor dining.

The full design is presented in Attachment 1.