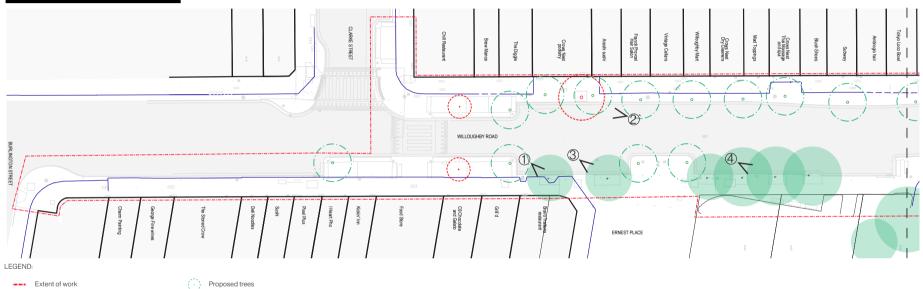

# DESIGN DEVELOPMENT

Awning

Awning

North:

د ROUP بوج A

1 2 3 4 5m

6. SEATING AT THE LEVEL CHANGE BETWEEN TERRACES AND FOOTPATH (TRIP HAZARD REDUCTION) 1. EXISTING AWNINGS MAINTAINED AND ACCOMMODATED 2. PROPOSED TREES ON GRADE FOR NATURAL SHADE 7. OPPORTUNITY FOR UNLEASED SPACES TO BE UTILISED FOR PUBLIC SEATING/POP UP 3. IN SITU RECTANGULAR PLANTERS, 800x800mm, POSITIONED 150mm FROM THE BACK OF KERB 8. DARKER PAVING ON DINING TERRACES 4. IN SITU RECTANGULAR PLANTERS, 600x600mm, AT SELECT LEVEL CHANGES 9. 3M WIDTH CLEAR PEDESTRIAN PATH OF MOVEMENT 5. FENCE TO TREE LOCATIONS FOR CONTAINMENT 100 m 9 -2 2 126 8 7 \* 7 Willoughby Road P -7 1 - A Holtermann St 100 9 Y

# DESIGN DEVELOPMENT

EAST SIDE

PLAN (TYPICAL)

# DESIGN DEVELOPMENT

WEST SIDE

# PLAN (TYPICAL)