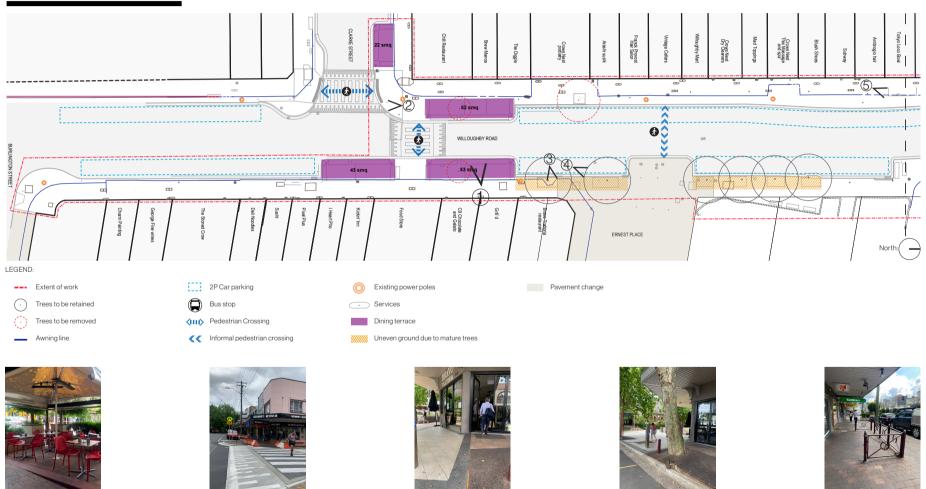

The preferred design 'Option 1C' includes the following changes which are shown in Table 1 in this report:

- Curvilinear wall (between dining bays and the road) changed to rectilinear wall to respond to the buildings and Village Character of Crows Nest.
- Concrete wall material changed to sandstone and COR-TEN steel to be consistent with Hume Street Park.
- Sustainably sourced timber to be used in the public domain where possible to be consistent with the Holtermann Street Carpark façade.

- Continuous raised planter on natural ground to create a green edge to Willoughby Road and increase soil volume for street trees
- Street trees enhancements through re-design of planters to create more tree soil volume
- Undergrounding of power lines to create airspace for new street trees.
- Provisional 'alfresco' shade structures to replace dining umbrellas, subject to consultation with business operators and owner's consent for replacement. See Attachment 2.

#### Table 1: Key issues and design response

| Key Issue                                                                                 | Design Response                                                                    |
|-------------------------------------------------------------------------------------------|------------------------------------------------------------------------------------|
| Open Space Team                                                                           |                                                                                    |
| Consistency with Hume Street Park design<br>principles - earthy materials contrasted with | Inclusion of timber, sandstone and COR-TEN steel into Willoughby Road Streetscape. |
| greenery.                                                                                 |                                                                                    |
|                                                                                           |                                                                                    |

# **Design Response**

Inclusion of timber, sandstone and COR-TEN steel into Willoughby Road Streetscape.

Streetscape design to respond to significant buildings, and to building form. Wall design changed from curvilinear to rectilinear.

| Criteria    | <b>Option 1B - Original Design</b>    | Option 1C - Preferred Design                                                                                                                                                                                                                                                                                                                                                                                                                                                                                                                                                                                                                                                                                                                                                                                                                                                                                                                                                                                                                                                                                                                                                                                                                                                                                                                                                                                                                                                                                                                                                                                                                                                                                                                                                                                                                                                                                                                                                                                                                                                                                                   |  |
|-------------|---------------------------------------|--------------------------------------------------------------------------------------------------------------------------------------------------------------------------------------------------------------------------------------------------------------------------------------------------------------------------------------------------------------------------------------------------------------------------------------------------------------------------------------------------------------------------------------------------------------------------------------------------------------------------------------------------------------------------------------------------------------------------------------------------------------------------------------------------------------------------------------------------------------------------------------------------------------------------------------------------------------------------------------------------------------------------------------------------------------------------------------------------------------------------------------------------------------------------------------------------------------------------------------------------------------------------------------------------------------------------------------------------------------------------------------------------------------------------------------------------------------------------------------------------------------------------------------------------------------------------------------------------------------------------------------------------------------------------------------------------------------------------------------------------------------------------------------------------------------------------------------------------------------------------------------------------------------------------------------------------------------------------------------------------------------------------------------------------------------------------------------------------------------------------------|--|
| Undertake   | Not included                          | Interpretive signage can be included in the                                                                                                                                                                                                                                                                                                                                                                                                                                                                                                                                                                                                                                                                                                                                                                                                                                                                                                                                                                                                                                                                                                                                                                                                                                                                                                                                                                                                                                                                                                                                                                                                                                                                                                                                                                                                                                                                                                                                                                                                                                                                                    |  |
| heritage    |                                       | preferred design.                                                                                                                                                                                                                                                                                                                                                                                                                                                                                                                                                                                                                                                                                                                                                                                                                                                                                                                                                                                                                                                                                                                                                                                                                                                                                                                                                                                                                                                                                                                                                                                                                                                                                                                                                                                                                                                                                                                                                                                                                                                                                                              |  |
| study to    |                                       |                                                                                                                                                                                                                                                                                                                                                                                                                                                                                                                                                                                                                                                                                                                                                                                                                                                                                                                                                                                                                                                                                                                                                                                                                                                                                                                                                                                                                                                                                                                                                                                                                                                                                                                                                                                                                                                                                                                                                                                                                                                                                                                                |  |
| identify    |                                       |                                                                                                                                                                                                                                                                                                                                                                                                                                                                                                                                                                                                                                                                                                                                                                                                                                                                                                                                                                                                                                                                                                                                                                                                                                                                                                                                                                                                                                                                                                                                                                                                                                                                                                                                                                                                                                                                                                                                                                                                                                                                                                                                |  |
| significant |                                       | Outline of original shopfront.                                                                                                                                                                                                                                                                                                                                                                                                                                                                                                                                                                                                                                                                                                                                                                                                                                                                                                                                                                                                                                                                                                                                                                                                                                                                                                                                                                                                                                                                                                                                                                                                                                                                                                                                                                                                                                                                                                                                                                                                                                                                                                 |  |
| buildings   |                                       | Penfolds Furniture Store c. 1940-2007.                                                                                                                                                                                                                                                                                                                                                                                                                                                                                                                                                                                                                                                                                                                                                                                                                                                                                                                                                                                                                                                                                                                                                                                                                                                                                                                                                                                                                                                                                                                                                                                                                                                                                                                                                                                                                                                                                                                                                                                                                                                                                         |  |
| Incorporate |                                       |                                                                                                                                                                                                                                                                                                                                                                                                                                                                                                                                                                                                                                                                                                                                                                                                                                                                                                                                                                                                                                                                                                                                                                                                                                                                                                                                                                                                                                                                                                                                                                                                                                                                                                                                                                                                                                                                                                                                                                                                                                                                                                                                |  |
| into design |                                       |                                                                                                                                                                                                                                                                                                                                                                                                                                                                                                                                                                                                                                                                                                                                                                                                                                                                                                                                                                                                                                                                                                                                                                                                                                                                                                                                                                                                                                                                                                                                                                                                                                                                                                                                                                                                                                                                                                                                                                                                                                                                                                                                |  |
| Concrete    | Concrete wall                         | Sandstone and COR-TEN steel raised planter                                                                                                                                                                                                                                                                                                                                                                                                                                                                                                                                                                                                                                                                                                                                                                                                                                                                                                                                                                                                                                                                                                                                                                                                                                                                                                                                                                                                                                                                                                                                                                                                                                                                                                                                                                                                                                                                                                                                                                                                                                                                                     |  |
| wall in     |                                       |                                                                                                                                                                                                                                                                                                                                                                                                                                                                                                                                                                                                                                                                                                                                                                                                                                                                                                                                                                                                                                                                                                                                                                                                                                                                                                                                                                                                                                                                                                                                                                                                                                                                                                                                                                                                                                                                                                                                                                                                                                                                                                                                |  |
| public      | STUDIO                                |                                                                                                                                                                                                                                                                                                                                                                                                                                                                                                                                                                                                                                                                                                                                                                                                                                                                                                                                                                                                                                                                                                                                                                                                                                                                                                                                                                                                                                                                                                                                                                                                                                                                                                                                                                                                                                                                                                                                                                                                                                                                                                                                |  |
| domain not  |                                       | A REAL PROPERTY AND A REAL |  |
| consistent  | A A A A A A A A A A A A A A A A A A A | Contraction of the second s                                                                                                                                                                                                                                                                                                                                                                                                                                                                                                                                                                                                                                                                                                                                                                                                                                                                                                                                                                                                                                                                                                                                                                                                                                                                                                                                                                                                                                                                                                                                                                                                                                                                                                                                                                                                                                                                                                                                                                                                                |  |
| with Hume   |                                       |                                                                                                                                                                                                                                                                                                                                                                                                                                                                                                                                                                                                                                                                                                                                                                                                                                                                                                                                                                                                                                                                                                                                                                                                                                                                                                                                                                                                                                                                                                                                                                                                                                                                                                                                                                                                                                                                                                                                                                                                                                                                                                                                |  |
| Street Park |                                       |                                                                                                                                                                                                                                                                                                                                                                                                                                                                                                                                                                                                                                                                                                                                                                                                                                                                                                                                                                                                                                                                                                                                                                                                                                                                                                                                                                                                                                                                                                                                                                                                                                                                                                                                                                                                                                                                                                                                                                                                                                                                                                                                |  |
|             |                                       |                                                                                                                                                                                                                                                                                                                                                                                                                                                                                                                                                                                                                                                                                                                                                                                                                                                                                                                                                                                                                                                                                                                                                                                                                                                                                                                                                                                                                                                                                                                                                                                                                                                                                                                                                                                                                                                                                                                                                                                                                                                                                                                                |  |
|             |                                       |                                                                                                                                                                                                                                                                                                                                                                                                                                                                                                                                                                                                                                                                                                                                                                                                                                                                                                                                                                                                                                                                                                                                                                                                                                                                                                                                                                                                                                                                                                                                                                                                                                                                                                                                                                                                                                                                                                                                                                                                                                                                                                                                |  |

| Criteria                                                                               | Option 1B - Original Design                                                                                                                                         | Option 1C - Preferred Design                                                                                                                                    |  |  |  |
|----------------------------------------------------------------------------------------|---------------------------------------------------------------------------------------------------------------------------------------------------------------------|-----------------------------------------------------------------------------------------------------------------------------------------------------------------|--|--|--|
| Curvilinear<br>wall not<br>consistent<br>with Village<br>character<br>of Crows<br>Nest | Curvilinear shaped wall                                                                                                                                             | Rectangular shaped raised planters along road edge                                                                                                              |  |  |  |
| Street trees<br>for shade<br>and<br>greenery                                           | Undergrounding of power was<br>included as a provisional item in the<br>tender for Willoughby Road and will<br>be subject to market prices and<br>available budget. | Undergrounding of power will be included as<br>a priority tender item for Willoughby Road<br>and installed as part of an early works<br>tender.                 |  |  |  |
| Street trees<br>Existing<br>London<br>Plane trees<br>trigger<br>allergies in<br>spring | An alternative non-allergenic street<br>tree, Tulip tree ( <i>Liriodendron</i><br><i>tulipifera</i> ) was included as part of<br>the original design.               | An alternative non-allergenic street tree,<br>Tulip tree ( <i>Liriodendron tulipifera</i> ) will be<br>planted in an avenue as part of the preferred<br>design. |  |  |  |

# DESIGN DEVELOPMENT

Awning

Awning

North:

د ROUP بوج A

1 2 3 4 5m

6. SEATING AT THE LEVEL CHANGE BETWEEN TERRACES AND FOOTPATH (TRIP HAZARD REDUCTION) 1. EXISTING AWNINGS MAINTAINED AND ACCOMMODATED 2. PROPOSED TREES ON GRADE FOR NATURAL SHADE 7. OPPORTUNITY FOR UNLEASED SPACES TO BE UTILISED FOR PUBLIC SEATING/POP UP 3. IN SITU RECTANGULAR PLANTERS, 800x800mm, POSITIONED 150mm FROM THE BACK OF KERB 8. DARKER PAVING ON DINING TERRACES 4. IN SITU RECTANGULAR PLANTERS, 600x600mm, AT SELECT LEVEL CHANGES 9. 3M WIDTH CLEAR PEDESTRIAN PATH OF MOVEMENT 5. FENCE TO TREE LOCATIONS FOR CONTAINMENT 100 m 9 -2 2 126 8 7 \* 7 Willoughby Road P -7 1 - A Holtermann St 100 9 Y