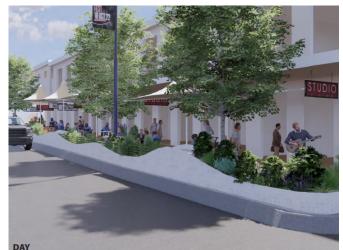

# **Option 1B – Original Design for Willoughby Road Streetscape Upgrade**

The original design incorporated community feedback where possible to create an inviting 'Eat Street' precinct.

Photo 5 Artist's impression of Option 1B Original design looking from the footpath, day view

Photo 6 Artist's impression of Option 1B Original design looking from the road, day view

Key features included:

- curvilinear design that invites you into the space;
- keeping raised planters as a 'green edge' to road;
- keeping terrace level changes;
- terraces defined with contrast paver;
- simple robust materials, highlighting concrete as an organic element;
- informal, attractive planting to provides texture, colour and contrast while ensuring hardiness (low water use);
- tree planting and canopies for shade and scale;
- feature lighting to trees and furniture elements; and
- keeping current lease areas for outdoor dining, with additional seating wall.