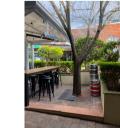

# **Existing Streetscape on Willoughby Road**

The existing streetscape was designed and built in the mid 1990s and is looking increasingly tired and outdated. Some of the materials such as the masonry planters and paving have reached the end of their service life.

Photo 4 Existing streetscape on Willoughby Road, Crows Nest