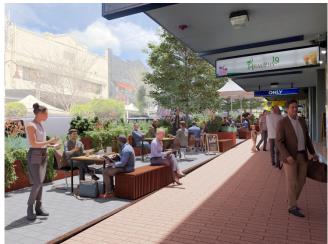

**Option 1C – Preferred Design for Willoughby Road Streetscape Upgrade** 

Photo 7 Artist's impression of Option 1C Preferred design looking from the footpath, day view

Photo 8 Artist's impression of Option 1C Preferred design looking from the road, day view

Key features of the Option 1C preferred design include:

- rectilinear design with an emphasis on modular design and repetitive built elements to create a space-efficient, visually cohesive public domain;
- raised planters designed to be consistent with Hume Street Park materials through use of sandstone and COR-TEN steel;
- keeping raised planters 'green edge' to road, considered unique to the street;
- modular planters to the end of terraces or between outdoor dining lease areas;
- planters with optional seating attached;
- opportunity to utilise vacant outdoor dining spaces for public seating or as temporary "pop-up" spaces;
- keeping terrace level changes;
- terraces defined with contrast paver;
- opportunity to incorporate art/local identity;

- feature lighting to trees and furniture elements; and
- keeping current lease areas for outdoor dining.

The full design is presented in Attachment 1.