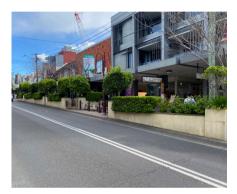

# **Existing Streetscape on Willoughby Road**

The existing streetscape was designed and built in the mid 1990s and is looking increasingly tired and outdated. Some of the materials such as the masonry planters and paving have reached the end of their service life.

Photo 4 Existing streetscape on Willoughby Road, Crows Nest