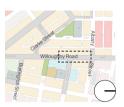

It is proposed to upgrade Willoughby Road in stages (refer to Figure 1 Staging Plan). The Community Consultation Outcome for Stage 2 was reported to Council on 12 December 2022 when Council resolved:

1. THAT Council note the submissions received for the Willoughby Road Streetscape Upgrade.

This report presents the revised design 'Option 1C' for Stage 2 of Willoughby Road Streetscape Upgrade. The materiality and colours of the streetscape have been changed to be consistent with the earthy materials and contrasting greenery of Hume Street Park.