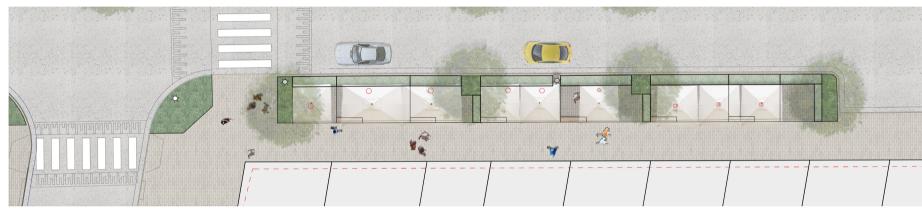

Key features of the Option 1C preferred design include:

- rectilinear design with an emphasis on modular design and repetitive built elements to create a space-efficient, visually cohesive public domain;
- raised planters designed to be consistent with Hume Street Park materials through use of sandstone and COR-TEN steel;
- keeping raised planters 'green edge' to road, considered unique to the street;
- modular planters to the end of terraces or between outdoor dining lease areas;
- planters with optional seating attached;
- opportunity to utilise vacant outdoor dining spaces for public seating or as temporary "pop-up" spaces;
- keeping terrace level changes;
- terraces defined with contrast paver;
- opportunity to incorporate art/local identity;

- feature lighting to trees and furniture elements; and
- keeping current lease areas for outdoor dining.

The full design is presented in Attachment 1.