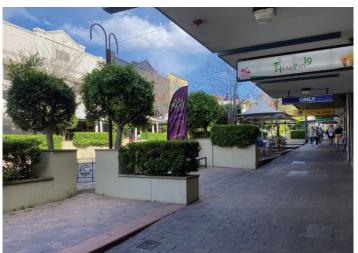

# **Existing Streetscape on Willoughby Road**

The existing streetscape was designed and built in the mid 1990s and is looking increasingly tired and outdated. Some of the materials such as the masonry planters and paving have reached the end of their service life.

Photo 4 Existing streetscape on Willoughby Road, Crows Nest