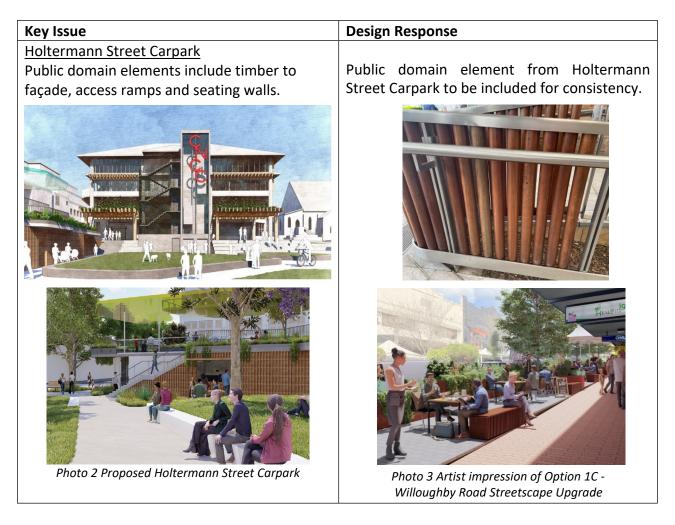

The preferred design 'Option 1C' includes the following changes which are shown in Table 1 in this report:

- Curvilinear wall (between dining bays and the road) changed to rectilinear wall to respond to the buildings and Village Character of Crows Nest.
- Concrete wall material changed to sandstone and COR-TEN steel to be consistent with Hume Street Park.
- Sustainably sourced timber to be used in the public domain where possible to be consistent with the Holtermann Street Carpark façade.

This report also recommends including sustainably sourced timber in the streetscape, to be consistent with the façade timber cladding proposed for the Holtermann Street Carpark.

Figure 1 Staging plan for Willoughby Road, Crows Nest Streetscape Upgrade