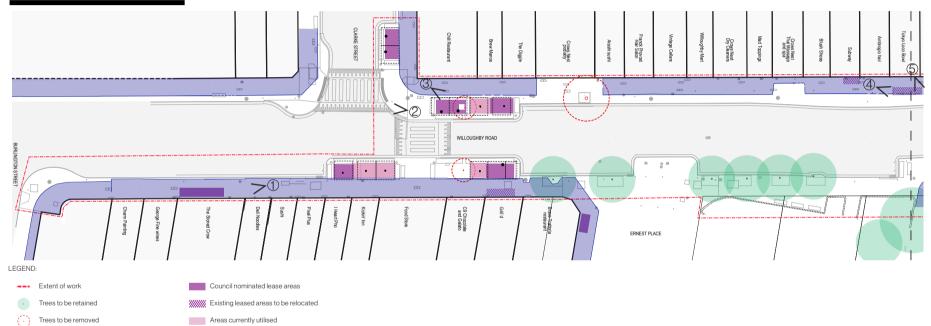

The preferred design 'Option 1C' includes the following changes which are shown in Table 1 in this report:

- Curvilinear wall (between dining bays and the road) changed to rectilinear wall to respond to the buildings and Village Character of Crows Nest.
- Concrete wall material changed to sandstone and COR-TEN steel to be consistent with Hume Street Park.
- Sustainably sourced timber to be used in the public domain where possible to be consistent with the Holtermann Street Carpark façade.

- Continuous raised planter on natural ground to create a green edge to Willoughby Road and increase soil volume for street trees
- Street trees enhancements through re-design of planters to create more tree soil volume
- Undergrounding of power lines to create airspace for new street trees.
- Provisional 'alfresco' shade structures to replace dining umbrellas, subject to consultation with business operators and owner's consent for replacement. See Attachment 2.

#### Table 1: Key issues and design response

| Key Issue                                                                                 | Design Response                                                                    |
|-------------------------------------------------------------------------------------------|------------------------------------------------------------------------------------|
| Open Space Team                                                                           |                                                                                    |
| Consistency with Hume Street Park design<br>principles - earthy materials contrasted with | Inclusion of timber, sandstone and COR-TEN steel into Willoughby Road Streetscape. |
| greenery.                                                                                 |                                                                                    |
|                                                                                           |                                                                                    |

#### Open Space Team

Consistency with Hume Street Park design principles - earthy materials contrasted with greenery.

# Heritage Planner

The building character of Willoughby Road is identified as interwar period in the Development Control Plan (DCP).

<u>Strategic Planning Team & Property Team</u> White umbrellas outside restaurants are ad-hoc and inconsistently maintained.

# **Design Response**

Inclusion of timber, sandstone and COR-TEN steel into Willoughby Road Streetscape.

Streetscape design to respond to significant buildings, and to building form. Wall design changed from curvilinear to rectilinear.

Review outdoor dining policy for umbrellas. Install continuous alfresco shade structure to replace umbrellas. See ATTACHMENT 2. Installation and maintenance proposed to be funded from Crows Nest Mainstreet Levy. Estimated installation cost is \$400,000 including 30% contingency.

# **TREE PLANTING OPPORTUNITIES**

Planting opportunity

Extent of work
 Trees to be retained

Trees to be removed
 Awning line

Photo1

Photo2

Photo3

Photo4