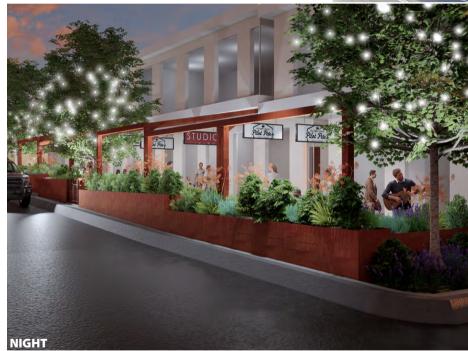

**Option 1C – Preferred Design for Willoughby Road Streetscape Upgrade** 

Photo 7 Artist's impression of Option 1C Preferred design looking from the footpath, day view

Photo 8 Artist's impression of Option 1C Preferred design looking from the road, day view

Key features of the Option 1C preferred design include:

- rectilinear design with an emphasis on modular design and repetitive built elements to create a space-efficient, visually cohesive public domain;
- raised planters designed to be consistent with Hume Street Park materials through use of sandstone and COR-TEN steel;
- keeping raised planters 'green edge' to road, considered unique to the street;
- modular planters to the end of terraces or between outdoor dining lease areas;
- planters with optional seating attached;
- opportunity to utilise vacant outdoor dining spaces for public seating or as temporary "pop-up" spaces;
- keeping terrace level changes;
- terraces defined with contrast paver;
- opportunity to incorporate art/local identity;

- feature lighting to trees and furniture elements; and
- keeping current lease areas for outdoor dining.

The full design is presented in Attachment 1.