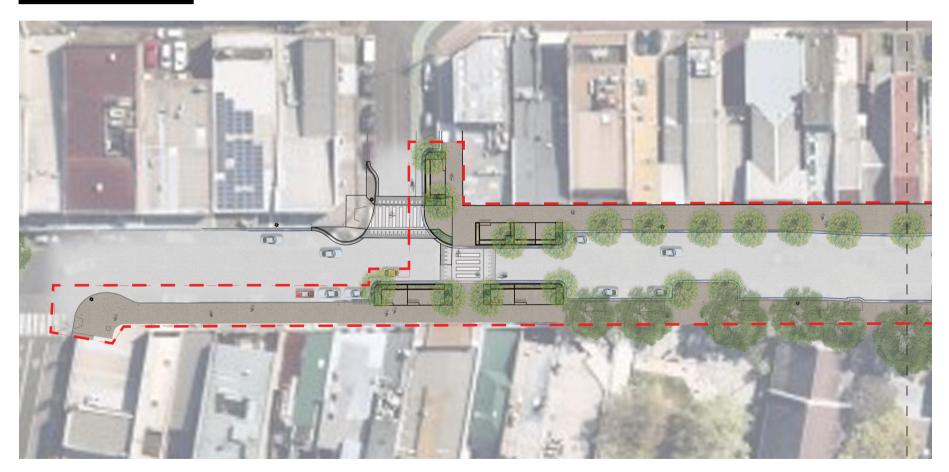

# DESIGN DEVELOPMENT

Awning

Awning

North:

د ROUP بوج A

1 2 3 4 5m

6. SEATING AT THE LEVEL CHANGE BETWEEN TERRACES AND FOOTPATH (TRIP HAZARD REDUCTION) 1. EXISTING AWNINGS MAINTAINED AND ACCOMMODATED 2. PROPOSED TREES ON GRADE FOR NATURAL SHADE 7. OPPORTUNITY FOR UNLEASED SPACES TO BE UTILISED FOR PUBLIC SEATING/POP UP 3. IN SITU RECTANGULAR PLANTERS, 800x800mm, POSITIONED 150mm FROM THE BACK OF KERB 8. DARKER PAVING ON DINING TERRACES 4. IN SITU RECTANGULAR PLANTERS, 600x600mm, AT SELECT LEVEL CHANGES 9. 3M WIDTH CLEAR PEDESTRIAN PATH OF MOVEMENT 5. FENCE TO TREE LOCATIONS FOR CONTAINMENT 100 m 9 -2 2 126 8 7 \* 7 Willoughby Road P -7 1 - A Holtermann St 100 9 Y