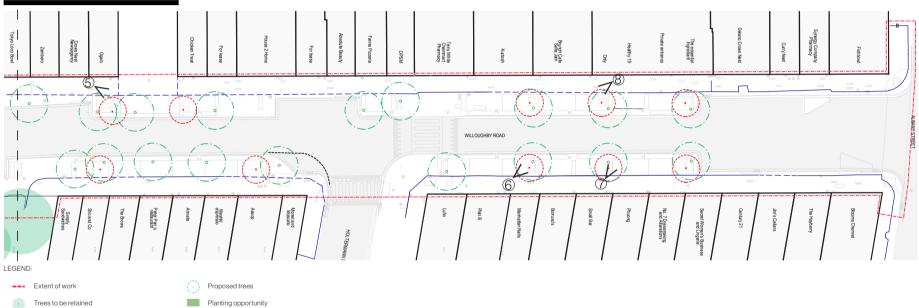

# **TREE PLANTING OPPORTUNITIES**

Planting opportunity

Extent of work
 Trees to be retained

Trees to be removed
 Awning line

Photo1

Photo2

Photo3

Photo4

Willoughby Road Council Meeting 29"February 2023 Agenda

# **TREE PLANTING OPPORTUNITIES**

Trees to be removed Awning line

\_\_\_\_

Photo6

Photo7

Photo8

Council Meeting - 27 February 2023 Agenda