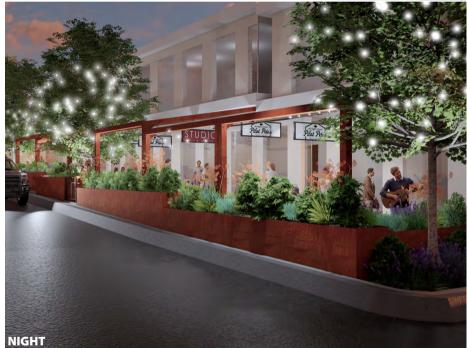

**Option 1C – Preferred Design for Willoughby Road Streetscape Upgrade** 

Photo 7 Artist's impression of Option 1C Preferred design looking from the footpath, day view

Photo 8 Artist's impression of Option 1C Preferred design looking from the road, day view

Key features of the Option 1C preferred design include:

- rectilinear design with an emphasis on modular design and repetitive built elements to create a space-efficient, visually cohesive public domain;
- raised planters designed to be consistent with Hume Street Park materials through use of sandstone and COR-TEN steel;
- keeping raised planters 'green edge' to road, considered unique to the street;
- modular planters to the end of terraces or between outdoor dining lease areas;
- planters with optional seating attached;
- opportunity to utilise vacant outdoor dining spaces for public seating or as temporary "pop-up" spaces;
- keeping terrace level changes;
- terraces defined with contrast paver;
- opportunity to incorporate art/local identity;

- feature lighting to trees and furniture elements; and
- keeping current lease areas for outdoor dining.

The full design is presented in Attachment 1.