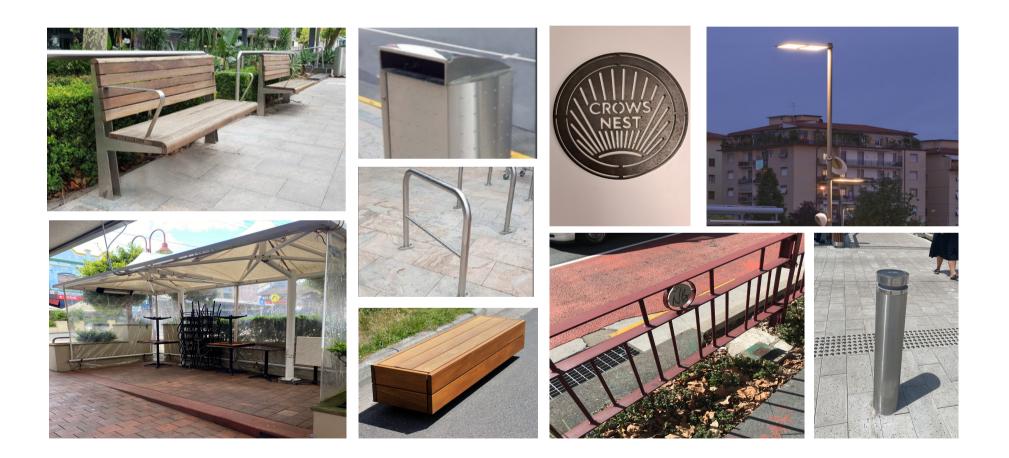

# **FURNITURE PALETTE**

# **MATERIAL PALETTE**

Attachment 10.5.1

# DESIGN DEVELOPMENT

Awning

Awning

North:

د ROUP بوج A

1 2 3 4 5m

6. SEATING AT THE LEVEL CHANGE BETWEEN TERRACES AND FOOTPATH (TRIP HAZARD REDUCTION) 1. EXISTING AWNINGS MAINTAINED AND ACCOMMODATED 2. PROPOSED TREES ON GRADE FOR NATURAL SHADE 7. OPPORTUNITY FOR UNLEASED SPACES TO BE UTILISED FOR PUBLIC SEATING/POP UP 3. IN SITU RECTANGULAR PLANTERS, 800x800mm, POSITIONED 150mm FROM THE BACK OF KERB 8. DARKER PAVING ON DINING TERRACES 4. IN SITU RECTANGULAR PLANTERS, 600x600mm, AT SELECT LEVEL CHANGES 9. 3M WIDTH CLEAR PEDESTRIAN PATH OF MOVEMENT 5. FENCE TO TREE LOCATIONS FOR CONTAINMENT 100 m 9 -2 2 126 8 7 \* 7 Willoughby Road P -7 1 - A Holtermann St 100 9 Y