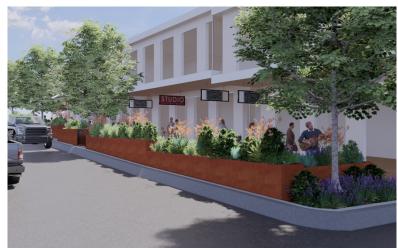

**Option 1C – Preferred Design for Willoughby Road Streetscape Upgrade** 

Photo 7 Artist's impression of Option 1C Preferred design looking from the footpath, day view

Photo 8 Artist's impression of Option 1C Preferred design looking from the road, day view

Key features of the Option 1C preferred design include:

- rectilinear design with an emphasis on modular design and repetitive built elements to create a space-efficient, visually cohesive public domain;
- raised planters designed to be consistent with Hume Street Park materials through use of sandstone and COR-TEN steel;
- keeping raised planters 'green edge' to road, considered unique to the street;
- modular planters to the end of terraces or between outdoor dining lease areas;
- planters with optional seating attached;
- opportunity to utilise vacant outdoor dining spaces for public seating or as temporary "pop-up" spaces;
- keeping terrace level changes;
- terraces defined with contrast paver;
- opportunity to incorporate art/local identity;

- feature lighting to trees and furniture elements; and
- keeping current lease areas for outdoor dining.

The full design is presented in Attachment 1.